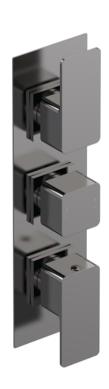

Sales Code: WIN7TR02 Description: Windon Triple Thermostatic Valve

| Product Dimensions                 |                                |           |
|------------------------------------|--------------------------------|-----------|
| Length (mm):                       |                                |           |
| Width (mm):                        | 120                            |           |
| Height (mm):                       | 280                            |           |
| Depth (mm):                        | 135                            |           |
| Nett Weight (kg):                  | 3.45                           |           |
| Packaging Dimensions               | 3.43                           |           |
|                                    | 220                            |           |
| Length (mm):                       | 320                            |           |
| Width (mm):                        | 250                            |           |
| Height (mm):                       | 2.45                           |           |
| Gross Weight (kg):                 | 3.45                           |           |
| Packaging Data                     |                                |           |
| Box Colour:                        | White Cardboard Box            |           |
| Box Qty:                           | 1                              |           |
| Label Size:                        | 100 x 50                       |           |
| Label Colour:                      | White Label                    |           |
| Label Qty:                         | 1                              |           |
| <b>Outer Box Dimensions (If Ap</b> | plicable)                      |           |
| Length (mm):                       |                                |           |
| Width (mm):                        | 520                            |           |
| Height (mm):                       | 360                            |           |
| Depth (mm):                        | 340                            |           |
| Gross Weight (kg):                 | 22                             |           |
| Barcode:                           | 5056462626963                  |           |
| <b>Product Details</b>             |                                |           |
| Country of Origin:                 | China                          |           |
| Fitting Instruction:               | No                             |           |
| Product Material:                  | Brass/ABS                      |           |
| Mount Type:                        | Recessed, Wall                 |           |
| Outlet Elbow Supplied:             | No                             |           |
| Easy Clean:                        | Not Applicable                 |           |
| Head Included:                     | No                             |           |
| Handset Included:                  | No                             |           |
| Body Jets Included:                | Not Applicable                 |           |
| No of Body Jets:                   | Not Applicable                 |           |
| Operating Pressure (bar):          | 0.1                            |           |
| Valve/Cartridge Type:              | 1/4 Turn Ceramic Disc          |           |
| Flow Rates (L/min): 0.1 bar: 5.5 0 | .5 bar: 14 1 bar: 20 2 bar: 29 | 3 bar: 44 |
| TMV2 Approved: Yes                 | Approval No: Bc 1875 00817     |           |
| TMV3 Approved: Yes                 | Approval No: Nsf 1938 1217     |           |
| WRAS Approved: Yes                 | Approval No: 1703023           |           |
| Head Function:                     | Not Applicable                 |           |
| Handset Function:                  | Not Applicable                 |           |
| Body Jet Info:                     | Not Applicable                 |           |
| Pipe Size:                         | 15 mm & 22 mm                  |           |
| Pipe Centres:                      | N/A                            |           |
| Colour/Finish:                     | Gun Metal                      |           |
| Hose Included:                     | Not Applicable                 |           |
| No. of Outlets:                    | 2                              |           |