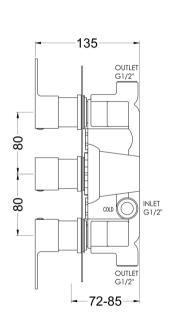

Sales Code: WIN7TR02 Description: Windon Triple Thermostatic Valve

| Product Dimensions                 |                                |           |
|------------------------------------|--------------------------------|-----------|
| Length (mm):                       |                                |           |
| Width (mm):                        | 120                            |           |
| Height (mm):                       | 280                            |           |
| Depth (mm):                        | 135                            |           |
| Nett Weight (kg):                  | 3.45                           |           |
| Packaging Dimensions               | 3.43                           |           |
|                                    | 220                            |           |
| Length (mm):                       | 320                            |           |
| Width (mm):                        | 250                            |           |
| Height (mm):                       | 2.45                           |           |
| Gross Weight (kg):                 | 3.45                           |           |
| Packaging Data                     |                                |           |
| Box Colour:                        | White Cardboard Box            |           |
| Box Qty:                           | 1                              |           |
| Label Size:                        | 100 x 50                       |           |
| Label Colour:                      | White Label                    |           |
| Label Qty:                         | 1                              |           |
| <b>Outer Box Dimensions (If Ap</b> | plicable)                      |           |
| Length (mm):                       |                                |           |
| Width (mm):                        | 520                            |           |
| Height (mm):                       | 360                            |           |
| Depth (mm):                        | 340                            |           |
| Gross Weight (kg):                 | 22                             |           |
| Barcode:                           | 5056462626963                  |           |
| <b>Product Details</b>             |                                |           |
| Country of Origin:                 | China                          |           |
| Fitting Instruction:               | No                             |           |
| Product Material:                  | Brass/ABS                      |           |
| Mount Type:                        | Recessed, Wall                 |           |
| Outlet Elbow Supplied:             | No                             |           |
| Easy Clean:                        | Not Applicable                 |           |
| Head Included:                     | No                             |           |
| Handset Included:                  | No                             |           |
| Body Jets Included:                | Not Applicable                 |           |
| No of Body Jets:                   | Not Applicable                 |           |
| Operating Pressure (bar):          | 0.1                            |           |
| Valve/Cartridge Type:              | 1/4 Turn Ceramic Disc          |           |
| Flow Rates (L/min): 0.1 bar: 5.5 0 | .5 bar: 14 1 bar: 20 2 bar: 29 | 3 bar: 44 |
| TMV2 Approved: Yes                 | Approval No: Bc 1875 00817     |           |
| TMV3 Approved: Yes                 | Approval No: Nsf 1938 1217     |           |
| WRAS Approved: Yes                 | Approval No: 1703023           |           |
| Head Function:                     | Not Applicable                 |           |
| Handset Function:                  | Not Applicable                 |           |
| Body Jet Info:                     | Not Applicable                 |           |
| Pipe Size:                         | 15 mm & 22 mm                  |           |
| Pipe Centres:                      | N/A                            |           |
| Colour/Finish:                     | Gun Metal                      |           |
| Hose Included:                     | Not Applicable                 |           |
| No. of Outlets:                    | 2                              |           |