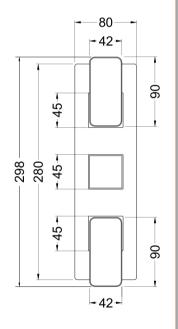

Sales Code: WIN7TR02 Description: Windon Triple Thermostatic Valve

| Product Dimensions                 |                                |           |
|------------------------------------|--------------------------------|-----------|
| Length (mm):                       |                                |           |
| Width (mm):                        | 120                            |           |
| Height (mm):                       | 280                            |           |
| Depth (mm):                        | 135                            |           |
| Nett Weight (kg):                  | 3.45                           |           |
| Packaging Dimensions               | 3.43                           |           |
|                                    | 220                            |           |
| Length (mm):                       | 320                            |           |
| Width (mm):                        | 250                            |           |
| Height (mm):                       | 2.45                           |           |
| Gross Weight (kg):                 | 3.45                           |           |
| Packaging Data                     |                                |           |
| Box Colour:                        | White Cardboard Box            |           |
| Box Qty:                           | 1                              |           |
| Label Size:                        | 100 x 50                       |           |
| Label Colour:                      | White Label                    |           |
| Label Qty:                         | 1                              |           |
| <b>Outer Box Dimensions (If Ap</b> | plicable)                      |           |
| Length (mm):                       |                                |           |
| Width (mm):                        | 520                            |           |
| Height (mm):                       | 360                            |           |
| Depth (mm):                        | 340                            |           |
| Gross Weight (kg):                 | 22                             |           |
| Barcode:                           | 5056462626963                  |           |
| <b>Product Details</b>             |                                |           |
| Country of Origin:                 | China                          |           |
| Fitting Instruction:               | No                             |           |
| Product Material:                  | Brass/ABS                      |           |
| Mount Type:                        | Recessed, Wall                 |           |
| Outlet Elbow Supplied:             | No                             |           |
| Easy Clean:                        | Not Applicable                 |           |
| Head Included:                     | No                             |           |
| Handset Included:                  | No                             |           |
| Body Jets Included:                | Not Applicable                 |           |
| No of Body Jets:                   | Not Applicable                 |           |
| Operating Pressure (bar):          | 0.1                            |           |
| Valve/Cartridge Type:              | 1/4 Turn Ceramic Disc          |           |
| Flow Rates (L/min): 0.1 bar: 5.5 0 | .5 bar: 14 1 bar: 20 2 bar: 29 | 3 bar: 44 |
| TMV2 Approved: Yes                 | Approval No: Bc 1875 00817     |           |
| TMV3 Approved: Yes                 | Approval No: Nsf 1938 1217     |           |
| WRAS Approved: Yes                 | Approval No: 1703023           |           |
| Head Function:                     | Not Applicable                 |           |
| Handset Function:                  | Not Applicable                 |           |
| Body Jet Info:                     | Not Applicable                 |           |
| Pipe Size:                         | 15 mm & 22 mm                  |           |
| Pipe Centres:                      | N/A                            |           |
| Colour/Finish:                     | Gun Metal                      |           |
| Hose Included:                     | Not Applicable                 |           |
| No. of Outlets:                    | 2                              |           |