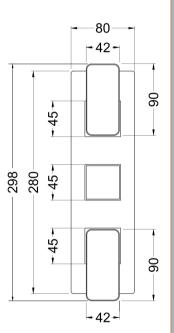

## TECHNICAL DATA SHEET

ROXOR

Sales Code: WIN7TR03

**Description:** Windon Triple Thermostatic Valve W/Div

| Length (mm):                     |                       |
|----------------------------------|-----------------------|
| Width (mm):                      | 120                   |
| Height (mm):                     | 300                   |
| Depth (mm):                      | 135                   |
| Nett Weight (kg):                | 3.5                   |
| Packaging Dimensions             | 5.5                   |
| 0 0                              | 220                   |
| Length (mm):                     | 320                   |
| Width (mm):                      | 250                   |
| Height (mm):                     | 0.5                   |
| Gross Weight (kg):               | 3.5                   |
| Packaging Data                   |                       |
| Box Colour:                      | White Cardboard Box   |
| Box Qty:                         | 1                     |
| Label Size:                      | 100 x 50              |
| Label Colour:                    | White Label           |
| Label Qty:                       | 1                     |
| Outer Box Dimensions (If         | Applicable)           |
| Length (mm):                     |                       |
| Width (mm):                      | 510                   |
| Height (mm):                     | 500                   |
| Depth (mm):                      | 355                   |
| Gross Weight (kg):               |                       |
| Barcode:                         | 5056462626970         |
| Product Details                  |                       |
| Country of Origin:               | China                 |
| Fitting Instruction:             | No                    |
| Product Material:                | Brass/ABS             |
| Mount Type:                      | Wall, Recessed        |
| Outlet Elbow Supplied:           | No                    |
| Easy Clean:                      | Not Applicable        |
| Head Included:                   | No                    |
| Handset Included:                | No                    |
| Body Jets Included:              | No                    |
| No of Body Jets:                 | Not Applicable        |
| Operating Pressure (bar):        | 0.5                   |
| Valve/Cartridge Type:            | 1/4 Turn Ceramic Disc |
| Flow Rates (L/min): 0.1 bar: N/A |                       |
| TMV2 Approved: No                | Approval No: N/A      |
| TMV3 Approved: No                | Approval No: N/A      |
| WRAS Approved: No                | Approval No: N/A      |
| Head Function:                   | Not Applicable        |
| Handset Function:                | Not Applicable        |
| Body Jet Info:                   | Not Applicable        |
| Pipe Size:                       | 22 mm (3/4" Bsp)      |
| Pipe Centres:                    | N/A                   |
| Colour/Finish:                   | Gun Metal             |
| Hose Included:                   | Not Applicable        |
| TOSE IIICIUUCU.                  |                       |