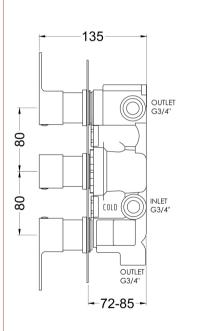

## TECHNICAL DATA SHEET

ROXOR

Sales Code: WIN7TR03

**Description:** Windon Triple Thermostatic Valve W/Div

| Length (mm):                     |                       |
|----------------------------------|-----------------------|
| Width (mm):                      | 120                   |
| Height (mm):                     | 300                   |
| Depth (mm):                      | 135                   |
| Nett Weight (kg):                | 3.5                   |
| Packaging Dimensions             | 5.5                   |
| 0 0                              | 220                   |
| Length (mm):                     | 320                   |
| Width (mm):                      | 250                   |
| Height (mm):                     | 0.5                   |
| Gross Weight (kg):               | 3.5                   |
| Packaging Data                   |                       |
| Box Colour:                      | White Cardboard Box   |
| Box Qty:                         | 1                     |
| Label Size:                      | 100 x 50              |
| Label Colour:                    | White Label           |
| Label Qty:                       | 1                     |
| Outer Box Dimensions (If         | Applicable)           |
| Length (mm):                     |                       |
| Width (mm):                      | 510                   |
| Height (mm):                     | 500                   |
| Depth (mm):                      | 355                   |
| Gross Weight (kg):               |                       |
| Barcode:                         | 5056462626970         |
| Product Details                  |                       |
| Country of Origin:               | China                 |
| Fitting Instruction:             | No                    |
| Product Material:                | Brass/ABS             |
| Mount Type:                      | Wall, Recessed        |
| Outlet Elbow Supplied:           | No                    |
| Easy Clean:                      | Not Applicable        |
| Head Included:                   | No                    |
| Handset Included:                | No                    |
| Body Jets Included:              | No                    |
| No of Body Jets:                 | Not Applicable        |
| Operating Pressure (bar):        | 0.5                   |
| Valve/Cartridge Type:            | 1/4 Turn Ceramic Disc |
| Flow Rates (L/min): 0.1 bar: N/A |                       |
| TMV2 Approved: No                | Approval No: N/A      |
| TMV3 Approved: No                | Approval No: N/A      |
| WRAS Approved: No                | Approval No: N/A      |
| Head Function:                   | Not Applicable        |
| Handset Function:                | Not Applicable        |
| Body Jet Info:                   | Not Applicable        |
| Pipe Size:                       | 22 mm (3/4" Bsp)      |
| Pipe Centres:                    | N/A                   |
| Colour/Finish:                   | Gun Metal             |
| Hose Included:                   | Not Applicable        |
| TOSE IIICIUUCU.                  |                       |