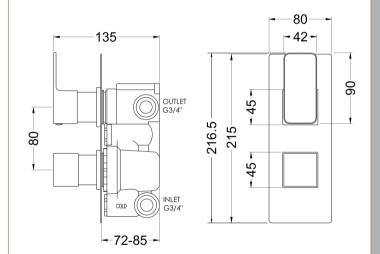

## TECHNICAL DATA SHEET

ROXOR

Sales Code: WIN7TW02

**Description:** Windon Twin Therm Valve W/Div

| Product Dimensions               |                       |           |
|----------------------------------|-----------------------|-----------|
| Length (mm):                     |                       |           |
| Width (mm):                      | 120                   |           |
| Height (mm):                     | 215                   |           |
| Depth (mm):                      | 135                   |           |
| Nett Weight (kg):                | 2.9                   |           |
| Packaging Dimensions             |                       |           |
| Length (mm):                     | 250                   |           |
| Width (mm):                      | 240                   |           |
| Height (mm):                     |                       |           |
| Gross Weight (kg):               | 2.9                   |           |
| Packaging Data                   |                       |           |
| Box Colour:                      | White Cardboard Box   |           |
| Box Qty:                         | 1                     |           |
| Label Size:                      | 100 x 50              |           |
| Label Colour:                    | White Label           |           |
| Label Qty:                       | 1                     |           |
| Outer Box Dimensions (If         |                       |           |
|                                  | Applicable)           |           |
| Length (mm):                     | 420                   |           |
| Width (mm):                      | 500                   |           |
| Height (mm):                     |                       |           |
| Depth (mm):                      | 270                   |           |
| Gross Weight (kg):<br>Barcode:   | 5056462626994         |           |
|                                  | 5050402020994         |           |
| Product Details                  |                       |           |
| Country of Origin:               | China                 |           |
| Fitting Instruction:             | No                    |           |
| Product Material:                | Brass/ABS             |           |
| Mount Type:                      | Recessed, Wall        |           |
| Outlet Elbow Supplied:           | No                    |           |
| Easy Clean:                      | Not Applicable        |           |
| Head Included:                   | No                    |           |
| Handset Included:                | No                    |           |
| Body Jets Included:              | No                    |           |
| No of Body Jets:                 | Not Applicable        |           |
| Operating Pressure (bar):        | 0.5                   |           |
| Valve/Cartridge Type:            | 1/4 Turn Ceramic Disc |           |
| Flow Rates (L/min): 0.1 bar: N/A |                       | 3 bar: 27 |
| TMV2 Approved: No                | Approval No: N/A      |           |
| TMV3 Approved: No                | Approval No: N/A      |           |
| WRAS Approved: No                | Approval No: N/A      |           |
| Head Function:                   | Not Applicable        |           |
| Handset Function:                | Not Applicable        |           |
| Body Jet Info:                   | Not Applicable        |           |
| Pipe Size:                       | 22 mm (3/4" Bsp)      |           |
| Pipe Centres:                    | N/A                   |           |
| Colour/Finish:                   | Gun Metal             |           |
| Hose Included:                   | Not Applicable        |           |
| No. of Outlets:                  | 2                     |           |