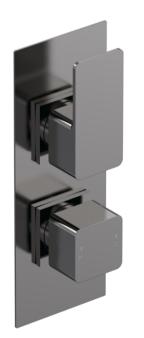

## TECHNICAL DATA SHEET

ROXOR

Sales Code: WIN7TW02

**Description:** Windon Twin Therm Valve W/Div

| Product Dimensions               |                       |           |
|----------------------------------|-----------------------|-----------|
| Length (mm):                     |                       |           |
| Width (mm):                      | 120                   |           |
| Height (mm):                     | 215                   |           |
| Depth (mm):                      | 135                   |           |
| Nett Weight (kg):                | 2.9                   |           |
| Packaging Dimensions             |                       |           |
| Length (mm):                     | 250                   |           |
| Width (mm):                      | 240                   |           |
| Height (mm):                     |                       |           |
| Gross Weight (kg):               | 2.9                   |           |
| Packaging Data                   |                       |           |
| Box Colour:                      | White Cardboard Box   |           |
| Box Qty:                         | 1                     |           |
| Label Size:                      | 100 x 50              |           |
| Label Colour:                    | White Label           |           |
| Label Qty:                       | 1                     |           |
| Outer Box Dimensions (If         |                       |           |
|                                  | Applicable)           |           |
| Length (mm):                     | 420                   |           |
| Width (mm):                      | 500                   |           |
| Height (mm):                     |                       |           |
| Depth (mm):                      | 270                   |           |
| Gross Weight (kg):<br>Barcode:   | 5056462626994         |           |
|                                  | 5050402020994         |           |
| Product Details                  |                       |           |
| Country of Origin:               | China                 |           |
| Fitting Instruction:             | No                    |           |
| Product Material:                | Brass/ABS             |           |
| Mount Type:                      | Recessed, Wall        |           |
| Outlet Elbow Supplied:           | No                    |           |
| Easy Clean:                      | Not Applicable        |           |
| Head Included:                   | No                    |           |
| Handset Included:                | No                    |           |
| Body Jets Included:              | No                    |           |
| No of Body Jets:                 | Not Applicable        |           |
| Operating Pressure (bar):        | 0.5                   |           |
| Valve/Cartridge Type:            | 1/4 Turn Ceramic Disc |           |
| Flow Rates (L/min): 0.1 bar: N/A |                       | 3 bar: 27 |
| TMV2 Approved: No                | Approval No: N/A      |           |
| TMV3 Approved: No                | Approval No: N/A      |           |
| WRAS Approved: No                | Approval No: N/A      |           |
| Head Function:                   | Not Applicable        |           |
| Handset Function:                | Not Applicable        |           |
| Body Jet Info:                   | Not Applicable        |           |
| Pipe Size:                       | 22 mm (3/4" Bsp)      |           |
| Pipe Centres:                    | N/A                   |           |
| Colour/Finish:                   | Gun Metal             |           |
| Hose Included:                   | Not Applicable        |           |
| No. of Outlets:                  | 2                     |           |