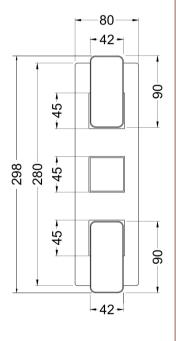

Sales Code: WIN8TR03 Description: Windon Triple Thermostatic Valve W/Div

| Product Dimensions                     |                       |
|----------------------------------------|-----------------------|
| Length (mm):                           |                       |
| Width (mm):                            | 80                    |
| Height (mm):                           | 300                   |
| Depth (mm):                            | 135                   |
| Nett Weight (kg):                      | 3.5                   |
| Packaging Dimensions                   |                       |
|                                        | 220                   |
| Length (mm):                           | 320                   |
| Width (mm):                            | 250                   |
| Height (mm):                           | 2.5                   |
| Gross Weight (kg):                     | 3.5                   |
| Packaging Data                         |                       |
| Box Colour:                            | White Cardboard Box   |
| Box Qty:                               | 1                     |
| Label Size:                            | 100 x 50              |
| Label Colour:                          | White Label           |
| Label Qty:                             | 1                     |
| <b>Outer Box Dimensions (If Appli</b>  | cable)                |
| Length (mm):                           |                       |
| Width (mm):                            | 510                   |
| Height (mm):                           | 500                   |
| Depth (mm):                            | 355                   |
| Gross Weight (kg):                     |                       |
| Barcode:                               | 5056462623160         |
| <b>Product Details</b>                 |                       |
| Country of Origin:                     | China                 |
| Fitting Instruction:                   | No                    |
| Product Material:                      | Brass/ABS             |
| Mount Type:                            | Wall, Recessed        |
| Outlet Elbow Supplied:                 | No                    |
| Easy Clean:                            | Not Applicable        |
| Head Included:                         | No                    |
| Handset Included:                      | No                    |
| Body Jets Included:                    | No                    |
| No of Body Jets:                       | Not Applicable        |
| Operating Pressure (bar):              | 0.5                   |
| Valve/Cartridge Type:                  | 1/4 Turn Ceramic Disc |
| Flow Rates (L/min): 0.1 bar: N/A 0.5 b | ·                     |
| TMV2 Approved: No                      | Approval No: N/A      |
| TMV3 Approved: No                      | Approval No: N/A      |
| WRAS Approved: No                      | Approval No: N/A      |
| Head Function:                         | Not Applicable        |
| Handset Function:                      | Not Applicable        |
| Body Jet Info:                         | Not Applicable        |
| Pipe Size:                             | 22 mm (3/4" Bsp)      |
| Pipe Centres:                          | N/A                   |
| Colour/Finish:                         | Brushed Brass         |
| Hose Included:                         | Not Applicable        |
| No. of Outlets:                        | 3                     |