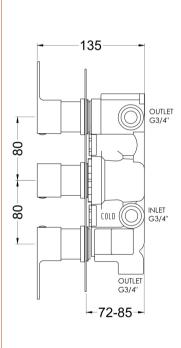

Sales Code: WIN8TR03 Description: Windon Triple Thermostatic Valve W/Div

| Product Dimensions                     |                       |
|----------------------------------------|-----------------------|
| Length (mm):                           |                       |
| Width (mm):                            | 80                    |
| Height (mm):                           | 300                   |
| Depth (mm):                            | 135                   |
| Nett Weight (kg):                      | 3.5                   |
| Packaging Dimensions                   |                       |
|                                        | 220                   |
| Length (mm):                           | 320                   |
| Width (mm):                            | 250                   |
| Height (mm):                           | 2.5                   |
| Gross Weight (kg):                     | 3.5                   |
| Packaging Data                         |                       |
| Box Colour:                            | White Cardboard Box   |
| Box Qty:                               | 1                     |
| Label Size:                            | 100 x 50              |
| Label Colour:                          | White Label           |
| Label Qty:                             | 1                     |
| <b>Outer Box Dimensions (If Appli</b>  | cable)                |
| Length (mm):                           |                       |
| Width (mm):                            | 510                   |
| Height (mm):                           | 500                   |
| Depth (mm):                            | 355                   |
| Gross Weight (kg):                     |                       |
| Barcode:                               | 5056462623160         |
| <b>Product Details</b>                 |                       |
| Country of Origin:                     | China                 |
| Fitting Instruction:                   | No                    |
| Product Material:                      | Brass/ABS             |
| Mount Type:                            | Wall, Recessed        |
| Outlet Elbow Supplied:                 | No                    |
| Easy Clean:                            | Not Applicable        |
| Head Included:                         | No                    |
| Handset Included:                      | No                    |
| Body Jets Included:                    | No                    |
| No of Body Jets:                       | Not Applicable        |
| Operating Pressure (bar):              | 0.5                   |
| Valve/Cartridge Type:                  | 1/4 Turn Ceramic Disc |
| Flow Rates (L/min): 0.1 bar: N/A 0.5 b | ·                     |
| TMV2 Approved: No                      | Approval No: N/A      |
| TMV3 Approved: No                      | Approval No: N/A      |
| WRAS Approved: No                      | Approval No: N/A      |
| Head Function:                         | Not Applicable        |
| Handset Function:                      | Not Applicable        |
| Body Jet Info:                         | Not Applicable        |
| Pipe Size:                             | 22 mm (3/4" Bsp)      |
| Pipe Centres:                          | N/A                   |
| Colour/Finish:                         | Brushed Brass         |
| Hose Included:                         | Not Applicable        |
| No. of Outlets:                        | 3                     |