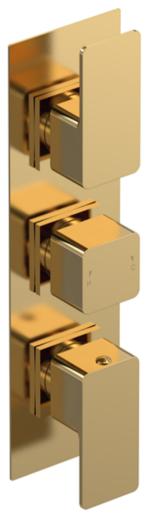

Sales Code: WIN8TR03 Description: Windon Triple Thermostatic Valve W/Div

| Product Dimensions                     |                       |
|----------------------------------------|-----------------------|
| Length (mm):                           |                       |
| Width (mm):                            | 80                    |
| Height (mm):                           | 300                   |
| Depth (mm):                            | 135                   |
| Nett Weight (kg):                      | 3.5                   |
| Packaging Dimensions                   |                       |
|                                        | 220                   |
| Length (mm):                           | 320                   |
| Width (mm):                            | 250                   |
| Height (mm):                           | 2.5                   |
| Gross Weight (kg):                     | 3.5                   |
| Packaging Data                         |                       |
| Box Colour:                            | White Cardboard Box   |
| Box Qty:                               | 1                     |
| Label Size:                            | 100 x 50              |
| Label Colour:                          | White Label           |
| Label Qty:                             | 1                     |
| <b>Outer Box Dimensions (If Appli</b>  | cable)                |
| Length (mm):                           |                       |
| Width (mm):                            | 510                   |
| Height (mm):                           | 500                   |
| Depth (mm):                            | 355                   |
| Gross Weight (kg):                     |                       |
| Barcode:                               | 5056462623160         |
| <b>Product Details</b>                 |                       |
| Country of Origin:                     | China                 |
| Fitting Instruction:                   | No                    |
| Product Material:                      | Brass/ABS             |
| Mount Type:                            | Wall, Recessed        |
| Outlet Elbow Supplied:                 | No                    |
| Easy Clean:                            | Not Applicable        |
| Head Included:                         | No                    |
| Handset Included:                      | No                    |
| Body Jets Included:                    | No                    |
| No of Body Jets:                       | Not Applicable        |
| Operating Pressure (bar):              | 0.5                   |
| Valve/Cartridge Type:                  | 1/4 Turn Ceramic Disc |
| Flow Rates (L/min): 0.1 bar: N/A 0.5 b | ·                     |
| TMV2 Approved: No                      | Approval No: N/A      |
| TMV3 Approved: No                      | Approval No: N/A      |
| WRAS Approved: No                      | Approval No: N/A      |
| Head Function:                         | Not Applicable        |
| Handset Function:                      | Not Applicable        |
| Body Jet Info:                         | Not Applicable        |
| Pipe Size:                             | 22 mm (3/4" Bsp)      |
| Pipe Centres:                          | N/A                   |
| Colour/Finish:                         | Brushed Brass         |
| Hose Included:                         | Not Applicable        |
| No. of Outlets:                        | 3                     |