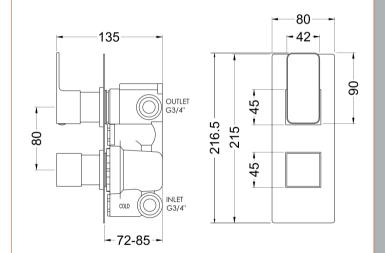

## TECHNICAL DATA SHEET

ROXOR

Sales Code: WIN8TW02

**Description:** Windon Twin Therm Valve W/Div

| Longth (mm):                   |                                               |
|--------------------------------|-----------------------------------------------|
| Length (mm):                   | 80                                            |
| Width (mm):                    | 215                                           |
| Height (mm):                   |                                               |
| Depth (mm):                    | 135                                           |
| Nett Weight (kg):              | 2.9                                           |
| Packaging Dimensions           |                                               |
| Length (mm):                   | 250                                           |
| Width (mm):                    | 240                                           |
| Height (mm):                   |                                               |
| Gross Weight (kg):             | 2.9                                           |
| Packaging Data                 |                                               |
| Box Colour:                    | White Cardboard Box                           |
| Box Qty:                       | 1                                             |
| Label Size:                    | 100 x 50                                      |
| Label Colour:                  | White Label                                   |
| Label Qty:                     | 1                                             |
| Outer Box Dimensions (I        |                                               |
| Length (mm):                   | (in repriction)                               |
| Width (mm):                    | 420                                           |
|                                | 500                                           |
| Height (mm):                   | 270                                           |
| Depth (mm):                    | 19                                            |
| Gross Weight (kg):<br>Barcode: |                                               |
|                                | 5056462623146                                 |
| Product Details                |                                               |
| Country of Origin:             | China                                         |
| Fitting Instruction:           | No                                            |
| Product Material:              | Brass/ABS                                     |
| Mount Type:                    | Recessed, Wall                                |
| Outlet Elbow Supplied:         | No                                            |
| Easy Clean:                    | Not Applicable                                |
| Head Included:                 | No                                            |
| Handset Included:              | No                                            |
| Body Jets Included:            | No                                            |
| No of Body Jets:               | Not Applicable                                |
| Operating Pressure (bar):      | 0.5                                           |
| Valve/Cartridge Type:          | 1/4 Turn Ceramic Disc                         |
| Flow Rates (L/min): 0.1 bar: N | I/A 0.5 bar: 13 1 bar: 17 2 bar: 24 3 bar: 27 |
| TMV2 Approved: No              | Approval No: N/A                              |
| TMV3 Approved: No              | Approval No: N/A                              |
| WRAS Approved: No              | Approval No: N/A                              |
| Head Function:                 | Not Applicable                                |
| Handset Function:              | Not Applicable                                |
| Body Jet Info:                 | Not Applicable                                |
| Pipe Size:                     | 22 mm (3/4" Bsp)                              |
| Pipe Centres:                  | N/A                                           |
| Colour/Finish:                 | Brushed Brass                                 |
| Hose Included:                 | Not Applicable                                |
|                                |                                               |