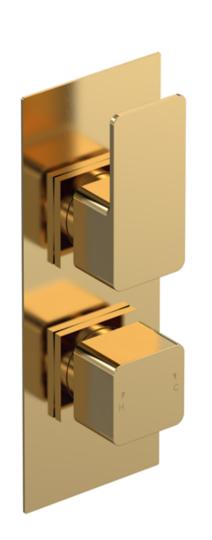

## TECHNICAL DATA SHEET

ROXOR

Sales Code: WIN8TW02

**Description:** Windon Twin Therm Valve W/Div

| Longth (mm):                   |                                               |
|--------------------------------|-----------------------------------------------|
| Length (mm):                   | 80                                            |
| Width (mm):                    | 215                                           |
| Height (mm):                   |                                               |
| Depth (mm):                    | 135                                           |
| Nett Weight (kg):              | 2.9                                           |
| Packaging Dimensions           |                                               |
| Length (mm):                   | 250                                           |
| Width (mm):                    | 240                                           |
| Height (mm):                   |                                               |
| Gross Weight (kg):             | 2.9                                           |
| Packaging Data                 |                                               |
| Box Colour:                    | White Cardboard Box                           |
| Box Qty:                       | 1                                             |
| Label Size:                    | 100 x 50                                      |
| Label Colour:                  | White Label                                   |
| Label Qty:                     | 1                                             |
| Outer Box Dimensions (I        |                                               |
| Length (mm):                   | (in repriction)                               |
| Width (mm):                    | 420                                           |
|                                | 500                                           |
| Height (mm):                   | 270                                           |
| Depth (mm):                    | 19                                            |
| Gross Weight (kg):<br>Barcode: |                                               |
|                                | 5056462623146                                 |
| Product Details                |                                               |
| Country of Origin:             | China                                         |
| Fitting Instruction:           | No                                            |
| Product Material:              | Brass/ABS                                     |
| Mount Type:                    | Recessed, Wall                                |
| Outlet Elbow Supplied:         | No                                            |
| Easy Clean:                    | Not Applicable                                |
| Head Included:                 | No                                            |
| Handset Included:              | No                                            |
| Body Jets Included:            | No                                            |
| No of Body Jets:               | Not Applicable                                |
| Operating Pressure (bar):      | 0.5                                           |
| Valve/Cartridge Type:          | 1/4 Turn Ceramic Disc                         |
| Flow Rates (L/min): 0.1 bar: N | I/A 0.5 bar: 13 1 bar: 17 2 bar: 24 3 bar: 27 |
| TMV2 Approved: No              | Approval No: N/A                              |
| TMV3 Approved: No              | Approval No: N/A                              |
| WRAS Approved: No              | Approval No: N/A                              |
| Head Function:                 | Not Applicable                                |
| Handset Function:              | Not Applicable                                |
| Body Jet Info:                 | Not Applicable                                |
| Pipe Size:                     | 22 mm (3/4" Bsp)                              |
| Pipe Centres:                  | N/A                                           |
| Colour/Finish:                 | Brushed Brass                                 |
| Hose Included:                 | Not Applicable                                |
|                                |                                               |