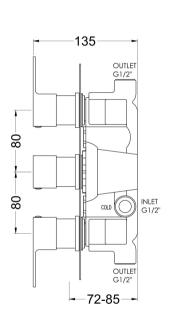

Sales Code: WINTRO2 Description: Windon Triple Thermostatic Valve

| Product Dimensions               |                                          |    |
|----------------------------------|------------------------------------------|----|
| Length (mm):                     |                                          |    |
| Width (mm):                      | 120                                      |    |
| Height (mm):                     | 280                                      |    |
| Depth (mm):                      | 135                                      |    |
| Nett Weight (kg):                | 3.45                                     |    |
| Packaging Dimensions             | 0.10                                     |    |
| Length (mm):                     | 320                                      |    |
| Width (mm):                      | 250                                      |    |
| Height (mm):                     | 110                                      |    |
|                                  | 3.45                                     |    |
| Gross Weight (kg):               | 3,43                                     |    |
| Packaging Data                   |                                          |    |
| Box Colour:                      | White Cardboard Box                      |    |
| Box Qty:                         | 1                                        |    |
| Label Size:                      | 100 x 50                                 |    |
| Label Colour:                    | White Label                              |    |
| Label Qty:                       | 1                                        |    |
| Outer Box Dimensions (If A       | Applicable)                              |    |
| Length (mm):                     |                                          |    |
| Width (mm):                      | 520                                      |    |
| Height (mm):                     | 360                                      |    |
| Depth (mm):                      | 340                                      |    |
| Gross Weight (kg):               | 22                                       |    |
| Barcode:                         | 5056211898405                            |    |
| Product Details                  |                                          |    |
| Country of Origin:               | China                                    |    |
| Fitting Instruction:             | No                                       |    |
| Product Material:                | Brass/ABS                                |    |
| Mount Type:                      | Recessed, Wall                           |    |
| Outlet Elbow Supplied:           | No                                       |    |
| Easy Clean:                      | Not Applicable                           |    |
| Head Included:                   | No                                       |    |
| Handset Included:                | No                                       |    |
| Body Jets Included:              | Not Applicable                           |    |
| No of Body Jets:                 | Not Applicable                           |    |
| Operating Pressure (bar):        | 0.1                                      |    |
| Valve/Cartridge Type:            | 1/4 Turn Ceramic Disc                    |    |
| Flow Rates (L/min): 0.1 bar: 5.5 | 0.5 bar: 14 1 bar: 20 2 bar: 29 3 bar: 4 | 44 |
| TMV2 Approved: Yes               | Approval No: Bc 1875 00817               |    |
| TMV3 Approved: Yes               | Approval No: Nsf 1938 1217               |    |
| WRAS Approved: Yes               | Approval No: 1703023                     |    |
| Head Function:                   | Not Applicable                           |    |
| Handset Function:                | Not Applicable                           |    |
| Body Jet Info:                   | Not Applicable                           |    |
| Pipe Size:                       | 15 mm & 22 mm                            |    |
| Pipe Centres:                    | N/A                                      |    |
| Colour/Finish:                   | Chrome                                   |    |
| Hose Included:                   | Not Applicable                           |    |
| No. of Outlets:                  | 2                                        |    |
| ito. of Outlets.                 |                                          |    |