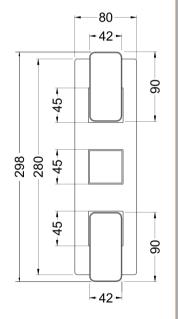

Sales Code: WINTRO2 Description: Windon Triple Thermostatic Valve

| Product Dimensions               |                                          |    |
|----------------------------------|------------------------------------------|----|
| Length (mm):                     |                                          |    |
| Width (mm):                      | 120                                      |    |
| Height (mm):                     | 280                                      |    |
| Depth (mm):                      | 135                                      |    |
| Nett Weight (kg):                | 3.45                                     |    |
| Packaging Dimensions             | 0.10                                     |    |
| Length (mm):                     | 320                                      |    |
| Width (mm):                      | 250                                      |    |
| Height (mm):                     | 110                                      |    |
|                                  | 3.45                                     |    |
| Gross Weight (kg):               | 3,43                                     |    |
| Packaging Data                   |                                          |    |
| Box Colour:                      | White Cardboard Box                      |    |
| Box Qty:                         | 1                                        |    |
| Label Size:                      | 100 x 50                                 |    |
| Label Colour:                    | White Label                              |    |
| Label Qty:                       | 1                                        |    |
| Outer Box Dimensions (If A       | Applicable)                              |    |
| Length (mm):                     |                                          |    |
| Width (mm):                      | 520                                      |    |
| Height (mm):                     | 360                                      |    |
| Depth (mm):                      | 340                                      |    |
| Gross Weight (kg):               | 22                                       |    |
| Barcode:                         | 5056211898405                            |    |
| Product Details                  |                                          |    |
| Country of Origin:               | China                                    |    |
| Fitting Instruction:             | No                                       |    |
| Product Material:                | Brass/ABS                                |    |
| Mount Type:                      | Recessed, Wall                           |    |
| Outlet Elbow Supplied:           | No                                       |    |
| Easy Clean:                      | Not Applicable                           |    |
| Head Included:                   | No                                       |    |
| Handset Included:                | No                                       |    |
| Body Jets Included:              | Not Applicable                           |    |
| No of Body Jets:                 | Not Applicable                           |    |
| Operating Pressure (bar):        | 0.1                                      |    |
| Valve/Cartridge Type:            | 1/4 Turn Ceramic Disc                    |    |
| Flow Rates (L/min): 0.1 bar: 5.5 | 0.5 bar: 14 1 bar: 20 2 bar: 29 3 bar: 4 | 44 |
| TMV2 Approved: Yes               | Approval No: Bc 1875 00817               |    |
| TMV3 Approved: Yes               | Approval No: Nsf 1938 1217               |    |
| WRAS Approved: Yes               | Approval No: 1703023                     |    |
| Head Function:                   | Not Applicable                           |    |
| Handset Function:                | Not Applicable                           |    |
| Body Jet Info:                   | Not Applicable                           |    |
| Pipe Size:                       | 15 mm & 22 mm                            |    |
| Pipe Centres:                    | N/A                                      |    |
| Colour/Finish:                   | Chrome                                   |    |
| Hose Included:                   | Not Applicable                           |    |
| No. of Outlets:                  | 2                                        |    |
| ito. of Outlets.                 |                                          |    |