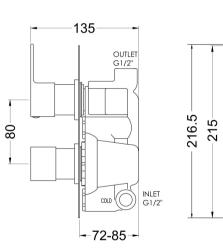

Sales Code: WINTW01 Description: Windon Twin Thermostatic Valve

| <b>Product Dimensions</b>        |                                           |
|----------------------------------|-------------------------------------------|
| Length (mm):                     |                                           |
| Width (mm):                      | 120                                       |
| Height (mm):                     | 215                                       |
| Depth (mm):                      | 135                                       |
| Nett Weight (kg):                | 2.57                                      |
| <b>Packaging Dimensions</b>      |                                           |
| Length (mm):                     | 250                                       |
| Width (mm):                      | 240                                       |
| Height (mm):                     | 110                                       |
| Gross Weight (kg):               | 2.57                                      |
| Packaging Data                   |                                           |
| Box Colour:                      | White Cardboard Box                       |
| Box Qty:                         | 1                                         |
| Label Size:                      | 100 × 50                                  |
| Label Colour:                    | White Label                               |
| Label Qty:                       | 1                                         |
|                                  |                                           |
| Outer Box Dimensions (If A       | присавіе)                                 |
| Length (mm):                     |                                           |
| Width (mm):                      | 360                                       |
| Height (mm):                     | 500                                       |
| Depth (mm):                      | 280                                       |
| Gross Weight (kg):               | 17                                        |
| Barcode:                         | 5056211898382                             |
| Product Details                  |                                           |
| Country of Origin:               | China                                     |
| Fitting Instruction:             | No                                        |
| Product Material:                | Brass/ABS                                 |
| Mount Type:                      | Recessed, Wall                            |
| Outlet Elbow Supplied:           | No                                        |
| Easy Clean:                      | Not Applicable                            |
| Head Included:                   | No                                        |
| Handset Included:                | No                                        |
| Body Jets Included:              | Not Applicable                            |
| No of Body Jets:                 | Not Applicable                            |
| Operating Pressure (bar):        | 0.1                                       |
| Valve/Cartridge Type:            | 1/4 Turn Ceramic Disc                     |
| Flow Rates (L/min): 0.1 bar: 5.5 | 0.5 bar: 14 1 bar: 20 2 bar: 29 3 bar: 44 |
| TMV2 Approved: Yes               | Approval No: Bc 1875 00817                |
| TMV3 Approved: Yes               | Approval No: Nsf 1938 1217                |
| WRAS Approved: Yes               | Approval No: 1703023                      |
| Head Function:                   | Not Applicable                            |
| Handset Function:                | Not Applicable                            |
| Body Jet Info:                   | Not Applicable                            |
| Pipe Size:                       | 15 mm (1/2" Bsp)                          |
| Pipe Centres:                    | N/A                                       |
| Colour/Finish:                   | Chrome                                    |
| Hose Included:                   | Not Applicable                            |