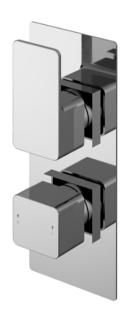

Sales Code: WINTW01 Description: Windon Twin Thermostatic Valve

| <b>Product Dimensions</b>        |                                           |
|----------------------------------|-------------------------------------------|
| Length (mm):                     |                                           |
| Width (mm):                      | 120                                       |
| Height (mm):                     | 215                                       |
| Depth (mm):                      | 135                                       |
| Nett Weight (kg):                | 2.57                                      |
| <b>Packaging Dimensions</b>      |                                           |
| Length (mm):                     | 250                                       |
| Width (mm):                      | 240                                       |
| Height (mm):                     | 110                                       |
| Gross Weight (kg):               | 2.57                                      |
| Packaging Data                   |                                           |
| Box Colour:                      | White Cardboard Box                       |
| Box Qty:                         | 1                                         |
| Label Size:                      | 100 × 50                                  |
| Label Colour:                    | White Label                               |
| Label Qty:                       | 1                                         |
|                                  |                                           |
| Outer Box Dimensions (If A       | присавіе)                                 |
| Length (mm):                     |                                           |
| Width (mm):                      | 360                                       |
| Height (mm):                     | 500                                       |
| Depth (mm):                      | 280                                       |
| Gross Weight (kg):               | 17                                        |
| Barcode:                         | 5056211898382                             |
| Product Details                  |                                           |
| Country of Origin:               | China                                     |
| Fitting Instruction:             | No                                        |
| Product Material:                | Brass/ABS                                 |
| Mount Type:                      | Recessed, Wall                            |
| Outlet Elbow Supplied:           | No                                        |
| Easy Clean:                      | Not Applicable                            |
| Head Included:                   | No                                        |
| Handset Included:                | No                                        |
| Body Jets Included:              | Not Applicable                            |
| No of Body Jets:                 | Not Applicable                            |
| Operating Pressure (bar):        | 0.1                                       |
| Valve/Cartridge Type:            | 1/4 Turn Ceramic Disc                     |
| Flow Rates (L/min): 0.1 bar: 5.5 | 0.5 bar: 14 1 bar: 20 2 bar: 29 3 bar: 44 |
| TMV2 Approved: Yes               | Approval No: Bc 1875 00817                |
| TMV3 Approved: Yes               | Approval No: Nsf 1938 1217                |
| WRAS Approved: Yes               | Approval No: 1703023                      |
| Head Function:                   | Not Applicable                            |
| Handset Function:                | Not Applicable                            |
| Body Jet Info:                   | Not Applicable                            |
| Pipe Size:                       | 15 mm (1/2" Bsp)                          |
| Pipe Centres:                    | N/A                                       |
| Colour/Finish:                   | Chrome                                    |
| Hose Included:                   | Not Applicable                            |