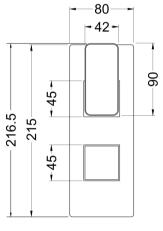

Sales Code: WINTW01 Description: Windon Twin Thermostatic Valve

| <b>Product Dimensions</b>        |                                           |
|----------------------------------|-------------------------------------------|
| Length (mm):                     |                                           |
| Width (mm):                      | 120                                       |
| Height (mm):                     | 215                                       |
| Depth (mm):                      | 135                                       |
| Nett Weight (kg):                | 2.57                                      |
| <b>Packaging Dimensions</b>      |                                           |
| Length (mm):                     | 250                                       |
| Width (mm):                      | 240                                       |
| Height (mm):                     | 110                                       |
| Gross Weight (kg):               | 2.57                                      |
| Packaging Data                   |                                           |
| Box Colour:                      | White Cardboard Box                       |
| Box Qty:                         | 1                                         |
| Label Size:                      | 100 × 50                                  |
| Label Colour:                    | White Label                               |
| Label Qty:                       | 1                                         |
|                                  |                                           |
| Outer Box Dimensions (If A       | присавіе)                                 |
| Length (mm):                     |                                           |
| Width (mm):                      | 360                                       |
| Height (mm):                     | 500                                       |
| Depth (mm):                      | 280                                       |
| Gross Weight (kg):               | 17                                        |
| Barcode:                         | 5056211898382                             |
| Product Details                  |                                           |
| Country of Origin:               | China                                     |
| Fitting Instruction:             | No                                        |
| Product Material:                | Brass/ABS                                 |
| Mount Type:                      | Recessed, Wall                            |
| Outlet Elbow Supplied:           | No                                        |
| Easy Clean:                      | Not Applicable                            |
| Head Included:                   | No                                        |
| Handset Included:                | No                                        |
| Body Jets Included:              | Not Applicable                            |
| No of Body Jets:                 | Not Applicable                            |
| Operating Pressure (bar):        | 0.1                                       |
| Valve/Cartridge Type:            | 1/4 Turn Ceramic Disc                     |
| Flow Rates (L/min): 0.1 bar: 5.5 | 0.5 bar: 14 1 bar: 20 2 bar: 29 3 bar: 44 |
| TMV2 Approved: Yes               | Approval No: Bc 1875 00817                |
| TMV3 Approved: Yes               | Approval No: Nsf 1938 1217                |
| WRAS Approved: Yes               | Approval No: 1703023                      |
| Head Function:                   | Not Applicable                            |
| Handset Function:                | Not Applicable                            |
| Body Jet Info:                   | Not Applicable                            |
| Pipe Size:                       | 15 mm (1/2" Bsp)                          |
| Pipe Centres:                    | N/A                                       |
| Colour/Finish:                   | Chrome                                    |
| Hose Included:                   | Not Applicable                            |