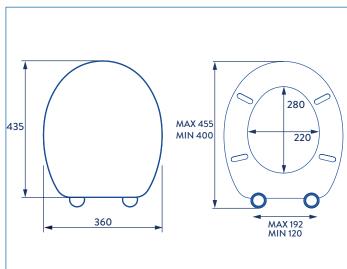

#### **FEATURES**

Adjustable hinges fit all standard toilets.

Made from resilient Polypropylene.

White Plastic hinges.

Toilet seat can be adjusted to suit fixing hole centres from 120mm to 192mm.

Fast fix hinge included for easy fitting. All fittings included.

# **CARE AND MAINTENANCE**

Clean surfaces with a damp cloth and wipe dry using a soft cloth.

Do not use chemical or abrasive cleaners as these may damage the surface finish.

Dimensions: H435mm x W360mm