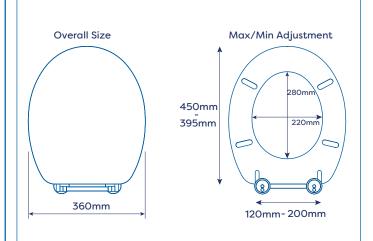

# WL600322H HURON SIT-TIGHT V2 TOILET SEAT

Dimensions: H450mm x W360mm

## FEATURES

Adjustable hinges fit all standard toilets. All fittings included.