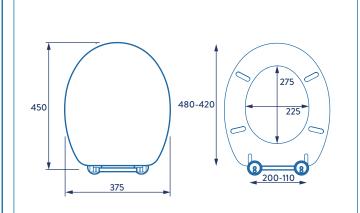

## WL601322H VICTORIA TOILET SEAT

Dimensions: H425mm x W370mm

## CONFIGURATIONS