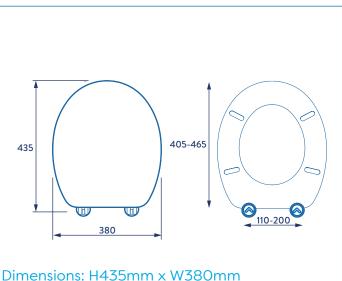

# WL601422H GRASMERE TOILET SEAT





### **ILLUSTRATED**

WL601422H Grasmere Toilet Seat

# **CONFIGURATIONS**



#### **MATERIAL**

Thermoset Plastic (Urea) Seat Chrome Plated Zinc Hinges Chrome Plated ABS Cover Plates

### **COLOURS**

White

#### WEIGHT

2.15kg

### **PACKAGING**

Full Colour Box

# FREQUENTLY USED APPLICATIONS

Residential

Commercial

#### **FEATURES**

Adjustable hinges fit all standard toilets. Chrome plated hinges. All fittings included.

# **GUARANTEE**

Consumer Statutory Rights Apply

### **CARE AND MAINTENANCE**

Clean surfaces with a damp cloth and wipe dry using a soft cloth.

Do not use chemical or abrasive cleaners as these may damage the surface finish.

Tel: +44 (0) 1264 365881 Fax: +44 (0) 1264 356437 Email: info@croydex.co.uk Web: www.croydex.com

Printed material, designs and packaging are protected by copyright and design right.

Date Created: 18/02/22 | REV 00