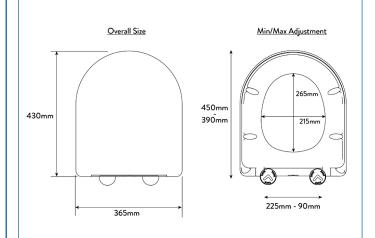

# WL601522H EYRE TOILET SEAT

Dimensions: H430mm x W365mm

# **FEATURES**

Adjustable hinges fit all standard toilets. 4 Hole Hinge for maximum adjustment. Soft Close to prevent slamming. Quick Release for easy cleaning. Chrome plated hinges. All fittings included.