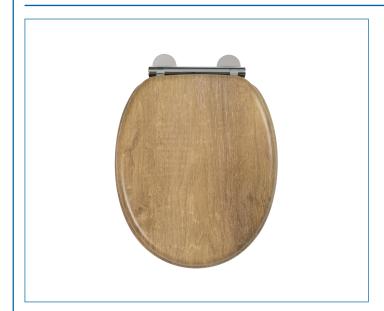

#### **ILLUSTRATED**

WL602086H Ontario Toilet Seat

#### **MATERIAL**

FSC Moulded Wood Seat Chrome Plated Zinc Hinges Chrome Plated ABS Cover Plates

#### **COLOURS**

Teak Foil (Foil No. 11062-3CA)