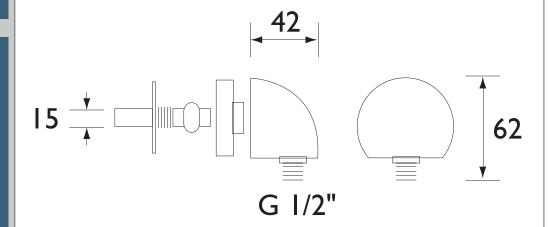

Dimensions (measurements in mm)

## Accessories Fast Fix Wall Outlet Chrome Plated

© Bristan Group 2009

| Specification                |                  |
|------------------------------|------------------|
| Main Construction Material:  | Brass            |
| Connection Inlet:            | 15mm Compression |
| Connection Outlet:           | G 1/2"           |
| Contemporary or Traditional: | Contemporary     |
| Product Finish:              | Chrome           |
| Mounting Type:               | Wall             |