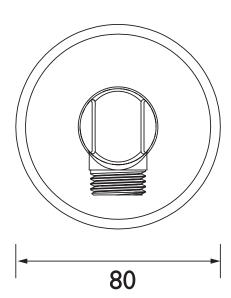

Dimensions (measurements in mm)

For more products, visit our website: <a href="http://www.bristan.com">http://www.bristan.com</a>