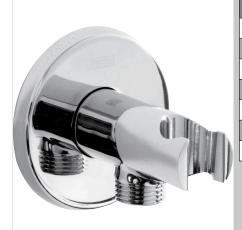

## Accessories

Contemporary Round Wall Outlet with Handset Holder Bracket Chrome

| Specification                |                   |
|------------------------------|-------------------|
| Main Construction Material:  | Brass, Zinc Alloy |
| Connection Inlet:            | 15mm Compression  |
| Connection Outlet:           | G1/2"             |
| Contemporary or Traditional: | Contemporary      |
| Finish Colour:               | Chrome            |
| Isolation Included:          | No                |
| Left or Right Handed:        | Both              |

## Features:

- Unique outlet designed with Bristan's Wall Mount technology
- Chrome plated to BS EN 248:2002
- Used to connect a hose to a concealed shower valve
- Creates a contemporary, clean look in your bathroom
- Shower wall outlet and handset holder in one