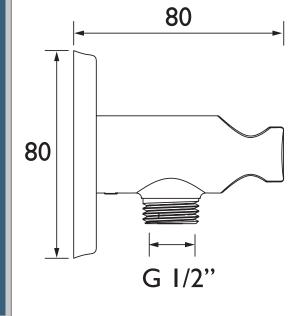

Dimensions (measurements in mm)

For more products, visit our website: <a href="http://www.bristan.com">http://www.bristan.com</a>