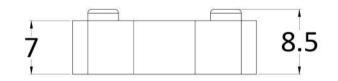

## ENCLOSURES

Sales Code: WRSF007

**Description:** Wetroom Horseshoe Support Foot Black

| Product Dimensions       |                          |
|--------------------------|--------------------------|
| Height (mm):             | 9                        |
| Width (mm):              | 24                       |
| Depth (mm):              | 10                       |
| Nett Weight (kg):        | 0.16                     |
| Packaging Dimensions     |                          |
| Height (mm):             | 45                       |
| Width (mm):              | 30                       |
| Length (mm):             | 44                       |
| Gross Weight (kg):       | 0.16                     |
| Packaging Data           |                          |
| Box Colour:              | White Cardboard Box      |
| Box Qty:                 | 1                        |
| Label Size:              | 100 x 50                 |
| Label Colour:            | White Label              |
| Label Qty:               | 1                        |
| Outer Box Dimensions (If | Applicable)              |
| Height (mm):             | 360                      |
| Width (mm):              | 270                      |
| Depth (mm):              |                          |
| Length (mm):             |                          |
| Gross Weight (kg):       |                          |
| Barcode:                 | 5056211850625            |
| Product Details          |                          |
| Country of Origin:       | China                    |
| Fitting Instruction:     | No                       |
| CE & UKCA:               | N/A                      |
| Profile Material:        | Brass                    |
| Profile Finish:          | Matt Black               |
| Adjustments (mm):        | N/A                      |
| Entry Width (mm):        | N/A                      |
| Swing In Dim (mm):       | N/A                      |
| Swing Out Dim (mm):      | N/A                      |
| Radius (mm):             | Not Applicable           |
| Glass Thickness (mm):    |                          |
| Easy Fit:                | Not Applicable           |
| Easy Clean:              | Not Applicable           |
| Handle Style:            | Not Applicable           |
| Handle Material:         | Not Applicable           |
| Enclosure Design:        | Not Applicable           |
| Wheel Type:              | Not Applicable           |
| Support Bar Included:    | Support Bar Not Included |
| Extras:                  | None                     |