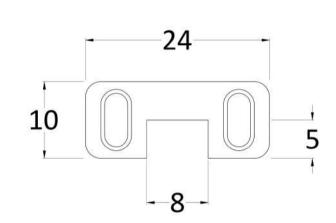

## ENCLOSURES

Sales Code: WRSF007

**Description:** Wetroom Horseshoe Support Foot Black

| Product Dimensions       |                          |
|--------------------------|--------------------------|
| Height (mm):             | 9                        |
| Width (mm):              | 24                       |
| Depth (mm):              | 10                       |
| Nett Weight (kg):        | 0.16                     |
| Packaging Dimensions     |                          |
| Height (mm):             | 45                       |
| Width (mm):              | 30                       |
| Length (mm):             | 44                       |
| Gross Weight (kg):       | 0.16                     |
| Packaging Data           |                          |
| Box Colour:              | White Cardboard Box      |
| Box Qty:                 | 1                        |
| Label Size:              | 100 x 50                 |
| Label Colour:            | White Label              |
| Label Qty:               | 1                        |
| Outer Box Dimensions (If | Applicable)              |
| Height (mm):             | 360                      |
| Width (mm):              | 270                      |
| Depth (mm):              |                          |
| Length (mm):             |                          |
| Gross Weight (kg):       |                          |
| Barcode:                 | 5056211850625            |
| Product Details          |                          |
| Country of Origin:       | China                    |
| Fitting Instruction:     | No                       |
| CE & UKCA:               | N/A                      |
| Profile Material:        | Brass                    |
| Profile Finish:          | Matt Black               |
| Adjustments (mm):        | N/A                      |
| Entry Width (mm):        | N/A                      |
| Swing In Dim (mm):       | N/A                      |
| Swing Out Dim (mm):      | N/A                      |
| Radius (mm):             | Not Applicable           |
| Glass Thickness (mm):    |                          |
| Easy Fit:                | Not Applicable           |
| Easy Clean:              | Not Applicable           |
| Handle Style:            | Not Applicable           |
| Handle Material:         | Not Applicable           |
| Enclosure Design:        | Not Applicable           |
| Wheel Type:              | Not Applicable           |
| Support Bar Included:    | Support Bar Not Included |
| Extras:                  | None                     |