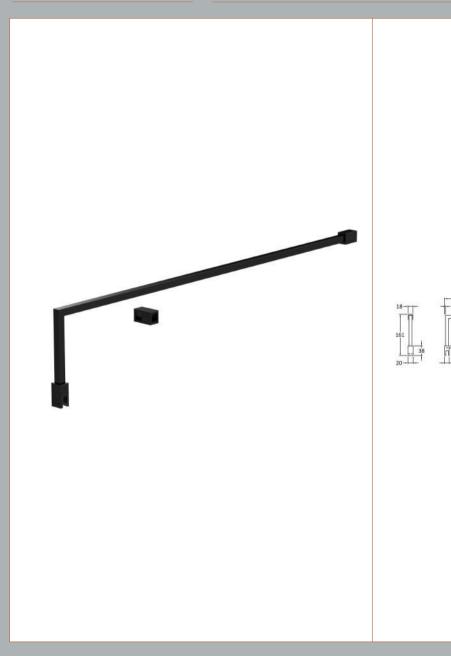

### ENCLOSURES

Sales Code: FIX024

**Description:** Wetroom Screen Support Arm Black

| Product Dimensions              |                     |  |
|---------------------------------|---------------------|--|
| Height (mm):                    | 15                  |  |
| Width (mm):                     | 150                 |  |
| Depth (mm):                     | 1000                |  |
| Nett Weight (kg):               | 0.67                |  |
| Packaging Dimensions            |                     |  |
| Height (mm):                    | 35                  |  |
| Width (mm):                     | 160                 |  |
| Length (mm):                    | 1020                |  |
| Gross Weight (kg):              | 0.7                 |  |
| Packaging Data                  |                     |  |
| Box Colour:                     | Brown Cardboard Box |  |
| Box Qty:                        | 1                   |  |
| Label Size:                     | 100 x 50            |  |
| Label Colour:                   | White Label         |  |
| Label Qty:                      | 1                   |  |
| <b>Outer Box Dimensions (If</b> | Applicable)         |  |
| Height (mm):                    |                     |  |
| Width (mm):                     |                     |  |
| Depth (mm):                     |                     |  |
| Length (mm):                    |                     |  |
| Gross Weight (kg):              |                     |  |
| Barcode:                        | 5056211847342       |  |
| Product Details                 |                     |  |
| Country of Origin:              | China               |  |
| Fitting Instruction:            | No                  |  |
| CE & UKCA:                      | N/A                 |  |
| Profile Material:               | Stainless Steel     |  |
| Profile Finish:                 | Matt Black          |  |
| Adjustments (mm):               | N/A                 |  |
| Entry Width (mm):               | N/A                 |  |
| Swing In Dim (mm):              | N/A                 |  |
| Swing Out Dim (mm):             | N/A                 |  |
| Radius (mm):                    | Not Applicable      |  |
| Glass Thickness (mm):           |                     |  |
| Easy Fit:                       | Not Applicable      |  |
| Easy Clean:                     | Not Applicable      |  |
| Handle Style:                   | Not Applicable      |  |
| Handle Material:                | Not Applicable      |  |
| Enclosure Design:               | Not Applicable      |  |
| Wheel Type:                     | Not Applicable      |  |
| Support Bar Included:           |                     |  |
| Extras:                         | None                |  |