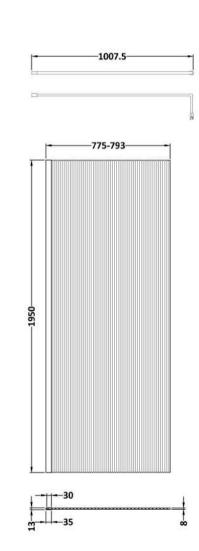

## ENCLOSURES

Sales Code: WRFL19580

Description: 800X1950 Fluted Wetroom Screen Inc' Bar

| Product Dimensions         |                               |
|----------------------------|-------------------------------|
| Height (mm):               | 1950                          |
| Width (mm):                | 800                           |
| Depth (mm):                | 14                            |
| Nett Weight (kg):          | 35.9                          |
| Packaging Dimensions       |                               |
| Height (mm):               | 65                            |
| Width (mm):                | 850                           |
| Length (mm):               | 2010                          |
| Gross Weight (kg):         | 35.9                          |
| Packaging Data             |                               |
| Box Colour:                | Brown Cardboard Box - Printed |
| Box Qty:                   | 1                             |
| Label Size:                | 100 x 50                      |
| Label Colour:              | Not Applicable                |
| Label Qty:                 | 0                             |
| Outer Box Dimensions (If A | applicable)                   |
| Height (mm):               | · · · · ·                     |
| Width (mm):                |                               |
| Depth (mm):                |                               |
| Length (mm):               |                               |
| Gross Weight (kg):         |                               |
| Barcode:                   | 5056462661247                 |
| Product Details            |                               |
| Country of Origin:         | China                         |
| Fitting Instruction:       | No                            |
| CE & UKCA:                 | Yes                           |
| Profile Material:          | Aluminium                     |
| Profile Finish:            | Polished Chrome               |
| Adjustments (mm):          | 775mm-793mm                   |
| Entry Width (mm):          | N/A                           |
| Swing In Dim (mm):         | N/A                           |
| Swing Out Dim (mm):        | N/A                           |
| Radius (mm):               | Not Applicable                |
| Glass Thickness (mm):      | 8                             |
| Easy Fit:                  | No                            |
| Easy Clean:                | Yes                           |
| Handle Style:              | Not Applicable                |
| Handle Material:           | Not Applicable                |
| Enclosure Design:          | Fluted                        |
| Wheel Type:                | Not Applicable                |
| Support Bar Included:      | Support Bar Included          |
| Extras:                    | None                          |