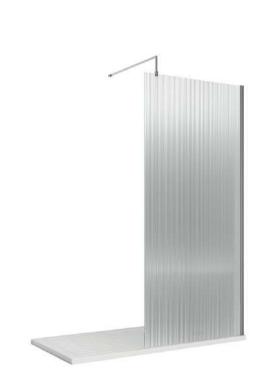

## ENCLOSURES

Sales Code: WRFL19580

Description: 800X1950 Fluted Wetroom Screen Inc' Bar

| Product Dimensions         |                               |
|----------------------------|-------------------------------|
| Height (mm):               | 1950                          |
| Width (mm):                | 800                           |
| Depth (mm):                | 14                            |
| Nett Weight (kg):          | 35.9                          |
| Packaging Dimensions       |                               |
| Height (mm):               | 65                            |
| Width (mm):                | 850                           |
| Length (mm):               | 2010                          |
| Gross Weight (kg):         | 35.9                          |
| Packaging Data             |                               |
| Box Colour:                | Brown Cardboard Box - Printed |
| Box Qty:                   | 1                             |
| Label Size:                | 100 x 50                      |
| Label Colour:              | Not Applicable                |
| Label Qty:                 | 0                             |
| Outer Box Dimensions (If A | applicable)                   |
| Height (mm):               | · · · · ·                     |
| Width (mm):                |                               |
| Depth (mm):                |                               |
| Length (mm):               |                               |
| Gross Weight (kg):         |                               |
| Barcode:                   | 5056462661247                 |
| Product Details            |                               |
| Country of Origin:         | China                         |
| Fitting Instruction:       | No                            |
| CE & UKCA:                 | Yes                           |
| Profile Material:          | Aluminium                     |
| Profile Finish:            | Polished Chrome               |
| Adjustments (mm):          | 775mm-793mm                   |
| Entry Width (mm):          | N/A                           |
| Swing In Dim (mm):         | N/A                           |
| Swing Out Dim (mm):        | N/A                           |
| Radius (mm):               | Not Applicable                |
| Glass Thickness (mm):      | 8                             |
| Easy Fit:                  | No                            |
| Easy Clean:                | Yes                           |
| Handle Style:              | Not Applicable                |
| Handle Material:           | Not Applicable                |
| Enclosure Design:          | Fluted                        |
| Wheel Type:                | Not Applicable                |
| Support Bar Included:      | Support Bar Included          |
| Extras:                    | None                          |