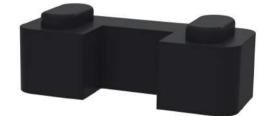

## ENCLOSURES

Sales Code: WRSF007

**Description:** Wetroom Horseshoe Support Foot Black

| Product Dimensions       |                          |
|--------------------------|--------------------------|
| Height (mm):             | 9                        |
| Width (mm):              | 24                       |
| Depth (mm):              | 10                       |
| Nett Weight (kg):        | 0.16                     |
| Packaging Dimensions     |                          |
| Height (mm):             | 45                       |
| Width (mm):              | 30                       |
| Length (mm):             | 44                       |
| Gross Weight (kg):       | 0.16                     |
| Packaging Data           |                          |
| Box Colour:              | White Cardboard Box      |
| Box Qty:                 | 1                        |
| Label Size:              | 100 x 50                 |
| Label Colour:            | White Label              |
| Label Qty:               | 1                        |
| Outer Box Dimensions (If | Applicable)              |
| Height (mm):             | 360                      |
| Width (mm):              | 270                      |
| Depth (mm):              |                          |
| Length (mm):             |                          |
| Gross Weight (kg):       |                          |
| Barcode:                 | 5056211850625            |
| Product Details          |                          |
| Country of Origin:       | China                    |
| Fitting Instruction:     | No                       |
| CE & UKCA:               | N/A                      |
| Profile Material:        | Brass                    |
| Profile Finish:          | Matt Black               |
| Adjustments (mm):        | N/A                      |
| Entry Width (mm):        | N/A                      |
| Swing In Dim (mm):       | N/A                      |
| Swing Out Dim (mm):      | N/A                      |
| Radius (mm):             | Not Applicable           |
| Glass Thickness (mm):    |                          |
| Easy Fit:                | Not Applicable           |
| Easy Clean:              | Not Applicable           |
| Handle Style:            | Not Applicable           |
| Handle Material:         | Not Applicable           |
| Enclosure Design:        | Not Applicable           |
| Wheel Type:              | Not Applicable           |
| Support Bar Included:    | Support Bar Not Included |
| Extras:                  | None                     |