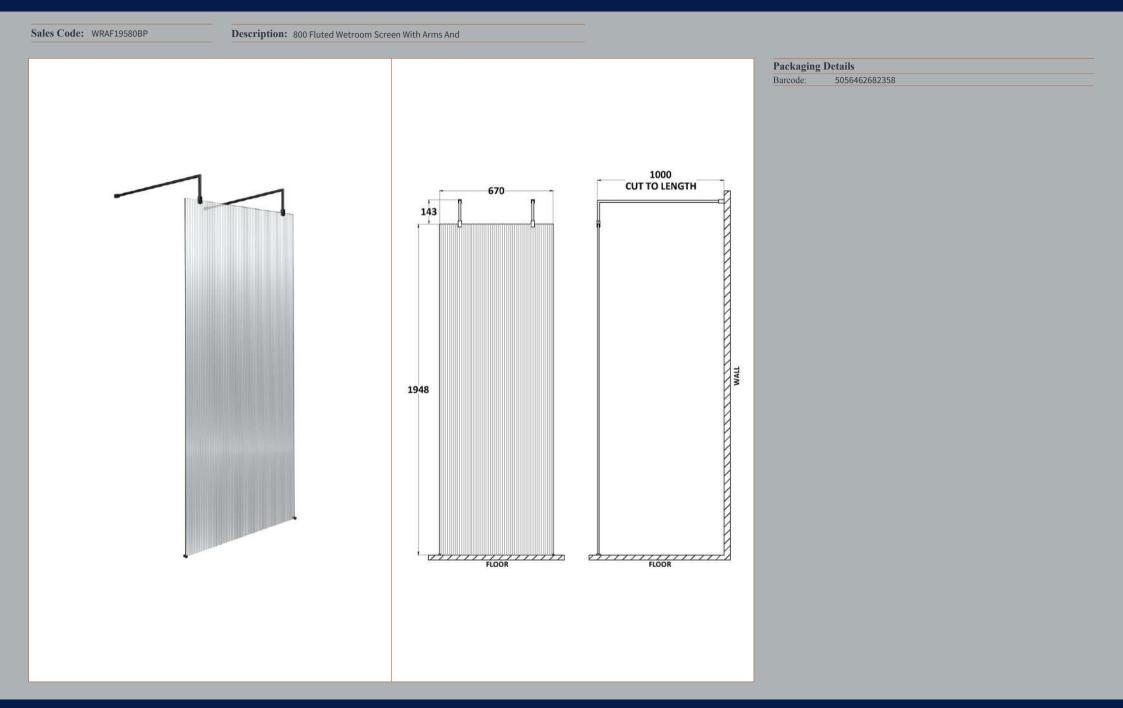

## ENCLOSURES

Sales Code: WRFL19580

Description: 800X1950 Fluted Wetroom Screen Inc' Bar

| Product Dimensions         |                               |
|----------------------------|-------------------------------|
| Height (mm):               | 1950                          |
| Width (mm):                | 800                           |
| Depth (mm):                | 14                            |
| Nett Weight (kg):          | 35.9                          |
| Packaging Dimensions       |                               |
| Height (mm):               | 65                            |
| Width (mm):                | 850                           |
| Length (mm):               | 2010                          |
| Gross Weight (kg):         | 35.9                          |
| Packaging Data             |                               |
| Box Colour:                | Brown Cardboard Box - Printed |
| Box Qty:                   | 1                             |
| Label Size:                | 100 x 50                      |
| Label Colour:              | Not Applicable                |
| Label Qty:                 | 0                             |
| Outer Box Dimensions (If A | applicable)                   |
| Height (mm):               | · · · · ·                     |
| Width (mm):                |                               |
| Depth (mm):                |                               |
| Length (mm):               |                               |
| Gross Weight (kg):         |                               |
| Barcode:                   | 5056462661247                 |
| Product Details            |                               |
| Country of Origin:         | China                         |
| Fitting Instruction:       | No                            |
| CE & UKCA:                 | Yes                           |
| Profile Material:          | Aluminium                     |
| Profile Finish:            | Polished Chrome               |
| Adjustments (mm):          | 775mm-793mm                   |
| Entry Width (mm):          | N/A                           |
| Swing In Dim (mm):         | N/A                           |
| Swing Out Dim (mm):        | N/A                           |
| Radius (mm):               | Not Applicable                |
| Glass Thickness (mm):      | 8                             |
| Easy Fit:                  | No                            |
| Easy Clean:                | Yes                           |
| Handle Style:              | Not Applicable                |
| Handle Material:           | Not Applicable                |
| Enclosure Design:          | Fluted                        |
| Wheel Type:                | Not Applicable                |
| Support Bar Included:      | Support Bar Included          |
| Extras:                    | None                          |