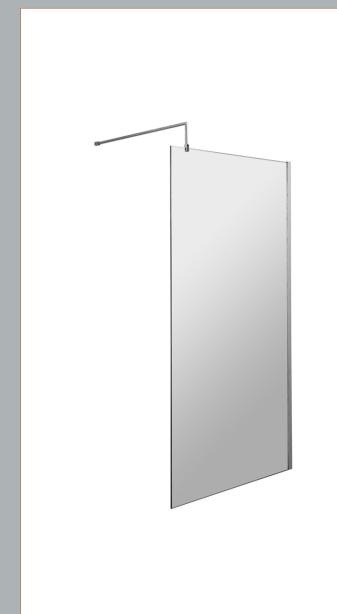

## ROXOR

Sales Code: WRFBB1810 Description: Full Frame Wetroom Screen 1850X1000x8mm

**Packaging Details** 

Barcode: 5056462688640

Sales Code: WRSC10 Description: Wetroom Screen 1000 X 1850 X 8mm

| Height (mm): 1850 Width (mm): 1000 Depth (mm): 14 Nett Weight (kg): 42.5 Packaging Dimensions Height (mm): 65 Width (mm): 1045 Length (mm): 1920 Gross Weight (kg): 42.5 Packaging Data Box Colour: Brown Cardboard Box - Printed Box Qty: 1 Label Size: 100 x 50 Label Colour: Not Applicable Height (mm): 0 Outer Box Dimensions (If Applicable) Height (mm): Width (mm): Depth (mm): Uength | Product Dimensions                   |                               |  |
|--------------------------------------------------------------------------------------------------------------------------------------------------------------------------------------------------------------------------------------------------------------------------------------------------------------------------------------------------------------------------------------------------------------------------------------------------------------------------------------------------------------------------------------------------------------------------------------------------------------------------------------------------------------------------------------------------------------------------------------------------------------------------------------------------------------------------------------------------------------------------------------------------------------------------------------------------------------------------------------------------------------------------------------------------------------------------------------------------------------------------------------------------------------------------------------------------------------------------------------------------------------------------------------------------------------------------------------------------------------------------------------------------------------------------------------------------------------------------------------------------------------------------------------------------------------------------------------------------------------------------------------------------------------------------------------------------------------------------------------------------------------------------------------------------------------------------------------------------------------------------------------------------------------------------------------------------------------------------------------------------------------------------------------------------------------------------------------------------------------------------------|--------------------------------------|-------------------------------|--|
| Width (mm): 1000  Depth (mm): 14  Nett Weight (kg): 42.5  Packaging Dimensions  Height (mm): 1045  Length (mm): 1920  Gross Weight (kg): 42.5  Packaging Data  Box Colour: Brown Cardboard Box - Printed  Box Qty: 1  Label Size: 100 x 50  Label Colour: Not Applicable  Height (mm): 0  Outer Box Dimensions (If Applicable)  Height (mm): Width (mm): Depth (mm): Some Sweight (kg): 8055275819043  Product Details  Country of Origin: China  Fitting Instruction: No  CE Approval: Yes  Profile Haterial: Aluminium  Profile Finish: Polished Chrome  Adjustments (mm): N/A  Swing In Dim (mm): N/A  Swing Out Dim (mm): N/A  Radius (mm): No  Easy Clean: No  Handle Style: Not Applicable  Handle Material: Not Applicable  Enclosure Design: Frameless  Wheel Type: Not Applicable  Enclosure Design: Frameless  Wheel Type: Not Applicable  Enclosure Design: Frameless  Wheel Type: Not Applicable                                                                                                                                                                                                                                                                                                                                                                                                                                                                                                                                                                                                                                                                                                                                                                                                                                                                                                                                                                            |                                      |                               |  |
| Depth (mm): 14 Nett Weight (kg): 42.5  Packaging Dimensions  Height (mm): 65 Width (mm): 1045 Length (mm): 1920 Gross Weight (kg): 42.5  Packaging Data  Box Colour: Brown Cardboard Box - Printed Box Qty: 1 Label Size: 100 x 50 Label Colour: Not Applicable Label Qty: 0  Outer Box Dimensions (If Applicable)  Height (mm): Width (mm): Depth (mm): Length (mm): Gross Weight (kg): Barcode: 5055275819043  Product Details  Country of Origin: China Fitting Instruction: No CE Approval: Yes Profile Material: Aluminium Profile Finish: Polished Chrome Adjustments (mm): 975mm - 993mm Entry Width (mm): N/A Swing In Dim (mm): N/A Swing In Dim (mm): N/A Swing Out Dim (mm): N/A Swing Out Dim (mm): N/A Swing Out Dim (mm): N/A Sand Outer Design: No Easy Fit: No Easy Clean: No Handle Style: Not Applicable Handle Material: Frameless Wheel Type: Not Applicable Support Bar Included: Support Bar Included                                                                                                                                                                                                                                                                                                                                                                                                                                                                                                                                                                                                                                                                                                                                                                                                                                                                                                                                                                                                                                                                                                                                                                                                    |                                      |                               |  |
| Nett Weight (kg): 42.5  Packaging Dimensions  Height (mm): 65 Width (mm): 1045 Length (mm): 1920 Gross Weight (kg): 42.5  Packaging Data  Box Colour: Brown Cardboard Box - Printed Box Qty: 1 Label Size: 100 x 50 Label Colour: Not Applicable Label Qty: 0 Outer Box Dimensions (If Applicable)  Height (mm): Width (mm): Width (mm): Depth (mm): Gross Weight (kg): Barcode: 5055275819043  Product Details  Country of Origin: China Fitting Instruction: No CE Approval: Yes Profile Material: Aluminium Profile Finish: Polished Chrome Adjustments (mm): 975mm - 993mm Entry Width (mm): N/A Swing In Dim (mm): N/A Swing Out Dim (mm): N/A Swing In Dim (mm): N/A Swing Out Dim (mm): N/A Swing Collass Thickness (mm): 8 Easy Fit: No Easy Clean: No Handle Style: Not Applicable Handle Material: Promeless Wheel Type: Not Applicable Support Bar Included: Support Bar Included                                                                                                                                                                                                                                                                                                                                                                                                                                                                                                                                                                                                                                                                                                                                                                                                                                                                                                                                                                                                                                                                                                           |                                      |                               |  |
| Packaging Dimensions Height (mm): 65 Width (mm): 1045 Length (mm): 1920 Gross Weight (kg): 42.5  Packaging Data  Box Colour: Brown Cardboard Box - Printed Box Qty: 1 Label Size: 100 x 50 Label Colour: Not Applicable Label Qty: 0 Outer Box Dimensions (If Applicable) Height (mm): Width (mm): Width (mm): Depth (mm): Gross Weight (kg): Barcode: 5055275819043  Product Details  Country of Origin: China Fitting Instruction: No CE Approval: Yes Profile Material: Aluminium Profile Finish: Polished Chrome Adjustments (mm): 975mm - 993mm Entry Width (mm): N/A Swing Out Dim (mm): N/A Sama Out Applicable Glass Thickness (mm): 8 Easy Fit: No Easy Clean: No Handle Style: Not Applicable Handle Material: Profile Support Bar Included Support Bar Included                                                                                                                                                                                                                                                                                                                                                                                                                                                                                                                                                                                                                                                                                                                                                                                                                                                                                                                                                                                                                                                                                                                                                                                                     |                                      |                               |  |
| Height (mm): 65 Width (mm): 1045 Length (mm): 1920 Gross Weight (kg): 42.5  Packaging Data  Box Colour: Brown Cardboard Box - Printed Box Qty: 1 Label Size: 100 x 50 Label Colour: Not Applicable Label Qty: 0 Outer Box Dimensions (If Applicable) Height (mm): Width (mm): Depth (mm): Length (mm): Gross Weight (kg): Barcode: 5055275819043  Product Details Country of Origin: China Fitting Instruction: No CE Approval: Yes Profile Material: Aluminium Profile Finish: Polished Chrome Adjustments (mm): 975mm - 993mm Entry Width (mm): N/A Swing In Dim (mm): N/A Swing Out Dim (mm): N/A Radius (mm): No Radius (m |                                      | 42.5                          |  |
| Width (mm): 1045 Length (mm): 1920 Gross Weight (kg): 42.5  Packaging Data  Box Colour: Brown Cardboard Box - Printed Box Qty: 1 Label Size: 100 x 50 Label Colour: Not Applicable Label Qty: 0  Outer Box Dimensions (If Applicable)  Height (mm): Width (mm): Uepth (mm): Length (mm): Gross Weight (kg): Barcode: 5055275819043  Product Details  Country of Origin: China Fitting Instruction: No CE Approval: Yes Profile Material: Aluminium Profile Finish: Polished Chrome Adjustments (mm): N/A Swing In Dim (mm): N/A Swing Out Dim (mm): N/A Radius (mm): Not Applicable Glass Thickness (mm): 8 Easy Fit: No Easy Clean: Not Applicable Enclosure Design: Frameless Wheel Type: Not Applicable Support Bar Included Support Bar Included Support Bar Included                                                                                                                                                                                                                                                                                                                                                                                                                                                                                                                                                                                                                                                                                                                                                                                                                                                                                                                                                                                                                                                                                                                                                                                                                                                                                                                                                      | Packaging Dimensions                 |                               |  |
| Length (mm): 1920 Gross Weight (kg): 42.5  Packaging Data  Box Colour: Brown Cardboard Box - Printed Box Qty: 1 Label Size: 100 x 50 Label Colour: Not Applicable Label Qty: 0 Outer Box Dimensions (If Applicable)  Height (mm): Width (mm): Width (mm): Uength (mm): Length (mm): Gross Weight (kg): Barcode: 5055275819043  Product Details Country of Origin: China Fitting Instruction: No CE Approval: Yes Profile Material: Aluminium Profile Finish: Polished Chrome Adjustments (mm): 975mm - 993mm Entry Width (mm): N/A Swing In Dim (mm): N/A Swing In Dim (mm): N/A Swing Out Dim (mm): N/A Radius (mm): Not Applicable Glass Thickness (mm): 8 Easy Fit: No Easy Clean: No Handle Style: Not Applicable Handle Material: Not Applicable Enclosure Design: Frameless Wheel Type: Not Applicable Enclosure Design: Frameless Wheel Type: Not Applicable Support Bar Included: Support Bar Included                                                                                                                                                                                                                                                                                                                                                                                                                                                                                                                                                                                                                                                                                                                                                                                                                                                                                                                                                                                                                                                                                                                                                                                                                 | Height (mm):                         | 65                            |  |
| Gross Weight (kg): 42.5  Packaging Data  Box Colour: Brown Cardboard Box - Printed  Box Qty: 1 Label Size: 100 x 50 Label Colour: Not Applicable Label Qty: 0  Outer Box Dimensions (If Applicable)  Height (mm): Width (mm): Depth (mm): Length (mm): Gross Weight (kg): Barcode: 5055275819043  Product Details  Country of Origin: China Fitting Instruction: No CE Approval: Yes Profile Material: Aluminium Profile Finish: Polished Chrome Adjustments (mm): 975mm - 993mm Entry Width (mm): N/A Swing In Dim (mm): N/A Swing Out Dim (mm): N/A Radius (mm): Not Applicable Glass Thickness (mm): 8 Easy Fit: No Easy Clean: No Handle Style: Not Applicable Enclosure Design: Frameless Wheel Type: Not Applicable Enclosure Design: Frameless Wheel Type: Not Applicable Enclosure Design: Frameless Wheel Type: Not Applicable Support Bar Included: Support Bar Included                                                                                                                                                                                                                                                                                                                                                                                                                                                                                                                                                                                                                                                                                                                                                                                                                                                                                                                                                                                                                                                                                                                                                                                                                                             | Width (mm):                          | 1045                          |  |
| Packaging Data  Box Colour: Brown Cardboard Box - Printed  Box Qty: 1  Label Size: 100 x 50  Label Colour: Not Applicable  Label Qty: 0  Outer Box Dimensions (If Applicable)  Height (mm):  Width (mm):  Depth (mm):  Length (mm):  Gross Weight (kg):  Barcode: 5055275819043  Product Details  Country of Origin: China  Fitting Instruction: No CE Approval: Yes  Profile Material: Aluminium  Profile Finish: Polished Chrome  Adjustments (mm): 975mm - 993mm  Entry Width (mm): N/A  Swing Out Dim (mm): N/A  Swing Out Dim (mm): N/A  Radius (mm): Not Applicable  Glass Thickness (mm): 8  Easy Fit: No  Easy Clean: No  Handle Style: Not Applicable  Enclosure Design: Frameless  Wheel Type: Not Applicable  Support Bar Included: Support Bar Included                                                                                                                                                                                                                                                                                                                                                                                                                                                                                                                                                                                                                                                                                                                                                                                                                                                                                                                                                                                                                                                                                                                                                                                                                                                                                                                                                            | Length (mm):                         | 1920                          |  |
| Box Colour: Brown Cardboard Box - Printed Box Qty: 1 Label Size: 100 x 50 Label Colour: Not Applicable Label Qty: 0  Outer Box Dimensions (If Applicable)  Height (mm): Width (mm): Depth (mm): Length (mm): Gross Weight (kg): Barcode: 5055275819043  Product Details  Country of Origin: China Fitting Instruction: No CE Approval: Yes Profile Material: Aluminium Profile Finish: Polished Chrome Adjustments (mm): 975mm - 993mm Entry Width (mm): N/A Swing In Dim (mm): N/A Swing Out Dim (mm): N/A Radius (mm): Not Applicable Glass Thickness (mm): 8 Easy Fit: No Easy Clean: No Handle Style: Not Applicable Enclosure Design: Frameless Wheel Type: Not Applicable Support Bar Included: Support Bar Included                                                                                                                                                                                                                                                                                                                                                                                                                                                                                                                                                                                                                                                                                                                                                                                                                                                                                                                                                                                                                                                                                                                                                                                                                                                                                                                                                                                                     | Gross Weight (kg):                   | 42.5                          |  |
| Box Qty: 1 Label Size: 100 x 50 Label Colour: Not Applicable Label Qty: 0  Outer Box Dimensions (If Applicable)  Height (mm): Width (mm): Depth (mm): Length (mm): Gross Weight (kg): Barcode: 5055275819043  Product Details  Country of Origin: China Fitting Instruction: No CE Approval: Yes Profile Material: Aluminium Profile Finish: Polished Chrome Adjustments (mm): 975mm - 993mm Entry Width (mm): N/A Swing In Dim (mm): N/A Swing Out Dim (mm): N/A Radius (mm): Not Applicable Glass Thickness (mm): 8 Easy Fit: No Easy Clean: No Handle Style: Not Applicable Enclosure Design: Frameless Wheel Type: Not Applicable Enclosure Design: Frameless Wheel Type: Not Applicable Support Bar Included: Support Bar Included                                                                                                                                                                                                                                                                                                                                                                                                                                                                                                                                                                                                                                                                                                                                                                                                                                                                                                                                                                                                                                                                                                                                                                                                                                                                                                                                                                                        | Packaging Data                       |                               |  |
| Label Size: 100 x 50 Label Colour: Not Applicable Label Qty: 0  Outer Box Dimensions (If Applicable)  Height (mm): Width (mm): Depth (mm): Length (mm): Gross Weight (kg): Barcode: 5055275819043  Product Details  Country of Origin: China Fitting Instruction: No CE Approval: Yes Profile Material: Aluminium Profile Finish: Polished Chrome Adjustments (mm): 975mm - 993mm Entry Width (mm): N/A Swing In Dim (mm): N/A Swing Out Dim (mm): N/A Swing Out Dim (mm): N/A Radius (mm): Not Applicable Glass Thickness (mm): 8 Easy Fit: No Easy Clean: No Handle Style: Not Applicable Handle Material: Not Applicable Enclosure Design: Frameless Wheel Type: Not Applicable Support Bar Included: Support Bar Included                                                                                                                                                                                                                                                                                                                                                                                                                                                                                                                                                                                                                                                                                                                                                                                                                                                                                                                                                                                                                                                                                                                                                                                                                                                                                                                                                                                                  | Box Colour:                          | Brown Cardboard Box - Printed |  |
| Label Colour: Not Applicable Label Qty: 0  Outer Box Dimensions (If Applicable)  Height (mm): Width (mm): Width (mm): Depth (mm): Length (mm): Gross Weight (kg): Barcode: 5055275819043  Product Details Country of Origin: China Fitting Instruction: No CE Approval: Yes Profile Material: Aluminium Profile Finish: Polished Chrome Adjustments (mm): 975mm - 993mm Entry Width (mm): N/A Swing In Dim (mm): N/A Swing Out Dim (mm): N/A Radius (mm): Not Applicable Glass Thickness (mm): 8 Easy Fit: No Easy Clean: No Handle Style: Not Applicable Handle Material: Not Applicable Enclosure Design: Frameless Wheel Type: Not Applicable Support Bar Included: Support Bar Included                                                                                                                                                                                                                                                                                                                                                                                                                                                                                                                                                                                                                                                                                                                                                                                                                                                                                                                                                                                                                                                                                                                                                                                                                                                                                                                                                                                                                                    | Box Qty:                             | 1                             |  |
| Label Qty: 0  Outer Box Dimensions (If Applicable)  Height (mm): Width (mm): Depth (mm): Length (mm): Gross Weight (kg): Barcode: 5055275819043  Product Details  Country of Origin: China Fitting Instruction: No CE Approval: Yes Profile Material: Aluminium Profile Finish: Polished Chrome Adjustments (mm): 975mm - 993mm Entry Width (mm): N/A Swing In Dim (mm): N/A Swing Out Dim (mm): N/A Radius (mm): Not Applicable Glass Thickness (mm): 8 Easy Fit: No Easy Clean: No Handle Style: Not Applicable Handle Material: Not Applicable Enclosure Design: Frameless Wheel Type: Not Applicable Support Bar Included: Support Bar Included                                                                                                                                                                                                                                                                                                                                                                                                                                                                                                                                                                                                                                                                                                                                                                                                                                                                                                                                                                                                                                                                                                                                                                                                                                                                                                                                                                                                                                                                            | Label Size:                          | 100 x 50                      |  |
| Outer Box Dimensions (If Applicable)  Height (mm): Width (mm): Depth (mm): Length (mm): Gross Weight (kg): Barcode: 5055275819043  Product Details Country of Origin: China Fitting Instruction: No CE Approval: Profile Material: Aluminium Profile Finish: Polished Chrome Adjustments (mm): 975mm - 993mm Entry Width (mm): N/A Swing In Dim (mm): N/A Swing Out Dim (mm): N/A Radius (mm): Glass Thickness (mm): 8 Easy Fit: No Easy Clean: Handle Style: Handle Material: Not Applicable Enclosure Design: Frameless Wheel Type: Not Applicable Support Bar Included                                                                                                                                                                                                                                                                                                                                                                                                                                                                                                                                                                                                                                                                                                                                                                                                                                                                                                                                                                                                                                                                                                                                                                                                                                                                                                                                                                                                                                                                                                                                                      | Label Colour:                        | Not Applicable                |  |
| Height (mm): Width (mm): Depth (mm): Length (mm): Gross Weight (kg): Barcode: 5055275819043  Product Details Country of Origin: China Fitting Instruction: No CE Approval: Profile Material: Aluminium Profile Finish: Polished Chrome Adjustments (mm): 975mm - 993mm Entry Width (mm): N/A Swing In Dim (mm): N/A Swing Out Dim (mm): N/A Radius (mm): Glass Thickness (mm): 8 Easy Fit: No Easy Clean: Handle Style: Handle Material: Not Applicable Enclosure Design: Frameless Wheel Type: Not Applicable Support Bar Included: Support Bar Included                                                                                                                                                                                                                                                                                                                                                                                                                                                                                                                                                                                                                                                                                                                                                                                                                                                                                                                                                                                                                                                                                                                                                                                                                                                                                                                                                                                                                                                                                                                                                                      | Label Qty:                           | 0                             |  |
| Width (mm): Depth (mm): Length (mm): Gross Weight (kg): Barcode: 5055275819043  Product Details Country of Origin: China Fitting Instruction: No CE Approval: Profile Material: Aluminium Profile Finish: Polished Chrome Adjustments (mm): 975mm - 993mm Entry Width (mm): N/A Swing In Dim (mm): N/A Swing Out Dim (mm): N/A Radius (mm): Glass Thickness (mm): 8 Easy Fit: No Easy Clean: Handle Style: Handle Material: Not Applicable Enclosure Design: Frameless Wheel Type: Not Applicable Support Bar Included: Support Bar Included                                                                                                                                                                                                                                                                                                                                                                                                                                                                                                                                                                                                                                                                                                                                                                                                                                                                                                                                                                                                                                                                                                                                                                                                                                                                                                                                                                                                                                                                                                                                                                                   | Outer Box Dimensions (If Applicable) |                               |  |
| Depth (mm): Length (mm): Gross Weight (kg): Barcode: 5055275819043  Product Details  Country of Origin: China Fitting Instruction: No CE Approval: Yes Profile Material: Polished Chrome Adjustments (mm): 975mm - 993mm Entry Width (mm): N/A Swing In Dim (mm): N/A Swing Out Dim (mm): N/A Radius (mm): Glass Thickness (mm): 8 Easy Fit: No Easy Clean: Handle Style: Handle Material: Not Applicable Handle Material: Not Applicable Enclosure Design: Frameless Wheel Type: Not Applicable Support Bar Included: Support Bar Included                                                                                                                                                                                                                                                                                                                                                                                                                                                                                                                                                                                                                                                                                                                                                                                                                                                                                                                                                                                                                                                                                                                                                                                                                                                                                                                                                                                                                                                                                                                                                                                    | Height (mm):                         |                               |  |
| Length (mm): Gross Weight (kg): Barcode: 5055275819043  Product Details  Country of Origin: China Fitting Instruction: No CE Approval: Yes Profile Material: Aluminium Profile Finish: Polished Chrome Adjustments (mm): 975mm - 993mm Entry Width (mm): N/A Swing In Dim (mm): N/A Swing Out Dim (mm): N/A Radius (mm): Glass Thickness (mm): 8 Easy Fit: No Easy Clean: Handle Style: Not Applicable Handle Material: Not Applicable Enclosure Design: Frameless Wheel Type: Not Applicable Support Bar Included: Support Bar Included                                                                                                                                                                                                                                                                                                                                                                                                                                                                                                                                                                                                                                                                                                                                                                                                                                                                                                                                                                                                                                                                                                                                                                                                                                                                                                                                                                                                                                                                                                                                                                                       | Width (mm):                          |                               |  |
| Gross Weight (kg): Barcode: 5055275819043  Product Details  Country of Origin: China Fitting Instruction: No CE Approval: Yes Profile Material: Aluminium Profile Finish: Polished Chrome Adjustments (mm): 975mm - 993mm Entry Width (mm): N/A Swing In Dim (mm): N/A Swing Out Dim (mm): N/A Radius (mm): Not Applicable Glass Thickness (mm): 8 Easy Fit: No Easy Clean: No Handle Style: Not Applicable Handle Material: Not Applicable Enclosure Design: Frameless Wheel Type: Not Applicable Support Bar Included: Support Bar Included                                                                                                                                                                                                                                                                                                                                                                                                                                                                                                                                                                                                                                                                                                                                                                                                                                                                                                                                                                                                                                                                                                                                                                                                                                                                                                                                                                                                                                                                                                                                                                                  | Depth (mm):                          |                               |  |
| Barcode: 5055275819043  Product Details  Country of Origin: China Fitting Instruction: No CE Approval: Yes Profile Material: Aluminium Profile Finish: Polished Chrome Adjustments (mm): 975mm - 993mm  Entry Width (mm): N/A Swing In Dim (mm): N/A Swing Out Dim (mm): N/A Swing Out Dim (mm): Not Applicable Glass Thickness (mm): 8 Easy Fit: No Easy Clean: No Handle Style: Not Applicable Handle Material: Not Applicable Enclosure Design: Frameless Wheel Type: Not Applicable Support Bar Included: Support Bar Included                                                                                                                                                                                                                                                                                                                                                                                                                                                                                                                                                                                                                                                                                                                                                                                                                                                                                                                                                                                                                                                                                                                                                                                                                                                                                                                                                                                                                                                                                                                                                                                             | Length (mm):                         |                               |  |
| Product Details  Country of Origin: China Fitting Instruction: No CE Approval: Yes Profile Material: Aluminium Profile Finish: Polished Chrome Adjustments (mm): 975mm - 993mm Entry Width (mm): N/A Swing In Dim (mm): N/A Swing Out Dim (mm): N/A Radius (mm): Not Applicable Glass Thickness (mm): 8 Easy Fit: No Easy Clean: No Handle Style: Not Applicable Handle Material: Not Applicable Enclosure Design: Frameless Wheel Type: Not Applicable Support Bar Included: Support Bar Included                                                                                                                                                                                                                                                                                                                                                                                                                                                                                                                                                                                                                                                                                                                                                                                                                                                                                                                                                                                                                                                                                                                                                                                                                                                                                                                                                                                                                                                                                                                                                                                                                             | Gross Weight (kg):                   |                               |  |
| Country of Origin: China Fitting Instruction: No CE Approval: Yes Profile Material: Aluminium Profile Finish: Polished Chrome Adjustments (mm): 975mm - 993mm Entry Width (mm): N/A Swing In Dim (mm): N/A Swing Out Dim (mm): N/A Radius (mm): Not Applicable Glass Thickness (mm): 8 Easy Fit: No Easy Clean: Handle Style: Handle Material: Not Applicable Handle Material: Not Applicable Enclosure Design: Frameless Wheel Type: Not Applicable Support Bar Included: Support Bar Included                                                                                                                                                                                                                                                                                                                                                                                                                                                                                                                                                                                                                                                                                                                                                                                                                                                                                                                                                                                                                                                                                                                                                                                                                                                                                                                                                                                                                                                                                                                                                                                                                                | Barcode:                             | 5055275819043                 |  |
| Fitting Instruction:  No CE Approval:  Profile Material:  Profile Finish:  Aluminium  Profile Finish:  Polished Chrome  Adjustments (mm):  975mm - 993mm  Entry Width (mm):  N/A  Swing In Dim (mm):  N/A  Swing Out Dim (mm):  N/A  Radius (mm):  Not Applicable  Glass Thickness (mm):  8  Easy Fit:  No  Easy Clean:  No Handle Style:  Not Applicable  Handle Material:  Not Applicable  Handle Material:  Not Applicable  Enclosure Design:  Frameless  Wheel Type:  Not Applicable  Support Bar Included:  Support Bar Included                                                                                                                                                                                                                                                                                                                                                                                                                                                                                                                                                                                                                                                                                                                                                                                                                                                                                                                                                                                                                                                                                                                                                                                                                                                                                                                                                                                                                                                                                                                                                                                          | <b>Product Details</b>               |                               |  |
| CE Approval:  Profile Material:  Aluminium  Profile Finish:  Polished Chrome  Adjustments (mm):  975mm - 993mm  Entry Width (mm):  N/A  Swing In Dim (mm):  N/A  Swing Out Dim (mm):  N/A  Radius (mm):  Not Applicable  Glass Thickness (mm):  8  Easy Fit:  No  Easy Clean:  No  Handle Style:  Handle Material:  Not Applicable  Handle Material:  Not Applicable  Enclosure Design:  Frameless  Wheel Type:  Not Applicable  Support Bar Included:  Support Bar Included                                                                                                                                                                                                                                                                                                                                                                                                                                                                                                                                                                                                                                                                                                                                                                                                                                                                                                                                                                                                                                                                                                                                                                                                                                                                                                                                                                                                                                                                                                                                                                                                                                                   | Country of Origin:                   | China                         |  |
| Profile Material: Aluminium  Profile Finish: Polished Chrome Adjustments (mm): 975mm - 993mm  Entry Width (mm): N/A Swing In Dim (mm): N/A Swing Out Dim (mm): N/A Radius (mm): Not Applicable Glass Thickness (mm): 8 Easy Fit: No Easy Clean: No Handle Style: Not Applicable Handle Material: Not Applicable Enclosure Design: Frameless Wheel Type: Not Applicable Support Bar Included: Support Bar Included                                                                                                                                                                                                                                                                                                                                                                                                                                                                                                                                                                                                                                                                                                                                                                                                                                                                                                                                                                                                                                                                                                                                                                                                                                                                                                                                                                                                                                                                                                                                                                                                                                                                                                              | Fitting Instruction:                 | No                            |  |
| Profile Finish: Adjustments (mm): 975mm - 993mm  Entry Width (mm): N/A Swing In Dim (mm): N/A Swing Out Dim (mm): N/A Radius (mm): Glass Thickness (mm): 8 Easy Fit: No Easy Clean: No Handle Style: Handle Material: Not Applicable Enclosure Design: Frameless Wheel Type: Not Applicable Support Bar Included: Support Bar Included                                                                                                                                                                                                                                                                                                                                                                                                                                                                                                                                                                                                                                                                                                                                                                                                                                                                                                                                                                                                                                                                                                                                                                                                                                                                                                                                                                                                                                                                                                                                                                                                                                                                                                                                                                                         | CE Approval:                         | Yes                           |  |
| Adjustments (mm): 975mm - 993mm  Entry Width (mm): N/A  Swing In Dim (mm): N/A  Swing Out Dim (mm): N/A  Radius (mm): Not Applicable  Glass Thickness (mm): 8  Easy Fit: No  Easy Clean: No  Handle Style: Not Applicable  Handle Material: Not Applicable  Enclosure Design: Frameless  Wheel Type: Not Applicable  Support Bar Included: Support Bar Included                                                                                                                                                                                                                                                                                                                                                                                                                                                                                                                                                                                                                                                                                                                                                                                                                                                                                                                                                                                                                                                                                                                                                                                                                                                                                                                                                                                                                                                                                                                                                                                                                                                                                                                                                                | Profile Material:                    | Aluminium                     |  |
| Entry Width (mm): N/A Swing In Dim (mm): N/A Swing Out Dim (mm): N/A Radius (mm): Not Applicable Glass Thickness (mm): 8 Easy Fit: No Easy Clean: No Handle Style: Not Applicable Handle Material: Not Applicable Enclosure Design: Frameless Wheel Type: Not Applicable Support Bar Included: Support Bar Included                                                                                                                                                                                                                                                                                                                                                                                                                                                                                                                                                                                                                                                                                                                                                                                                                                                                                                                                                                                                                                                                                                                                                                                                                                                                                                                                                                                                                                                                                                                                                                                                                                                                                                                                                                                                            | Profile Finish:                      | Polished Chrome               |  |
| Swing In Dim (mm):  N/A Swing Out Dim (mm):  N/A Radius (mm):  Glass Thickness (mm):  8 Easy Fit:  No Easy Clean:  Handle Style:  Not Applicable Handle Material:  Not Applicable Enclosure Design:  Frameless Wheel Type:  Not Applicable Support Bar Included:  Support Bar Included                                                                                                                                                                                                                                                                                                                                                                                                                                                                                                                                                                                                                                                                                                                                                                                                                                                                                                                                                                                                                                                                                                                                                                                                                                                                                                                                                                                                                                                                                                                                                                                                                                                                                                                                                                                                                                         | Adjustments (mm):                    | 975mm - 993mm                 |  |
| Swing Out Dim (mm):  N/A Radius (mm): Not Applicable Glass Thickness (mm): 8 Easy Fit: No Easy Clean: No Handle Style: Not Applicable Handle Material: Not Applicable Enclosure Design: Frameless Wheel Type: Not Applicable Support Bar Included: Support Bar Included                                                                                                                                                                                                                                                                                                                                                                                                                                                                                                                                                                                                                                                                                                                                                                                                                                                                                                                                                                                                                                                                                                                                                                                                                                                                                                                                                                                                                                                                                                                                                                                                                                                                                                                                                                                                                                                        | Entry Width (mm):                    | N/A                           |  |
| Radius (mm): Not Applicable Glass Thickness (mm): 8 Easy Fit: No Easy Clean: No Handle Style: Not Applicable Handle Material: Not Applicable Enclosure Design: Frameless Wheel Type: Not Applicable Support Bar Included: Support Bar Included                                                                                                                                                                                                                                                                                                                                                                                                                                                                                                                                                                                                                                                                                                                                                                                                                                                                                                                                                                                                                                                                                                                                                                                                                                                                                                                                                                                                                                                                                                                                                                                                                                                                                                                                                                                                                                                                                 | Swing In Dim (mm):                   | N/A                           |  |
| Glass Thickness (mm): 8 Easy Fit: No Easy Clean: No Handle Style: Not Applicable Handle Material: Not Applicable Enclosure Design: Frameless Wheel Type: Not Applicable Support Bar Included: Support Bar Included                                                                                                                                                                                                                                                                                                                                                                                                                                                                                                                                                                                                                                                                                                                                                                                                                                                                                                                                                                                                                                                                                                                                                                                                                                                                                                                                                                                                                                                                                                                                                                                                                                                                                                                                                                                                                                                                                                             | Swing Out Dim (mm):                  | N/A                           |  |
| Easy Fit: No Easy Clean: No Handle Style: Not Applicable Handle Material: Not Applicable Enclosure Design: Frameless Wheel Type: Not Applicable Support Bar Included: Support Bar Included                                                                                                                                                                                                                                                                                                                                                                                                                                                                                                                                                                                                                                                                                                                                                                                                                                                                                                                                                                                                                                                                                                                                                                                                                                                                                                                                                                                                                                                                                                                                                                                                                                                                                                                                                                                                                                                                                                                                     | Radius (mm):                         | Not Applicable                |  |
| Easy Clean: No Handle Style: Not Applicable Handle Material: Not Applicable Enclosure Design: Frameless Wheel Type: Not Applicable Support Bar Included: Support Bar Included                                                                                                                                                                                                                                                                                                                                                                                                                                                                                                                                                                                                                                                                                                                                                                                                                                                                                                                                                                                                                                                                                                                                                                                                                                                                                                                                                                                                                                                                                                                                                                                                                                                                                                                                                                                                                                                                                                                                                  | Glass Thickness (mm):                | 8                             |  |
| Handle Style: Not Applicable Handle Material: Not Applicable Enclosure Design: Frameless Wheel Type: Not Applicable Support Bar Included: Support Bar Included                                                                                                                                                                                                                                                                                                                                                                                                                                                                                                                                                                                                                                                                                                                                                                                                                                                                                                                                                                                                                                                                                                                                                                                                                                                                                                                                                                                                                                                                                                                                                                                                                                                                                                                                                                                                                                                                                                                                                                 | Easy Fit:                            | No                            |  |
| Handle Material: Not Applicable Enclosure Design: Frameless Wheel Type: Not Applicable Support Bar Included: Support Bar Included                                                                                                                                                                                                                                                                                                                                                                                                                                                                                                                                                                                                                                                                                                                                                                                                                                                                                                                                                                                                                                                                                                                                                                                                                                                                                                                                                                                                                                                                                                                                                                                                                                                                                                                                                                                                                                                                                                                                                                                              |                                      | No                            |  |
| Enclosure Design: Frameless Wheel Type: Not Applicable Support Bar Included: Support Bar Included                                                                                                                                                                                                                                                                                                                                                                                                                                                                                                                                                                                                                                                                                                                                                                                                                                                                                                                                                                                                                                                                                                                                                                                                                                                                                                                                                                                                                                                                                                                                                                                                                                                                                                                                                                                                                                                                                                                                                                                                                              |                                      | Not Applicable                |  |
| Wheel Type: Not Applicable Support Bar Included: Support Bar Included                                                                                                                                                                                                                                                                                                                                                                                                                                                                                                                                                                                                                                                                                                                                                                                                                                                                                                                                                                                                                                                                                                                                                                                                                                                                                                                                                                                                                                                                                                                                                                                                                                                                                                                                                                                                                                                                                                                                                                                                                                                          | Handle Material:                     | Not Applicable                |  |
| Support Bar Included: Support Bar Included                                                                                                                                                                                                                                                                                                                                                                                                                                                                                                                                                                                                                                                                                                                                                                                                                                                                                                                                                                                                                                                                                                                                                                                                                                                                                                                                                                                                                                                                                                                                                                                                                                                                                                                                                                                                                                                                                                                                                                                                                                                                                     | Enclosure Design:                    | Frameless                     |  |
|                                                                                                                                                                                                                                                                                                                                                                                                                                                                                                                                                                                                                                                                                                                                                                                                                                                                                                                                                                                                                                                                                                                                                                                                                                                                                                                                                                                                                                                                                                                                                                                                                                                                                                                                                                                                                                                                                                                                                                                                                                                                                                                                | Wheel Type:                          | Not Applicable                |  |
| Extras: None                                                                                                                                                                                                                                                                                                                                                                                                                                                                                                                                                                                                                                                                                                                                                                                                                                                                                                                                                                                                                                                                                                                                                                                                                                                                                                                                                                                                                                                                                                                                                                                                                                                                                                                                                                                                                                                                                                                                                                                                                                                                                                                   | Support Bar Included:                | Support Bar Included          |  |
| EALUS.                                                                                                                                                                                                                                                                                                                                                                                                                                                                                                                                                                                                                                                                                                                                                                                                                                                                                                                                                                                                                                                                                                                                                                                                                                                                                                                                                                                                                                                                                                                                                                                                                                                                                                                                                                                                                                                                                                                                                                                                                                                                                                                         | Extras:                              | None                          |  |