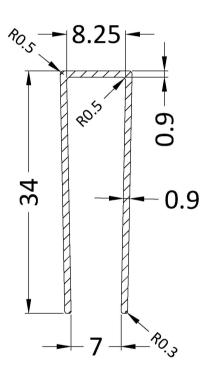

| Radius (mm):                         | Not Applicable                |
| Glass Thickness (mm):                |                               |
| Easy Fit:                            | Not Applicable                |
| Easy Clean:                          | Not Applicable                |
| Handle Style:                        | Not Applicable                |
| Handle Material:                     | Not Applicable                |
| Enclosure Design:                    | Not Applicable                |
| Wheel Type:                          | Not Applicable                |
| Support Bar Included:                | Support Bar Not Included      |
| Extras:                              | None                          |

Sales Code: WRSF015UF Description: 1950mm Undrilled Flat Profile





**OVERALL LENGTH 1950mm** 

| <b>Product Dimensions</b>           |                          |
|-------------------------------------|--------------------------|
| Height (mm):                        | 1950                     |
| Width (mm):                         | 34                       |
| Depth (mm):                         | 13                       |
| Nett Weight (kg):                   | 1.01                     |
| Packaging Dimensions                |                          |
| Height (mm):                        | 45                       |
| Width (mm):                         | 185                      |
| Length (mm):                        | 1970                     |
| Gross Weight (kg):                  | 1.42                     |
| Packaging Data