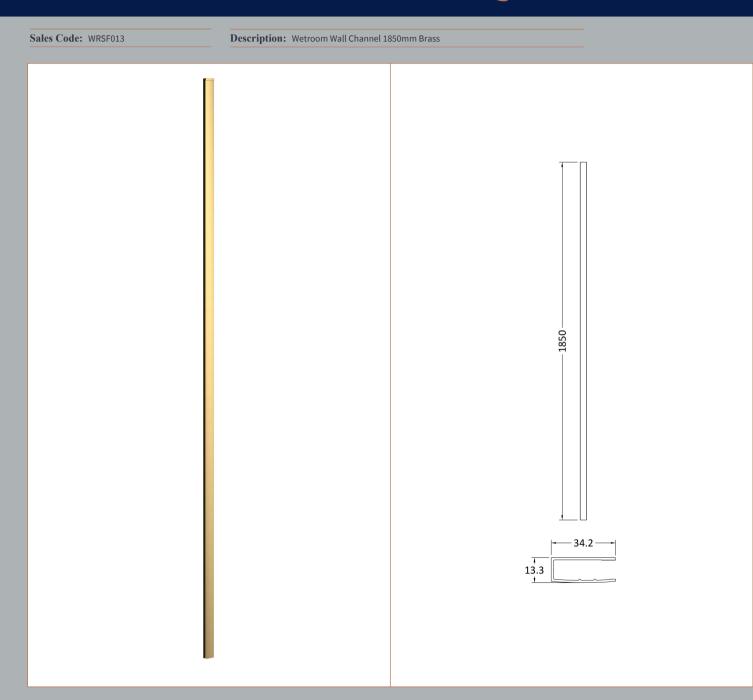

|
| Entry Width (mm):                  | N/A                 |
| Swing In Dim (mm):                 | N/A                 |
| Swing Out Dim (mm):                | N/A                 |
| Radius (mm):                       | Not Applicable      |
| Glass Thickness (mm):              |                     |
| Easy Fit:                          | Not Applicable      |
| Easy Clean:                        | Not Applicable      |
| Handle Style:                      | Not Applicable      |
| Handle Material:                   | Not Applicable      |
| Enclosure Design:                  | Not Applicable      |
| Wheel Type:                        | Not Applicable      |
| Support Bar Included:              |                     |
| Extras:                            | None                |



| <b>Product Dimensions</b>            |                               |
|--------------------------------------|-------------------------------|
| Height (mm):                         | 1850                          |
| Width (mm):                          |                               |
| Depth (mm):                          |                               |
| Nett Weight (kg):                    | 0.6                           |
| Packaging Dimensions                 |                               |
| Height (mm):                         | 60                            |
| Width (mm):                          | 185                           |
| Length (mm):                         | 1860                          |
| Gross Weight (kg):                   | 0.6