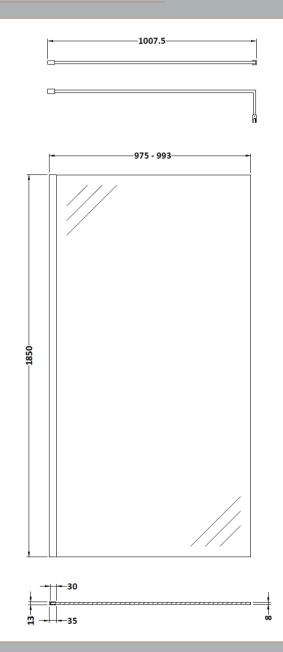

## ROXOR

Sales Code: WRFBB1810 Description: Full Frame Wetroom Screen 1850X1000x8mm

**Packaging Details** 

Barcode: 5056462688640

Sales Code: WRSC10 Description: Wetroom Screen 1000 X 1850 X 8mm

| Height (mm): 1850 Width (mm): 1000 Depth (mm): 14 Nett Weight (kg): 42.5 Packaging Dimensions Height (mm): 65 Width (mm): 1045 Length (mm): 1920 Gross Weight (kg): 42.5 Packaging Data Box Colour: Brown Cardboard Box - Printed Box Qty: 1 Label Size: 100 x 50 Label Colour: Not Applicable Height (mm): 0 Outer Box Dimensions (If Applicable) Height (mm): Width (mm): Depth (mm): Uength | Product Dimensions                   |                               |  |
|--------------------------------------------------------------------------------------------------------------------------------------------------------------------------------------------------------------------------------------------------------------------------------------------------------------------------------------------------------------------------------------------------------------------------------------------------------------------------------------------------------------------------------------------------------------------------------------------------------------------------------------------------------------------------------------------------------------------------------------------------------------------------------------------------------------------------------------------------------------------------------------------------------------------------------------------------------------------------------------------------------------------------------------------------------------------------------------------------------------------------------------------------------------------------------------------------------------------------------------------------------------------------------------------------------------------------------------------------------------------------------------------------------------------------------------------------------------------------------------------------------------------------------------------------------------------------------------------------------------------------------------------------------------------------------------------------------------------------------------------------------------------------------------------------------------------------------------------------------------------------------------------------------------------------------------------------------------------------------------------------------------------------------------------------------------------------------------------------------------------------------|--------------------------------------|-------------------------------|--|
| Width (mm): 1000  Depth (mm): 14  Nett Weight (kg): 42.5  Packaging Dimensions  Height (mm): 1045  Length (mm): 1920  Gross Weight (kg): 42.5  Packaging Data  Box Colour: Brown Cardboard Box - Printed  Box Qty: 1  Label Size: 100 x 50  Label Colour: Not Applicable  Height (mm): 0  Outer Box Dimensions (If Applicable)  Height (mm): Width (mm): Depth (mm): Some Sweight (kg): 8055275819043  Product Details  Country of Origin: China  Fitting Instruction: No  CE Approval: Yes  Profile Haterial: Aluminium  Profile Finish: Polished Chrome  Adjustments (mm): N/A  Swing In Dim (mm): N/A  Swing Out Dim (mm): N/A  Radius (mm): No  Easy Clean: No  Handle Style: Not Applicable  Handle Material: Not Applicable  Enclosure Design: Frameless  Wheel Type: Not Applicable  Enclosure Design: Frameless  Wheel Type: Not Applicable  Enclosure Design: Frameless  Wheel Type: Not Applicable                                                                                                                                                                                                                                                                                                                                                                                                                                                                                                                                                                                                                                                                                                                                                                                                                                                                                                                                                                            |                                      |                               |  |
| Depth (mm): 14 Nett Weight (kg): 42.5  Packaging Dimensions  Height (mm): 65 Width (mm): 1045 Length (mm): 1920 Gross Weight (kg): 42.5  Packaging Data  Box Colour: Brown Cardboard Box - Printed Box Qty: 1 Label Size: 100 x 50 Label Colour: Not Applicable Label Qty: 0  Outer Box Dimensions (If Applicable)  Height (mm): Width (mm): Depth (mm): Length (mm): Gross Weight (kg): Barcode: 5055275819043  Product Details  Country of Origin: China Fitting Instruction: No CE Approval: Yes Profile Material: Aluminium Profile Finish: Polished Chrome Adjustments (mm): 975mm - 993mm Entry Width (mm): N/A Swing In Dim (mm): N/A Swing In Dim (mm): N/A Swing Out Dim (mm): N/A Swing Out Dim (mm): N/A Swing Out Dim (mm): N/A Sand Outer Design: No Easy Fit: No Easy Clean: No Handle Style: Not Applicable Handle Material: Frameless Wheel Type: Not Applicable Support Bar Included: Support Bar Included                                                                                                                                                                                                                                                                                                                                                                                                                                                                                                                                                                                                                                                                                                                                                                                                                                                                                                                                                                                                                                                                                                                                                                                                    |                                      |                               |  |
| Nett Weight (kg): 42.5  Packaging Dimensions  Height (mm): 65 Width (mm): 1045 Length (mm): 1920 Gross Weight (kg): 42.5  Packaging Data  Box Colour: Brown Cardboard Box - Printed Box Qty: 1 Label Size: 100 x 50 Label Colour: Not Applicable Label Qty: 0 Outer Box Dimensions (If Applicable)  Height (mm): Width (mm): Width (mm): Depth (mm): Gross Weight (kg): Barcode: 5055275819043  Product Details  Country of Origin: China Fitting Instruction: No CE Approval: Yes Profile Material: Aluminium Profile Finish: Polished Chrome Adjustments (mm): 975mm - 993mm Entry Width (mm): N/A Swing In Dim (mm): N/A Swing Out Dim (mm): N/A Swing In Dim (mm): N/A Swing Out Dim (mm): N/A Swing Collass Thickness (mm): 8 Easy Fit: No Easy Clean: No Handle Style: Not Applicable Handle Material: Promeless Wheel Type: Not Applicable Support Bar Included: Support Bar Included                                                                                                                                                                                                                                                                                                                                                                                                                                                                                                                                                                                                                                                                                                                                                                                                                                                                                                                                                                                                                                                                                                           |                                      |                               |  |
| Packaging Dimensions Height (mm): 65 Width (mm): 1045 Length (mm): 1920 Gross Weight (kg): 42.5  Packaging Data  Box Colour: Brown Cardboard Box - Printed Box Qty: 1 Label Size: 100 x 50 Label Colour: Not Applicable Label Qty: 0 Outer Box Dimensions (If Applicable) Height (mm): Width (mm): Width (mm): Depth (mm): Gross Weight (kg): Barcode: 5055275819043  Product Details  Country of Origin: China Fitting Instruction: No CE Approval: Yes Profile Material: Aluminium Profile Finish: Polished Chrome Adjustments (mm): 975mm - 993mm Entry Width (mm): N/A Swing Out Dim (mm): N/A Sama Out Applicable Glass Thickness (mm): 8 Easy Fit: No Easy Clean: No Handle Style: Not Applicable Handle Material: Profile Support Bar Included Support Bar Included                                                                                                                                                                                                                                                                                                                                                                                                                                                                                                                                                                                                                                                                                                                                                                                                                                                                                                                                                                                                                                                                                                                                                                                                     |                                      |                               |  |
| Height (mm): 65 Width (mm): 1045 Length (mm): 1920 Gross Weight (kg): 42.5  Packaging Data  Box Colour: Brown Cardboard Box - Printed Box Qty: 1 Label Size: 100 x 50 Label Colour: Not Applicable Label Qty: 0 Outer Box Dimensions (If Applicable) Height (mm): Width (mm): Depth (mm): Length (mm): Gross Weight (kg): Barcode: 5055275819043  Product Details Country of Origin: China Fitting Instruction: No CE Approval: Yes Profile Material: Aluminium Profile Finish: Polished Chrome Adjustments (mm): 975mm - 993mm Entry Width (mm): N/A Swing In Dim (mm): N/A Swing Out Dim (mm): N/A Radius (mm): No Radius (m |                                      | 42.5                          |  |
| Width (mm): 1045 Length (mm): 1920 Gross Weight (kg): 42.5  Packaging Data  Box Colour: Brown Cardboard Box - Printed Box Qty: 1 Label Size: 100 x 50 Label Colour: Not Applicable Label Qty: 0  Outer Box Dimensions (If Applicable)  Height (mm): Width (mm): Uepth (mm): Length (mm): Gross Weight (kg): Barcode: 5055275819043  Product Details  Country of Origin: China Fitting Instruction: No CE Approval: Yes Profile Material: Aluminium Profile Finish: Polished Chrome Adjustments (mm): N/A Swing In Dim (mm): N/A Swing Out Dim (mm): N/A Radius (mm): Not Applicable Glass Thickness (mm): 8 Easy Fit: No Easy Clean: Not Applicable Enclosure Design: Frameless Wheel Type: Not Applicable Support Bar Included Support Bar Included Support Bar Included                                                                                                                                                                                                                                                                                                                                                                                                                                                                                                                                                                                                                                                                                                                                                                                                                                                                                                                                                                                                                                                                                                                                                                                                                                                                                                                                                      | Packaging Dimensions                 |                               |  |
| Length (mm): 1920 Gross Weight (kg): 42.5  Packaging Data  Box Colour: Brown Cardboard Box - Printed Box Qty: 1 Label Size: 100 x 50 Label Colour: Not Applicable Label Qty: 0 Outer Box Dimensions (If Applicable)  Height (mm): Width (mm): Width (mm): Uength (mm): Length (mm): Gross Weight (kg): Barcode: 5055275819043  Product Details Country of Origin: China Fitting Instruction: No CE Approval: Yes Profile Material: Aluminium Profile Finish: Polished Chrome Adjustments (mm): 975mm - 993mm Entry Width (mm): N/A Swing In Dim (mm): N/A Swing In Dim (mm): N/A Swing Out Dim (mm): N/A Radius (mm): Not Applicable Glass Thickness (mm): 8 Easy Fit: No Easy Clean: No Handle Style: Not Applicable Handle Material: Not Applicable Enclosure Design: Frameless Wheel Type: Not Applicable Enclosure Design: Frameless Wheel Type: Not Applicable Support Bar Included: Support Bar Included                                                                                                                                                                                                                                                                                                                                                                                                                                                                                                                                                                                                                                                                                                                                                                                                                                                                                                                                                                                                                                                                                                                                                                                                                 | Height (mm):                         | 65                            |  |
| Gross Weight (kg): 42.5  Packaging Data  Box Colour: Brown Cardboard Box - Printed  Box Qty: 1 Label Size: 100 x 50 Label Colour: Not Applicable Label Qty: 0  Outer Box Dimensions (If Applicable)  Height (mm): Width (mm): Depth (mm): Length (mm): Gross Weight (kg): Barcode: 5055275819043  Product Details  Country of Origin: China Fitting Instruction: No CE Approval: Yes Profile Material: Aluminium Profile Finish: Polished Chrome Adjustments (mm): 975mm - 993mm Entry Width (mm): N/A Swing In Dim (mm): N/A Swing Out Dim (mm): N/A Radius (mm): Not Applicable Glass Thickness (mm): 8 Easy Fit: No Easy Clean: No Handle Style: Not Applicable Enclosure Design: Frameless Wheel Type: Not Applicable Enclosure Design: Frameless Wheel Type: Not Applicable Enclosure Design: Frameless Wheel Type: Not Applicable Support Bar Included: Support Bar Included                                                                                                                                                                                                                                                                                                                                                                                                                                                                                                                                                                                                                                                                                                                                                                                                                                                                                                                                                                                                                                                                                                                                                                                                                                             | Width (mm):                          | 1045                          |  |
| Packaging Data  Box Colour: Brown Cardboard Box - Printed  Box Qty: 1  Label Size: 100 x 50  Label Colour: Not Applicable  Label Qty: 0  Outer Box Dimensions (If Applicable)  Height (mm):  Width (mm):  Depth (mm):  Length (mm):  Gross Weight (kg):  Barcode: 5055275819043  Product Details  Country of Origin: China  Fitting Instruction: No CE Approval: Yes  Profile Material: Aluminium  Profile Finish: Polished Chrome  Adjustments (mm): 975mm - 993mm  Entry Width (mm): N/A  Swing Out Dim (mm): N/A  Swing Out Dim (mm): N/A  Radius (mm): Not Applicable  Glass Thickness (mm): 8  Easy Fit: No  Easy Clean: No  Handle Style: Not Applicable  Enclosure Design: Frameless  Wheel Type: Not Applicable  Support Bar Included: Support Bar Included                                                                                                                                                                                                                                                                                                                                                                                                                                                                                                                                                                                                                                                                                                                                                                                                                                                                                                                                                                                                                                                                                                                                                                                                                                                                                                                                                            | Length (mm):                         | 1920                          |  |
| Box Colour: Brown Cardboard Box - Printed Box Qty: 1 Label Size: 100 x 50 Label Colour: Not Applicable Label Qty: 0  Outer Box Dimensions (If Applicable)  Height (mm): Width (mm): Depth (mm): Length (mm): Gross Weight (kg): Barcode: 5055275819043  Product Details  Country of Origin: China Fitting Instruction: No CE Approval: Yes Profile Material: Aluminium Profile Finish: Polished Chrome Adjustments (mm): 975mm - 993mm Entry Width (mm): N/A Swing In Dim (mm): N/A Swing Out Dim (mm): N/A Radius (mm): Not Applicable Glass Thickness (mm): 8 Easy Fit: No Easy Clean: No Handle Style: Not Applicable Enclosure Design: Frameless Wheel Type: Not Applicable Support Bar Included: Support Bar Included                                                                                                                                                                                                                                                                                                                                                                                                                                                                                                                                                                                                                                                                                                                                                                                                                                                                                                                                                                                                                                                                                                                                                                                                                                                                                                                                                                                                     | Gross Weight (kg):                   | 42.5                          |  |
| Box Qty: 1 Label Size: 100 x 50 Label Colour: Not Applicable Label Qty: 0  Outer Box Dimensions (If Applicable)  Height (mm): Width (mm): Depth (mm): Length (mm): Gross Weight (kg): Barcode: 5055275819043  Product Details  Country of Origin: China Fitting Instruction: No CE Approval: Yes Profile Material: Aluminium Profile Finish: Polished Chrome Adjustments (mm): 975mm - 993mm Entry Width (mm): N/A Swing In Dim (mm): N/A Swing Out Dim (mm): N/A Radius (mm): Not Applicable Glass Thickness (mm): 8 Easy Fit: No Easy Clean: No Handle Style: Not Applicable Enclosure Design: Frameless Wheel Type: Not Applicable Enclosure Design: Frameless Wheel Type: Not Applicable Support Bar Included: Support Bar Included                                                                                                                                                                                                                                                                                                                                                                                                                                                                                                                                                                                                                                                                                                                                                                                                                                                                                                                                                                                                                                                                                                                                                                                                                                                                                                                                                                                        | Packaging Data                       |                               |  |
| Label Size: 100 x 50 Label Colour: Not Applicable Label Qty: 0  Outer Box Dimensions (If Applicable)  Height (mm): Width (mm): Depth (mm): Length (mm): Gross Weight (kg): Barcode: 5055275819043  Product Details  Country of Origin: China Fitting Instruction: No CE Approval: Yes Profile Material: Aluminium Profile Finish: Polished Chrome Adjustments (mm): 975mm - 993mm Entry Width (mm): N/A Swing In Dim (mm): N/A Swing Out Dim (mm): N/A Swing Out Dim (mm): N/A Radius (mm): Not Applicable Glass Thickness (mm): 8 Easy Fit: No Easy Clean: No Handle Style: Not Applicable Handle Material: Not Applicable Enclosure Design: Frameless Wheel Type: Not Applicable Support Bar Included: Support Bar Included                                                                                                                                                                                                                                                                                                                                                                                                                                                                                                                                                                                                                                                                                                                                                                                                                                                                                                                                                                                                                                                                                                                                                                                                                                                                                                                                                                                                  | Box Colour:                          | Brown Cardboard Box - Printed |  |
| Label Colour: Not Applicable Label Qty: 0  Outer Box Dimensions (If Applicable)  Height (mm): Width (mm): Width (mm): Depth (mm): Length (mm): Gross Weight (kg): Barcode: 5055275819043  Product Details Country of Origin: China Fitting Instruction: No CE Approval: Yes Profile Material: Aluminium Profile Finish: Polished Chrome Adjustments (mm): 975mm - 993mm Entry Width (mm): N/A Swing In Dim (mm): N/A Swing Out Dim (mm): N/A Radius (mm): Not Applicable Glass Thickness (mm): 8 Easy Fit: No Easy Clean: No Handle Style: Not Applicable Handle Material: Not Applicable Enclosure Design: Frameless Wheel Type: Not Applicable Support Bar Included: Support Bar Included                                                                                                                                                                                                                                                                                                                                                                                                                                                                                                                                                                                                                                                                                                                                                                                                                                                                                                                                                                                                                                                                                                                                                                                                                                                                                                                                                                                                                                    | Box Qty:                             | 1                             |  |
| Label Qty: 0  Outer Box Dimensions (If Applicable)  Height (mm): Width (mm): Depth (mm): Length (mm): Gross Weight (kg): Barcode: 5055275819043  Product Details  Country of Origin: China Fitting Instruction: No CE Approval: Yes Profile Material: Aluminium Profile Finish: Polished Chrome Adjustments (mm): 975mm - 993mm Entry Width (mm): N/A Swing In Dim (mm): N/A Swing Out Dim (mm): N/A Radius (mm): Not Applicable Glass Thickness (mm): 8 Easy Fit: No Easy Clean: No Handle Style: Not Applicable Handle Material: Not Applicable Enclosure Design: Frameless Wheel Type: Not Applicable Support Bar Included: Support Bar Included                                                                                                                                                                                                                                                                                                                                                                                                                                                                                                                                                                                                                                                                                                                                                                                                                                                                                                                                                                                                                                                                                                                                                                                                                                                                                                                                                                                                                                                                            | Label Size:                          | 100 x 50                      |  |
| Outer Box Dimensions (If Applicable)  Height (mm): Width (mm): Depth (mm): Length (mm): Gross Weight (kg): Barcode: 5055275819043  Product Details Country of Origin: China Fitting Instruction: No CE Approval: Profile Material: Aluminium Profile Finish: Polished Chrome Adjustments (mm): 975mm - 993mm Entry Width (mm): N/A Swing In Dim (mm): N/A Swing Out Dim (mm): N/A Radius (mm): Glass Thickness (mm): 8 Easy Fit: No Easy Clean: Handle Style: Handle Material: Not Applicable Enclosure Design: Frameless Wheel Type: Not Applicable Support Bar Included                                                                                                                                                                                                                                                                                                                                                                                                                                                                                                                                                                                                                                                                                                                                                                                                                                                                                                                                                                                                                                                                                                                                                                                                                                                                                                                                                                                                                                                                                                                                                      | Label Colour:                        | Not Applicable                |  |
| Height (mm): Width (mm): Depth (mm): Length (mm): Gross Weight (kg): Barcode: 5055275819043  Product Details Country of Origin: China Fitting Instruction: No CE Approval: Profile Material: Aluminium Profile Finish: Polished Chrome Adjustments (mm): 975mm - 993mm Entry Width (mm): N/A Swing In Dim (mm): N/A Swing Out Dim (mm): N/A Radius (mm): Glass Thickness (mm): 8 Easy Fit: No Easy Clean: Handle Style: Handle Material: Not Applicable Enclosure Design: Frameless Wheel Type: Not Applicable Support Bar Included: Support Bar Included                                                                                                                                                                                                                                                                                                                                                                                                                                                                                                                                                                                                                                                                                                                                                                                                                                                                                                                                                                                                                                                                                                                                                                                                                                                                                                                                                                                                                                                                                                                                                                      | Label Qty:                           | 0                             |  |
| Width (mm): Depth (mm): Length (mm): Gross Weight (kg): Barcode: 5055275819043  Product Details Country of Origin: China Fitting Instruction: No CE Approval: Profile Material: Aluminium Profile Finish: Polished Chrome Adjustments (mm): 975mm - 993mm Entry Width (mm): N/A Swing In Dim (mm): N/A Swing Out Dim (mm): N/A Radius (mm): Glass Thickness (mm): 8 Easy Fit: No Easy Clean: Handle Style: Handle Material: Not Applicable Enclosure Design: Frameless Wheel Type: Not Applicable Support Bar Included: Support Bar Included                                                                                                                                                                                                                                                                                                                                                                                                                                                                                                                                                                                                                                                                                                                                                                                                                                                                                                                                                                                                                                                                                                                                                                                                                                                                                                                                                                                                                                                                                                                                                                                   | Outer Box Dimensions (If Applicable) |                               |  |
| Depth (mm): Length (mm): Gross Weight (kg): Barcode: 5055275819043  Product Details  Country of Origin: China Fitting Instruction: No CE Approval: Yes Profile Material: Polished Chrome Adjustments (mm): 975mm - 993mm Entry Width (mm): N/A Swing In Dim (mm): N/A Swing Out Dim (mm): N/A Radius (mm): Glass Thickness (mm): 8 Easy Fit: No Easy Clean: Handle Style: Handle Material: Not Applicable Handle Material: Not Applicable Enclosure Design: Frameless Wheel Type: Not Applicable Support Bar Included: Support Bar Included                                                                                                                                                                                                                                                                                                                                                                                                                                                                                                                                                                                                                                                                                                                                                                                                                                                                                                                                                                                                                                                                                                                                                                                                                                                                                                                                                                                                                                                                                                                                                                                    | Height (mm):                         |                               |  |
| Length (mm): Gross Weight (kg): Barcode: 5055275819043  Product Details  Country of Origin: China Fitting Instruction: No CE Approval: Yes Profile Material: Aluminium Profile Finish: Polished Chrome Adjustments (mm): 975mm - 993mm Entry Width (mm): N/A Swing In Dim (mm): N/A Swing Out Dim (mm): N/A Radius (mm): Glass Thickness (mm): 8 Easy Fit: No Easy Clean: Handle Style: Not Applicable Handle Material: Not Applicable Enclosure Design: Frameless Wheel Type: Not Applicable Support Bar Included: Support Bar Included                                                                                                                                                                                                                                                                                                                                                                                                                                                                                                                                                                                                                                                                                                                                                                                                                                                                                                                                                                                                                                                                                                                                                                                                                                                                                                                                                                                                                                                                                                                                                                                       | Width (mm):                          |                               |  |
| Gross Weight (kg): Barcode: 5055275819043  Product Details  Country of Origin: China Fitting Instruction: No CE Approval: Yes Profile Material: Aluminium Profile Finish: Polished Chrome Adjustments (mm): 975mm - 993mm Entry Width (mm): N/A Swing In Dim (mm): N/A Swing Out Dim (mm): N/A Radius (mm): Not Applicable Glass Thickness (mm): 8 Easy Fit: No Easy Clean: No Handle Style: Not Applicable Handle Material: Not Applicable Enclosure Design: Frameless Wheel Type: Not Applicable Support Bar Included: Support Bar Included                                                                                                                                                                                                                                                                                                                                                                                                                                                                                                                                                                                                                                                                                                                                                                                                                                                                                                                                                                                                                                                                                                                                                                                                                                                                                                                                                                                                                                                                                                                                                                                  | Depth (mm):                          |                               |  |
| Barcode: 5055275819043  Product Details  Country of Origin: China Fitting Instruction: No CE Approval: Yes Profile Material: Aluminium Profile Finish: Polished Chrome Adjustments (mm): 975mm - 993mm  Entry Width (mm): N/A Swing In Dim (mm): N/A Swing Out Dim (mm): N/A Swing Out Dim (mm): Not Applicable Glass Thickness (mm): 8 Easy Fit: No Easy Clean: No Handle Style: Not Applicable Handle Material: Not Applicable Enclosure Design: Frameless Wheel Type: Not Applicable Support Bar Included: Support Bar Included                                                                                                                                                                                                                                                                                                                                                                                                                                                                                                                                                                                                                                                                                                                                                                                                                                                                                                                                                                                                                                                                                                                                                                                                                                                                                                                                                                                                                                                                                                                                                                                             | Length (mm):                         |                               |  |
| Product Details  Country of Origin: China Fitting Instruction: No CE Approval: Yes Profile Material: Aluminium Profile Finish: Polished Chrome Adjustments (mm): 975mm - 993mm Entry Width (mm): N/A Swing In Dim (mm): N/A Swing Out Dim (mm): N/A Radius (mm): Not Applicable Glass Thickness (mm): 8 Easy Fit: No Easy Clean: No Handle Style: Not Applicable Handle Material: Not Applicable Enclosure Design: Frameless Wheel Type: Not Applicable Support Bar Included: Support Bar Included                                                                                                                                                                                                                                                                                                                                                                                                                                                                                                                                                                                                                                                                                                                                                                                                                                                                                                                                                                                                                                                                                                                                                                                                                                                                                                                                                                                                                                                                                                                                                                                                                             | Gross Weight (kg):                   |                               |  |
| Country of Origin: China Fitting Instruction: No CE Approval: Yes Profile Material: Aluminium Profile Finish: Polished Chrome Adjustments (mm): 975mm - 993mm Entry Width (mm): N/A Swing In Dim (mm): N/A Swing Out Dim (mm): N/A Radius (mm): Not Applicable Glass Thickness (mm): 8 Easy Fit: No Easy Clean: Handle Style: Handle Material: Not Applicable Handle Material: Not Applicable Enclosure Design: Frameless Wheel Type: Not Applicable Support Bar Included: Support Bar Included                                                                                                                                                                                                                                                                                                                                                                                                                                                                                                                                                                                                                                                                                                                                                                                                                                                                                                                                                                                                                                                                                                                                                                                                                                                                                                                                                                                                                                                                                                                                                                                                                                | Barcode:                             | 5055275819043                 |  |
| Fitting Instruction:  No CE Approval:  Profile Material:  Profile Finish:  Aluminium  Profile Finish:  Polished Chrome  Adjustments (mm):  975mm - 993mm  Entry Width (mm):  N/A  Swing In Dim (mm):  N/A  Swing Out Dim (mm):  N/A  Radius (mm):  Not Applicable  Glass Thickness (mm):  8  Easy Fit:  No  Easy Clean:  No Handle Style:  Not Applicable  Handle Material:  Not Applicable  Handle Material:  Not Applicable  Enclosure Design:  Frameless  Wheel Type:  Not Applicable  Support Bar Included:  Support Bar Included                                                                                                                                                                                                                                                                                                                                                                                                                                                                                                                                                                                                                                                                                                                                                                                                                                                                                                                                                                                                                                                                                                                                                                                                                                                                                                                                                                                                                                                                                                                                                                                          | <b>Product Details</b>               |                               |  |
| CE Approval:  Profile Material:  Aluminium  Profile Finish:  Polished Chrome  Adjustments (mm):  975mm - 993mm  Entry Width (mm):  N/A  Swing In Dim (mm):  N/A  Swing Out Dim (mm):  N/A  Radius (mm):  Not Applicable  Glass Thickness (mm):  8  Easy Fit:  No  Easy Clean:  No  Handle Style:  Handle Material:  Not Applicable  Handle Material:  Not Applicable  Enclosure Design:  Frameless  Wheel Type:  Not Applicable  Support Bar Included:  Support Bar Included                                                                                                                                                                                                                                                                                                                                                                                                                                                                                                                                                                                                                                                                                                                                                                                                                                                                                                                                                                                                                                                                                                                                                                                                                                                                                                                                                                                                                                                                                                                                                                                                                                                   | Country of Origin:                   | China                         |  |
| Profile Material: Aluminium  Profile Finish: Polished Chrome Adjustments (mm): 975mm - 993mm  Entry Width (mm): N/A Swing In Dim (mm): N/A Swing Out Dim (mm): N/A Radius (mm): Not Applicable Glass Thickness (mm): 8 Easy Fit: No Easy Clean: No Handle Style: Not Applicable Handle Material: Not Applicable Enclosure Design: Frameless Wheel Type: Not Applicable Support Bar Included: Support Bar Included                                                                                                                                                                                                                                                                                                                                                                                                                                                                                                                                                                                                                                                                                                                                                                                                                                                                                                                                                                                                                                                                                                                                                                                                                                                                                                                                                                                                                                                                                                                                                                                                                                                                                                              | Fitting Instruction:                 | No                            |  |
| Profile Finish: Adjustments (mm): 975mm - 993mm  Entry Width (mm): N/A Swing In Dim (mm): N/A Swing Out Dim (mm): N/A Radius (mm): Glass Thickness (mm): 8 Easy Fit: No Easy Clean: No Handle Style: Handle Material: Not Applicable Enclosure Design: Frameless Wheel Type: Not Applicable Support Bar Included: Support Bar Included                                                                                                                                                                                                                                                                                                                                                                                                                                                                                                                                                                                                                                                                                                                                                                                                                                                                                                                                                                                                                                                                                                                                                                                                                                                                                                                                                                                                                                                                                                                                                                                                                                                                                                                                                                                         | CE Approval:                         | Yes                           |  |
| Adjustments (mm): 975mm - 993mm  Entry Width (mm): N/A  Swing In Dim (mm): N/A  Swing Out Dim (mm): N/A  Radius (mm): Not Applicable  Glass Thickness (mm): 8  Easy Fit: No  Easy Clean: No  Handle Style: Not Applicable  Handle Material: Not Applicable  Enclosure Design: Frameless  Wheel Type: Not Applicable  Support Bar Included: Support Bar Included                                                                                                                                                                                                                                                                                                                                                                                                                                                                                                                                                                                                                                                                                                                                                                                                                                                                                                                                                                                                                                                                                                                                                                                                                                                                                                                                                                                                                                                                                                                                                                                                                                                                                                                                                                | Profile Material:                    | Aluminium                     |  |
| Entry Width (mm): N/A Swing In Dim (mm): N/A Swing Out Dim (mm): N/A Radius (mm): Not Applicable Glass Thickness (mm): 8 Easy Fit: No Easy Clean: No Handle Style: Not Applicable Handle Material: Not Applicable Enclosure Design: Frameless Wheel Type: Not Applicable Support Bar Included: Support Bar Included                                                                                                                                                                                                                                                                                                                                                                                                                                                                                                                                                                                                                                                                                                                                                                                                                                                                                                                                                                                                                                                                                                                                                                                                                                                                                                                                                                                                                                                                                                                                                                                                                                                                                                                                                                                                            | Profile Finish:                      | Polished Chrome               |  |
| Swing In Dim (mm):  N/A Swing Out Dim (mm):  N/A Radius (mm):  Glass Thickness (mm):  8 Easy Fit:  No Easy Clean:  Handle Style:  Not Applicable Handle Material:  Not Applicable Enclosure Design:  Frameless Wheel Type:  Not Applicable Support Bar Included:  Support Bar Included                                                                                                                                                                                                                                                                                                                                                                                                                                                                                                                                                                                                                                                                                                                                                                                                                                                                                                                                                                                                                                                                                                                                                                                                                                                                                                                                                                                                                                                                                                                                                                                                                                                                                                                                                                                                                                         | Adjustments (mm):                    | 975mm - 993mm                 |  |
| Swing Out Dim (mm):  N/A Radius (mm): Not Applicable Glass Thickness (mm): 8 Easy Fit: No Easy Clean: No Handle Style: Not Applicable Handle Material: Not Applicable Enclosure Design: Frameless Wheel Type: Not Applicable Support Bar Included: Support Bar Included                                                                                                                                                                                                                                                                                                                                                                                                                                                                                                                                                                                                                                                                                                                                                                                                                                                                                                                                                                                                                                                                                                                                                                                                                                                                                                                                                                                                                                                                                                                                                                                                                                                                                                                                                                                                                                                        | Entry Width (mm):                    | N/A                           |  |
| Radius (mm): Not Applicable Glass Thickness (mm): 8 Easy Fit: No Easy Clean: No Handle Style: Not Applicable Handle Material: Not Applicable Enclosure Design: Frameless Wheel Type: Not Applicable Support Bar Included: Support Bar Included                                                                                                                                                                                                                                                                                                                                                                                                                                                                                                                                                                                                                                                                                                                                                                                                                                                                                                                                                                                                                                                                                                                                                                                                                                                                                                                                                                                                                                                                                                                                                                                                                                                                                                                                                                                                                                                                                 | Swing In Dim (mm):                   | N/A                           |  |
| Glass Thickness (mm): 8 Easy Fit: No Easy Clean: No Handle Style: Not Applicable Handle Material: Not Applicable Enclosure Design: Frameless Wheel Type: Not Applicable Support Bar Included: Support Bar Included                                                                                                                                                                                                                                                                                                                                                                                                                                                                                                                                                                                                                                                                                                                                                                                                                                                                                                                                                                                                                                                                                                                                                                                                                                                                                                                                                                                                                                                                                                                                                                                                                                                                                                                                                                                                                                                                                                             | Swing Out Dim (mm):                  | N/A                           |  |
| Easy Fit: No Easy Clean: No Handle Style: Not Applicable Handle Material: Not Applicable Enclosure Design: Frameless Wheel Type: Not Applicable Support Bar Included: Support Bar Included                                                                                                                                                                                                                                                                                                                                                                                                                                                                                                                                                                                                                                                                                                                                                                                                                                                                                                                                                                                                                                                                                                                                                                                                                                                                                                                                                                                                                                                                                                                                                                                                                                                                                                                                                                                                                                                                                                                                     | Radius (mm):                         | Not Applicable                |  |
| Easy Clean: No Handle Style: Not Applicable Handle Material: Not Applicable Enclosure Design: Frameless Wheel Type: Not Applicable Support Bar Included: Support Bar Included                                                                                                                                                                                                                                                                                                                                                                                                                                                                                                                                                                                                                                                                                                                                                                                                                                                                                                                                                                                                                                                                                                                                                                                                                                                                                                                                                                                                                                                                                                                                                                                                                                                                                                                                                                                                                                                                                                                                                  | Glass Thickness (mm):                | 8                             |  |
| Handle Style: Not Applicable Handle Material: Not Applicable Enclosure Design: Frameless Wheel Type: Not Applicable Support Bar Included: Support Bar Included                                                                                                                                                                                                                                                                                                                                                                                                                                                                                                                                                                                                                                                                                                                                                                                                                                                                                                                                                                                                                                                                                                                                                                                                                                                                                                                                                                                                                                                                                                                                                                                                                                                                                                                                                                                                                                                                                                                                                                 | Easy Fit:                            | No                            |  |
| Handle Material: Not Applicable Enclosure Design: Frameless Wheel Type: Not Applicable Support Bar Included: Support Bar Included                                                                                                                                                                                                                                                                                                                                                                                                                                                                                                                                                                                                                                                                                                                                                                                                                                                                                                                                                                                                                                                                                                                                                                                                                                                                                                                                                                                                                                                                                                                                                                                                                                                                                                                                                                                                                                                                                                                                                                                              |                                      | No                            |  |
| Enclosure Design: Frameless Wheel Type: Not Applicable Support Bar Included: Support Bar Included                                                                                                                                                                                                                                                                                                                                                                                                                                                                                                                                                                                                                                                                                                                                                                                                                                                                                                                                                                                                                                                                                                                                                                                                                                                                                                                                                                                                                                                                                                                                                                                                                                                                                                                                                                                                                                                                                                                                                                                                                              |                                      | Not Applicable                |  |
| Wheel Type: Not Applicable Support Bar Included: Support Bar Included                                                                                                                                                                                                                                                                                                                                                                                                                                                                                                                                                                                                                                                                                                                                                                                                                                                                                                                                                                                                                                                                                                                                                                                                                                                                                                                                                                                                                                                                                                                                                                                                                                                                                                                                                                                                                                                                                                                                                                                                                                                          | Handle Material:                     | Not Applicable                |  |
| Support Bar Included: Support Bar Included                                                                                                                                                                                                                                                                                                                                                                                                                                                                                                                                                                                                                                                                                                                                                                                                                                                                                                                                                                                                                                                                                                                                                                                                                                                                                                                                                                                                                                                                                                                                                                                                                                                                                                                                                                                                                                                                                                                                                                                                                                                                                     | Enclosure Design:                    | Frameless                     |  |
|                                                                                                                                                                                                                                                                                                                                                                                                                                                                                                                                                                                                                                                                                                                                                                                                                                                                                                                                                                                                                                                                                                                                                                                                                                                                                                                                                                                                                                                                                                                                                                                                                                                                                                                                                                                                                                                                                                                                                                                                                                                                                                                                | Wheel Type:                          | Not Applicable                |  |
| Extras: None                                                                                                                                                                                                                                                                                                                                                                                                                                                                                                                                                                                                                                                                                                                                                                                                                                                                                                                                                                                                                                                                                                                                                                                                                                                                                                                                                                                                                                                                                                                                                                                                                                                                                                                                                                                                                                                                                                                                                                                                                                                                                                                   | Support Bar Included:                | Support Bar Included          |  |
| EALUS.                                                                                                                                                                                                                                                                                                                                                                                                                                                                                                                                                                                                                                                                                                                                                                                                                                                                                                                                                                                                                                                                                                                                                                                                                                                                                                                                                                                                                                                                                                                                                                                                                                                                                                                                                                                                                                                                                                                                                                                                                                                                                                                         | Extras:                              | None                          |  |