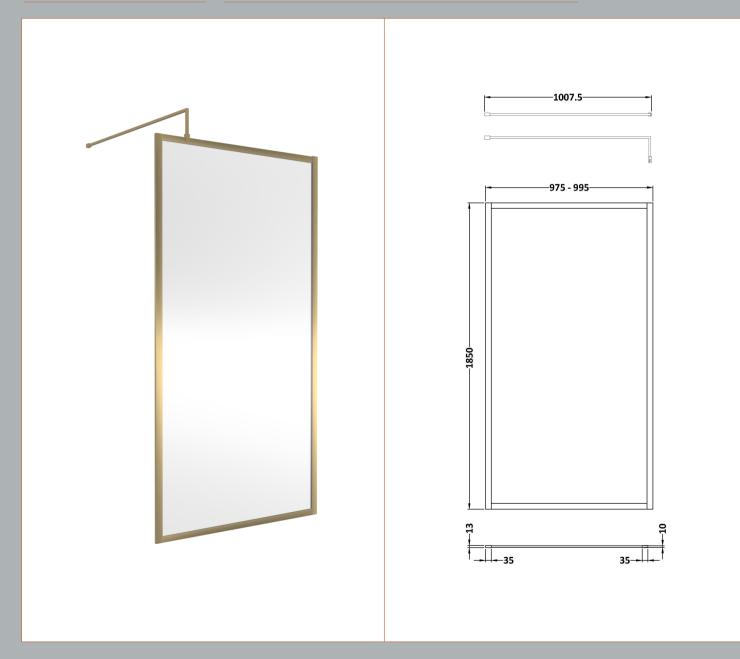

## ROXOR

Sales Code: WRFBB1810 Description: Full Frame Wetroom Screen 1850X1000x8mm

**Packaging Details** 

Barcode: 5056462688640

Sales Code: WRSC10 Description: Wetroom Screen 1000 X 1850 X 8mm

| Height (mm): 1850 Width (mm): 1000 Depth (mm): 14 Nett Weight (kg): 42.5 Packaging Dimensions Height (mm): 65 Width (mm): 1045 Length (mm): 1920 Gross Weight (kg): 42.5 Packaging Data Box Colour: Brown Cardboard Box - Printed Box Qty: 1 Label Size: 100 x 50 Label Colour: Not Applicable Height (mm): 0 Outer Box Dimensions (If Applicable) Height (mm): Width (mm): Depth (mm): Uength | Product Dimensions                   |                               |  |
|--------------------------------------------------------------------------------------------------------------------------------------------------------------------------------------------------------------------------------------------------------------------------------------------------------------------------------------------------------------------------------------------------------------------------------------------------------------------------------------------------------------------------------------------------------------------------------------------------------------------------------------------------------------------------------------------------------------------------------------------------------------------------------------------------------------------------------------------------------------------------------------------------------------------------------------------------------------------------------------------------------------------------------------------------------------------------------------------------------------------------------------------------------------------------------------------------------------------------------------------------------------------------------------------------------------------------------------------------------------------------------------------------------------------------------------------------------------------------------------------------------------------------------------------------------------------------------------------------------------------------------------------------------------------------------------------------------------------------------------------------------------------------------------------------------------------------------------------------------------------------------------------------------------------------------------------------------------------------------------------------------------------------------------------------------------------------------------------------------------------------------|--------------------------------------|-------------------------------|--|
| Width (mm): 1000  Depth (mm): 14  Nett Weight (kg): 42.5  Packaging Dimensions  Height (mm): 1045  Length (mm): 1920  Gross Weight (kg): 42.5  Packaging Data  Box Colour: Brown Cardboard Box - Printed  Box Qty: 1  Label Size: 100 x 50  Label Colour: Not Applicable  Height (mm): 0  Outer Box Dimensions (If Applicable)  Height (mm): Width (mm): Depth (mm): Some Sweight (kg): 8055275819043  Product Details  Country of Origin: China  Fitting Instruction: No  CE Approval: Yes  Profile Haterial: Aluminium  Profile Finish: Polished Chrome  Adjustments (mm): N/A  Swing In Dim (mm): N/A  Swing Out Dim (mm): N/A  Radius (mm): No  Easy Clean: No  Handle Style: Not Applicable  Handle Material: Not Applicable  Enclosure Design: Frameless  Wheel Type: Not Applicable  Enclosure Design: Frameless  Wheel Type: Not Applicable  Enclosure Design: Frameless  Wheel Type: Not Applicable                                                                                                                                                                                                                                                                                                                                                                                                                                                                                                                                                                                                                                                                                                                                                                                                                                                                                                                                                                            |                                      |                               |  |
| Depth (mm): 14 Nett Weight (kg): 42.5  Packaging Dimensions  Height (mm): 65 Width (mm): 1045 Length (mm): 1920 Gross Weight (kg): 42.5  Packaging Data  Box Colour: Brown Cardboard Box - Printed Box Qty: 1 Label Size: 100 x 50 Label Colour: Not Applicable Label Qty: 0  Outer Box Dimensions (If Applicable)  Height (mm): Width (mm): Depth (mm): Length (mm): Gross Weight (kg): Barcode: 5055275819043  Product Details  Country of Origin: China Fitting Instruction: No CE Approval: Yes Profile Material: Aluminium Profile Finish: Polished Chrome Adjustments (mm): 975mm - 993mm Entry Width (mm): N/A Swing In Dim (mm): N/A Swing In Dim (mm): N/A Swing Out Dim (mm): N/A Swing Out Dim (mm): N/A Swing Out Dim (mm): N/A Sand Outer Design: No Easy Fit: No Easy Clean: No Handle Style: Not Applicable Handle Material: Frameless Wheel Type: Not Applicable Support Bar Included: Support Bar Included                                                                                                                                                                                                                                                                                                                                                                                                                                                                                                                                                                                                                                                                                                                                                                                                                                                                                                                                                                                                                                                                                                                                                                                                    |                                      |                               |  |
| Nett Weight (kg): 42.5  Packaging Dimensions  Height (mm): 65 Width (mm): 1045 Length (mm): 1920 Gross Weight (kg): 42.5  Packaging Data  Box Colour: Brown Cardboard Box - Printed Box Qty: 1 Label Size: 100 x 50 Label Colour: Not Applicable Label Qty: 0 Outer Box Dimensions (If Applicable)  Height (mm): Width (mm): Width (mm): Depth (mm): Gross Weight (kg): Barcode: 5055275819043  Product Details  Country of Origin: China Fitting Instruction: No CE Approval: Yes Profile Material: Aluminium Profile Finish: Polished Chrome Adjustments (mm): 975mm - 993mm Entry Width (mm): N/A Swing In Dim (mm): N/A Swing Out Dim (mm): N/A Swing In Dim (mm): N/A Swing Out Dim (mm): N/A Swing Collass Thickness (mm): 8 Easy Fit: No Easy Clean: No Handle Style: Not Applicable Handle Material: Promeless Wheel Type: Not Applicable Support Bar Included: Support Bar Included                                                                                                                                                                                                                                                                                                                                                                                                                                                                                                                                                                                                                                                                                                                                                                                                                                                                                                                                                                                                                                                                                                           |                                      |                               |  |
| Packaging Dimensions Height (mm): 65 Width (mm): 1045 Length (mm): 1920 Gross Weight (kg): 42.5  Packaging Data  Box Colour: Brown Cardboard Box - Printed Box Qty: 1 Label Size: 100 x 50 Label Colour: Not Applicable Label Qty: 0 Outer Box Dimensions (If Applicable) Height (mm): Width (mm): Width (mm): Depth (mm): Gross Weight (kg): Barcode: 5055275819043  Product Details  Country of Origin: China Fitting Instruction: No CE Approval: Yes Profile Material: Aluminium Profile Finish: Polished Chrome Adjustments (mm): 975mm - 993mm Entry Width (mm): N/A Swing Out Dim (mm): N/A Sama Out Applicable Glass Thickness (mm): 8 Easy Fit: No Easy Clean: No Handle Style: Not Applicable Handle Material: Profile Support Bar Included Support Bar Included                                                                                                                                                                                                                                                                                                                                                                                                                                                                                                                                                                                                                                                                                                                                                                                                                                                                                                                                                                                                                                                                                                                                                                                                     |                                      |                               |  |
| Height (mm): 65 Width (mm): 1045 Length (mm): 1920 Gross Weight (kg): 42.5  Packaging Data  Box Colour: Brown Cardboard Box - Printed Box Qty: 1 Label Size: 100 x 50 Label Colour: Not Applicable Label Qty: 0 Outer Box Dimensions (If Applicable) Height (mm): Width (mm): Depth (mm): Length (mm): Gross Weight (kg): Barcode: 5055275819043  Product Details Country of Origin: China Fitting Instruction: No CE Approval: Yes Profile Material: Aluminium Profile Finish: Polished Chrome Adjustments (mm): 975mm - 993mm Entry Width (mm): N/A Swing In Dim (mm): N/A Swing Out Dim (mm): N/A Radius (mm): No Radius (m |                                      | 42.5                          |  |
| Width (mm): 1045 Length (mm): 1920 Gross Weight (kg): 42.5  Packaging Data  Box Colour: Brown Cardboard Box - Printed Box Qty: 1 Label Size: 100 x 50 Label Colour: Not Applicable Label Qty: 0  Outer Box Dimensions (If Applicable)  Height (mm): Width (mm): Uepth (mm): Length (mm): Gross Weight (kg): Barcode: 5055275819043  Product Details  Country of Origin: China Fitting Instruction: No CE Approval: Yes Profile Material: Aluminium Profile Finish: Polished Chrome Adjustments (mm): N/A Swing In Dim (mm): N/A Swing Out Dim (mm): N/A Radius (mm): Not Applicable Glass Thickness (mm): 8 Easy Fit: No Easy Clean: Not Applicable Enclosure Design: Frameless Wheel Type: Not Applicable Support Bar Included Support Bar Included Support Bar Included                                                                                                                                                                                                                                                                                                                                                                                                                                                                                                                                                                                                                                                                                                                                                                                                                                                                                                                                                                                                                                                                                                                                                                                                                                                                                                                                                      | Packaging Dimensions                 |                               |  |
| Length (mm): 1920 Gross Weight (kg): 42.5  Packaging Data  Box Colour: Brown Cardboard Box - Printed Box Qty: 1 Label Size: 100 x 50 Label Colour: Not Applicable Label Qty: 0 Outer Box Dimensions (If Applicable)  Height (mm): Width (mm): Width (mm): Uength (mm): Length (mm): Gross Weight (kg): Barcode: 5055275819043  Product Details Country of Origin: China Fitting Instruction: No CE Approval: Yes Profile Material: Aluminium Profile Finish: Polished Chrome Adjustments (mm): 975mm - 993mm Entry Width (mm): N/A Swing In Dim (mm): N/A Swing In Dim (mm): N/A Swing Out Dim (mm): N/A Radius (mm): Not Applicable Glass Thickness (mm): 8 Easy Fit: No Easy Clean: No Handle Style: Not Applicable Handle Material: Not Applicable Enclosure Design: Frameless Wheel Type: Not Applicable Enclosure Design: Frameless Wheel Type: Not Applicable Support Bar Included: Support Bar Included                                                                                                                                                                                                                                                                                                                                                                                                                                                                                                                                                                                                                                                                                                                                                                                                                                                                                                                                                                                                                                                                                                                                                                                                                 | Height (mm):                         | 65                            |  |
| Gross Weight (kg): 42.5  Packaging Data  Box Colour: Brown Cardboard Box - Printed  Box Qty: 1 Label Size: 100 x 50 Label Colour: Not Applicable Label Qty: 0  Outer Box Dimensions (If Applicable)  Height (mm): Width (mm): Depth (mm): Length (mm): Gross Weight (kg): Barcode: 5055275819043  Product Details  Country of Origin: China Fitting Instruction: No CE Approval: Yes Profile Material: Aluminium Profile Finish: Polished Chrome Adjustments (mm): 975mm - 993mm Entry Width (mm): N/A Swing In Dim (mm): N/A Swing Out Dim (mm): N/A Radius (mm): Not Applicable Glass Thickness (mm): 8 Easy Fit: No Easy Clean: No Handle Style: Not Applicable Enclosure Design: Frameless Wheel Type: Not Applicable Enclosure Design: Frameless Wheel Type: Not Applicable Enclosure Design: Frameless Wheel Type: Not Applicable Support Bar Included: Support Bar Included                                                                                                                                                                                                                                                                                                                                                                                                                                                                                                                                                                                                                                                                                                                                                                                                                                                                                                                                                                                                                                                                                                                                                                                                                                             | Width (mm):                          | 1045                          |  |
| Packaging Data  Box Colour: Brown Cardboard Box - Printed  Box Qty: 1  Label Size: 100 x 50  Label Colour: Not Applicable  Label Qty: 0  Outer Box Dimensions (If Applicable)  Height (mm):  Width (mm):  Depth (mm):  Length (mm):  Gross Weight (kg):  Barcode: 5055275819043  Product Details  Country of Origin: China  Fitting Instruction: No CE Approval: Yes  Profile Material: Aluminium  Profile Finish: Polished Chrome  Adjustments (mm): 975mm - 993mm  Entry Width (mm): N/A  Swing Out Dim (mm): N/A  Swing Out Dim (mm): N/A  Radius (mm): Not Applicable  Glass Thickness (mm): 8  Easy Fit: No  Easy Clean: No  Handle Style: Not Applicable  Enclosure Design: Frameless  Wheel Type: Not Applicable  Support Bar Included: Support Bar Included                                                                                                                                                                                                                                                                                                                                                                                                                                                                                                                                                                                                                                                                                                                                                                                                                                                                                                                                                                                                                                                                                                                                                                                                                                                                                                                                                            | Length (mm):                         | 1920                          |  |
| Box Colour: Brown Cardboard Box - Printed Box Qty: 1 Label Size: 100 x 50 Label Colour: Not Applicable Label Qty: 0  Outer Box Dimensions (If Applicable)  Height (mm): Width (mm): Depth (mm): Length (mm): Gross Weight (kg): Barcode: 5055275819043  Product Details  Country of Origin: China Fitting Instruction: No CE Approval: Yes Profile Material: Aluminium Profile Finish: Polished Chrome Adjustments (mm): 975mm - 993mm Entry Width (mm): N/A Swing In Dim (mm): N/A Swing Out Dim (mm): N/A Radius (mm): Not Applicable Glass Thickness (mm): 8 Easy Fit: No Easy Clean: No Handle Style: Not Applicable Enclosure Design: Frameless Wheel Type: Not Applicable Support Bar Included: Support Bar Included                                                                                                                                                                                                                                                                                                                                                                                                                                                                                                                                                                                                                                                                                                                                                                                                                                                                                                                                                                                                                                                                                                                                                                                                                                                                                                                                                                                                     | Gross Weight (kg):                   | 42.5                          |  |
| Box Qty: 1 Label Size: 100 x 50 Label Colour: Not Applicable Label Qty: 0  Outer Box Dimensions (If Applicable)  Height (mm): Width (mm): Depth (mm): Length (mm): Gross Weight (kg): Barcode: 5055275819043  Product Details  Country of Origin: China Fitting Instruction: No CE Approval: Yes Profile Material: Aluminium Profile Finish: Polished Chrome Adjustments (mm): 975mm - 993mm Entry Width (mm): N/A Swing In Dim (mm): N/A Swing Out Dim (mm): N/A Radius (mm): Not Applicable Glass Thickness (mm): 8 Easy Fit: No Easy Clean: No Handle Style: Not Applicable Enclosure Design: Frameless Wheel Type: Not Applicable Enclosure Design: Frameless Wheel Type: Not Applicable Support Bar Included: Support Bar Included                                                                                                                                                                                                                                                                                                                                                                                                                                                                                                                                                                                                                                                                                                                                                                                                                                                                                                                                                                                                                                                                                                                                                                                                                                                                                                                                                                                        | Packaging Data                       |                               |  |
| Label Size: 100 x 50 Label Colour: Not Applicable Label Qty: 0  Outer Box Dimensions (If Applicable)  Height (mm): Width (mm): Depth (mm): Length (mm): Gross Weight (kg): Barcode: 5055275819043  Product Details  Country of Origin: China Fitting Instruction: No CE Approval: Yes Profile Material: Aluminium Profile Finish: Polished Chrome Adjustments (mm): 975mm - 993mm Entry Width (mm): N/A Swing In Dim (mm): N/A Swing Out Dim (mm): N/A Swing Out Dim (mm): N/A Radius (mm): Not Applicable Glass Thickness (mm): 8 Easy Fit: No Easy Clean: No Handle Style: Not Applicable Handle Material: Not Applicable Enclosure Design: Frameless Wheel Type: Not Applicable Support Bar Included: Support Bar Included                                                                                                                                                                                                                                                                                                                                                                                                                                                                                                                                                                                                                                                                                                                                                                                                                                                                                                                                                                                                                                                                                                                                                                                                                                                                                                                                                                                                  | Box Colour:                          | Brown Cardboard Box - Printed |  |
| Label Colour: Not Applicable Label Qty: 0  Outer Box Dimensions (If Applicable)  Height (mm): Width (mm): Width (mm): Depth (mm): Length (mm): Gross Weight (kg): Barcode: 5055275819043  Product Details Country of Origin: China Fitting Instruction: No CE Approval: Yes Profile Material: Aluminium Profile Finish: Polished Chrome Adjustments (mm): 975mm - 993mm Entry Width (mm): N/A Swing In Dim (mm): N/A Swing Out Dim (mm): N/A Radius (mm): Not Applicable Glass Thickness (mm): 8 Easy Fit: No Easy Clean: No Handle Style: Not Applicable Handle Material: Not Applicable Enclosure Design: Frameless Wheel Type: Not Applicable Support Bar Included: Support Bar Included                                                                                                                                                                                                                                                                                                                                                                                                                                                                                                                                                                                                                                                                                                                                                                                                                                                                                                                                                                                                                                                                                                                                                                                                                                                                                                                                                                                                                                    | Box Qty:                             | 1                             |  |
| Label Qty: 0  Outer Box Dimensions (If Applicable)  Height (mm): Width (mm): Depth (mm): Length (mm): Gross Weight (kg): Barcode: 5055275819043  Product Details  Country of Origin: China Fitting Instruction: No CE Approval: Yes Profile Material: Aluminium Profile Finish: Polished Chrome Adjustments (mm): 975mm - 993mm Entry Width (mm): N/A Swing In Dim (mm): N/A Swing Out Dim (mm): N/A Radius (mm): Not Applicable Glass Thickness (mm): 8 Easy Fit: No Easy Clean: No Handle Style: Not Applicable Handle Material: Not Applicable Enclosure Design: Frameless Wheel Type: Not Applicable Support Bar Included: Support Bar Included                                                                                                                                                                                                                                                                                                                                                                                                                                                                                                                                                                                                                                                                                                                                                                                                                                                                                                                                                                                                                                                                                                                                                                                                                                                                                                                                                                                                                                                                            | Label Size:                          | 100 x 50                      |  |
| Outer Box Dimensions (If Applicable)  Height (mm): Width (mm): Depth (mm): Length (mm): Gross Weight (kg): Barcode: 5055275819043  Product Details Country of Origin: China Fitting Instruction: No CE Approval: Profile Material: Aluminium Profile Finish: Polished Chrome Adjustments (mm): 975mm - 993mm Entry Width (mm): N/A Swing In Dim (mm): N/A Swing Out Dim (mm): N/A Radius (mm): Glass Thickness (mm): 8 Easy Fit: No Easy Clean: Handle Style: Handle Material: Not Applicable Enclosure Design: Frameless Wheel Type: Not Applicable Support Bar Included                                                                                                                                                                                                                                                                                                                                                                                                                                                                                                                                                                                                                                                                                                                                                                                                                                                                                                                                                                                                                                                                                                                                                                                                                                                                                                                                                                                                                                                                                                                                                      | Label Colour:                        | Not Applicable                |  |
| Height (mm): Width (mm): Depth (mm): Length (mm): Gross Weight (kg): Barcode: 5055275819043  Product Details Country of Origin: China Fitting Instruction: No CE Approval: Profile Material: Aluminium Profile Finish: Polished Chrome Adjustments (mm): 975mm - 993mm Entry Width (mm): N/A Swing In Dim (mm): N/A Swing Out Dim (mm): N/A Radius (mm): Glass Thickness (mm): 8 Easy Fit: No Easy Clean: Handle Style: Handle Material: Not Applicable Enclosure Design: Frameless Wheel Type: Not Applicable Support Bar Included: Support Bar Included                                                                                                                                                                                                                                                                                                                                                                                                                                                                                                                                                                                                                                                                                                                                                                                                                                                                                                                                                                                                                                                                                                                                                                                                                                                                                                                                                                                                                                                                                                                                                                      | Label Qty:                           | 0                             |  |
| Width (mm): Depth (mm): Length (mm): Gross Weight (kg): Barcode: 5055275819043  Product Details Country of Origin: China Fitting Instruction: No CE Approval: Profile Material: Aluminium Profile Finish: Polished Chrome Adjustments (mm): 975mm - 993mm Entry Width (mm): N/A Swing In Dim (mm): N/A Swing Out Dim (mm): N/A Radius (mm): Glass Thickness (mm): 8 Easy Fit: No Easy Clean: Handle Style: Handle Material: Not Applicable Enclosure Design: Frameless Wheel Type: Not Applicable Support Bar Included: Support Bar Included                                                                                                                                                                                                                                                                                                                                                                                                                                                                                                                                                                                                                                                                                                                                                                                                                                                                                                                                                                                                                                                                                                                                                                                                                                                                                                                                                                                                                                                                                                                                                                                   | Outer Box Dimensions (If Applicable) |                               |  |
| Depth (mm): Length (mm): Gross Weight (kg): Barcode: 5055275819043  Product Details  Country of Origin: China Fitting Instruction: No CE Approval: Yes Profile Material: Polished Chrome Adjustments (mm): 975mm - 993mm Entry Width (mm): N/A Swing In Dim (mm): N/A Swing Out Dim (mm): N/A Radius (mm): Glass Thickness (mm): 8 Easy Fit: No Easy Clean: Handle Style: Handle Material: Not Applicable Handle Material: Not Applicable Enclosure Design: Frameless Wheel Type: Not Applicable Support Bar Included: Support Bar Included                                                                                                                                                                                                                                                                                                                                                                                                                                                                                                                                                                                                                                                                                                                                                                                                                                                                                                                                                                                                                                                                                                                                                                                                                                                                                                                                                                                                                                                                                                                                                                                    | Height (mm):                         |                               |  |
| Length (mm): Gross Weight (kg): Barcode: 5055275819043  Product Details  Country of Origin: China Fitting Instruction: No CE Approval: Yes Profile Material: Aluminium Profile Finish: Polished Chrome Adjustments (mm): 975mm - 993mm Entry Width (mm): N/A Swing In Dim (mm): N/A Swing Out Dim (mm): N/A Radius (mm): Glass Thickness (mm): 8 Easy Fit: No Easy Clean: Handle Style: Not Applicable Handle Material: Not Applicable Enclosure Design: Frameless Wheel Type: Not Applicable Support Bar Included: Support Bar Included                                                                                                                                                                                                                                                                                                                                                                                                                                                                                                                                                                                                                                                                                                                                                                                                                                                                                                                                                                                                                                                                                                                                                                                                                                                                                                                                                                                                                                                                                                                                                                                       | Width (mm):                          |                               |  |
| Gross Weight (kg): Barcode: 5055275819043  Product Details  Country of Origin: China Fitting Instruction: No CE Approval: Yes Profile Material: Aluminium Profile Finish: Polished Chrome Adjustments (mm): 975mm - 993mm Entry Width (mm): N/A Swing In Dim (mm): N/A Swing Out Dim (mm): N/A Radius (mm): Not Applicable Glass Thickness (mm): 8 Easy Fit: No Easy Clean: No Handle Style: Not Applicable Handle Material: Not Applicable Enclosure Design: Frameless Wheel Type: Not Applicable Support Bar Included: Support Bar Included                                                                                                                                                                                                                                                                                                                                                                                                                                                                                                                                                                                                                                                                                                                                                                                                                                                                                                                                                                                                                                                                                                                                                                                                                                                                                                                                                                                                                                                                                                                                                                                  | Depth (mm):                          |                               |  |
| Barcode: 5055275819043  Product Details  Country of Origin: China Fitting Instruction: No CE Approval: Yes Profile Material: Aluminium Profile Finish: Polished Chrome Adjustments (mm): 975mm - 993mm  Entry Width (mm): N/A Swing In Dim (mm): N/A Swing Out Dim (mm): N/A Swing Out Dim (mm): Not Applicable Glass Thickness (mm): 8 Easy Fit: No Easy Clean: No Handle Style: Not Applicable Handle Material: Not Applicable Enclosure Design: Frameless Wheel Type: Not Applicable Support Bar Included: Support Bar Included                                                                                                                                                                                                                                                                                                                                                                                                                                                                                                                                                                                                                                                                                                                                                                                                                                                                                                                                                                                                                                                                                                                                                                                                                                                                                                                                                                                                                                                                                                                                                                                             | Length (mm):                         |                               |  |
| Product Details  Country of Origin: China Fitting Instruction: No CE Approval: Yes Profile Material: Aluminium Profile Finish: Polished Chrome Adjustments (mm): 975mm - 993mm Entry Width (mm): N/A Swing In Dim (mm): N/A Swing Out Dim (mm): N/A Radius (mm): Not Applicable Glass Thickness (mm): 8 Easy Fit: No Easy Clean: No Handle Style: Not Applicable Handle Material: Not Applicable Enclosure Design: Frameless Wheel Type: Not Applicable Support Bar Included: Support Bar Included                                                                                                                                                                                                                                                                                                                                                                                                                                                                                                                                                                                                                                                                                                                                                                                                                                                                                                                                                                                                                                                                                                                                                                                                                                                                                                                                                                                                                                                                                                                                                                                                                             | Gross Weight (kg):                   |                               |  |
| Country of Origin: China Fitting Instruction: No CE Approval: Yes Profile Material: Aluminium Profile Finish: Polished Chrome Adjustments (mm): 975mm - 993mm Entry Width (mm): N/A Swing In Dim (mm): N/A Swing Out Dim (mm): N/A Radius (mm): Not Applicable Glass Thickness (mm): 8 Easy Fit: No Easy Clean: Handle Style: Handle Material: Not Applicable Handle Material: Not Applicable Enclosure Design: Frameless Wheel Type: Not Applicable Support Bar Included: Support Bar Included                                                                                                                                                                                                                                                                                                                                                                                                                                                                                                                                                                                                                                                                                                                                                                                                                                                                                                                                                                                                                                                                                                                                                                                                                                                                                                                                                                                                                                                                                                                                                                                                                                | Barcode:                             | 5055275819043                 |  |
| Fitting Instruction:  No CE Approval:  Profile Material:  Profile Finish:  Aluminium  Profile Finish:  Polished Chrome  Adjustments (mm):  975mm - 993mm  Entry Width (mm):  N/A  Swing In Dim (mm):  N/A  Swing Out Dim (mm):  N/A  Radius (mm):  Not Applicable  Glass Thickness (mm):  8  Easy Fit:  No  Easy Clean:  No Handle Style:  Not Applicable  Handle Material:  Not Applicable  Handle Material:  Not Applicable  Enclosure Design:  Frameless  Wheel Type:  Not Applicable  Support Bar Included:  Support Bar Included                                                                                                                                                                                                                                                                                                                                                                                                                                                                                                                                                                                                                                                                                                                                                                                                                                                                                                                                                                                                                                                                                                                                                                                                                                                                                                                                                                                                                                                                                                                                                                                          | <b>Product Details</b>               |                               |  |
| CE Approval:  Profile Material:  Aluminium  Profile Finish:  Polished Chrome  Adjustments (mm):  975mm - 993mm  Entry Width (mm):  N/A  Swing In Dim (mm):  N/A  Swing Out Dim (mm):  N/A  Radius (mm):  Not Applicable  Glass Thickness (mm):  8  Easy Fit:  No  Easy Clean:  No  Handle Style:  Handle Material:  Not Applicable  Handle Material:  Not Applicable  Enclosure Design:  Frameless  Wheel Type:  Not Applicable  Support Bar Included:  Support Bar Included                                                                                                                                                                                                                                                                                                                                                                                                                                                                                                                                                                                                                                                                                                                                                                                                                                                                                                                                                                                                                                                                                                                                                                                                                                                                                                                                                                                                                                                                                                                                                                                                                                                   | Country of Origin:                   | China                         |  |
| Profile Material: Aluminium  Profile Finish: Polished Chrome Adjustments (mm): 975mm - 993mm  Entry Width (mm): N/A Swing In Dim (mm): N/A Swing Out Dim (mm): N/A Radius (mm): Not Applicable Glass Thickness (mm): 8 Easy Fit: No Easy Clean: No Handle Style: Not Applicable Handle Material: Not Applicable Enclosure Design: Frameless Wheel Type: Not Applicable Support Bar Included: Support Bar Included                                                                                                                                                                                                                                                                                                                                                                                                                                                                                                                                                                                                                                                                                                                                                                                                                                                                                                                                                                                                                                                                                                                                                                                                                                                                                                                                                                                                                                                                                                                                                                                                                                                                                                              | Fitting Instruction:                 | No                            |  |
| Profile Finish: Adjustments (mm): 975mm - 993mm  Entry Width (mm): N/A Swing In Dim (mm): N/A Swing Out Dim (mm): N/A Radius (mm): Glass Thickness (mm): 8 Easy Fit: No Easy Clean: No Handle Style: Handle Material: Not Applicable Enclosure Design: Frameless Wheel Type: Not Applicable Support Bar Included: Support Bar Included                                                                                                                                                                                                                                                                                                                                                                                                                                                                                                                                                                                                                                                                                                                                                                                                                                                                                                                                                                                                                                                                                                                                                                                                                                                                                                                                                                                                                                                                                                                                                                                                                                                                                                                                                                                         | CE Approval:                         | Yes                           |  |
| Adjustments (mm): 975mm - 993mm  Entry Width (mm): N/A  Swing In Dim (mm): N/A  Swing Out Dim (mm): N/A  Radius (mm): Not Applicable  Glass Thickness (mm): 8  Easy Fit: No  Easy Clean: No  Handle Style: Not Applicable  Handle Material: Not Applicable  Enclosure Design: Frameless  Wheel Type: Not Applicable  Support Bar Included: Support Bar Included                                                                                                                                                                                                                                                                                                                                                                                                                                                                                                                                                                                                                                                                                                                                                                                                                                                                                                                                                                                                                                                                                                                                                                                                                                                                                                                                                                                                                                                                                                                                                                                                                                                                                                                                                                | Profile Material:                    | Aluminium                     |  |
| Entry Width (mm): N/A Swing In Dim (mm): N/A Swing Out Dim (mm): N/A Radius (mm): Not Applicable Glass Thickness (mm): 8 Easy Fit: No Easy Clean: No Handle Style: Not Applicable Handle Material: Not Applicable Enclosure Design: Frameless Wheel Type: Not Applicable Support Bar Included: Support Bar Included                                                                                                                                                                                                                                                                                                                                                                                                                                                                                                                                                                                                                                                                                                                                                                                                                                                                                                                                                                                                                                                                                                                                                                                                                                                                                                                                                                                                                                                                                                                                                                                                                                                                                                                                                                                                            | Profile Finish:                      | Polished Chrome               |  |
| Swing In Dim (mm):  N/A Swing Out Dim (mm):  N/A Radius (mm):  Glass Thickness (mm):  8 Easy Fit:  No Easy Clean:  Handle Style:  Not Applicable Handle Material:  Not Applicable Enclosure Design:  Frameless Wheel Type:  Not Applicable Support Bar Included:  Support Bar Included                                                                                                                                                                                                                                                                                                                                                                                                                                                                                                                                                                                                                                                                                                                                                                                                                                                                                                                                                                                                                                                                                                                                                                                                                                                                                                                                                                                                                                                                                                                                                                                                                                                                                                                                                                                                                                         | Adjustments (mm):                    | 975mm - 993mm                 |  |
| Swing Out Dim (mm):  N/A Radius (mm): Not Applicable Glass Thickness (mm): 8 Easy Fit: No Easy Clean: No Handle Style: Not Applicable Handle Material: Not Applicable Enclosure Design: Frameless Wheel Type: Not Applicable Support Bar Included: Support Bar Included                                                                                                                                                                                                                                                                                                                                                                                                                                                                                                                                                                                                                                                                                                                                                                                                                                                                                                                                                                                                                                                                                                                                                                                                                                                                                                                                                                                                                                                                                                                                                                                                                                                                                                                                                                                                                                                        | Entry Width (mm):                    | N/A                           |  |
| Radius (mm): Not Applicable Glass Thickness (mm): 8 Easy Fit: No Easy Clean: No Handle Style: Not Applicable Handle Material: Not Applicable Enclosure Design: Frameless Wheel Type: Not Applicable Support Bar Included: Support Bar Included                                                                                                                                                                                                                                                                                                                                                                                                                                                                                                                                                                                                                                                                                                                                                                                                                                                                                                                                                                                                                                                                                                                                                                                                                                                                                                                                                                                                                                                                                                                                                                                                                                                                                                                                                                                                                                                                                 | Swing In Dim (mm):                   | N/A                           |  |
| Glass Thickness (mm): 8 Easy Fit: No Easy Clean: No Handle Style: Not Applicable Handle Material: Not Applicable Enclosure Design: Frameless Wheel Type: Not Applicable Support Bar Included: Support Bar Included                                                                                                                                                                                                                                                                                                                                                                                                                                                                                                                                                                                                                                                                                                                                                                                                                                                                                                                                                                                                                                                                                                                                                                                                                                                                                                                                                                                                                                                                                                                                                                                                                                                                                                                                                                                                                                                                                                             | Swing Out Dim (mm):                  | N/A                           |  |
| Easy Fit: No Easy Clean: No Handle Style: Not Applicable Handle Material: Not Applicable Enclosure Design: Frameless Wheel Type: Not Applicable Support Bar Included: Support Bar Included                                                                                                                                                                                                                                                                                                                                                                                                                                                                                                                                                                                                                                                                                                                                                                                                                                                                                                                                                                                                                                                                                                                                                                                                                                                                                                                                                                                                                                                                                                                                                                                                                                                                                                                                                                                                                                                                                                                                     | Radius (mm):                         | Not Applicable                |  |
| Easy Clean: No Handle Style: Not Applicable Handle Material: Not Applicable Enclosure Design: Frameless Wheel Type: Not Applicable Support Bar Included: Support Bar Included                                                                                                                                                                                                                                                                                                                                                                                                                                                                                                                                                                                                                                                                                                                                                                                                                                                                                                                                                                                                                                                                                                                                                                                                                                                                                                                                                                                                                                                                                                                                                                                                                                                                                                                                                                                                                                                                                                                                                  | Glass Thickness (mm):                | 8                             |  |
| Handle Style: Not Applicable Handle Material: Not Applicable Enclosure Design: Frameless Wheel Type: Not Applicable Support Bar Included: Support Bar Included                                                                                                                                                                                                                                                                                                                                                                                                                                                                                                                                                                                                                                                                                                                                                                                                                                                                                                                                                                                                                                                                                                                                                                                                                                                                                                                                                                                                                                                                                                                                                                                                                                                                                                                                                                                                                                                                                                                                                                 | Easy Fit:                            | No                            |  |
| Handle Material: Not Applicable Enclosure Design: Frameless Wheel Type: Not Applicable Support Bar Included: Support Bar Included                                                                                                                                                                                                                                                                                                                                                                                                                                                                                                                                                                                                                                                                                                                                                                                                                                                                                                                                                                                                                                                                                                                                                                                                                                                                                                                                                                                                                                                                                                                                                                                                                                                                                                                                                                                                                                                                                                                                                                                              |                                      | No                            |  |
| Enclosure Design: Frameless Wheel Type: Not Applicable Support Bar Included: Support Bar Included                                                                                                                                                                                                                                                                                                                                                                                                                                                                                                                                                                                                                                                                                                                                                                                                                                                                                                                                                                                                                                                                                                                                                                                                                                                                                                                                                                                                                                                                                                                                                                                                                                                                                                                                                                                                                                                                                                                                                                                                                              |                                      | Not Applicable                |  |
| Wheel Type: Not Applicable Support Bar Included: Support Bar Included                                                                                                                                                                                                                                                                                                                                                                                                                                                                                                                                                                                                                                                                                                                                                                                                                                                                                                                                                                                                                                                                                                                                                                                                                                                                                                                                                                                                                                                                                                                                                                                                                                                                                                                                                                                                                                                                                                                                                                                                                                                          | Handle Material:                     | Not Applicable                |  |
| Support Bar Included: Support Bar Included                                                                                                                                                                                                                                                                                                                                                                                                                                                                                                                                                                                                                                                                                                                                                                                                                                                                                                                                                                                                                                                                                                                                                                                                                                                                                                                                                                                                                                                                                                                                                                                                                                                                                                                                                                                                                                                                                                                                                                                                                                                                                     | Enclosure Design:                    | Frameless                     |  |
|                                                                                                                                                                                                                                                                                                                                                                                                                                                                                                                                                                                                                                                                                                                                                                                                                                                                                                                                                                                                                                                                                                                                                                                                                                                                                                                                                                                                                                                                                                                                                                                                                                                                                                                                                                                                                                                                                                                                                                                                                                                                                                                                | Wheel Type:                          | Not Applicable                |  |
| Extras: None                                                                                                                                                                                                                                                                                                                                                                                                                                                                                                                                                                                                                                                                                                                                                                                                                                                                                                                                                                                                                                                                                                                                                                                                                                                                                                                                                                                                                                                                                                                                                                                                                                                                                                                                                                                                                                                                                                                                                                                                                                                                                                                   | Support Bar Included:                | Support Bar Included          |  |
| EALUS.                                                                                                                                                                                                                                                                                                                                                                                                                                                                                                                                                                                                                                                                                                                                                                                                                                                                                                                                                                                                                                                                                                                                                                                                                                                                                                                                                                                                                                                                                                                                                                                                                                                                                                                                                                                                                                                                                                                                                                                                                                                                                                                         | Extras:                              | None                          |  |