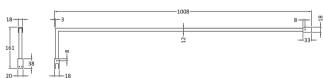

| Extras:                              | None                          |  |

**Description:** Wetroom Screen Support Arm Sales Code: FIX025





| <b>Product Dimensions</b>          |                     |
|------------------------------------|---------------------|
| Height (mm):                       | 15                  |
| Width (mm):                        | 150                 |
| Depth (mm):                        | 1000                |
| Nett Weight (kg):                  | 0.67                |
| Packaging Dimensions               |                     |
| Height (mm):                       | 35                  |
| Width (mm):                        | 160                 |
| Length (mm):                       | 1020                |
| Gross Weight (kg):                 | 0.7                 |
| Packaging Data                     |                     |
| Box Colour:                        | Brown Cardboard Box |
| Box