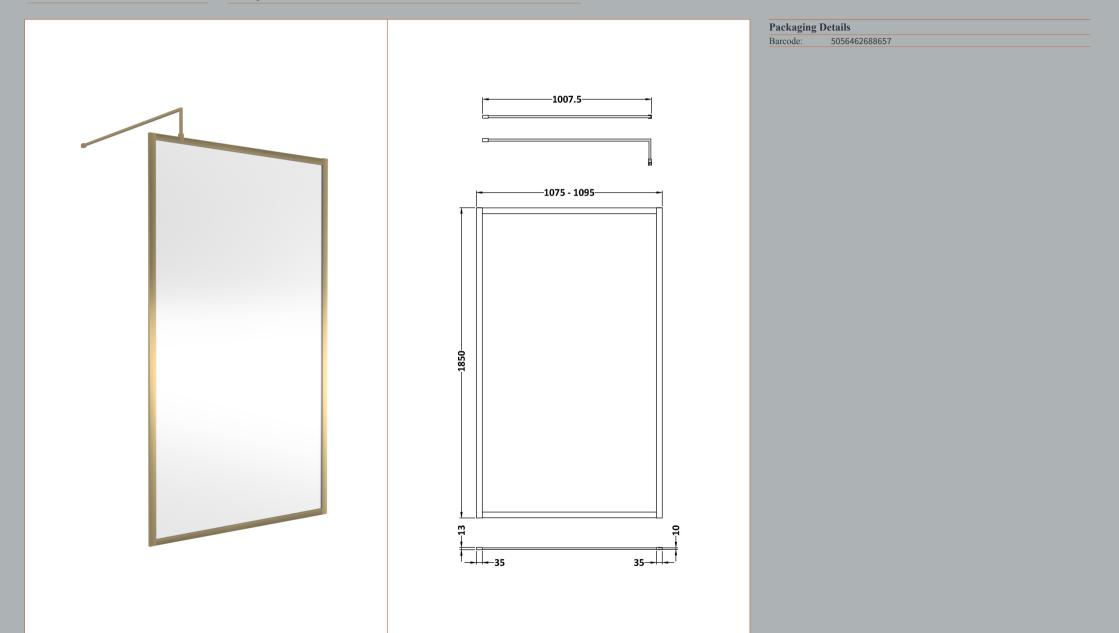

**Description:** Full Frame Wetroom Screen 1850X1100x8mm

ROXOR

## ENCLOSURES

Sales Code: WRSC11

| Product Dimensions             |                               |
|--------------------------------|-------------------------------|
| Height (mm):                   | 1850                          |
| Width (mm):                    | 1100                          |
| Depth (mm):                    | 14                            |
| Nett Weight (kg):              | 46                            |
| Packaging Dimensions           |                               |
| 00                             |                               |
| Height (mm):                   | 60                            |
| Width (mm):                    | 1150                          |
| Length (mm):                   | 1920                          |
| Gross Weight (kg):             | 46                            |
| Packaging Data                 |                               |
| Box Colour:                    | Brown Cardboard Box - Printed |
| Box Qty:                       | 1                             |
| Label Size:                    | 100 x 50                      |
| Label Colour:                  | Not Applicable                |
| Label Qty:                     | 0                             |
| <b>Outer Box Dimensions (I</b> | f Applicable)                 |
| Height (mm):                   |                               |
| Width (mm):                    |                               |
| Depth (mm):                    |                               |
| Length (mm):                   |                               |
| Gross Weight (kg):             |                               |
| Barcode:                       | 5055275831748                 |
| Product Details                |                               |
| Country of Origin:             | China                         |
| Fitting Instruction:           | No                            |
| CE Approval:                   | Yes                           |
| Profile Material:              | Aluminium                     |
| Profile Finish:                | Polished Chrome               |
| Adjustments (mm):              | 1075mm-1093mm                 |
| Entry Width (mm):              | N/A                           |
| Swing In Dim (mm):             | N/A                           |
| Swing Out Dim (mm):            | N/A                           |
| Radius (mm):                   | Not Applicable                |
| Glass Thickness (mm):          | 8                             |
| Easy Fit:                      | No                            |
| Easy Clean:                    | No                            |
| Handle Style:                  | Not Applicable                |
| Handle Material:               | Not Applicable                |
| Enclosure Design:              | Frameless                     |
| Wheel Type:                    | Not Applicable                |
| Support Bar Included:          | Support Bar Included          |
| Extras:                        | None                          |
|                                |                               |