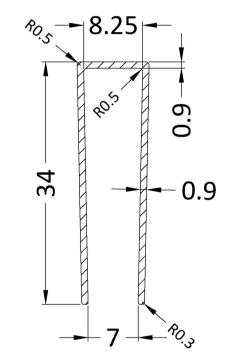

## ENCLOSURES

Sales Code: WRSF015UF

**Description:** 1950mm Undrilled Flat Profile

# **OVERALL LENGTH 1950mm**

| Product Dimensions         |                          |
|----------------------------|--------------------------|
| Height (mm):               | 1950                     |
| Width (mm):                | 34                       |
| Depth (mm):                | 13                       |
| Nett Weight (kg):          | 1.01                     |
| Packaging Dimensions       |                          |
| Height (mm):               | 45                       |
| Width (mm):                | 185                      |
| Length (mm):               | 1970                     |
| Gross Weight (kg):         | 1.42                     |
| Packaging Data             |                          |
| Box Colour:                | Brown Cardboard Box      |
| Box Qty:                   | 1                        |
| Label Size:                | 50 x 100                 |
| Label Colour:              | White Label              |
| Label Qty:                 | 1                        |
| Outer Box Dimensions (If A | Applicable)              |
| Height (mm):               |                          |
| Width (mm):                |                          |
| Depth (mm):                |                          |
| Length (mm):               |                          |
| Gross Weight (kg):         |                          |
| Barcode:                   | 5056462618975            |
| Product Details            |                          |
| Country of Origin:         | China                    |
| Fitting Instruction:       | No                       |
| CE Approval:               | N/A                      |
| Profile Material:          | Aluminium                |
| Profile Finish:            | Brushed Brass            |
| Adjustments (mm):          | 18 mm                    |
| Entry Width (mm):          | N/A                      |
| Swing In Dim (mm):         | N/A                      |
| Swing Out Dim (mm):        | N/A                      |
| Radius (mm):               |                          |
| Glass Thickness (mm):      |                          |
| Easy Fit:                  | Not Applicable           |
| Easy Clean:                | Not Applicable           |
| Handle Style:              | Not Applicable           |
| Handle Material:           | Not Applicable           |
| Enclosure Design:          | Not Applicable           |
| Wheel Type:                | Not Applicable           |
| Support Bar Included:      | Support Bar Not Included |
| Extras:                    | None                     |