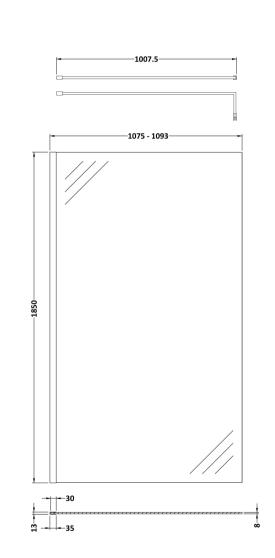

**Description:** Full Frame Wetroom Screen 1850X1100x8mm

ROXOR

## ENCLOSURES

Sales Code: WRSC11

| Product Dimensions             |                               |
|--------------------------------|-------------------------------|
| Height (mm):                   | 1850                          |
| Width (mm):                    | 1100                          |
| Depth (mm):                    | 14                            |
| Nett Weight (kg):              | 46                            |
| Packaging Dimensions           |                               |
| 00                             |                               |
| Height (mm):                   | 60                            |
| Width (mm):                    | 1150                          |
| Length (mm):                   | 1920                          |
| Gross Weight (kg):             | 46                            |
| Packaging Data                 |                               |
| Box Colour:                    | Brown Cardboard Box - Printed |
| Box Qty:                       | 1                             |
| Label Size:                    | 100 x 50                      |
| Label Colour:                  | Not Applicable                |
| Label Qty:                     | 0                             |
| <b>Outer Box Dimensions (I</b> | f Applicable)                 |
| Height (mm):                   |                               |
| Width (mm):                    |                               |
| Depth (mm):                    |                               |
| Length (mm):                   |                               |
| Gross Weight (kg):             |                               |
| Barcode:                       | 5055275831748                 |
| Product Details                |                               |
| Country of Origin:             | China                         |
| Fitting Instruction:           | No                            |
| CE Approval:                   | Yes                           |
| Profile Material:              | Aluminium                     |
| Profile Finish:                | Polished Chrome               |
| Adjustments (mm):              | 1075mm-1093mm                 |
| Entry Width (mm):              | N/A                           |
| Swing In Dim (mm):             | N/A                           |
| Swing Out Dim (mm):            | N/A                           |
| Radius (mm):                   | Not Applicable                |
| Glass Thickness (mm):          | 8                             |
| Easy Fit:                      | No                            |
| Easy Clean:                    | No                            |
| Handle Style:                  | Not Applicable                |
| Handle Material:               | Not Applicable                |
| Enclosure Design:              | Frameless                     |
| Wheel Type:                    | Not Applicable                |
| Support Bar Included:          | Support Bar Included          |
| Extras:                        | None                          |
|                                |                               |