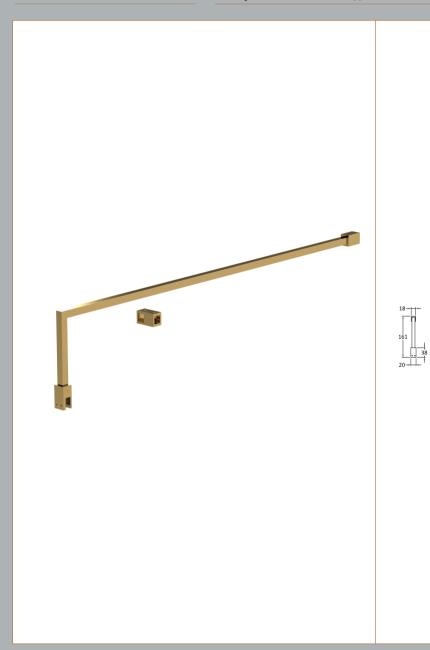

## ENCLOSURES

Sales Code: FIX025

**Description:** Wetroom Screen Support Arm

| Product Dimensions         |                     |
|----------------------------|---------------------|
| Height (mm):               | 15                  |
| Width (mm):                | 150                 |
| Depth (mm):                | 1000                |
| Nett Weight (kg):          | 0.67                |
| Packaging Dimensions       |                     |
| Height (mm):               | 35                  |
| Width (mm):                | 160                 |
| Length (mm):               | 1020                |
| Gross Weight (kg):         | 0.7                 |
| Packaging Data             |                     |
| Box Colour:                | Brown Cardboard Box |
| Box Qty:                   | 1                   |
| Label Size:                | 100 x 50            |
| Label Colour:              | White Label         |
| Label Qty:                 | 1                   |
| Outer Box Dimensions (If A | Applicable)         |
| Height (mm):               |                     |
| Width (mm):                |                     |
| Depth (mm):                |                     |
| Length (mm):               |                     |
| Gross Weight (kg):         |                     |
| Barcode:                   | 5056462611884       |
| Product Details            |                     |
| Country of Origin:         | China               |
| Fitting Instruction:       | No                  |
| CE Approval:               | N/A                 |
| Profile Material:          | Stainless Steel     |
| Profile Finish:            | Brushed Brass       |
| Adjustments (mm):          | N/A                 |
| Entry Width (mm):          | N/A                 |
| Swing In Dim (mm):         | N/A                 |
| Swing Out Dim (mm):        | N/A                 |
| Radius (mm):               | Not Applicable      |
| Glass Thickness (mm):      |                     |
| Easy Fit:                  | Not Applicable      |
| Easy Clean:                | Not Applicable      |
| Handle Style:              | Not Applicable      |
| Handle Material:           | Not Applicable      |
| Enclosure Design:          | Not Applicable      |
| Wheel Type:                | Not Applicable      |
| Support Bar Included:      |                     |
| Extras:                    | None                |
|                            |                     |

ROXOR

Sales Code: WRSF013

**Description:** Wetroom Wall Channel 1850mm Brass

ROXOR