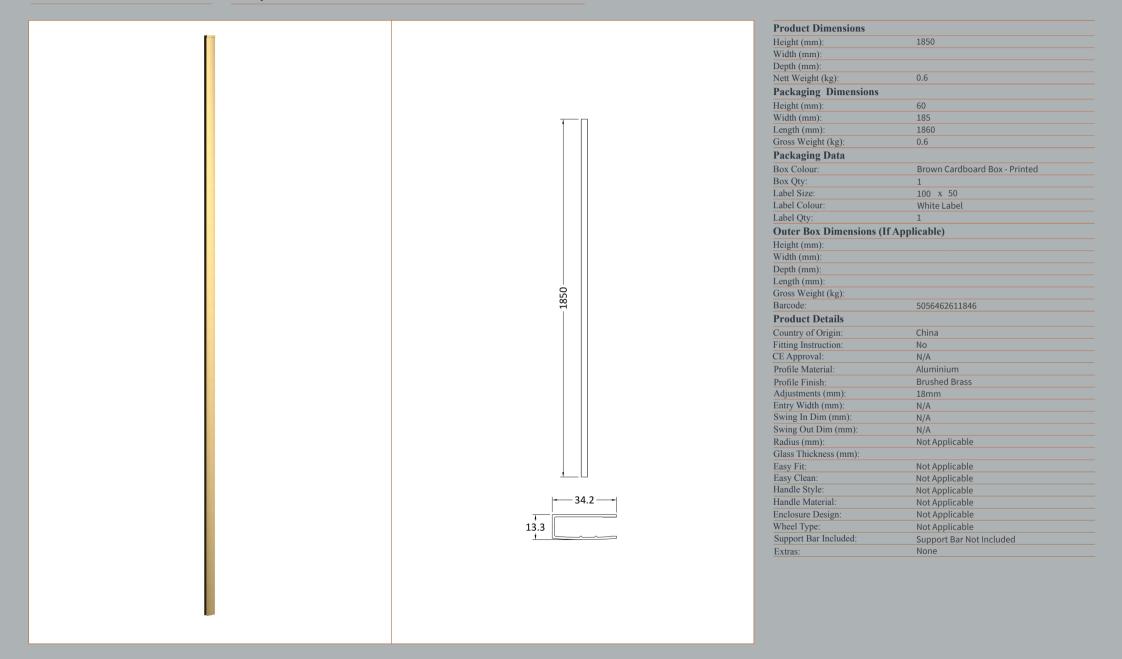

## ENCLOSURES

Sales Code: WRSF015UF

**Description:** 1950mm Undrilled Flat Profile

# **OVERALL LENGTH 1950mm**

| Product Dimensions         |                          |
|----------------------------|--------------------------|
| Height (mm):               | 1950                     |
| Width (mm):                | 34                       |
| Depth (mm):                | 13                       |
| Nett Weight (kg):          | 1.01                     |
| Packaging Dimensions       |                          |
| Height (mm):               | 45                       |
| Width (mm):                | 185                      |
| Length (mm):               | 1970                     |
| Gross Weight (kg):         | 1.42                     |
| Packaging Data             |                          |
| Box Colour:                | Brown Cardboard Box      |
| Box Qty:                   | 1                        |
| Label Size:                | 50 x 100                 |
| Label Colour:              | White Label              |
| Label Qty:                 | 1                        |
| Outer Box Dimensions (If A | Applicable)              |
| Height (mm):               |                          |
| Width (mm):                |                          |
| Depth (mm):                |                          |
| Length (mm):               |                          |
| Gross Weight (kg):         |                          |
| Barcode:                   | 5056462618975            |
| Product Details            |                          |
| Country of Origin:         | China                    |
| Fitting Instruction:       | No                       |
| CE Approval:               | N/A                      |
| Profile Material:          | Aluminium                |
| Profile Finish:            | Brushed Brass            |
| Adjustments (mm):          | 18 mm                    |
| Entry Width (mm):          | N/A                      |
| Swing In Dim (mm):         | N/A                      |
| Swing Out Dim (mm):        | N/A                      |
| Radius (mm):               |                          |
| Glass Thickness (mm):      |                          |
| Easy Fit:                  | Not Applicable           |
| Easy Clean:                | Not Applicable           |
| Handle Style:              | Not Applicable           |
| Handle Material:           | Not Applicable           |
| Enclosure Design:          | Not Applicable           |
| Wheel Type:                | Not Applicable           |
| Support Bar Included:      | Support Bar Not Included |
| Extras:                    | None                     |