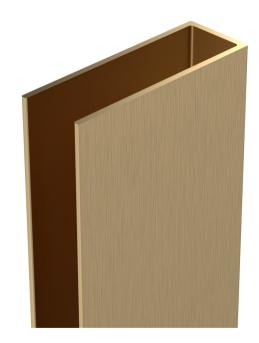

## ENCLOSURES

Sales Code: WRSF015UF

**Description:** 1950mm Undrilled Flat Profile

# **OVERALL LENGTH 1950mm**

| Product Dimensions         |                          |
|----------------------------|--------------------------|
| Height (mm):               | 1950                     |
| Width (mm):                | 34                       |
| Depth (mm):                | 13                       |
| Nett Weight (kg):          | 1.01                     |
| Packaging Dimensions       |                          |
| Height (mm):               | 45                       |
| Width (mm):                | 185                      |
| Length (mm):               | 1970                     |
| Gross Weight (kg):         | 1.42                     |
| Packaging Data             |                          |
| Box Colour:                | Brown Cardboard Box      |
| Box Qty:                   | 1                        |
| Label Size:                | 50 x 100                 |
| Label Colour:              | White Label              |
| Label Qty:                 | 1                        |
| Outer Box Dimensions (If A | Applicable)              |
| Height (mm):               |                          |
| Width (mm):                |                          |
| Depth (mm):                |                          |
| Length (mm):               |                          |
| Gross Weight (kg):         |                          |
| Barcode:                   | 5056462618975            |
| Product Details            |                          |
| Country of Origin:         | China                    |
| Fitting Instruction:       | No                       |
| CE Approval:               | N/A                      |
| Profile Material:          | Aluminium                |
| Profile Finish:            | Brushed Brass            |
| Adjustments (mm):          | 18 mm                    |
| Entry Width (mm):          | N/A                      |
| Swing In Dim (mm):         | N/A                      |
| Swing Out Dim (mm):        | N/A                      |
| Radius (mm):               |                          |
| Glass Thickness (mm):      |                          |
| Easy Fit:                  | Not Applicable           |
| Easy Clean:                | Not Applicable           |
| Handle Style:              | Not Applicable           |
| Handle Material:           | Not Applicable           |
| Enclosure Design:          | Not Applicable           |
| Wheel Type:                | Not Applicable           |
| Support Bar Included:      | Support Bar Not Included |
| Extras:                    | None                     |