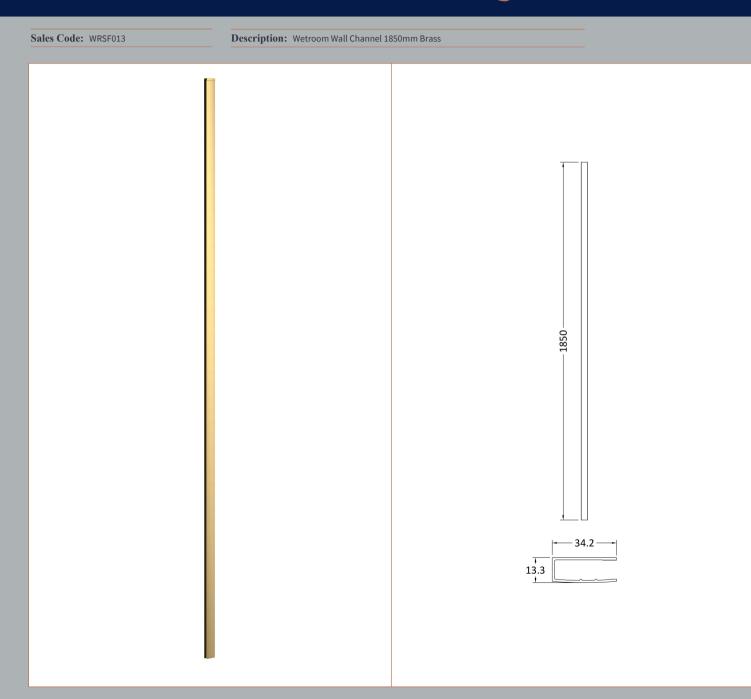

None

Extras:

| Product Dimensions           |                               |
|------------------------------|-------------------------------|
| Height (mm):                 | 1850                          |
| Width (mm):                  |                               |
| Depth (mm):                  |                               |
| Nett Weight (kg):            | 0.6                           |
| Packaging Dimensions         |                               |
| Height (mm):                 | 60                            |
| Width (mm):                  | 185                           |
| Length (mm):                 | 1860                          |
| Gross Weight (kg):           | 0.6                           |
| Packaging Data               |                               |
| Box Colour:                  | Brown Cardboard Box - Printed |
| Box Qty:                     | 1                             |
| Label Size:                  | 100 x 50                      |
| Label Colour:                | White Label                   |
| Label Oty:                   | 1                             |
| Outer Box Dimensions (If App | olicable)                     |
| Height (mm):                 |                               |
| Width (mm):                  |                               |
| Depth (mm):                  |                               |
| Length (mm):                 |                               |
| Gross Weight (kg):           |                               |
| Barcode:                     | 5056462611846                 |
| <b>Product Details</b>       |                               |
| Country of Origin:           | China                         |
| Fitting Instruction:         | No                            |
| CE Approval:                 | N/A                           |
| Profile Material:            | Aluminium                     |
| Profile Finish:              | Brushed Brass                 |
| Adjustments (mm):            | 18mm                          |
| Entry Width (mm):            | N/A                           |
| Swing In Dim (mm):           | N/A                           |
| Swing Out Dim (mm):          | N/A                           |
| Radius (mm):                 | Not Applicable                |
| Glass Thickness (mm):        |                               |
| Easy Fit:                    | Not Applicable                |
| Easy Clean:                  | Not Applicable                |
| Handle Style:                | Not Applicable                |
| Handle Material:             | Not Applicable                |
| Enclosure Design:            | Not Applicable                |
| Wheel Type:                  | Not Applicable                |
| Support Bar Included:        | Support Bar Not Included      |
| Extras:                      | None                          |
|                              |                               |