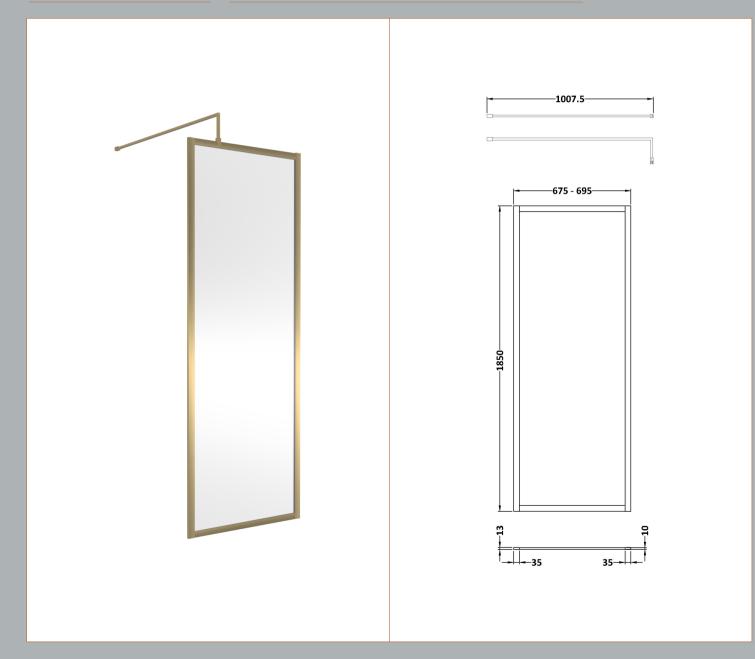

## ROXOR

Sales Code: WRFBB1870 Description: Full Frame Wetroom Screen 1850X700x8mm

## **Packaging Details**

Barcode: 5056462688602

Sales Code: WRSC070 Description: Wetroom Screen 700 X 1850 X 8mm

| <b>Product Dimensions</b>  |                               |
|----------------------------|-------------------------------|
| Height (mm):               | 1850                          |
| Width (mm):                | 700                           |
| Depth (mm):                | 14                            |
| Nett Weight (kg):          | 29.5                          |
| Packaging Dimensions       |                               |
| Height (mm):               | 60                            |
| Width (mm):                | 750                           |
| Length (mm):               | 1920                          |
| Gross Weight (kg):         | 29.5                          |
| Packaging Data             |                               |
| Box Colour:                | Brown Cardboard Box - Printed |
| Box Qty:                   | 1                             |
| Label Size:                | 100 x 50                      |
| Label Colour:              | Not Applicable                |
| Label Qty:                 | 0                             |
| Outer Box Dimensions (If A | Applicable)                   |
| Height (mm):               |                               |
| Width (mm):                |                               |
| Depth (mm):                |                               |
| Length (mm):               |                               |
| Gross Weight (kg):         |                               |
| Barcode:                   | 5055275819005                 |
| <b>Product Details</b>     |                               |
| Country of Origin:         | China                         |
| Fitting Instruction:       | No                            |
| CE Approval:               | Yes                           |
| Profile Material:          | Aluminium                     |
| Profile Finish:            | Polished Chrome               |
| Adjustments (mm):          | 675mm - 693mm                 |
| Entry Width (mm):          | N/A                           |
| Swing In Dim (mm):         | N/A                           |
| Swing Out Dim (mm):        | N/A                           |
| Radius (mm):               | Not Applicable                |
| Glass Thickness (mm):      | 8                             |
| Easy Fit:                  | No                            |
| Easy Clean:                | No                            |
| Handle Style:              | Not Applicable                |
| Handle Material:           | Not Applicable                |
| Enclosure Design:          | Frameless                     |
| Wheel Type:                | Not Applicable                |
| Support Bar Included:      | Support Bar Included          |
| Extras:                    | None                          |