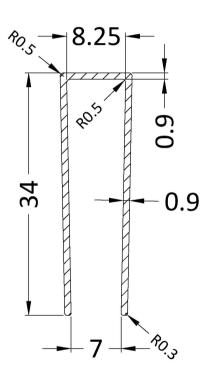

Sales Code: WRSF015UF Description: 1950mm Undrilled Flat Profile

**OVERALL LENGTH 1950mm** 

| <b>Product Dimensions</b>   |                          |
|-----------------------------|--------------------------|
| Height (mm):                | 1950                     |
| Width (mm):                 | 34                       |
| Depth (mm):                 | 13                       |
| Nett Weight (kg):           | 1.01                     |
| <b>Packaging Dimensions</b> |                          |
| Height (mm):                | 45                       |
| Width (mm):                 | 185                      |
| Length (mm):                | 1970                     |
| Gross Weight (kg):          | 1.42                     |
| Packaging Data              |                          |
| Box Colour:                 | Brown Cardboard Box      |
| Box Qty:                    | 1                        |
| Label Size:                 | 50 x 100                 |
| Label Colour:               | White Label              |
| Label Qty:                  | 1                        |
| Outer Box Dimensions (In    | f Applicable)            |
| Height (mm):                |                          |
| Width (mm):                 |                          |
| Depth (mm):                 |                          |
| Length (mm):                |                          |
| Gross Weight (kg):          |                          |
| Barcode:                    | 5056462618975            |
| <b>Product Details</b>      |                          |
| Country of Origin:          | China                    |
| Fitting Instruction:        | No                       |
| CE Approval:                | N/A                      |
| Profile Material:           | Aluminium                |
| Profile Finish:             | Brushed Brass            |
| Adjustments (mm):           | 18 mm                    |
| Entry Width (mm):           | N/A                      |
| Swing In Dim (mm):          | N/A                      |
| Swing Out Dim (mm):         | N/A                      |
| Radius (mm):                |                          |
| Glass Thickness (mm):       |                          |
| Easy Fit:                   | Not Applicable           |
| Easy Clean:                 | Not Applicable           |
| Handle Style:               | Not Applicable           |
| Handle Material:            | Not Applicable           |
| Enclosure Design:           | Not Applicable           |
| Wheel Type:                 | Not Applicable           |
| Support Bar Included:       | Support Bar Not Included |