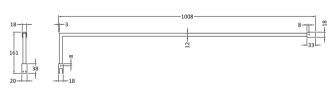

Sales Code: FIX025 Description: Wetroom Screen Support Arm

| <b>Product Dimensions</b> |                     |  |
|---------------------------|---------------------|--|
| Height (mm):              | 15                  |  |
| Width (mm):               | 150                 |  |
| Depth (mm):               | 1000                |  |
| Nett Weight (kg):         | 0.67                |  |
| Packaging Dimensions      |                     |  |
| Height (mm):              | 35                  |  |
| Width (mm):               | 160                 |  |
| Length (mm):              | 1020                |  |
| Gross Weight (kg):        | 0.7                 |  |
| Packaging Data            |                     |  |
| Box Colour:               | Brown Cardboard Box |  |
| Box Qty:                  | 1                   |  |
| Label Size:               | 100 x 50            |  |
| Label Colour:             | White Label         |  |
| Label Qty:                | 1                   |  |
| Outer Box Dimensions (I   | f Applicable)       |  |
| Height (mm):              |                     |  |
| Width (mm):               |                     |  |
| Depth (mm):               |                     |  |
| Length (mm):              |                     |  |
| Gross Weight (kg):        |                     |  |
| Barcode:                  | 5056462611884       |  |
| <b>Product Details</b>    |                     |  |
| Country of Origin:        | China               |  |
| Fitting Instruction:      | No                  |  |
| CE Approval:              | N/A                 |  |
| Profile Material:         | Stainless Steel     |  |
| Profile Finish:           | Brushed Brass       |  |
| Adjustments (mm):         | N/A                 |  |
| Entry Width (mm):         | N/A                 |  |
| Swing In Dim (mm):        | N/A                 |  |
| Swing Out Dim (mm):       | N/A                 |  |
| Radius (mm):              | Not Applicable      |  |
| Glass Thickness (mm):     |                     |  |
| Easy Fit:                 | Not Applicable      |  |
| Easy Clean:               | Not Applicable      |  |
| Handle Style:             | Not Applicable      |  |
| Handle Material:          | Not Applicable      |  |
| Enclosure Design:         | Not Applicable      |  |
| Wheel Type:               | Not Applicable      |  |
| Support Bar Included:     |                     |  |