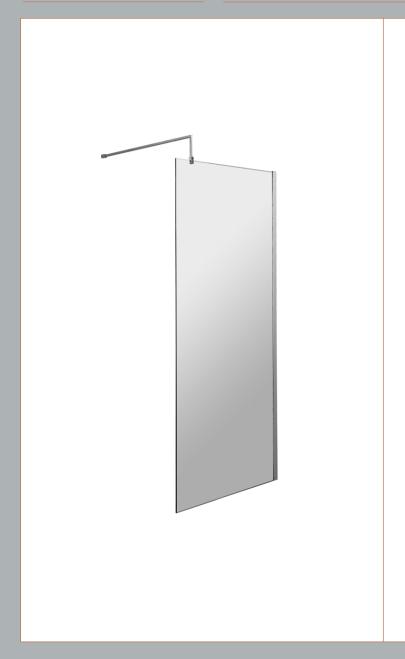

## **Packaging Details**

Barcode: 5056462688602

Sales Code: WRSC070 Description: Wetroom Screen 700 X 1850 X 8mm

| <b>Product Dimensions</b>  |                               |
|----------------------------|-------------------------------|
| Height (mm):               | 1850                          |
| Width (mm):                | 700                           |
| Depth (mm):                | 14                            |
| Nett Weight (kg):          | 29.5                          |
| Packaging Dimensions       |                               |
| Height (mm):               | 60                            |
| Width (mm):                | 750                           |
| Length (mm):               | 1920                          |
| Gross Weight (kg):         | 29.5                          |
| Packaging Data             |                               |
| Box Colour:                | Brown Cardboard Box - Printed |
| Box Qty:                   | 1                             |
| Label Size:                | 100 x 50                      |
| Label Colour:              | Not Applicable                |
| Label Qty:                 | 0                             |
| Outer Box Dimensions (If A | Applicable)                   |
| Height (mm):               |                               |
| Width (mm):                |                               |
| Depth (mm):                |                               |
| Length (mm):               |                               |
| Gross Weight (kg):         |                               |
| Barcode:                   | 5055275819005                 |
| <b>Product Details</b>     |                               |
| Country of Origin:         | China                         |
| Fitting Instruction:       | No                            |
| CE Approval:               | Yes                           |
| Profile Material:          | Aluminium                     |
| Profile Finish:            | Polished Chrome               |
| Adjustments (mm):          | 675mm - 693mm                 |
| Entry Width (mm):          | N/A                           |
| Swing In Dim (mm):         | N/A                           |
| Swing Out Dim (mm):        | N/A                           |
| Radius (mm):               | Not Applicable                |
| Glass Thickness (mm):      | 8                             |
| Easy Fit:                  | No                            |
| Easy Clean:                | No                            |
| Handle Style:              | Not Applicable                |
| Handle Material:           | Not Applicable                |
| Enclosure Design:          | Frameless                     |
| Wheel Type:                | Not Applicable                |
| Support Bar Included:      | Support Bar Included          |
| Extras:                    | None                          |