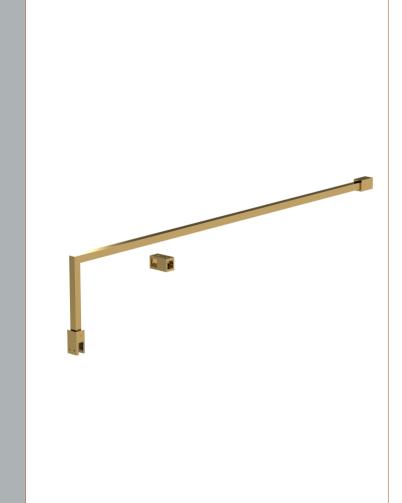

Sales Code: FIX025 Description: Wetroom Screen Support Arm

| <b>Product Dimensions</b> |                     |  |
|---------------------------|---------------------|--|
| Height (mm):              | 15                  |  |
| Width (mm):               | 150                 |  |
| Depth (mm):               | 1000                |  |
| Nett Weight (kg):         | 0.67                |  |
| Packaging Dimensions      |                     |  |
| Height (mm):              | 35                  |  |
| Width (mm):               | 160                 |  |
| Length (mm):              | 1020                |  |
| Gross Weight (kg):        | 0.7                 |  |
| Packaging Data            |                     |  |
| Box Colour:               | Brown Cardboard Box |  |
| Box Qty:                  | 1                   |  |
| Label Size:               | 100 x 50            |  |
| Label Colour:             | White Label         |  |
| Label Qty:                | 1                   |  |
| Outer Box Dimensions (I   | f Applicable)       |  |
| Height (mm):              |                     |  |
| Width (mm):               |                     |  |
| Depth (mm):               |                     |  |
| Length (mm):              |                     |  |
| Gross Weight (kg):        |                     |  |
| Barcode:                  | 5056462611884       |  |
| <b>Product Details</b>    |                     |  |
| Country of Origin:        | China               |  |
| Fitting Instruction:      | No                  |  |
| CE Approval:              | N/A                 |  |
| Profile Material:         | Stainless Steel     |  |
| Profile Finish:           | Brushed Brass       |  |
| Adjustments (mm):         | N/A                 |  |
| Entry Width (mm):         | N/A                 |  |
| Swing In Dim (mm):        | N/A                 |  |
| Swing Out Dim (mm):       | N/A                 |  |
| Radius (mm):              | Not Applicable      |  |
| Glass Thickness (mm):     |                     |  |
| Easy Fit:                 | Not Applicable      |  |
| Easy Clean:               | Not Applicable      |  |
| Handle Style:             | Not Applicable      |  |
| Handle Material:          | Not Applicable      |  |
| Enclosure Design:         | Not Applicable      |  |
| Wheel Type:               | Not Applicable      |  |
| Support Bar Included:     |                     |  |