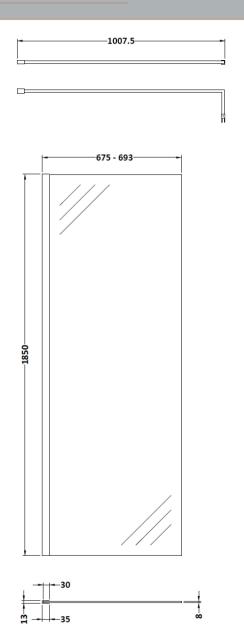

## **Packaging Details**

Barcode: 5056462688602

Sales Code: WRSC070 Description: Wetroom Screen 700 X 1850 X 8mm

| <b>Product Dimensions</b>  |                               |
|----------------------------|-------------------------------|
| Height (mm):               | 1850                          |
| Width (mm):                | 700                           |
| Depth (mm):                | 14                            |
| Nett Weight (kg):          | 29.5                          |
| Packaging Dimensions       |                               |
| Height (mm):               | 60                            |
| Width (mm):                | 750                           |
| Length (mm):               | 1920                          |
| Gross Weight (kg):         | 29.5                          |
| Packaging Data             |                               |
| Box Colour:                | Brown Cardboard Box - Printed |
| Box Qty:                   | 1                             |
| Label Size:                | 100 x 50                      |
| Label Colour:              | Not Applicable                |
| Label Qty:                 | 0                             |
| Outer Box Dimensions (If A | Applicable)                   |
| Height (mm):               |                               |
| Width (mm):                |                               |
| Depth (mm):                |                               |
| Length (mm):               |                               |
| Gross Weight (kg):         |                               |
| Barcode:                   | 5055275819005                 |
| <b>Product Details</b>     |                               |
| Country of Origin:         | China                         |
| Fitting Instruction:       | No                            |
| CE Approval:               | Yes                           |
| Profile Material:          | Aluminium                     |
| Profile Finish:            | Polished Chrome               |
| Adjustments (mm):          | 675mm - 693mm                 |
| Entry Width (mm):          | N/A                           |
| Swing In Dim (mm):         | N/A                           |
| Swing Out Dim (mm):        | N/A                           |
| Radius (mm):               | Not Applicable                |
| Glass Thickness (mm):      | 8                             |
| Easy Fit:                  | No                            |
| Easy Clean:                | No                            |
| Handle Style:              | Not Applicable                |
| Handle Material:           | Not Applicable                |
| Enclosure Design:          | Frameless                     |
| Wheel Type:                | Not Applicable                |
| Support Bar Included:      | Support Bar Included          |
| Extras:                    | None                          |