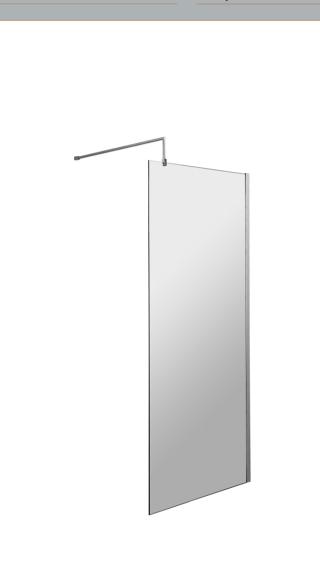

Description: Full Frame Wetroom Screen 1850X800x8mm



ROXOR

## ENCLOSURES

Sales Code: WRSC080







| Product Dimensions            |                               |
|-------------------------------|-------------------------------|
| Height (mm):                  | 1850                          |
| Width (mm):                   | 800                           |
| Depth (mm):                   | 14                            |
| Nett Weight (kg):             | 34                            |
| Packaging Dimensions          |                               |
| Height (mm):                  | 60                            |
| Width (mm):                   | 850                           |
| Length (mm):                  | 1920                          |
| Gross Weight (kg):            | 34                            |
| Packaging Data                |                               |
| Bo