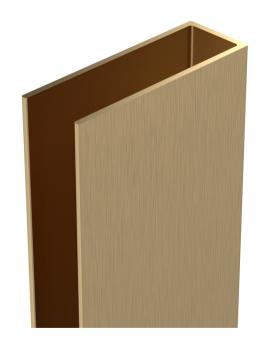

ROXOR

Sales Code: WRSF013

**Description:** Wetroom Wall Channel 1850mm Brass

ROXOR