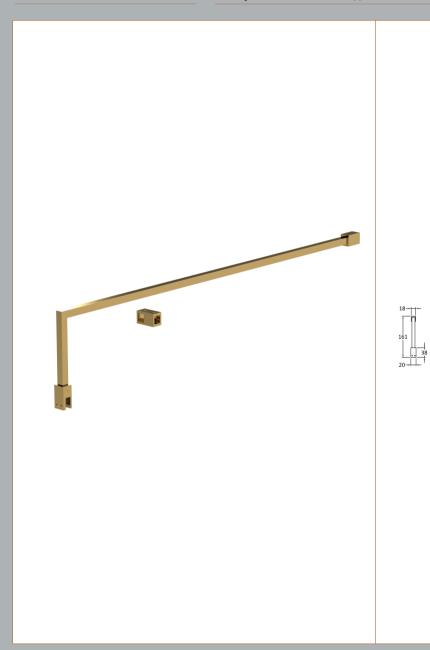

ROXOR

Sales Code: WRSF013

**Description:** Wetroom Wall Channel 1850mm Brass

ROXOR