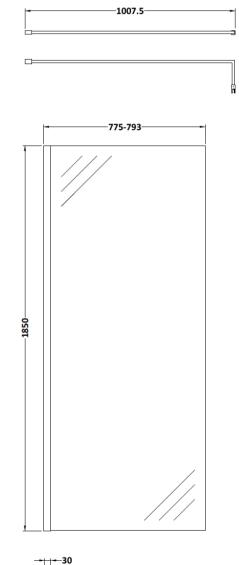

Description: Full Frame Wetroom Screen 1850X800x8mm

ROXOR

## ENCLOSURES

Sales Code: WRSC080

| Product Dimensions            |                               |
|-------------------------------|-------------------------------|
| Height (mm):                  | 1850                          |
| Width (mm):                   | 800                           |
| Depth (mm):                   | 14                            |
| Nett Weight (kg):             | 34                            |
| Packaging Dimensions          |                               |
| Height (mm):                  | 60                            |
| Width (mm):                   | 850                           |
| Length (mm):                  | 1920                          |
| Gross Weight (kg):            | 34                            |
| Packaging Data                |                               |
| Box Colour:                   | Brown Cardboard Box - Printed |
| Box Qty:                      | 1                             |
| Label Size:                   | 100 x 50                      |
| Label Colour:                 | Not Applicable                |
| Label Qty:                    | 0                             |
| Outer Box Dimensions (If App) | licable)                      |
| Height (mm):                  |                               |
| Width (mm):                   |                               |
| Depth (mm):                   |                               |
| Length (mm):                  |                               |
| Gross Weight (kg):            |                               |
| Barcode:                      | 5055275819029                 |
| Product Details               |                               |
| Country of Origin:            | China                         |
| Fitting Instruction:          | No                            |
| CE Approval:                  | Yes                           |
| Profile Material:             | Aluminium                     |
| Profile Finish:               | Polished Chrome               |
| Adjustments (mm):             | 775mm - 793mm                 |
| Entry Width (mm):             | N/A                           |
| Swing In Dim (mm):            | N/A                           |
| Swing Out Dim (mm):           | N/A                           |
| Radius (mm):                  | Not Applicable                |
| Glass Thickness (mm):         | 8                             |
| Easy Fit:                     | No                            |
| Easy Clean:                   | No                            |
| Handle Style:                 | Not Applicable                |
| Handle Material:              | Not Applicable                |
| Enclosure Design:             | Frameless                     |
| Wheel Type:                   | Not Applicable                |
| Support Bar Included:         | Support Bar Included          |
| Extras:                       | None                          |
|                               |                               |