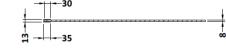

## ENCLOSURES

Sales Code: FIX025

**Description:** Wetroom Screen Support Arm

| Product Dimensions         |                     |
|----------------------------|---------------------|
| Height (mm):               | 15                  |
| Width (mm):                | 150                 |
| Depth (mm):                | 1000                |
| Nett Weight (kg):          | 0.67                |
| Packaging Dimensions       |                     |
| Height (mm):               | 35                  |
| Width (mm):                | 160                 |
| Length (mm):               | 1020                |
| Gross Weight (kg):         | 0.7                 |
| Packaging Data             |                     |
| Box Colour:                | Brown Cardboard Box |
| Box Qty:                   | 1                   |
| Label Size:                | 100 x 50            |
| Label Colour:              | White Label         |
| Label Qty:                 | 1                   |
| Outer Box Dimensions (If A | Applicable)         |
| Height (mm):               |                     |
| Width (mm):                |                     |
| Depth (mm):                |                     |
| Length (mm):               |                     |
| Gross Weight (kg):         |                     |
| Barcode:                   | 5056462611884       |
| Product Details            |                     |
| Country of Origin:         | China               |
| Fitting Instruction:       | No                  |
| CE Approval:               | N/A                 |
| Profile Material:          | Stainless Steel     |
| Profile Finish:            | Brushed Brass       |
| Adjustments (mm):          | N/A                 |
| Entry Width (mm):          | N/A                 |
| Swing In Dim (mm):         | N/A                 |
| Swing Out Dim (mm):        | N/A                 |
| Radius (mm):               | Not Applicable      |
| Glass Thickness (mm):      |                     |
| Easy Fit:                  | Not Applicable      |
| Easy Clean:                | Not Applicable      |
| Handle Style:              | Not Applicable      |
| Handle Material:           | Not Applicable      |
| Enclosure Design:          | Not Applicable      |
| Wheel Type:                | Not Applicable      |
| Support Bar Included:      |                     |
| Extras:                    | None                |
|                            |                     |