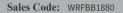

Description: Full Frame Wetroom Screen 1850X800x8mm



ROXOR

## ENCLOSURES

Sales Code: WRSC080







| Product Dimensions            |                               |
|-------------------------------|-------------------------------|
| Height (mm):                  | 1850                          |
| Width (mm):                   | 800                           |
| Depth (mm):                   | 14                            |
| Nett Weight (kg):             | 34                            |
| Packaging Dimensions          |                               |
| Height (mm):                  | 60                            |
| Width (mm):                   | 850                           |
| Length (mm):                  | 1920                          |
| Gross Weight (kg):            |