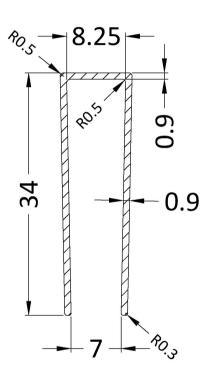

Sales Code: WRSF015UF Description: 1950mm Undrilled Flat Profile

**OVERALL LENGTH 1950mm** 

| <b>Product Dimensions</b> |                          |
|---------------------------|--------------------------|
| Height (mm):              | 1950                     |
| Width (mm):               | 34                       |
| Depth (mm):               | 13                       |
| Nett Weight (kg):         | 1.01                     |
| Packaging Dimensions      |                          |
| Height (mm):              | 45                       |
| Width (mm):               | 185                      |
| Length (mm):              | 1970                     |
| Gross Weight (kg):        | 1.42                     |
| Packaging Data            |                          |
| Box Colour:               | Brown Cardboard Box      |
| Box Qty:                  | 1                        |
| Label Size:               | 50 x 100                 |
| Label Colour:             | White Label              |
| Label Qty:                | 1                        |
| Outer Box Dimensions (In  | f Applicable)            |
| Height (mm):              |                          |
| Width (mm):               |                          |
| Depth (mm):               |                          |
| Length (mm):              |                          |
| Gross Weight (kg):        |                          |
| Barcode:                  | 5056462618975            |
| <b>Product Details</b>    |                          |
| Country of Origin:        | China                    |
| Fitting Instruction:      | No                       |
| CE Approval:              | N/A                      |
| Profile Material:         | Aluminium                |
| Profile Finish:           | Brushed Brass            |
| Adjustments (mm):         | 18 mm                    |
| Entry Width (mm):         | N/A                      |
| Swing In Dim (mm):        | N/A                      |
| Swing Out Dim (mm):       | N/A                      |
| Radius (mm):              |                          |
| Glass Thickness (mm):     |                          |
| Easy Fit:                 | Not Applicable           |
| Easy Clean:               | Not Applicable           |
| Handle Style:             | Not Applicable           |
| Handle Material:          | Not Applicable           |
| Enclosure Design:         | Not Applicable           |
| Wheel Type:               | Not Applicable           |
| Support Bar Included:     | Support Bar Not Included |