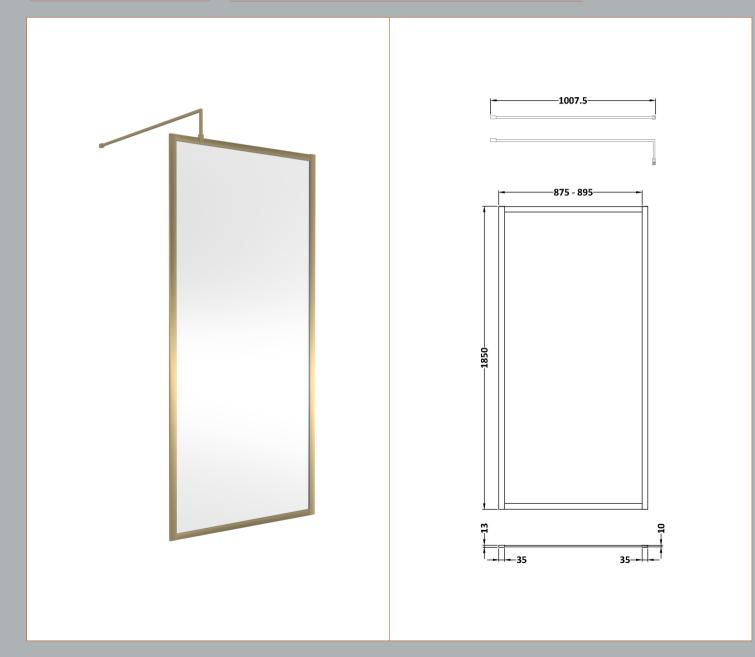

## ROXOR

Sales Code: WRFBB1890 Description: Full Frame Wetroom Screen 1850X900x8mm

**Packaging Details** 

Barcode: 5056462688633

Sales Code: WRSC090 Description: Wetroom Screen 900 X 1850 X 8mm

| <b>Product Dimensions</b>         |                               |
|-----------------------------------|-------------------------------|
| Height (mm):                      | 1850                          |
| Width (mm):                       | 900                           |
| Depth (mm):                       | 14                            |
| Nett Weight (kg):                 | 37.5                          |
| <b>Packaging Dimensions</b>       |                               |
| Height (mm):                      | 60                            |
| Width (mm):                       | 950                           |
| Length (mm):                      | 1920                          |
| Gross Weight (kg):                | 38.2                          |
| Packaging Data                    |                               |
| Box Colour:                       | Brown Cardboard Box - Printed |
| Box Qty:                          | 1                             |
| Label Size:                       | 100 x 50                      |
| Label Colour:                     | Not Applicable                |
| Label Qty:                        | 0                             |
| <b>Outer Box Dimensions (If A</b> | pplicable)                    |
| Height (mm):                      |                               |
| Width (mm):                       |                               |
| Depth (mm):                       |                               |
| Length (mm):                      |                               |
| Gross Weight (kg):                |                               |
| Barcode:                          | 5055275819036                 |
| <b>Product Details</b>            |                               |
| Country of Origin:                | China                         |
| Fitting Instruction:              | No                            |
| CE Approval:                      | Yes                           |
| Profile Material:                 | Aluminium                     |
| Profile Finish:                   | Polished Chrome               |
| Adjustments (mm):                 | 875mm - 893mm                 |
| Entry Width (mm):                 | N/A                           |
| Swing In Dim (mm):                | N/A                           |
| Swing Out Dim (mm):               | N/A                           |
| Radius (mm):                      | Not Applicable                |
| Glass Thickness (mm):             | 8                             |
| Easy Fit:                         | No                            |
| Easy Clean:                       | No                            |
| Handle Style:                     | Not Applicable                |
| Handle Material:                  | Not Applicable                |
| Enclosure Design:                 | Frameless                     |
| Wheel Type:                       | Not Applicable                |
| Support Bar Included:             | Support Bar Included          |
| Extras:                           | None                          |

Sales Code: FIX025 Description: Wetroom Screen Support Arm

| <b>Product Dimensions</b> |                     |  |
|---------------------------|---------------------|--|
| Height (mm):              | 15                  |  |
| Width (mm):               | 150                 |  |
| Depth (mm):               | 1000                |  |
| Nett Weight (kg):         | 0.67                |  |
| Packaging Dimensions      |                     |  |
| Height (mm):              | 35                  |  |
| Width (mm):               | 160                 |  |
| Length (mm):              | 1020                |  |
| Gross Weight (kg):        | 0.7                 |  |
| Packaging Data            |                     |  |
| Box Colour:               | Brown Cardboard Box |  |
| Box Qty:                  | 1                   |  |
| Label Size:               | 100 x 50            |  |
| Label Colour:             | White Label         |  |
| Label Qty:                | 1                   |  |
| Outer Box Dimensions (I   | f Applicable)       |  |
| Height (mm):              |                     |  |
| Width (mm):               |                     |  |
| Depth (mm):               |                     |  |
| Length (mm):              |                     |  |
| Gross Weight (kg):        |                     |  |
| Barcode:                  | 5056462611884       |  |
| <b>Product Details</b>    |                     |  |
| Country of Origin:        | China               |  |
| Fitting Instruction:      | No                  |  |
| CE Approval:              | N/A                 |  |
| Profile Material:         | Stainless Steel     |  |
| Profile Finish:           | Brushed Brass       |  |
| Adjustments (mm):         | N/A                 |  |
| Entry Width (mm):         | N/A                 |  |
| Swing In Dim (mm):        | N/A                 |  |
| Swing Out Dim (mm):       | N/A                 |  |
| Radius (mm):              | Not Applicable      |  |
| Glass Thickness (mm):     |                     |  |
| Easy Fit:                 | Not Applicable      |  |
| Easy Clean:               | Not Applicable      |  |
| Handle Style:             | Not Applicable      |  |
| Handle Material:          | Not Applicable      |  |
| Enclosure Design:         | Not Applicable      |  |
| Wheel Type:               | Not Applicable      |  |
| Support Bar Included:     |                     |  |