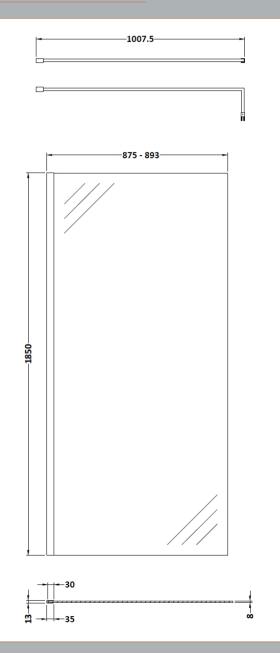

## ROXOR

Sales Code: WRFBB1890 Description: Full Frame Wetroom Screen 1850X900x8mm

**Packaging Details** 

Barcode: 5056462688633

Sales Code: WRSC090 Description: Wetroom Screen 900 X 1850 X 8mm

| <b>Product Dimensions</b>         |                               |
|-----------------------------------|-------------------------------|
| Height (mm):                      | 1850                          |
| Width (mm):                       | 900                           |
| Depth (mm):                       | 14                            |
| Nett Weight (kg):                 | 37.5                          |
| <b>Packaging Dimensions</b>       |                               |
| Height (mm):                      | 60                            |
| Width (mm):                       | 950                           |
| Length (mm):                      | 1920                          |
| Gross Weight (kg):                | 38.2                          |
| Packaging Data                    |                               |
| Box Colour:                       | Brown Cardboard Box - Printed |
| Box Qty:                          | 1                             |
| Label Size:                       | 100 x 50                      |
| Label Colour:                     | Not Applicable                |
| Label Qty:                        | 0                             |
| <b>Outer Box Dimensions (If A</b> | pplicable)                    |
| Height (mm):                      |                               |
| Width (mm):                       |                               |
| Depth (mm):                       |                               |
| Length (mm):                      |                               |
| Gross Weight (kg):                |                               |
| Barcode:                          | 5055275819036                 |
| <b>Product Details</b>            |                               |
| Country of Origin:                | China                         |
| Fitting Instruction:              | No                            |
| CE Approval:                      | Yes                           |
| Profile Material:                 | Aluminium                     |
| Profile Finish:                   | Polished Chrome               |
| Adjustments (mm):                 | 875mm - 893mm                 |
| Entry Width (mm):                 | N/A                           |
| Swing In Dim (mm):                | N/A                           |
| Swing Out Dim (mm):               | N/A                           |
| Radius (mm):                      | Not Applicable                |
| Glass Thickness (mm):             | 8                             |
| Easy Fit:                         | No                            |
| Easy Clean:                       | No                            |
| Handle Style:                     | Not Applicable                |
| Handle Material:                  | Not Applicable                |
| Enclosure Design:                 | Frameless                     |
| Wheel Type:                       | Not Applicable                |
| Support Bar Included:             | Support Bar Included          |
| Extras:                           | None                          |