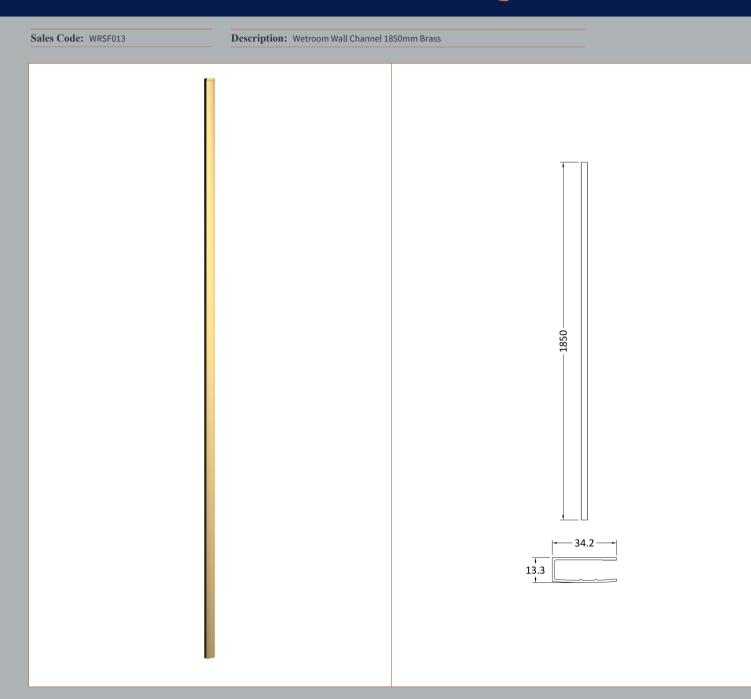

None

Extras:

| <b>Product Dimensions</b>    |                               |
|------------------------------|-------------------------------|
| Height (mm):                 | 1850                          |
| Width (mm):                  |                               |
| Depth (mm):                  |                               |
| Nett Weight (kg):            | 0.6                           |
| Packaging Dimensions         |                               |
| Height (mm):                 | 60                            |
| Width (mm):                  | 185                           |
| Length (mm):                 | 1860                          |
| Gross Weight (kg):           | 0.6                           |
| Packaging Data               |                               |
| Box Colour:                  | Brown Cardboard Box - Printed |
| Box Qty:                     | 1                             |
| Label Size:                  | 100 x 50                      |
| Label Colour:                | White Label                   |
| Label Oty:                   | 1                             |
| Outer Box Dimensions (If App | <u>-</u>                      |
| Height (mm):                 | iicabie)                      |
| Width (mm):                  |                               |
| Depth (mm):                  |                               |
| Length (mm):                 |                               |
| Gross Weight (kg):           |                               |
| Barcode:                     | 5056462611846                 |
| Product Details              | 3030+020110+0                 |
| Country of Origin:           | China                         |
| Fitting Instruction:         | No                            |
| CE Approval:                 | N/A                           |
| Profile Material:            | Aluminium                     |
| Profile Finish:              | Brushed Brass                 |
| Adjustments (mm):            | 18mm                          |
| Entry Width (mm):            | N/A                           |
| Swing In Dim (mm):           | N/A                           |
| Swing Out Dim (mm):          | N/A                           |
| Radius (mm):                 | Not Applicable                |
| Glass Thickness (mm):        |                               |
| Easy Fit:                    | Not Applicable                |
| Easy Clean:                  | Not Applicable                |
| Handle Style:                | Not Applicable                |
| Handle Material:             | Not Applicable                |
| Enclosure Design:            | Not Applicable                |
| Wheel Type:                  | Not Applicable                |
| Support Bar Included:        | Support Bar Not Included      |
| Extras:                      | None                          |
|                              |                               |