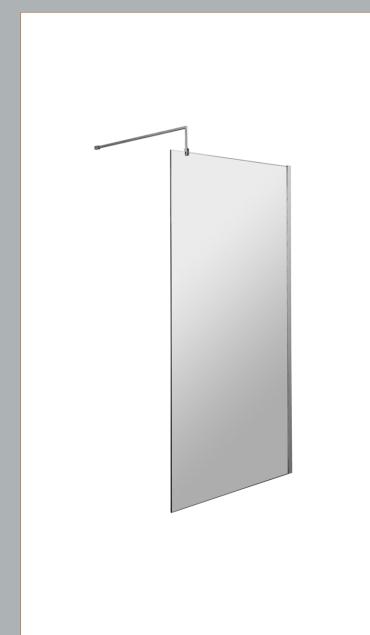

## ROXOR

Sales Code: WRFBB1890 Description: Full Frame Wetroom Screen 1850X900x8mm

**Packaging Details** 

Barcode: 5056462688633

Sales Code: WRSC090 Description: Wetroom Screen 900 X 1850 X 8mm

| <b>Product Dimensions</b>         |                               |
|-----------------------------------|-------------------------------|
| Height (mm):                      | 1850                          |
| Width (mm):                       | 900                           |
| Depth (mm):                       | 14                            |
| Nett Weight (kg):                 | 37.5                          |
| <b>Packaging Dimensions</b>       |                               |
| Height (mm):                      | 60                            |
| Width (mm):                       | 950                           |
| Length (mm):                      | 1920                          |
| Gross Weight (kg):                | 38.2                          |
| Packaging Data                    |                               |
| Box Colour:                       | Brown Cardboard Box - Printed |
| Box Qty:                          | 1                             |
| Label Size:                       | 100 x 50                      |
| Label Colour:                     | Not Applicable                |
| Label Qty:                        | 0                             |
| <b>Outer Box Dimensions (If A</b> | pplicable)                    |
| Height (mm):                      |                               |
| Width (mm):                       |                               |
| Depth (mm):                       |                               |
| Length (mm):                      |                               |
| Gross Weight (kg):                |                               |
| Barcode:                          | 5055275819036                 |
| <b>Product Details</b>            |                               |
| Country of Origin:                | China                         |
| Fitting Instruction:              | No                            |
| CE Approval:                      | Yes                           |
| Profile Material:                 | Aluminium                     |
| Profile Finish:                   | Polished Chrome               |
| Adjustments (mm):                 | 875mm - 893mm                 |
| Entry Width (mm):                 | N/A                           |
| Swing In Dim (mm):                | N/A                           |
| Swing Out Dim (mm):               | N/A                           |
| Radius (mm):                      | Not Applicable                |
| Glass Thickness (mm):             | 8                             |
| Easy Fit:                         | No                            |
| Easy Clean:                       | No                            |
| Handle Style:                     | Not Applicable                |
| Handle Material:                  | Not Applicable                |
| Enclosure Design:                 | Frameless                     |
| Wheel Type:                       | Not Applicable                |
| Support Bar Included:             | Support Bar Included          |
| Extras:                           | None                          |