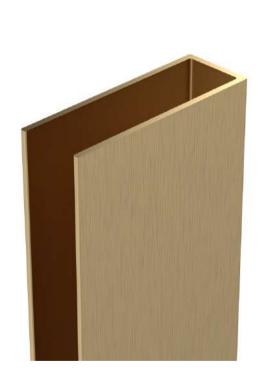

Sales Code: WRSF015UF Description: 1950mm Undrilled Flat Profile Brass

**OVERALL LENGTH 1950mm** 

| Product Dimensions       |                          |  |
|--------------------------|--------------------------|--|
| Height (mm):             | 1950                     |  |
| Width (mm):              | 34                       |  |
| Depth (mm):              | 13                       |  |
| Nett Weight (kg):        | 1.01                     |  |
| Packaging Dimensions     |                          |  |
| Height (mm):             | 45                       |  |
| Width (mm):              | 185                      |  |
| Length (mm):             | 1970                     |  |
| Gross Weight (kg):       | 1.42                     |  |
| Packaging Data           |                          |  |
| Box Colour:              | Brown Cardboard Box      |  |
| Box Qty:                 | 1                        |  |
| Label Size:              | 50 x 100                 |  |
| Label Colour:            | White Label              |  |
| Label Qty:               | 1                        |  |
| Outer Box Dimensions (If | Applicable)              |  |
| Height (mm):             |                          |  |
| Width (mm):              |                          |  |
| Depth (mm):              |                          |  |
| Length (mm):             |                          |  |
| Gross Weight (kg):       |                          |  |
| Barcode:                 | 5056462618975            |  |
| Product Details          |                          |  |
| Country of Origin:       | China                    |  |
| Fitting Instruction:     | No                       |  |
| CE & UKCA:               | N/A                      |  |
| Profile Material:        | Aluminium                |  |
| Profile Finish:          | Brushed Brass            |  |
| Adjustments (mm):        | 18 mm                    |  |
| Entry Width (mm):        | N/A                      |  |
| Swing In Dim (mm):       | N/A                      |  |
| Swing Out Dim (mm):      | N/A                      |  |
| Radius (mm):             |                          |  |
| Glass Thickness (mm):    |                          |  |
| Easy Fit:                | Not Applicable           |  |
| Easy Clean:              | Not Applicable           |  |
| Handle Style:            | Not Applicable           |  |
| Handle Material:         | Not Applicable           |  |
| Enclosure Design:        | Not Applicable           |  |
| Wheel Type:              | Not Applicable           |  |
| Support Bar Included:    | Support Bar Not Included |  |