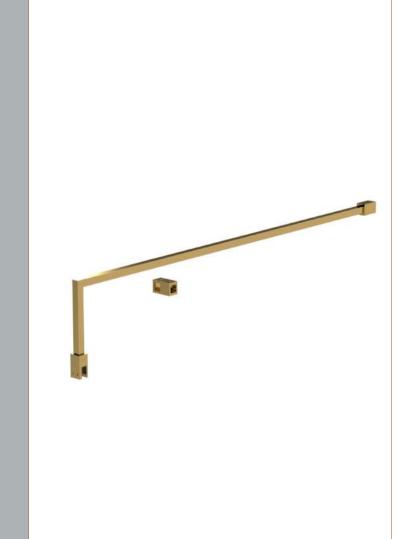

Sales Code: FIX025 Description: Wetroom Screen Support Arm Brass

| Does does at Dissessed and     |                     |
|--------------------------------|---------------------|
| Product Dimensions             |                     |
| Height (mm):                   | 15                  |
| Width (mm):                    | 150                 |
| Depth (mm):                    | 1000                |
| Nett Weight (kg):              | 0.67                |
| Packaging Dimensions           |                     |
| Height (mm):                   | 35                  |
| Width (mm):                    | 160                 |
| Length (mm):                   | 1020                |
| Gross Weight (kg):             | 0.7                 |
| Packaging Data                 |                     |
| Box Colour:                    | Brown Cardboard Box |
| Box Qty:                       | 1                   |
| Label Size:                    | 100 x 50            |
| Label Colour:                  | White Label         |
| Label Qty:                     | 1                   |
| <b>Outer Box Dimensions (I</b> | f Applicable)       |
| Height (mm):                   |                     |
| Width (mm):                    |                     |
| Depth (mm):                    |                     |
| Length (mm):                   |                     |
| Gross Weight (kg):             |                     |
| Barcode:                       | 5056462611884       |
| <b>Product Details</b>         |                     |
| Country of Origin:             | China               |
| Fitting Instruction:           | No                  |
| CE & UKCA:                     | N/A                 |
| Profile Material:              | Stainless Steel     |
| Profile Finish:                | Brushed Brass       |
| Adjustments (mm):              | N/A                 |
| Entry Width (mm):              | N/A                 |
| Swing In Dim (mm):             | N/A                 |
| Swing Out Dim (mm):            | N/A                 |
| Radius (mm):                   | Not Applicable      |
| Glass Thickness (mm):          |                     |
| Easy Fit:                      | Not Applicable      |
| Easy Clean:                    | Not Applicable      |
| Handle Style:                  | Not Applicable      |
| Handle Material:               | Not Applicable      |
| Enclosure Design:              | Not Applicable      |
| Wheel Type:                    | Not Applicable      |
| Support Bar Included:          |                     |