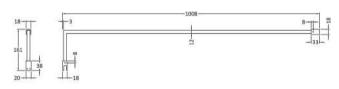

Sales Code: FIX025 Description: Wetroom Screen Support Arm Brass

| Does does at Dissessed and     |                     |
|--------------------------------|---------------------|
| Product Dimensions             |                     |
| Height (mm):                   | 15                  |
| Width (mm):                    | 150                 |
| Depth (mm):                    | 1000                |
| Nett Weight (kg):              | 0.67                |
| Packaging Dimensions           |                     |
| Height (mm):                   | 35                  |
| Width (mm):                    | 160                 |
| Length (mm):                   | 1020                |
| Gross Weight (kg):             | 0.7                 |
| Packaging Data                 |                     |
| Box Colour:                    | Brown Cardboard Box |
| Box Qty:                       | 1                   |
| Label Size:                    | 100 x 50            |
| Label Colour:                  | White Label         |
| Label Qty:                     | 1                   |
| <b>Outer Box Dimensions (I</b> | f Applicable)       |
| Height (mm):                   |                     |
| Width (mm):                    |                     |
| Depth (mm):                    |                     |
| Length (mm):                   |                     |
| Gross Weight (kg):             |                     |
| Barcode:                       | 5056462611884       |
| <b>Product Details</b>         |                     |
| Country of Origin:             | China               |
| Fitting Instruction:           | No                  |
| CE & UKCA:                     | N/A                 |
| Profile Material:              | Stainless Steel     |
| Profile Finish:                | Brushed Brass       |
| Adjustments (mm):              | N/A                 |
| Entry Width (mm):              | N/A                 |
| Swing In Dim (mm):             | N/A                 |
| Swing Out Dim (mm):            | N/A                 |
| Radius (mm):                   | Not Applicable      |
| Glass Thickness (mm):          |                     |
| Easy Fit:                      | Not Applicable      |
| Easy Clean:                    | Not Applicable      |
| Handle Style:                  | Not Applicable      |
| Handle Material:               | Not Applicable      |
| Enclosure Design:              | Not Applicable      |
| Wheel Type:                    | Not Applicable      |
| Support Bar Included:          |                     |