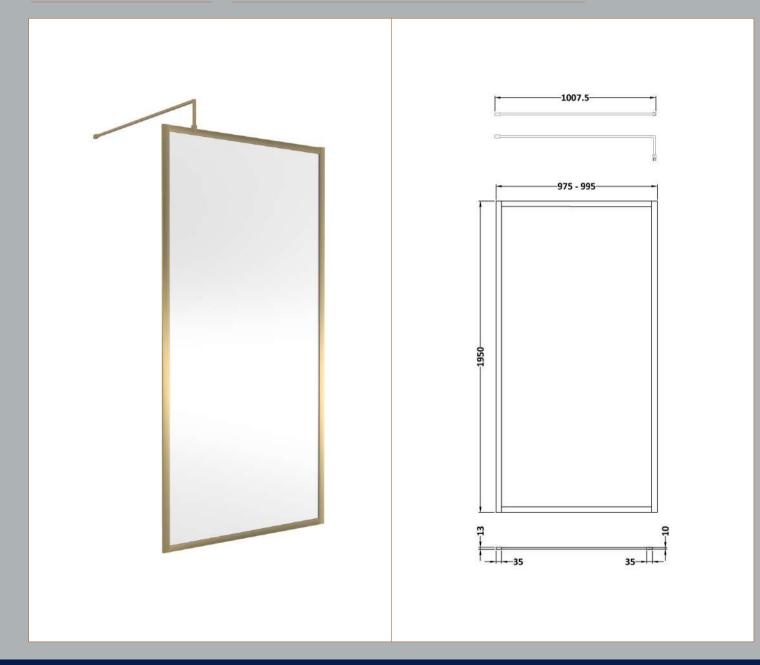

## ROXOR

Sales Code: WRFBB1910 Description: Full Frame Wetroom Screen 1950X1000x8mm

**Packaging Details** 

Barcode: 5056462688565

Sales Code: WRSB1000 Description: Wetroom Screen 1000 X1950mm

| B 1 (B:                            |                               |
|------------------------------------|-------------------------------|
| <b>Product Dimensions</b>          |                               |
| Height (mm):                       | 1950                          |
| Width (mm):                        | 1000                          |
| Depth (mm):                        | 14                            |
| Nett Weight (kg):                  | 42.4                          |
| Packaging Dimensions               |                               |
| Height (mm):                       | 65                            |
| Width (mm):                        | 1085                          |
| Length (mm):                       | 2010                          |
| Gross Weight (kg):                 | 42.4                          |
| Packaging Data                     |                               |
| Box Colour:                        | Brown Cardboard Box - Printed |
| Box Qty:                           | 1                             |
| Label Size:                        | 100 x 50                      |
| Label Colour:                      | Not Applicable                |
| Label Qty:                         | 0                             |
| <b>Outer Box Dimensions (If Ap</b> | plicable)                     |
| Height (mm):                       |                               |
| Width (mm):                        |                               |
| Depth (mm):                        |                               |
| Length (mm):                       |                               |
| Gross Weight (kg):                 |                               |
| Barcode:                           | 5055369007462                 |
| <b>Product Details</b>             |                               |
| Country of Origin:                 | China                         |
| Fitting Instruction:               | No                            |
| CE & UKCA:                         | Yes                           |
| Profile Material:                  | Aluminium                     |
| Profile Finish:                    | Polished Chrome               |
| Adjustments (mm):                  | 975mm-993mm                   |
| Entry Width (mm):                  | N/A                           |
| Swing In Dim (mm):                 | N/A                           |
| Swing Out Dim (mm):                | N/A                           |
| Radius (mm):                       | Not Applicable                |
| Glass Thickness (mm):              | 8                             |
| Easy Fit:                          | No                            |
| Easy Clean:                        | Yes                           |
| Handle Style:                      | Not Applicable                |
| Handle Material:                   | Not Applicable                |
| Enclosure Design:                  | Frameless                     |
| Wheel Type:                        | Not Applicable                |
| Support Bar Included:              | Support Bar Included          |
| Extras:                            | None                          |
|                                    |                               |