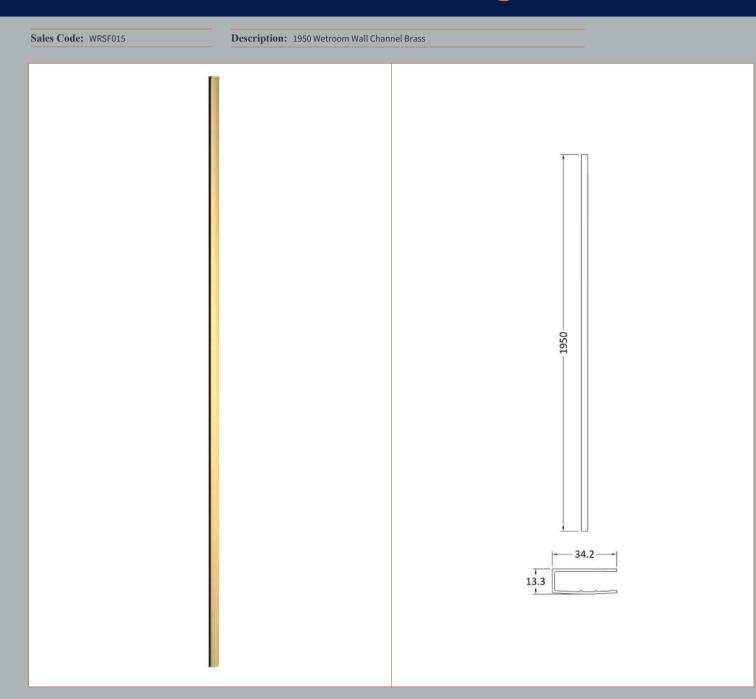

Sales Code: WRSF015UF Description: 1950mm Undrilled Flat Profile Brass

**OVERALL LENGTH 1950mm** 

| Product Dimensions       |                          |  |
|--------------------------|--------------------------|--|
| Height (mm):             | 1950                     |  |
| Width (mm):              | 34                       |  |
| Depth (mm):              | 13                       |  |
| Nett Weight (kg):        | 1.01                     |  |
| Packaging Dimensions     |                          |  |
| Height (mm):             | 45                       |  |
| Width (mm):              | 185                      |  |
| Length (mm):             | 1970                     |  |
| Gross Weight (kg):       | 1.42                     |  |
| Packaging Data           |                          |  |
| Box Colour:              | Brown Cardboard Box      |  |
| Box Qty:                 | 1                        |  |
| Label Size:              | 50 x 100                 |  |
| Label Colour:            | White Label              |  |
| Label Qty:               | 1                        |  |
| Outer Box Dimensions (If | Applicable)              |  |
| Height (mm):             |                          |  |
| Width (mm):              |                          |  |
| Depth (mm):              |                          |  |
| Length (mm):             |                          |  |
| Gross Weight (kg):       |                          |  |
| Barcode:                 | 5056462618975            |  |
| Product Details          |                          |  |
| Country of Origin:       | China                    |  |
| Fitting Instruction:     | No                       |  |
| CE & UKCA:               | N/A                      |  |
| Profile Material:        | Aluminium                |  |
| Profile Finish:          | Brushed Brass            |  |
| Adjustments (mm):        | 18 mm                    |  |
| Entry Width (mm):        | N/A                      |  |
| Swing In Dim (mm):       | N/A                      |  |
| Swing Out Dim (mm):      | N/A                      |  |
| Radius (mm):             |                          |  |
| Glass Thickness (mm):    |                          |  |
| Easy Fit:                | Not Applicable           |  |
| Easy Clean:              | Not Applicable           |  |
| Handle Style:            | Not Applicable           |  |
| Handle Material:         | Not Applicable           |  |
| Enclosure Design:        | Not Applicable           |  |
| Wheel Type:              | Not Applicable           |  |
| Support Bar Included:    | Support Bar Not Included |  |