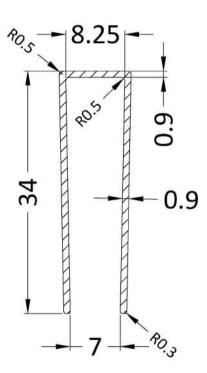

Sales Code: WRSF015UF Description: 1950mm Undrilled Flat Profile Brass

**OVERALL LENGTH 1950mm** 

| Product Dimensions       |                          |  |
|--------------------------|--------------------------|--|
| Height (mm):             | 1950                     |  |
| Width (mm):              | 34                       |  |
| Depth (mm):              | 13                       |  |
| Nett Weight (kg):        | 1.01                     |  |
| Packaging Dimensions     |                          |  |
| Height (mm):             | 45                       |  |
| Width (mm):              | 185                      |  |
| Length (mm):             | 1970                     |  |
| Gross Weight (kg):       | 1.42                     |  |
| Packaging Data           |                          |  |
| Box Colour:              | Brown Cardboard Box      |  |
| Box Qty:                 | 1                        |  |
| Label Size:              | 50 x 100                 |  |
| Label Colour:            | White Label              |  |
| Label Qty:               | 1                        |  |
| Outer Box Dimensions (If | Applicable)              |  |
| Height (mm):             |                          |  |
| Width (mm):              |                          |  |
| Depth (mm):              |                          |  |
| Length (mm):             |                          |  |
| Gross Weight (kg):       |                          |  |
| Barcode:                 | 5056462618975            |  |
| Product Details          |                          |  |
| Country of Origin:       | China                    |  |
| Fitting Instruction:     | No                       |  |
| CE & UKCA:               | N/A                      |  |
| Profile Material:        | Aluminium                |  |
| Profile Finish:          | Brushed Brass            |  |
| Adjustments (mm):        | 18 mm                    |  |
| Entry Width (mm):        | N/A                      |  |
| Swing In Dim (mm):       | N/A                      |  |
| Swing Out Dim (mm):      | N/A                      |  |
| Radius (mm):             |                          |  |
| Glass Thickness (mm):    |                          |  |
| Easy Fit:                | Not Applicable           |  |
| Easy Clean:              | Not Applicable           |  |
| Handle Style:            | Not Applicable           |  |
| Handle Material:         | Not Applicable           |  |
| Enclosure Design:        | Not Applicable           |  |
| Wheel Type:              | Not Applicable           |  |
| Support Bar Included:    | Support Bar Not Included |  |