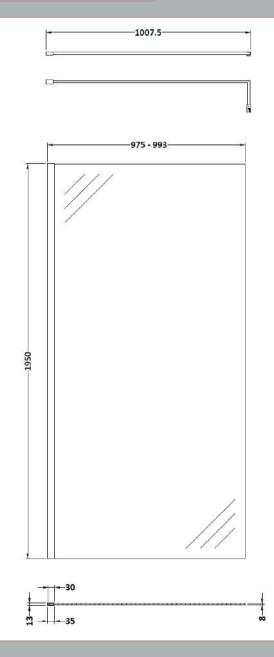

## ROXOR

Sales Code: WRFBB1910 Description: Full Frame Wetroom Screen 1950X1000x8mm

**Packaging Details** 

Barcode: 5056462688565

Sales Code: WRSB1000 Description: Wetroom Screen 1000 X1950mm

| B 1 (B:                            |                               |
|------------------------------------|-------------------------------|
| <b>Product Dimensions</b>          |                               |
| Height (mm):                       | 1950                          |
| Width (mm):                        | 1000                          |
| Depth (mm):                        | 14                            |
| Nett Weight (kg):                  | 42.4                          |
| Packaging Dimensions               |                               |
| Height (mm):                       | 65                            |
| Width (mm):                        | 1085                          |
| Length (mm):                       | 2010                          |
| Gross Weight (kg):                 | 42.4                          |
| Packaging Data                     |                               |
| Box Colour:                        | Brown Cardboard Box - Printed |
| Box Qty:                           | 1                             |
| Label Size:                        | 100 x 50                      |
| Label Colour:                      | Not Applicable                |
| Label Qty:                         | 0                             |
| <b>Outer Box Dimensions (If Ap</b> | plicable)                     |
| Height (mm):                       |                               |
| Width (mm):                        |                               |
| Depth (mm):                        |                               |
| Length (mm):                       |                               |
| Gross Weight (kg):                 |                               |
| Barcode:                           | 5055369007462                 |
| <b>Product Details</b>             |                               |
| Country of Origin:                 | China                         |
| Fitting Instruction:               | No                            |
| CE & UKCA:                         | Yes                           |
| Profile Material:                  | Aluminium                     |
| Profile Finish:                    | Polished Chrome               |
| Adjustments (mm):                  | 975mm-993mm                   |
| Entry Width (mm):                  | N/A                           |
| Swing In Dim (mm):                 | N/A                           |
| Swing Out Dim (mm):                | N/A                           |
| Radius (mm):                       | Not Applicable                |
| Glass Thickness (mm):              | 8                             |
| Easy Fit:                          | No                            |
| Easy Clean:                        | Yes                           |
| Handle Style:                      | Not Applicable                |
| Handle Material:                   | Not Applicable                |
| Enclosure Design:                  | Frameless                     |
| Wheel Type:                        | Not Applicable                |
| Support Bar Included:              | Support Bar Included          |
| Extras:                            | None                          |
|                                    |                               |