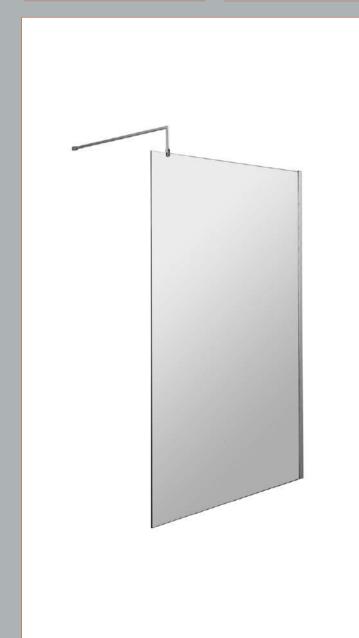

## ROXOR

Sales Code: WRFBB1910 Description: Full Frame Wetroom Screen 1950X1000x8mm

**Packaging Details** 

Barcode: 5056462688565

Sales Code: WRSB1000 Description: Wetroom Screen 1000 X1950mm

| B 1 (B:                            |                               |
|------------------------------------|-------------------------------|
| <b>Product Dimensions</b>          |                               |
| Height (mm):                       | 1950                          |
| Width (mm):                        | 1000                          |
| Depth (mm):                        | 14                            |
| Nett Weight (kg):                  | 42.4                          |
| Packaging Dimensions               |                               |
| Height (mm):                       | 65                            |
| Width (mm):                        | 1085                          |
| Length (mm):                       | 2010                          |
| Gross Weight (kg):                 | 42.4                          |
| Packaging Data                     |                               |
| Box Colour:                        | Brown Cardboard Box - Printed |
| Box Qty:                           | 1                             |
| Label Size:                        | 100 x 50                      |
| Label Colour:                      | Not Applicable                |
| Label Qty:                         | 0                             |
| <b>Outer Box Dimensions (If Ap</b> | plicable)                     |
| Height (mm):                       |                               |
| Width (mm):                        |                               |
| Depth (mm):                        |                               |
| Length (mm):                       |                               |
| Gross Weight (kg):                 |                               |
| Barcode:                           | 5055369007462                 |
| <b>Product Details</b>             |                               |
| Country of Origin:                 | China                         |
| Fitting Instruction:               | No                            |
| CE & UKCA:                         | Yes                           |
| Profile Material:                  | Aluminium                     |
| Profile Finish:                    | Polished Chrome               |
| Adjustments (mm):                  | 975mm-993mm                   |
| Entry Width (mm):                  | N/A                           |
| Swing In Dim (mm):                 | N/A                           |
| Swing Out Dim (mm):                | N/A                           |
| Radius (mm):                       | Not Applicable                |
| Glass Thickness (mm):              | 8                             |
| Easy Fit:                          | No                            |
| Easy Clean:                        | Yes                           |
| Handle Style:                      | Not Applicable                |
| Handle Material:                   | Not Applicable                |
| Enclosure Design:                  | Frameless                     |
| Wheel Type:                        | Not Applicable                |
| Support Bar Included:              | Support Bar Included          |
| Extras:                            | None                          |
|                                    |                               |