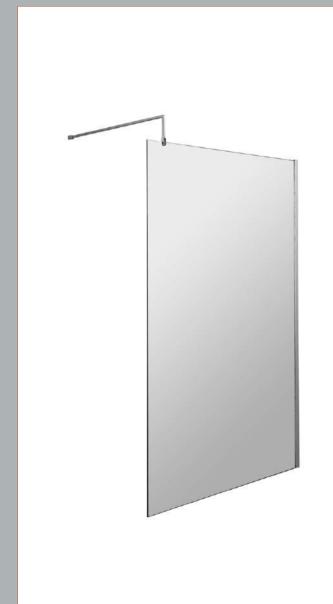

## ROXOR

Sales Code: WRFBB1911 Description: Full Frame Wetroom Screen 1950X1100x8mm

-1007.5--1075 - 1095-1950

**Packaging Details** 

Barcode: 5056462688572

Sales Code: WRSB1100 Description: 1100X1950 Wetroom Screen Inc Support Bar