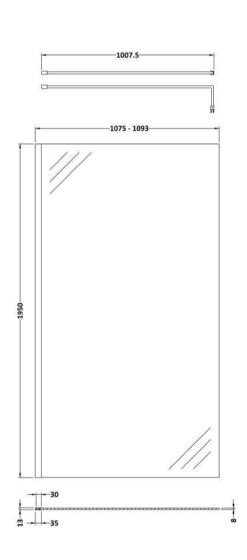

## ROXOR

Sales Code: WRFBB1911 Description: Full Frame Wetroom Screen 1950X1100x8mm

-1007.5--1075 - 1095-1950

**Packaging Details** 

Barcode: 5056462688572

Sales Code: WRSB1100 Description: 1100X1950 Wetroom Screen Inc Support Bar

| Product Dimensions                 |                               |
|------------------------------------|-------------------------------|
|                                    | 1950                          |
| Height (mm):                       | 1100                          |
| Width (mm):                        |                               |
| Depth (mm):                        | 48.8                          |
| Nett Weight (kg):                  | 48.8                          |
| Packaging Dimensions               |                               |
| Height (mm):                       | 65                            |
| Width (mm):                        | 1150                          |
| Length (mm):                       | 2010                          |
| Gross Weight (kg):                 | 48.8                          |
| Packaging Data                     |                               |
| Box Colour:                        | Brown Cardboard Box - Printed |
| Box Qty:                           | 1                             |
| Label Size:                        | 100 x 50                      |
| Label Colour:                      | Not Applicable                |
| Label Qty:                         | 0                             |
| <b>Outer Box Dimensions (If A)</b> | oplicable)                    |
| Height (mm):                       |                               |
| Width (mm):                        |                               |
| Depth (mm):                        |                               |
| Length (mm):                       |                               |
| Gross Weight (kg):                 |                               |
| Barcode:                           | 5055275871157                 |
| <b>Product Details</b>             |                               |
| Country of Origin:                 | China                         |
| Fitting Instruction:               | No                            |
| CE & UKCA:                         | Yes                           |
| Profile Material:                  | Aluminium                     |
| Profile Finish:                    | Polished Chrome               |
| Adjustments (mm):                  | 1075mm-1093mm                 |
| Entry Width (mm):                  | N/A                           |
| Swing In Dim (mm):                 | N/A                           |
| Swing Out Dim (mm):                | N/A                           |
| Radius (mm):                       | Not Applicable                |
| Glass Thickness (mm):              | 8                             |
| Easy Fit:                          | No                            |
| Easy Clean:                        | Yes                           |
| Handle Style:                      | Not Applicable                |
| Handle Material:                   | Not Applicable                |
| Enclosure Design:                  | Frameless                     |
| Wheel Type:                        | Not Applicable                |
| Support Bar Included:              | Support Bar Included          |
| Extras:                            | None                          |
|                                    |                               |