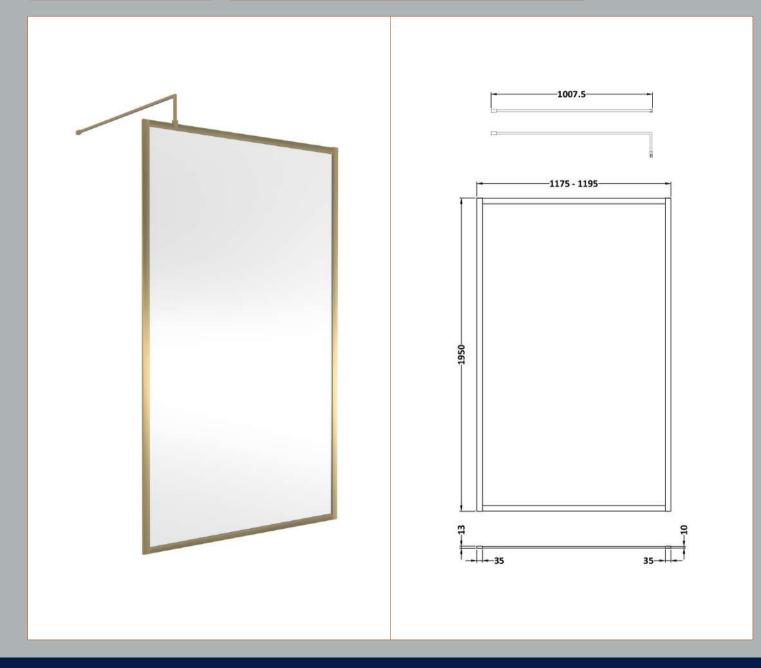

## ROXOR

Sales Code: WRFBB1912 Description: Full Frame Wetroom Screen 1950X1200x8mm

## **Packaging Details**

Barcode: 5056462688589

Sales Code: WRSB1200 Description: Wetroom Screen 1200 X1950mm

| <b>Product Dimensions</b>  |                               |
|----------------------------|-------------------------------|
| Height (mm):               | 1950                          |
| Width (mm):                | 1200                          |
| Depth (mm):                | 14                            |
| Nett Weight (kg):          | 50.4                          |
| Packaging Dimensions       |                               |
| Height (mm):               | 65                            |
| Width (mm):                | 1250                          |
| Length (mm):               | 2010                          |
| Gross Weight (kg):         | 50.4                          |
| Packaging Data             |                               |
| Box Colour:                | Brown Cardboard Box - Printed |
| Box Qty:                   | 1                             |
| Label Size:                | 100 x 50                      |
| Label Colour:              | Not Applicable                |
| Label Qty:                 | 0                             |
| Outer Box Dimensions (If A | Applicable)                   |
| Height (mm):               | ** /                          |
| Width (mm):                |                               |
| Depth (mm):                |                               |
| Length (mm):               |                               |
| Gross Weight (kg):         |                               |
| Barcode:                   | 5055369007479                 |
| Product Details            |                               |
| Country of Origin:         | China                         |
| Fitting Instruction:       | No                            |
| CE & UKCA:                 | Yes                           |
| Profile Material:          | Aluminium                     |
| Profile Finish:            | Polished Chrome               |
| Adjustments (mm):          | 1175mm-1193mm                 |
| Entry Width (mm):          | N/A                           |
| Swing In Dim (mm):         | N/A                           |
| Swing Out Dim (mm):        | N/A                           |
| Radius (mm):               | Not Applicable                |
| Glass Thickness (mm):      | 8                             |
| Easy Fit:                  | No                            |
| Easy Clean:                | Yes                           |
| Handle Style:              | Not Applicable                |
| Handle Material:           | Not Applicable                |
| Enclosure Design:          | Frameless                     |
| Wheel Type:                | Not Applicable                |
| Support Bar Included:      | Support Bar Included          |
| Extras:                    | None                          |