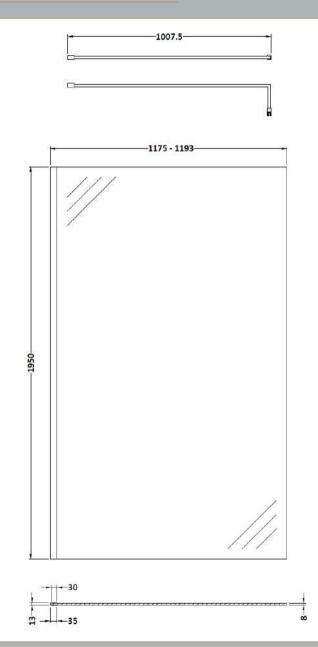

## **Packaging Details**

Barcode: 5056462688589

Sales Code: WRSB1200 Description: Wetroom Screen 1200 X1950mm

| <b>Product Dimensions</b>  |                               |
|----------------------------|-------------------------------|
| Height (mm):               | 1950                          |
| Width (mm):                | 1200                          |
| Depth (mm):                | 14                            |
| Nett Weight (kg):          | 50.4                          |
| Packaging Dimensions       |                               |
| Height (mm):               | 65                            |
| Width (mm):                | 1250                          |
| Length (mm):               | 2010                          |
| Gross Weight (kg):         | 50.4                          |
| Packaging Data             |                               |
| Box Colour:                | Brown Cardboard Box - Printed |
| Box Qty:                   | 1                             |
| Label Size:                | 100 x 50                      |
| Label Colour:              | Not Applicable                |
| Label Qty:                 | 0                             |
| Outer Box Dimensions (If A | Applicable)                   |
| Height (mm):               | ** /                          |
| Width (mm):                |                               |
| Depth (mm):                |                               |
| Length (mm):               |                               |
| Gross Weight (kg):         |                               |
| Barcode:                   | 5055369007479                 |
| Product Details            |                               |
| Country of Origin:         | China                         |
| Fitting Instruction:       | No                            |
| CE & UKCA:                 | Yes                           |
| Profile Material:          | Aluminium                     |
| Profile Finish:            | Polished Chrome               |
| Adjustments (mm):          | 1175mm-1193mm                 |
| Entry Width (mm):          | N/A                           |
| Swing In Dim (mm):         | N/A                           |
| Swing Out Dim (mm):        | N/A                           |
| Radius (mm):               | Not Applicable                |
| Glass Thickness (mm):      | 8                             |
| Easy Fit:                  | No                            |
| Easy Clean:                | Yes                           |
| Handle Style:              | Not Applicable                |
| Handle Material:           | Not Applicable                |
| Enclosure Design:          | Frameless                     |
| Wheel Type:                | Not Applicable                |
| Support Bar Included:      | Support Bar Included          |
| Extras:                    | None                          |