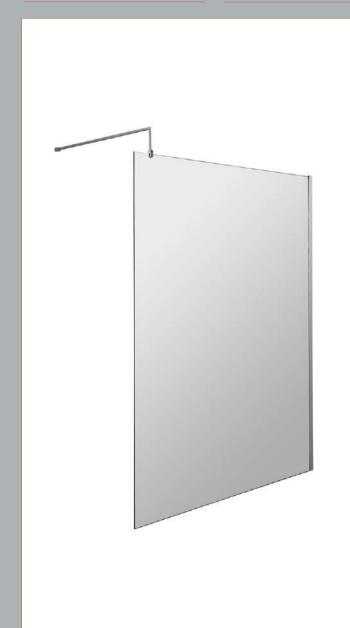

## **Packaging Details**

Barcode: 5056462688589

Sales Code: WRSB1200 Description: Wetroom Screen 1200 X1950mm

| <b>Product Dimensions</b>  |                               |
|----------------------------|-------------------------------|
| Height (mm):               | 1950                          |
| Width (mm):                | 1200                          |
| Depth (mm):                | 14                            |
| Nett Weight (kg):          | 50.4                          |
| Packaging Dimensions       |                               |
| Height (mm):               | 65                            |
| Width (mm):                | 1250                          |
| Length (mm):               | 2010                          |
| Gross Weight (kg):         | 50.4                          |
| Packaging Data             |                               |
| Box Colour:                | Brown Cardboard Box - Printed |
| Box Qty:                   | 1                             |
| Label Size:                | 100 x 50                      |
| Label Colour:              | Not Applicable                |
| Label Qty:                 | 0                             |
| Outer Box Dimensions (If A | Applicable)                   |
| Height (mm):               | ** /                          |
| Width (mm):                |                               |
| Depth (mm):                |                               |
| Length (mm):               |                               |
| Gross Weight (kg):         |                               |
| Barcode:                   | 5055369007479                 |
| Product Details            |                               |
| Country of Origin:         | China                         |
| Fitting Instruction:       | No                            |
| CE & UKCA:                 | Yes                           |
| Profile Material:          | Aluminium                     |
| Profile Finish:            | Polished Chrome               |
| Adjustments (mm):          | 1175mm-1193mm                 |
| Entry Width (mm):          | N/A                           |
| Swing In Dim (mm):         | N/A                           |
| Swing Out Dim (mm):        | N/A                           |
| Radius (mm):               | Not Applicable                |
| Glass Thickness (mm):      | 8                             |
| Easy Fit:                  | No                            |
| Easy Clean:                | Yes                           |
| Handle Style:              | Not Applicable                |
| Handle Material:           | Not Applicable                |
| Enclosure Design:          | Frameless                     |
| Wheel Type:                | Not Applicable                |
| Support Bar Included:      | Support Bar Included          |
| Extras:                    | None                          |