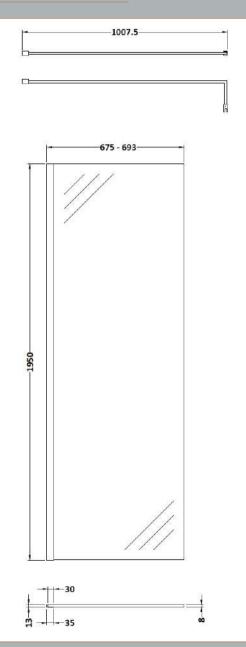

## ROXOR

Sales Code: WRFBB1970 Description: Full Frame Wetroom Screen 1950X700x8mm

-1007.5--675 - 695-

## **Packaging Details**

Barcode: 5056462688534

Sales Code: WRSB700 Description: Wetroom Screen 700 X1950mm

| <b>Product Dimensions</b>           |                               |
|-------------------------------------|-------------------------------|
| Height (mm):                        | 1950                          |
| Width (mm):                         | 700                           |
| Depth (mm):                         | 14                            |
| Nett Weight (kg):                   | 29.44                         |
| Packaging Dimensions                |                               |
| Height (mm):                        | 65                            |
| Width (mm):                         | 730                           |
| Length (mm):                        | 2010                          |
| Gross Weight (kg):                  | 29.44                         |
| Packaging Data                      |                               |
| Box Colour:                         | Brown Cardboard Box - Printed |
| Box Qty:                            | 1                             |
| Label Size:                         | 100 x 50                      |
| Label Colour:                       | Not Applicable                |
| Label Qty:                          | 0                             |
| <b>Outer Box Dimensions (If App</b> | licable)                      |
| Height (mm):                        |                               |
| Width (mm):                         |                               |
| Depth (mm):                         |                               |
| Length (mm):                        |                               |
| Gross Weight (kg):                  |                               |
| Barcode:                            | 5055369007424                 |
| <b>Product Details</b>              |                               |
| Country of Origin:                  | China                         |
| Fitting Instruction:                | No                            |
| CE & UKCA:                          | Yes                           |
| Profile Material:                   | Aluminium                     |
| Profile Finish:                     | Polished Chrome               |
| Adjustments (mm):                   | 675mm-693mm                   |
| Entry Width (mm):                   | N/A                           |
| Swing In Dim (mm):                  | N/A                           |
| Swing Out Dim (mm):                 | N/A                           |
| Radius (mm):                        | Not Applicable                |
| Glass Thickness (mm):               | 8                             |
| Easy Fit:                           | No                            |
| Easy Clean:                         | Yes                           |
| Handle Style:                       | Not Applicable                |
| Handle Material:                    | Not Applicable                |
| Enclosure Design:                   | Frameless                     |
| Wheel Type:                         | Not Applicable                |
| Support Bar Included:               | Support Bar Included          |
| Extras:                             | None                          |