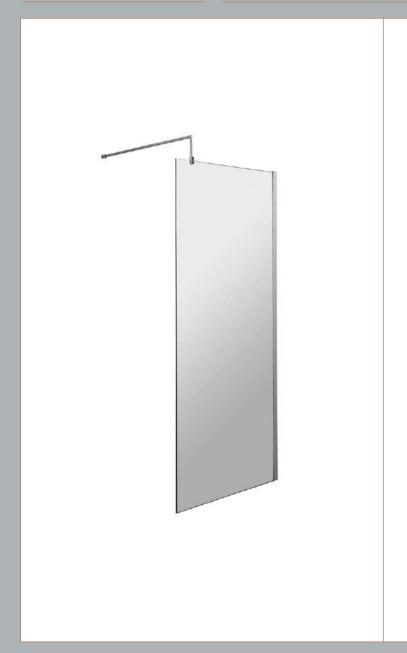

## ROXOR

Sales Code: WRFBB1970 Description: Full Frame Wetroom Screen 1950X700x8mm

-1007.5--675 - 695-

## **Packaging Details**

Barcode: 5056462688534

Sales Code: WRSB700 Description: Wetroom Screen 700 X1950mm

| <b>Product Dimensions</b>           |                               |
|-------------------------------------|-------------------------------|
| Height (mm):                        | 1950                          |
| Width (mm):                         | 700                           |
| Depth (mm):                         | 14                            |
| Nett Weight (kg):                   | 29.44                         |
| Packaging Dimensions                |                               |
| Height (mm):                        | 65                            |
| Width (mm):                         | 730                           |
| Length (mm):                        | 2010                          |
| Gross Weight (kg):                  | 29.44                         |
| Packaging Data                      |                               |
| Box Colour:                         | Brown Cardboard Box - Printed |
| Box Qty:                            | 1                             |
| Label Size:                         | 100 x 50                      |
| Label Colour:                       | Not Applicable                |
| Label Qty:                          | 0                             |
| <b>Outer Box Dimensions (If App</b> | licable)                      |
| Height (mm):                        |                               |
| Width (mm):                         |                               |
| Depth (mm):                         |                               |
| Length (mm):                        |                               |
| Gross Weight (kg):                  |                               |
| Barcode:                            | 5055369007424                 |
| <b>Product Details</b>              |                               |
| Country of Origin:                  | China                         |
| Fitting Instruction:                | No                            |
| CE & UKCA:                          | Yes                           |
| Profile Material:                   | Aluminium                     |
| Profile Finish:                     | Polished Chrome               |
| Adjustments (mm):                   | 675mm-693mm                   |
| Entry Width (mm):                   | N/A                           |
| Swing In Dim (mm):                  | N/A                           |
| Swing Out Dim (mm):                 | N/A                           |
| Radius (mm):                        | Not Applicable                |
| Glass Thickness (mm):               | 8                             |
| Easy Fit:                           | No                            |
| Easy Clean:                         | Yes                           |
| Handle Style:                       | Not Applicable                |
| Handle Material:                    | Not Applicable                |
| Enclosure Design:                   | Frameless                     |
| Wheel Type:                         | Not Applicable                |
| Support Bar Included:               | Support Bar Included          |
| Extras:                             | None                          |