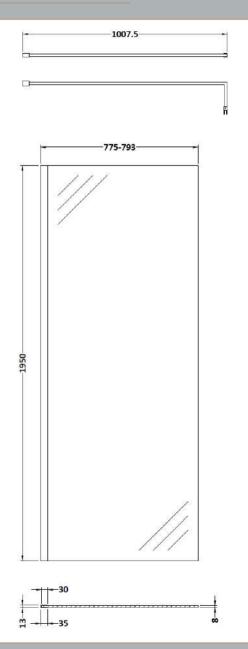

## **Packaging Details**

Barcode: 5056462688541

Sales Code: WRSB800 Description: Wetroom Screen 800 X1950mm

| <b>Product Dimensions</b>  |                               |
|----------------------------|-------------------------------|
| Height (mm):               | 1950                          |
| Width (mm):                | 800                           |
| Depth (mm):                | 14                            |
| Nett Weight (kg):          | 34.36                         |
| Packaging Dimensions       |                               |
| Height (mm):               | 65                            |
| Width (mm):                | 830                           |
| Length (mm):               | 2010                          |
| Gross Weight (kg):         | 34.36                         |
| Packaging Data             |                               |
| Box Colour:                | Brown Cardboard Box - Printed |
| Box Qty:                   | 1                             |
| Label Size:                | 100 x 50                      |
| Label Colour:              | Not Applicable                |
| Label Qty:                 | 0                             |
| Outer Box Dimensions (If A | applicable)                   |
| Height (mm):               |                               |
| Width (mm):                |                               |
| Depth (mm):                |                               |
| Length (mm):               |                               |
| Gross Weight (kg):         |                               |
| Barcode:                   | 5055369007448                 |
| <b>Product Details</b>     |                               |
| Country of Origin:         | China                         |
| Fitting Instruction:       | No                            |
| CE & UKCA:                 | Yes                           |
| Profile Material:          | Aluminium                     |
| Profile Finish:            | Polished Chrome               |
| Adjustments (mm):          | 775mm-793mm                   |
| Entry Width (mm):          | N/A                           |
| Swing In Dim (mm):         | N/A                           |
| Swing Out Dim (mm):        | N/A                           |
| Radius (mm):               | Not Applicable                |
| Glass Thickness (mm):      | 8                             |
| Easy Fit:                  | No                            |
| Easy Clean:                | Yes                           |
| Handle Style:              | Not Applicable                |
| Handle Material:           | Not Applicable                |
| Enclosure Design:          | Frameless                     |
| Wheel Type:                | Not Applicable                |
| Support Bar Included:      | Support Bar Included          |
| Extras:                    | None                          |