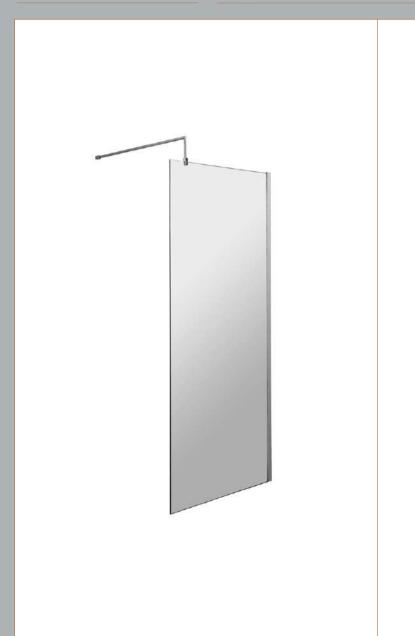

## **Packaging Details**

Barcode: 5056462688541

Sales Code: WRSB800 Description: Wetroom Screen 800 X1950mm

| <b>Product Dimensions</b>  |                               |
|----------------------------|-------------------------------|
| Height (mm):               | 1950                          |
| Width (mm):                | 800                           |
| Depth (mm):                | 14                            |
| Nett Weight (kg):          | 34.36                         |
| Packaging Dimensions       |                               |
| Height (mm):               | 65                            |
| Width (mm):                | 830                           |
| Length (mm):               | 2010                          |
| Gross Weight (kg):         | 34.36                         |
| Packaging Data             |                               |
| Box Colour:                | Brown Cardboard Box - Printed |
| Box Qty:                   | 1                             |
| Label Size:                | 100 x 50                      |
| Label Colour:              | Not Applicable                |
| Label Qty:                 | 0                             |
| Outer Box Dimensions (If A | applicable)                   |
| Height (mm):               |                               |
| Width (mm):                |                               |
| Depth (mm):                |                               |
| Length (mm):               |                               |
| Gross Weight (kg):         |                               |
| Barcode:                   | 5055369007448                 |
| <b>Product Details</b>     |                               |
| Country of Origin:         | China                         |
| Fitting Instruction:       | No                            |
| CE & UKCA:                 | Yes                           |
| Profile Material:          | Aluminium                     |
| Profile Finish:            | Polished Chrome               |
| Adjustments (mm):          | 775mm-793mm                   |
| Entry Width (mm):          | N/A                           |
| Swing In Dim (mm):         | N/A                           |
| Swing Out Dim (mm):        | N/A                           |
| Radius (mm):               | Not Applicable                |
| Glass Thickness (mm):      | 8                             |
| Easy Fit:                  | No                            |
| Easy Clean:                | Yes                           |
| Handle Style:              | Not Applicable                |
| Handle Material:           | Not Applicable                |
| Enclosure Design:          | Frameless                     |
| Wheel Type:                | Not Applicable                |
| Support Bar Included:      | Support Bar Included          |
| Extras:                    | None                          |