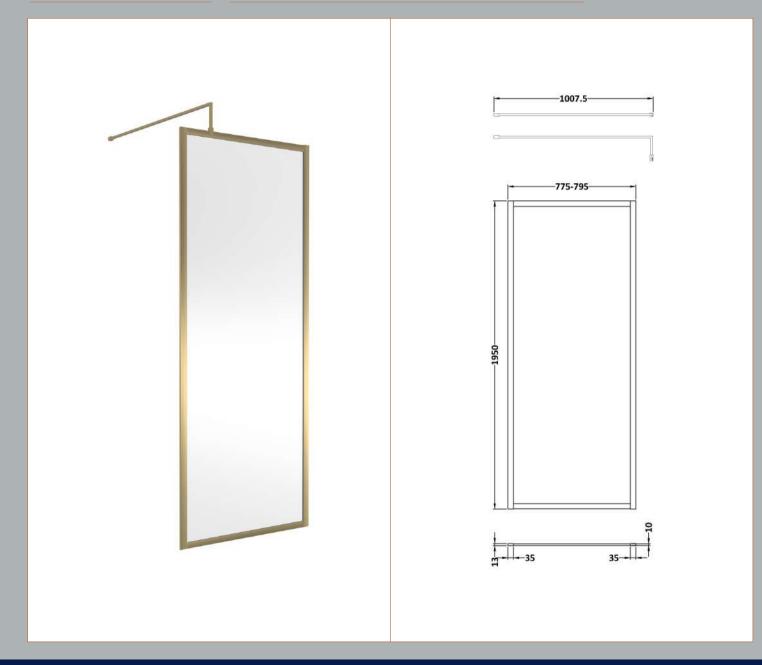

## ROXOR

Sales Code: WRFBB1980 Description: Full Frame Wetroom Screen 1950X800x8mm

Sales Code: FIX025 Description: Wetroom Screen Support Arm Brass

| Does does at Dissessed and     |                     |
|--------------------------------|---------------------|
| Product Dimensions             |                     |
| Height (mm):                   | 15                  |
| Width (mm):                    | 150                 |
| Depth (mm):                    | 1000                |
| Nett Weight (kg):              | 0.67                |
| Packaging Dimensions           |                     |
| Height (mm):                   | 35                  |
| Width (mm):                    | 160                 |
| Length (mm):                   | 1020                |
| Gross Weight (kg):             | 0.7                 |
| Packaging Data                 |                     |
| Box Colour:                    | Brown Cardboard Box |
| Box Qty:                       | 1                   |
| Label Size:                    | 100 x 50            |
| Label Colour:                  | White Label         |
| Label Qty:                     | 1                   |
| <b>Outer Box Dimensions (I</b> | f Applicable)       |
| Height (mm):                   |                     |
| Width (mm):                    |                     |
| Depth (mm):                    |                     |
| Length (mm):                   |                     |
| Gross Weight (kg):             |                     |
| Barcode:                       | 5056462611884       |
| <b>Product Details</b>         |                     |
| Country of Origin:             | China               |
| Fitting Instruction:           | No                  |
| CE & UKCA:                     | N/A                 |
| Profile Material:              | Stainless Steel     |
| Profile Finish:                | Brushed Brass       |
| Adjustments (mm):              | N/A                 |
| Entry Width (mm):              | N/A                 |
| Swing In Dim (mm):             | N/A                 |
| Swing Out Dim (mm):            | N/A                 |
| Radius (mm):                   | Not Applicable      |
| Glass Thickness (mm):          |                     |
| Easy Fit:                      | Not Applicable      |
| Easy Clean:                    | Not Applicable      |
| Handle Style:                  | Not Applicable      |
| Handle Material:               | Not Applicable      |
| Enclosure Design:              | Not Applicable      |
| Wheel Type:                    | Not Applicable      |
| Support Bar Included:          |                     |

Sales Code: WRSF015UF Description: 1950mm Undrilled Flat Profile Brass

**OVERALL LENGTH 1950mm** 

| Product Dimensions       |                          |  |
|--------------------------|--------------------------|--|
| Height (mm):             | 1950                     |  |
| Width (mm):              | 34                       |  |
| Depth (mm):              | 13                       |  |
| Nett Weight (kg):        | 1.01                     |  |
| Packaging Dimensions     |                          |  |
| Height (mm):             | 45                       |  |
| Width (mm):              | 185                      |  |
| Length (mm):             | 1970                     |  |
| Gross Weight (kg):       | 1.42                     |  |
| Packaging Data           |                          |  |
| Box Colour:              | Brown Cardboard Box      |  |
| Box Qty:                 | 1                        |  |
| Label Size:              | 50 x 100                 |  |
| Label Colour:            | White Label              |  |
| Label Qty:               | 1                        |  |
| Outer Box Dimensions (If | Applicable)              |  |
| Height (mm):             |                          |  |
| Width (mm):              |                          |  |
| Depth (mm):              |                          |  |
| Length (mm):             |                          |  |
| Gross Weight (kg):       |                          |  |
| Barcode:                 | 5056462618975            |  |
| Product Details          |                          |  |
| Country of Origin:       | China                    |  |
| Fitting Instruction:     | No                       |  |
| CE & UKCA:               | N/A                      |  |
| Profile Material:        | Aluminium                |  |
| Profile Finish:          | Brushed Brass            |  |
| Adjustments (mm):        | 18 mm                    |  |
| Entry Width (mm):        | N/A                      |  |
| Swing In Dim (mm):       | N/A                      |  |
| Swing Out Dim (mm):      | N/A                      |  |
| Radius (mm):             |                          |  |
| Glass Thickness (mm):    |                          |  |
| Easy Fit:                | Not Applicable           |  |
| Easy Clean:              | Not Applicable           |  |
| Handle Style:            | Not Applicable           |  |
| Handle Material:         | Not Applicable           |  |
| Enclosure Design:        | Not Applicable           |  |
| Wheel Type:              | Not Applicable           |  |
| Support Bar Included:    | Support Bar Not Included |  |