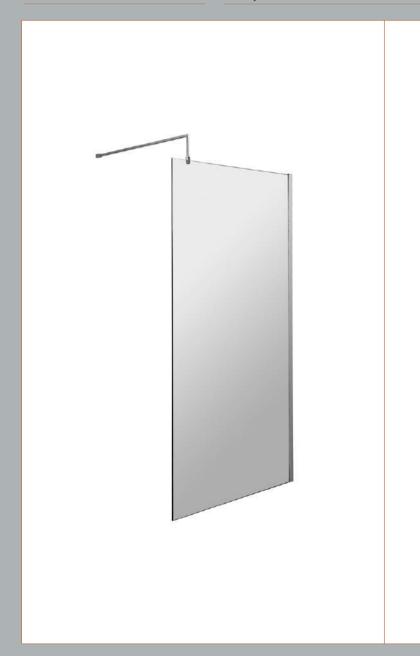

## **Packaging Details**

Barcode: 5056462688558

Sales Code: WRSB900 Description: Wetroom Screen 900 X1950mm

| <b>Product Dimensions</b>  |                               |
|----------------------------|-------------------------------|
| Height (mm):               | 1950                          |
| Width (mm):                | 900                           |
| Depth (mm):                | 14                            |
| Nett Weight (kg):          | 38.24                         |
| Packaging Dimensions       |                               |
| Height (mm):               | 65                            |
| Width (mm):                | 930                           |
| Length (mm):               | 2010                          |
| Gross Weight (kg):         | 38.24                         |
| Packaging Data             |                               |
| Box Colour:                | Brown Cardboard Box - Printed |
| Box Oty:                   | 1                             |
| Label Size:                | 100 x 50                      |
| Label Colour:              | Not Applicable                |
| Label Qty:                 | 0                             |
| Outer Box Dimensions (If A | Applicable)                   |
| Height (mm):               | **                            |
| Width (mm):                |                               |
| Depth (mm):                |                               |
| Length (mm):               |                               |
| Gross Weight (kg):         |                               |
| Barcode:                   | 5055369007455                 |
| <b>Product Details</b>     |                               |
| Country of Origin:         | China                         |
| Fitting Instruction:       | No                            |
| CE & UKCA:                 | Yes                           |
| Profile Material:          | Aluminium                     |
| Profile Finish:            | Polished Chrome               |
| Adjustments (mm):          | 875mm-893mm                   |
| Entry Width (mm):          | N/A                           |
| Swing In Dim (mm):         | N/A                           |
| Swing Out Dim (mm):        | N/A                           |
| Radius (mm):               | Not Applicable                |
| Glass Thickness (mm):      | 8                             |
| Easy Fit:                  | No                            |
| Easy Clean:                | Yes                           |
| Handle Style:              | Not Applicable                |
| Handle Material:           | Not Applicable                |
| Enclosure Design:          | Frameless                     |
| Wheel Type:                | Not Applicable                |
| Support Bar Included:      | Support Bar Included          |
| Extras:                    | None                          |
|                            |                               |