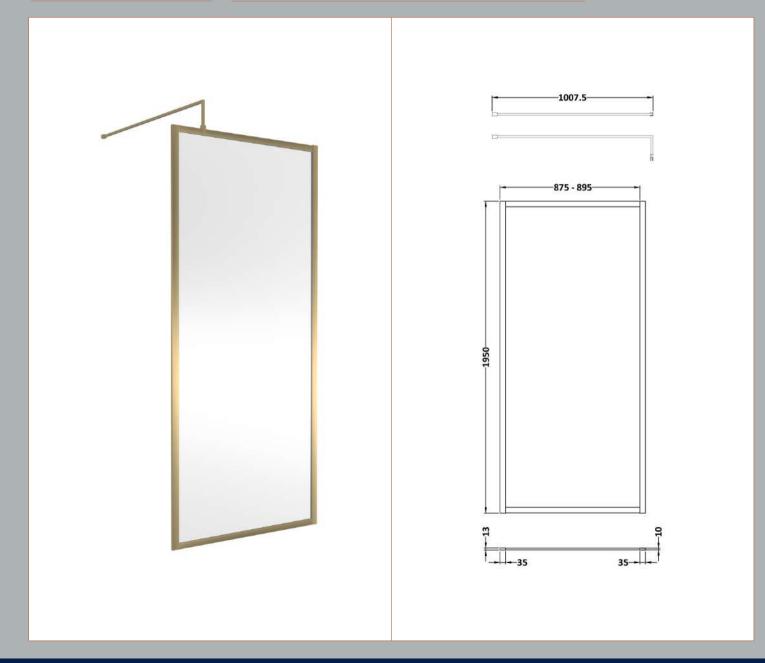

## ROXOR

Sales Code: WRFBB1990 Description: Full Frame Wetroom Screen 1950X900x8mm

## **Packaging Details**

Barcode: 5056462688558

Sales Code: WRSB900 Description: Wetroom Screen 900 X1950mm

| <b>Product Dimensions</b>  |                               |
|----------------------------|-------------------------------|
| Height (mm):               | 1950                          |
| Width (mm):                | 900                           |
| Depth (mm):                | 14                            |
| Nett Weight (kg):          | 38.24                         |
| Packaging Dimensions       |                               |
| Height (mm):               | 65                            |
| Width (mm):                | 930                           |
| Length (mm):               | 2010                          |
| Gross Weight (kg):         | 38.24                         |
| Packaging Data             |                               |
| Box Colour:                | Brown Cardboard Box - Printed |
| Box Oty:                   | 1                             |
| Label Size:                | 100 x 50                      |
| Label Colour:              | Not Applicable                |
| Label Qty:                 | 0                             |
| Outer Box Dimensions (If A | Applicable)                   |
| Height (mm):               | **                            |
| Width (mm):                |                               |
| Depth (mm):                |                               |
| Length (mm):               |                               |
| Gross Weight (kg):         |                               |
| Barcode:                   | 5055369007455                 |
| <b>Product Details</b>     |                               |
| Country of Origin:         | China                         |
| Fitting Instruction:       | No                            |
| CE & UKCA:                 | Yes                           |
| Profile Material:          | Aluminium                     |
| Profile Finish:            | Polished Chrome               |
| Adjustments (mm):          | 875mm-893mm                   |
| Entry Width (mm):          | N/A                           |
| Swing In Dim (mm):         | N/A                           |
| Swing Out Dim (mm):        | N/A                           |
| Radius (mm):               | Not Applicable                |
| Glass Thickness (mm):      | 8                             |
| Easy Fit:                  | No                            |
| Easy Clean:                | Yes                           |
| Handle Style:              | Not Applicable                |
| Handle Material:           | Not Applicable                |
| Enclosure Design:          | Frameless                     |
| Wheel Type:                | Not Applicable                |
| Support Bar Included:      | Support Bar Included          |
| Extras:                    | None                          |
|                            |                               |