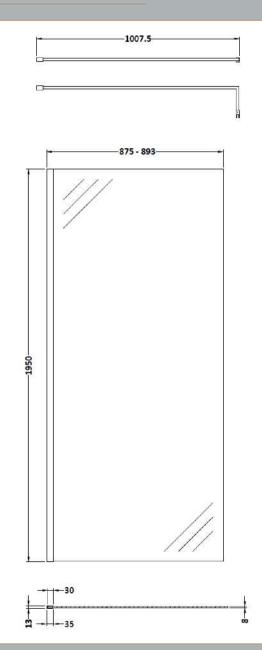

## **Packaging Details**

Barcode: 5056462688558

Sales Code: WRSB900 Description: Wetroom Screen 900 X1950mm

| <b>Product Dimensions</b>  |                               |
|----------------------------|-------------------------------|
| Height (mm):               | 1950                          |
| Width (mm):                | 900                           |
| Depth (mm):                | 14                            |
| Nett Weight (kg):          | 38.24                         |
| Packaging Dimensions       |                               |
| Height (mm):               | 65                            |
| Width (mm):                | 930                           |
| Length (mm):               | 2010                          |
| Gross Weight (kg):         | 38.24                         |
| Packaging Data             |                               |
| Box Colour:                | Brown Cardboard Box - Printed |
| Box Oty:                   | 1                             |
| Label Size:                | 100 x 50                      |
| Label Colour:              | Not Applicable                |
| Label Qty:                 | 0                             |
| Outer Box Dimensions (If A | Applicable)                   |
| Height (mm):               | **                            |
| Width (mm):                |                               |
| Depth (mm):                |                               |
| Length (mm):               |                               |
| Gross Weight (kg):         |                               |
| Barcode:                   | 5055369007455                 |
| <b>Product Details</b>     |                               |
| Country of Origin:         | China                         |
| Fitting Instruction:       | No                            |
| CE & UKCA:                 | Yes                           |
| Profile Material:          | Aluminium                     |
| Profile Finish:            | Polished Chrome               |
| Adjustments (mm):          | 875mm-893mm                   |
| Entry Width (mm):          | N/A                           |
| Swing In Dim (mm):         | N/A                           |
| Swing Out Dim (mm):        | N/A                           |
| Radius (mm):               | Not Applicable                |
| Glass Thickness (mm):      | 8                             |
| Easy Fit:                  | No                            |
| Easy Clean:                | Yes                           |
| Handle Style:              | Not Applicable                |
| Handle Material:           | Not Applicable                |
| Enclosure Design:          | Frameless                     |
| Wheel Type:                | Not Applicable                |
| Support Bar Included:      | Support Bar Included          |
| Extras:                    | None                          |
|                            |                               |