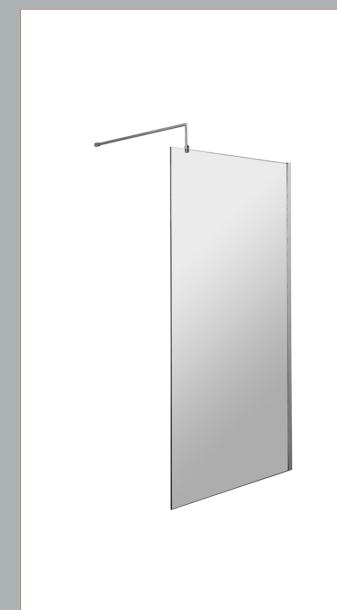

Barcode: 5056462688497

Sales Code: WRSC10 Description: Wetroom Screen 1000 X 1850 X 8mm

| <b>Product Dimensions</b>         |                               |
|-----------------------------------|-------------------------------|
| Height (mm):                      | 1850                          |
| Width (mm):                       | 1000                          |
| Depth (mm):                       | 14                            |
| Nett Weight (kg):                 | 42.5                          |
| <b>Packaging Dimensions</b>       |                               |
| Height (mm):                      | 65                            |
| Width (mm):                       | 1045                          |
| Length (mm):                      | 1920                          |
| Gross Weight (kg):                | 42.5                          |
| Packaging Data                    |                               |
| Box Colour:                       | Brown Cardboard Box - Printed |
| Box Qty:                          | 1                             |
| Label Size:                       | 100 x 50                      |
| Label Colour:                     | Not Applicable                |
| Label Qty:                        | 0                             |
| <b>Outer Box Dimensions (If A</b> | Applicable)                   |
| Height (mm):                      |                               |
| Width (mm):                       |                               |
| Depth (mm):                       |                               |
| Length (mm):                      |                               |
| Gross Weight (kg):                |                               |
| Barcode:                          | 5055275819043                 |
| <b>Product Details</b>            |                               |
| Country of Origin:                | China                         |
| Fitting Instruction:              | No                            |
| CE Approval:                      | Yes                           |
| Profile Material:                 | Aluminium                     |
| Profile Finish:                   | Polished Chrome               |
| Adjustments (mm):                 | 975mm - 993mm                 |
| Entry Width (mm):                 | N/A                           |
| Swing In Dim (mm):                | N/A                           |
| Swing Out Dim (mm):               | N/A                           |
| Radius (mm):                      | Not Applicable                |
| Glass Thickness (mm):             | 8                             |
| Easy Fit:                         | No                            |
| Easy Clean:                       | No                            |
| Handle Style:                     | Not Applicable                |
| Handle Material:                  | Not Applicable                |
| Enclosure Design:                 | Frameless                     |
| Wheel Type:                       | Not Applicable                |
| Support Bar Included:             | Support Bar Included          |
| Extras:                           | None                          |