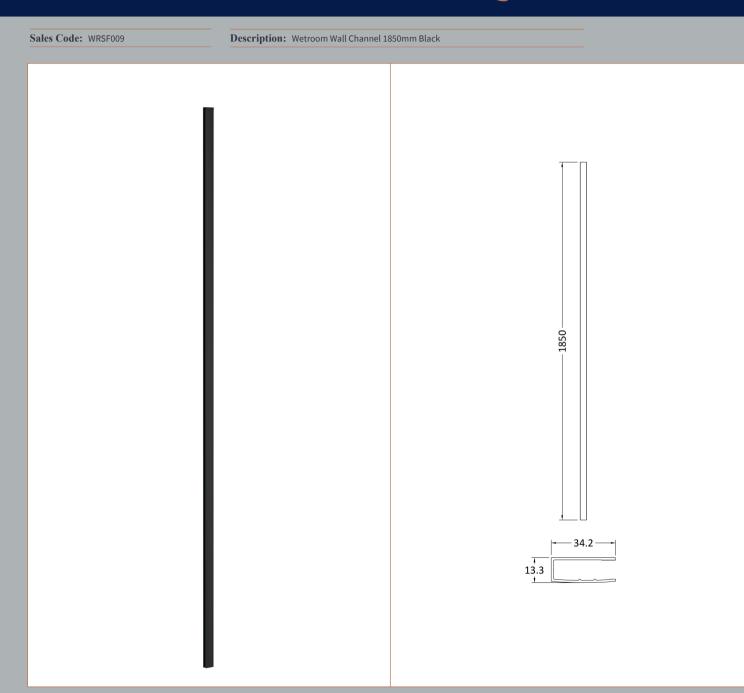

None

Extras:

| Product Dimensions         |                               |
|----------------------------|-------------------------------|
| Height (mm):               | 1850                          |
| Width (mm):                |                               |
| Depth (mm):                |                               |
| Nett Weight (kg):          | 0.6                           |
| Packaging Dimensions       |                               |
| Height (mm):               | 60                            |
| Width (mm):                | 185                           |
| Length (mm):               | 1860                          |
| Gross Weight (kg):         | 0.6                           |
| Packaging Data             |                               |
| Box Colour:                | Brown Cardboard Box - Printed |
| Box Qty:                   | 1                             |
| Label Size:                | 100 x 50                      |
| Label Colour:              | White Label                   |
| Label Qty:                 | 1                             |
| Outer Box Dimensions (If A | Applicable)                   |
| Height (mm):               |                               |
| Width (mm):                |                               |
| Depth (mm):                |                               |
| Length (mm):               |                               |
| Gross Weight (kg):         |                               |
| Barcode:                   | 5056211897224                 |
| Product Details            |                               |
| Country of Origin:         | China                         |
| Fitting Instruction:       | No                            |
| CE Approval:               | N/A                           |
| Profile Material:          | Aluminium                     |
| Profile Finish:            | Matt Black                    |
| Adjustments (mm):          | 18mm                          |
| Entry Width (mm):          | N/A                           |
| Swing In Dim (mm):         | N/A                           |
| Swing Out Dim (mm):        | N/A                           |
| Radius (mm):               | Not Applicable                |
| Glass Thickness (mm):      |                               |
| Easy Fit:                  | Not Applicable                |
| Easy Clean:                | Not Applicable                |
| Handle Style:              | Not Applicable                |
| Handle Material:           | Not Applicable                |
| Enclosure Design:          | Not Applicable                |
| Wheel Type:                | Not Applicable                |
| Support Bar Included:      | Support Bar Not Included      |
| Extras:                    | None                          |