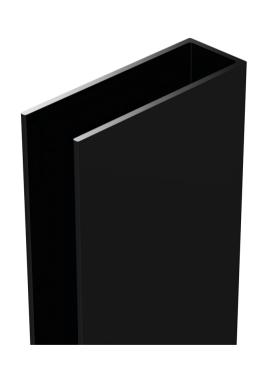

Sales Code: WRSF004UF Description: 1950mm Undrilled Flat Profile

**OVERALL LENGTH 1950mm** 

| <b>Product Dimensions</b>           |                          |
|-------------------------------------|--------------------------|
| Height (mm):                        | 1950                     |
| Width (mm):                         | 34                       |
| Depth (mm):                         | 13                       |
| Nett Weight (kg):                   | 1.01                     |
| Packaging Dimensions                |                          |
| Height (mm):                        | 45                       |
| Width (mm):                         | 185                      |
| Length (mm):                        | 1970                     |
| Gross Weight (kg):                  | 1.42                     |
| Packaging Data                      |                          |
| Box Colour:                         | Brown Cardboard Box      |
| Box Qty:                            | 1                        |
| Label Size:                         | 50 x 100                 |
| Label Colour:                       | White Label              |
| Label Qty:                          | 1                        |
| <b>Outer Box Dimensions (If App</b> | licable)                 |
| Height (mm):                        |                          |
| Width (mm):                         |                          |
| Depth (mm):                         |                          |
| Length (mm):                        |                          |
| Gross Weight (kg):                  |                          |
| Barcode:                            | 5056462618968            |
| <b>Product Details</b>              |                          |
| Country of Origin:                  | China                    |
| Fitting Instruction:                | No                       |
| CE Approval:                        | N/A                      |
| Profile Material:                   | Aluminium                |
| Profile Finish:                     | Matt Black               |
| Adjustments (mm):                   | 18mm                     |
| Entry Width (mm):                   | N/A                      |
| Swing In Dim (mm):                  | N/A                      |
| Swing Out Dim (mm):                 | N/A                      |
| Radius (mm):                        | Not Applicable           |
| Glass Thickness (mm):               |                          |
| Easy Fit:                           | Not Applicable           |
| Easy Clean:                         | Not Applicable           |
| Handle Style:                       | Not Applicable           |
| Handle Material:                    | Not Applicable           |
| Enclosure Design:                   | Not Applicable           |
| Wheel Type:                         | Not Applicable           |
| Support Bar Included:               | Support Bar Not Included |