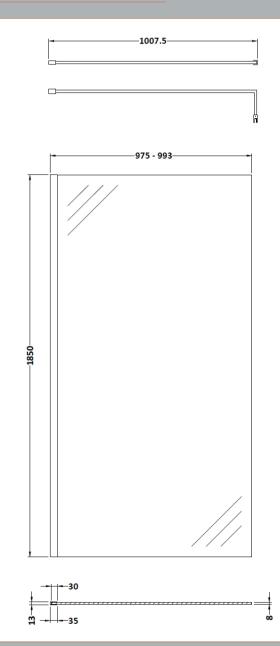

Barcode: 5056462688497

Sales Code: WRSC10 Description: Wetroom Screen 1000 X 1850 X 8mm

| <b>Product Dimensions</b>         |                               |
|-----------------------------------|-------------------------------|
| Height (mm):                      | 1850                          |
| Width (mm):                       | 1000                          |
| Depth (mm):                       | 14                            |
| Nett Weight (kg):                 | 42.5                          |
| <b>Packaging Dimensions</b>       |                               |
| Height (mm):                      | 65                            |
| Width (mm):                       | 1045                          |
| Length (mm):                      | 1920                          |
| Gross Weight (kg):                | 42.5                          |
| Packaging Data                    |                               |
| Box Colour:                       | Brown Cardboard Box - Printed |
| Box Qty:                          | 1                             |
| Label Size:                       | 100 x 50                      |
| Label Colour:                     | Not Applicable                |
| Label Qty:                        | 0                             |
| <b>Outer Box Dimensions (If A</b> | Applicable)                   |
| Height (mm):                      |                               |
| Width (mm):                       |                               |
| Depth (mm):                       |                               |
| Length (mm):                      |                               |
| Gross Weight (kg):                |                               |
| Barcode:                          | 5055275819043                 |
| <b>Product Details</b>            |                               |
| Country of Origin:                | China                         |
| Fitting Instruction:              | No                            |
| CE Approval:                      | Yes                           |
| Profile Material:                 | Aluminium                     |
| Profile Finish:                   | Polished Chrome               |
| Adjustments (mm):                 | 975mm - 993mm                 |
| Entry Width (mm):                 | N/A                           |
| Swing In Dim (mm):                | N/A                           |
| Swing Out Dim (mm):               | N/A                           |
| Radius (mm):                      | Not Applicable                |
| Glass Thickness (mm):             | 8                             |
| Easy Fit:                         | No                            |
| Easy Clean:                       | No                            |
| Handle Style:                     | Not Applicable                |
| Handle Material:                  | Not Applicable                |
| Enclosure Design:                 | Frameless                     |
| Wheel Type:                       | Not Applicable                |
| Support Bar Included:             | Support Bar Included          |
| Extras:                           | None                          |