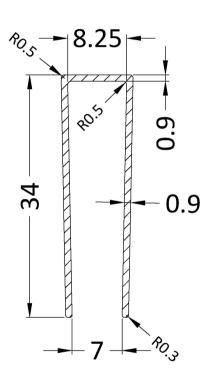

None

Extras:

| Product Dimensions         |                               |
|----------------------------|-------------------------------|
| Height (mm):               | 1850                          |
| Width (mm):                |                               |
| Depth (mm):                |                               |
| Nett Weight (kg):          | 0.6                           |
| Packaging Dimensions       |                               |
| Height (mm):               | 60                            |
| Width (mm):                | 185                           |
| Length (mm):               | 1860                          |
| Gross Weight (kg):         | 0.6                           |
| Packaging Data             |                               |
| Box Colour:                | Brown Cardboard Box - Printed |
| Box Qty:                   | 1                             |
| Label Size:                | 100 x 50                      |
| Label Colour:              | White Label                   |
| Label Qty:                 | 1                             |
| Outer Box Dimensions (If A | Applicable)                   |
| Height (mm):               |                               |
| Width (mm):                |                               |
| Depth (mm):                |                               |
| Length (mm):               |                               |
| Gross Weight (kg):         |                               |
| Barcode:                   | 5056211897224                 |
| Product Details            |                               |
| Country of Origin:         | China                         |
| Fitting Instruction:       | No                            |
| CE Approval:               | N/A                           |
| Profile Material:          | Aluminium                     |
| Profile Finish:            | Matt Black                    |
| Adjustments (mm):          | 18mm                          |
| Entry Width (mm):          | N/A                           |
| Swing In Dim (mm):         | N/A                           |
| Swing Out Dim (mm):        | N/A                           |
| Radius (mm):               | Not Applicable                |
| Glass Thickness (mm):      |                               |
| Easy Fit:                  | Not Applicable                |
| Easy Clean:                | Not Applicable                |
| Handle Style:              | Not Applicable                |
| Handle Material:           | Not Applicable                |
| Enclosure Design:          | Not Applicable                |
| Wheel Type:                | Not Applicable                |
| Support Bar Included:      | Support Bar Not Included      |
| Extras:                    | None                          |