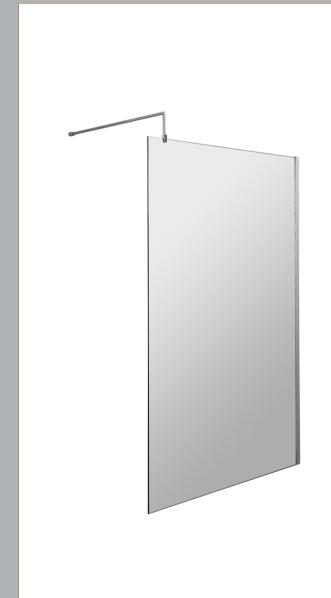

## ROXOR

Sales Code: WRFBP1811 Description: Full Frame Wetroom Screen 1850X1100x8mm

**Packaging Details** 

Barcode: 5056462688503

Sales Code: WRSC11 Description: Wetroom Screen 1100 X 1850 X 8mm

| Product Dimensions         |                               |
|----------------------------|-------------------------------|
| Height (mm):               | 1850                          |
| Width (mm):                | 1100                          |
| Depth (mm):                | 14                            |
| Nett Weight (kg):          | 46                            |
| Packaging Dimensions       |                               |
| Height (mm):               | 60                            |
| Width (mm):                | 1150                          |
| Length (mm):               | 1920                          |
| Gross Weight (kg):         | 46                            |
| Packaging Data             | <del></del>                   |
| Box Colour:                | Brown Cardboard Box - Printed |
| Box Qty:                   | 1                             |
| Label Size:                | 100 x 50                      |
| Label Colour:              |                               |
|                            | Not Applicable<br>0           |
| Label Qty:                 |                               |
| Outer Box Dimensions (If A | pplicable)                    |
| Height (mm):               |                               |
| Width (mm):                |                               |
| Depth (mm):                |                               |
| Length (mm):               |                               |
| Gross Weight (kg):         |                               |
| Barcode:                   | 5055275831748                 |
| Product Details            |                               |
| Country of Origin:         | China                         |
| Fitting Instruction:       | No                            |
| CE Approval:               | Yes                           |
| Profile Material:          | Aluminium                     |
| Profile Finish:            | Polished Chrome               |
| Adjustments (mm):          | 1075mm-1093mm                 |
| Entry Width (mm):          | N/A                           |
| Swing In Dim (mm):         | N/A                           |
| Swing Out Dim (mm):        | N/A                           |
| Radius (mm):               | Not Applicable                |
| Glass Thickness (mm):      | 8                             |
| Easy Fit:                  | No                            |
| Easy Clean:                | No                            |
| Handle Style:              | Not Applicable                |
| Handle Material:           | Not Applicable                |
| Enclosure Design:          | Frameless                     |
| Wheel Type:                | Not Applicable                |
| Support Bar Included:      | Support Bar Included          |
| Extras:                    | None                          |
|                            |                               |