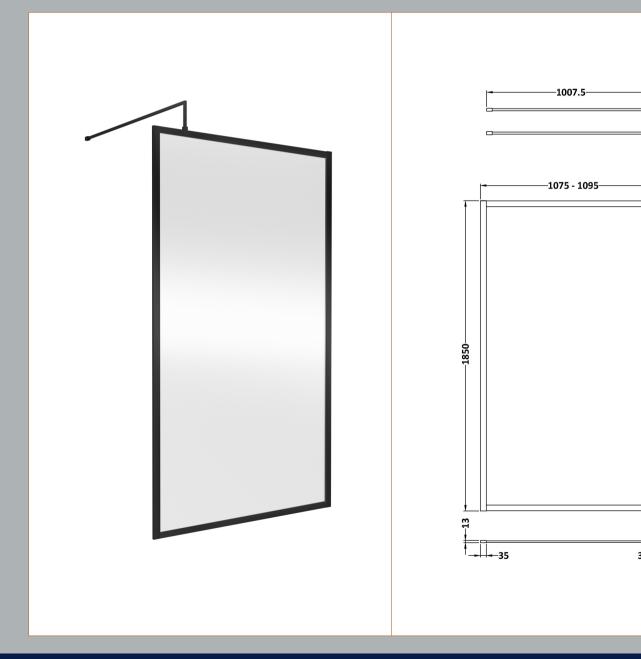

None

Extras:

| Product Dimensions         |                               |
|----------------------------|-------------------------------|
| Height (mm):               | 1850                          |
| Width (mm):                |                               |
| Depth (mm):                |                               |
| Nett Weight (kg):          | 0.6                           |
| Packaging Dimensions       |                               |
| Height (mm):               | 60                            |
| Width (mm):                | 185                           |
| Length (mm):               | 1860                          |
| Gross Weight (kg):         | 0.6                           |
| Packaging Data             |                               |
| Box Colour:                | Brown Cardboard Box - Printed |
| Box Qty:                   | 1                             |
| Label Size:                | 100 x 50                      |
| Label Colour:              | White Label                   |
| Label Qty:                 | 1                             |
| Outer Box Dimensions (If A | Applicable)                   |
| Height (mm):               |                               |
| Width (mm):                |                               |
| Depth (mm):                |                               |
| Length (mm):               |                               |
| Gross Weight (kg):         |                               |
| Barcode:                   | 5056211897224                 |
| Product Details            |                               |
| Country of Origin:         | China                         |
| Fitting Instruction:       | No                            |
| CE Approval:               | N/A                           |
| Profile Material:          | Aluminium                     |
| Profile Finish:            | Matt Black                    |
| Adjustments (mm):          | 18mm                          |
| Entry Width (mm):          | N/A                           |
| Swing In Dim (mm):         | N/A                           |
| Swing Out Dim (mm):        | N/A                           |
| Radius (mm):               | Not Applicable                |
| Glass Thickness (mm):      |                               |
| Easy Fit:                  | Not Applicable                |
| Easy Clean:                | Not Applicable                |
| Handle Style:              | Not Applicable                |
| Handle Material:           | Not Applicable                |
| Enclosure Design:          | Not Applicable                |
| Wheel Type:                | Not Applicable                |
| Support Bar Included:      | Support Bar Not Included      |
| Extras:                    | None                          |