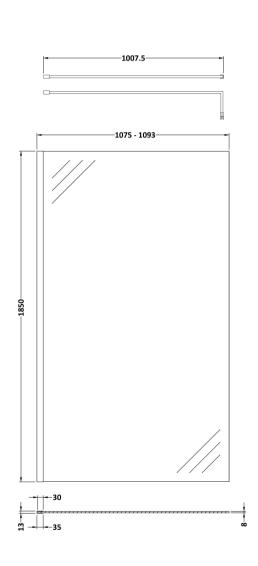

## ROXOR

Sales Code: WRFBP1811 Description: Full Frame Wetroom Screen 1850X1100x8mm

**Packaging Details** 

Barcode: 5056462688503

Sales Code: WRSC11 Description: Wetroom Screen 1100 X 1850 X 8mm

| Product Dimensions         |                               |
|----------------------------|-------------------------------|
| Height (mm):               | 1850                          |
| Width (mm):                | 1100                          |
| Depth (mm):                | 14                            |
| Nett Weight (kg):          | 46                            |
| Packaging Dimensions       |                               |
| Height (mm):               | 60                            |
| Width (mm):                | 1150                          |
| Length (mm):               | 1920                          |
| Gross Weight (kg):         | 46                            |
| Packaging Data             | <del></del>                   |
| Box Colour:                | Brown Cardboard Box - Printed |
| Box Qty:                   | 1                             |
| Label Size:                | 100 x 50                      |
| Label Colour:              |                               |
|                            | Not Applicable<br>0           |
| Label Qty:                 |                               |
| Outer Box Dimensions (If A | pplicable)                    |
| Height (mm):               |                               |
| Width (mm):                |                               |
| Depth (mm):                |                               |
| Length (mm):               |                               |
| Gross Weight (kg):         |                               |
| Barcode:                   | 5055275831748                 |
| Product Details            |                               |
| Country of Origin:         | China                         |
| Fitting Instruction:       | No                            |
| CE Approval:               | Yes                           |
| Profile Material:          | Aluminium                     |
| Profile Finish:            | Polished Chrome               |
| Adjustments (mm):          | 1075mm-1093mm                 |
| Entry Width (mm):          | N/A                           |
| Swing In Dim (mm):         | N/A                           |
| Swing Out Dim (mm):        | N/A                           |
| Radius (mm):               | Not Applicable                |
| Glass Thickness (mm):      | 8                             |
| Easy Fit:                  | No                            |
| Easy Clean:                | No                            |
| Handle Style:              | Not Applicable                |
| Handle Material:           | Not Applicable                |
| Enclosure Design:          | Frameless                     |
| Wheel Type:                | Not Applicable                |
| Support Bar Included:      | Support Bar Included          |
| Extras:                    | None                          |
|                            |                               |