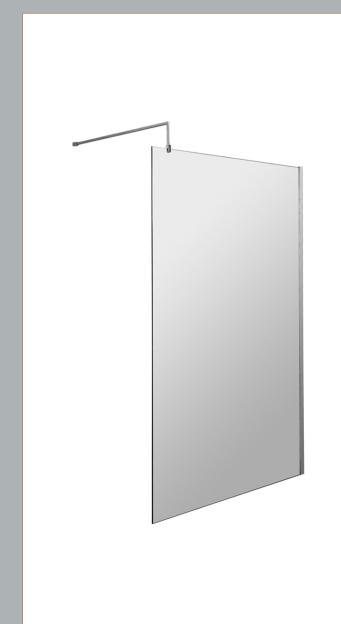

## ROXOR

Sales Code: WRFBP1812 Description: Full Frame Wetroom Screen 1850X1200x8mm

**Packaging Details** 

Barcode: 5056462688510

Sales Code: WRSC12 Description: Wetroom Screen 1200 X 1850 X 8mm

| <b>Product Dimensions</b>       |                               |
|---------------------------------|-------------------------------|
| Height (mm):                    | 1850                          |
| Width (mm):                     | 1200                          |
| Depth (mm):                     | 14                            |
| Nett Weight (kg):               | 50.5                          |
| Packaging Dimensions            |                               |
| Height (mm):                    | 60                            |
| Width (mm):                     | 1250                          |
| Length (mm):                    | 1920                          |
| Gross Weight (kg):              | 50.5                          |
| Packaging Data                  |                               |
| Box Colour:                     | Brown Cardboard Box - Printed |
| Box Qty:                        | 1                             |
| Label Size:                     | 100 x 50                      |
| Label Colour:                   | Not Applicable                |
| Label Qty:                      | 0                             |
| <b>Outer Box Dimensions (Is</b> | f Applicable)                 |
| Height (mm):                    |                               |
| Width (mm):                     |                               |
| Depth (mm):                     |                               |
| Length (mm):                    |                               |
| Gross Weight (kg):              |                               |
| Barcode:                        | 5055275819050                 |
| <b>Product Details</b>          |                               |
| Country of Origin:              | China                         |
| Fitting Instruction:            | No                            |
| CE Approval:                    | Yes                           |
| Profile Material:               | Aluminium                     |
| Profile Finish:                 | Polished Chrome               |
| Adjustments (mm):               | 1175mm - 1193mm               |
| Entry Width (mm):               | N/A                           |
| Swing In Dim (mm):              | N/A                           |
| Swing Out Dim (mm):             | N/A                           |
| Radius (mm):                    | Not Applicable                |
| Glass Thickness (mm):           | 8                             |
| Easy Fit:                       | No                            |
| Easy Clean:                     | No                            |
| Handle Style:                   | Not Applicable                |
| Handle Material:                | Not Applicable                |
| Enclosure Design:               | Frameless                     |
| Wheel Type:                     | Not Applicable                |
| Support Bar Included:           | Support Bar Included          |
| Extras:                         | None                          |