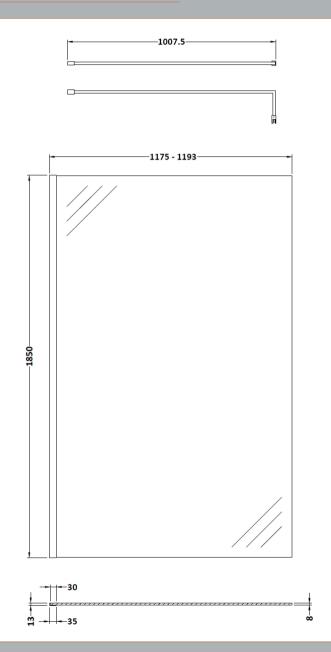

## ROXOR

Sales Code: WRFBP1812 Description: Full Frame Wetroom Screen 1850X1200x8mm

**Packaging Details** 

Barcode: 5056462688510

Sales Code: WRSC12 Description: Wetroom Screen 1200 X 1850 X 8mm

| <b>Product Dimensions</b>       |                               |
|---------------------------------|-------------------------------|
| Height (mm):                    | 1850                          |
| Width (mm):                     | 1200                          |
| Depth (mm):                     | 14                            |
| Nett Weight (kg):               | 50.5                          |
| Packaging Dimensions            |                               |
| Height (mm):                    | 60                            |
| Width (mm):                     | 1250                          |
| Length (mm):                    | 1920                          |
| Gross Weight (kg):              | 50.5                          |
| Packaging Data                  |                               |
| Box Colour:                     | Brown Cardboard Box - Printed |
| Box Qty:                        | 1                             |
| Label Size:                     | 100 x 50                      |
| Label Colour:                   | Not Applicable                |
| Label Qty:                      | 0                             |
| <b>Outer Box Dimensions (Is</b> | f Applicable)                 |
| Height (mm):                    |                               |
| Width (mm):                     |                               |
| Depth (mm):                     |                               |
| Length (mm):                    |                               |
| Gross Weight (kg):              |                               |
| Barcode:                        | 5055275819050                 |
| <b>Product Details</b>          |                               |
| Country of Origin:              | China                         |
| Fitting Instruction:            | No                            |
| CE Approval:                    | Yes                           |
| Profile Material:               | Aluminium                     |
| Profile Finish:                 | Polished Chrome               |
| Adjustments (mm):               | 1175mm - 1193mm               |
| Entry Width (mm):               | N/A                           |
| Swing In Dim (mm):              | N/A                           |
| Swing Out Dim (mm):             | N/A                           |
| Radius (mm):                    | Not Applicable                |
| Glass Thickness (mm):           | 8                             |
| Easy Fit:                       | No                            |
| Easy Clean:                     | No                            |
| Handle Style:                   | Not Applicable                |
| Handle Material:                | Not Applicable                |
| Enclosure Design:               | Frameless                     |
| Wheel Type:                     | Not Applicable                |
| Support Bar Included:           | Support Bar Included          |
| Extras:                         | None                          |