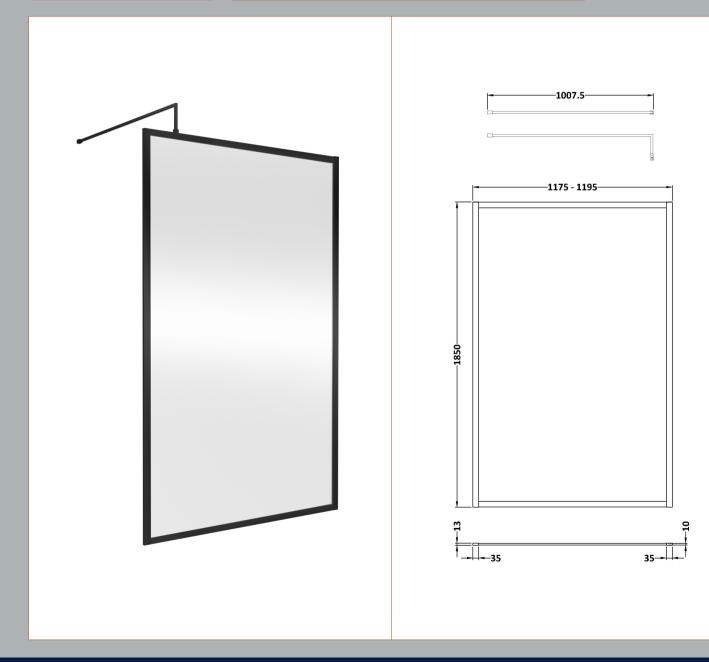

## ROXOR

Sales Code: WRFBP1812 Description: Full Frame Wetroom Screen 1850X1200x8mm

**Packaging Details** 

Barcode: 5056462688510

Sales Code: WRSC12 Description: Wetroom Screen 1200 X 1850 X 8mm

| <b>Product Dimensions</b>       |                               |
|---------------------------------|-------------------------------|
| Height (mm):                    | 1850                          |
| Width (mm):                     | 1200                          |
| Depth (mm):                     | 14                            |
| Nett Weight (kg):               | 50.5                          |
| Packaging Dimensions            |                               |
| Height (mm):                    | 60                            |
| Width (mm):                     | 1250                          |
| Length (mm):                    | 1920                          |
| Gross Weight (kg):              | 50.5                          |
| Packaging Data                  |                               |
| Box Colour:                     | Brown Cardboard Box - Printed |
| Box Qty:                        | 1                             |
| Label Size:                     | 100 x 50                      |
| Label Colour:                   | Not Applicable                |
| Label Qty:                      | 0                             |
| <b>Outer Box Dimensions (Is</b> | f Applicable)                 |
| Height (mm):                    |                               |
| Width (mm):                     |                               |
| Depth (mm):                     |                               |
| Length (mm):                    |                               |
| Gross Weight (kg):              |                               |
| Barcode:                        | 5055275819050                 |
| <b>Product Details</b>          |                               |
| Country of Origin:              | China                         |
| Fitting Instruction:            | No                            |
| CE Approval:                    | Yes                           |
| Profile Material:               | Aluminium                     |
| Profile Finish:                 | Polished Chrome               |
| Adjustments (mm):               | 1175mm - 1193mm               |
| Entry Width (mm):               | N/A                           |
| Swing In Dim (mm):              | N/A                           |
| Swing Out Dim (mm):             | N/A                           |
| Radius (mm):                    | Not Applicable                |
| Glass Thickness (mm):           | 8                             |
| Easy Fit:                       | No                            |
| Easy Clean:                     | No                            |
| Handle Style:                   | Not Applicable                |
| Handle Material:                | Not Applicable                |
| Enclosure Design:               | Frameless                     |
| Wheel Type:                     | Not Applicable                |
| Support Bar Included:           | Support Bar Included          |
| Extras:                         | None                          |