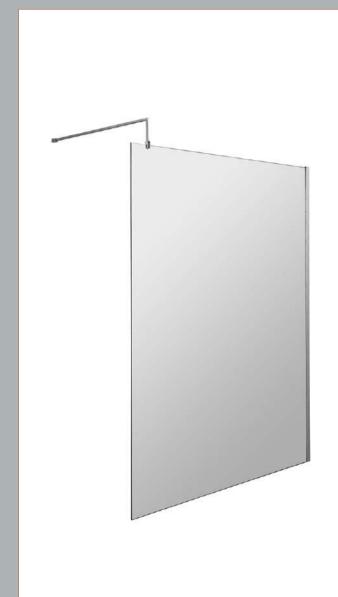

## **Packaging Details**

Barcode: 5056462688527

**Description:** Wetroom Screen 1400 X 1850 X 8mm Sales Code: WRSC14

| Product Dimensions             |                               |
|--------------------------------|-------------------------------|
| Height (mm):                   | 1850                          |
| Width (mm):                    | 1400                          |
| Depth (mm):                    | 14                            |
| Nett Weight (kg):              | 59.5                          |
| Packaging Dimensions           |                               |
|                                |                               |
| Height (mm):                   | 60                            |
| Width (mm):                    | 1450                          |
| Length (mm):                   | 1920                          |
| Gross Weight (kg):             | 59.5                          |
| Packaging Data                 |                               |
| Box Colour:                    | Brown Cardboard Box - Printed |
| Box Qty:                       | 1                             |
| Label Size:                    | 100 x 50                      |
| Label Colour:                  | Not Applicable                |
| Label Qty:                     | 0                             |
| <b>Outer Box Dimensions (I</b> | f Applicable)                 |
| Height (mm):                   |                               |
| Width (mm):                    |                               |
| Depth (mm):                    |                               |
| Length (mm):                   |                               |
| Gross Weight (kg):             |                               |
| Barcode:                       | 5055275819067                 |
| <b>Product Details</b>         |                               |
| Country of Origin:             | China                         |
| Fitting Instruction:           | No                            |
| CE Approval:                   | Yes                           |
| Profile Material:              | Aluminium                     |
| Profile Finish:                | Polished Chrome               |
| Adjustments (mm):              | 1375mm - 1393mm               |
| Entry Width (mm):              | N/A                           |
| Swing In Dim (mm):             | N/A                           |
| Swing Out Dim (mm):            | N/A                           |
| Radius (mm):                   | Not Applicable                |
| Glass Thickness (mm):          | 8                             |
| Easy Fit:                      | No                            |
| Easy Clean:                    | No                            |
| Handle Style:                  | Not Applicable                |
| Handle Material:               | Not Applicable                |
| Enclosure Design:              | Frameless                     |
| Wheel Type:                    | Not Applicable                |
| Support Bar Included:          | Support Bar Included          |
| Extras:                        | None                          |
|                                |                               |