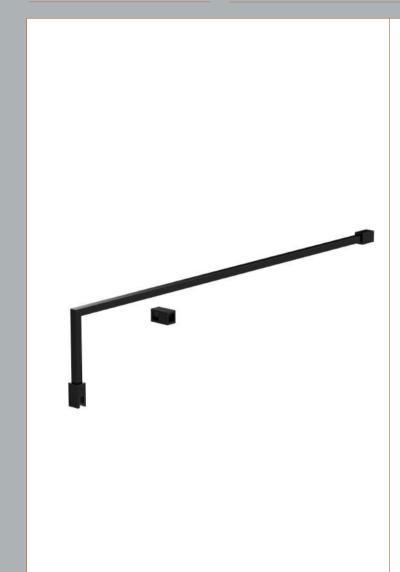

**Description:** Wetroom Screen Support Arm Sales Code: FIX024

| n 1 . n.                  |                     |
|---------------------------|---------------------|
| <b>Product Dimensions</b> |                     |
| Height (mm):              | 15                  |
| Width (mm):               | 150                 |
| Depth (mm):               | 1000                |
| Nett Weight (kg):         | 0.67                |
| Packaging Dimensions      |                     |
| Height (mm):              | 35                  |
| Width (mm):               | 160                 |
| Length (mm):              | 1020                |
| Gross Weight (kg):        | 0.7                 |
| Packaging Data            |                     |
| Box Colour:               | Brown Cardboard Box |
| Box Qty:                  | 1                   |
| Label Size:               | 100 x 50            |
| Label Colour:             | White Label         |
| Label Qty:                | 1                   |
| Outer Box Dimensions (If  | f Applicable)       |
| Height (mm):              | **                  |
| Width (mm):               |                     |
| Depth (mm):               |                     |
| Length (mm):              |                     |
| Gross Weight (kg):        |                     |
| Barcode:                  | 5056211847342       |
| Product Details           |                     |
| Country of Origin:        | China               |
| Fitting Instruction:      | No                  |
| CE Approval:              | N/A                 |
| Profile Material:         | Stainless Steel     |
| Profile Finish:           | Matt Black          |
| Adjustments (mm):         | N/A                 |
| Entry Width (mm):         | N/A                 |
| Swing In Dim (mm):        | N/A                 |
| Swing Out Dim (mm):       | N/A                 |
| Radius (mm):              | Not Applicable      |
| Glass Thickness (mm):     | ''                  |
| Easy Fit:                 | Not Applicable      |
| Easy Clean:               | Not Applicable      |
| Handle Style:             | Not Applicable      |
| Handle Material:          | Not Applicable      |
| Enclosure Design:         | Not Applicable      |
| Wheel Type:               | Not Applicable      |
| Support Bar Included:     |                     |
| Extras:                   | None                |
|                           |                     |