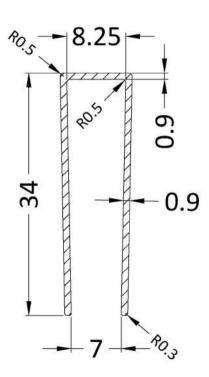

| <b>Product Dimensions</b>            |                               |  |
|--------------------------------------|-------------------------------|--|
| Height (mm):                         | 1850                          |  |
| Width (mm):                          |                               |  |
| Depth (mm):                          |                               |  |
| Nett Weight (kg):                    | 0.6                           |  |
| Packaging Dimensions                 |                               |  |
| Height (mm):                         | 60                            |  |
| Width (mm):                          | 185                           |  |
| Length (mm):                         | 1860                          |  |
| Gross Weight (kg):                   | 0.6                           |  |
| Packaging Data                       |                               |  |
| Box Colour:                          | Brown Cardboard Box - Printed |  |
| Box Qty:                             | 1                             |  |
| Label Size:                          | 100 x 50                      |  |
| Label Colour:                        | White Label                   |  |
| Label Qty:                           | 1                             |  |
| Outer Box Dimensions (If Applicable) |                               |  |
| Height (mm):                         |                               |  |
| Width (mm):                          |                               |  |
| Depth (mm):                          |                               |  |
| Length (mm):                         |                               |  |
| Gross Weight (kg):                   |                               |  |
| Barcode:                             | 5056211897224                 |  |
| <b>Product Details</b>               |                               |  |
| Country of Origin:                   | China                         |  |
| Fitting Instruction:                 | No                            |  |
| CE Approval:                         | N/A                           |  |
| Profile Material:                    | Aluminium                     |  |
| Profile Finish:                      | Matt Black                    |  |
| Adjustments (mm):                    | 18mm                          |  |
| Entry Width (mm):                    | N/A                           |  |
| Swing In Dim (mm):                   | N/A                           |  |
| Swing Out Dim (mm):                  | N/A                           |  |
| Radius (mm):                         | Not Applicable                |  |
| Glass Thickness (mm):                |                               |  |
| Easy Fit:                            | Not Applicable                |  |
| Easy Clean:                          | Not Applicable                |  |
| Handle Style:                        | Not Applicable                |  |
| Handle Material:                     | Not Applicable                |  |
| Enclosure Design:                    | Not Applicable                |  |
| Wheel Type:                          | Not Applicable                |  |
| Support Bar Included:                | Support Bar Not Included      |  |
| Extras:                              | None                          |  |