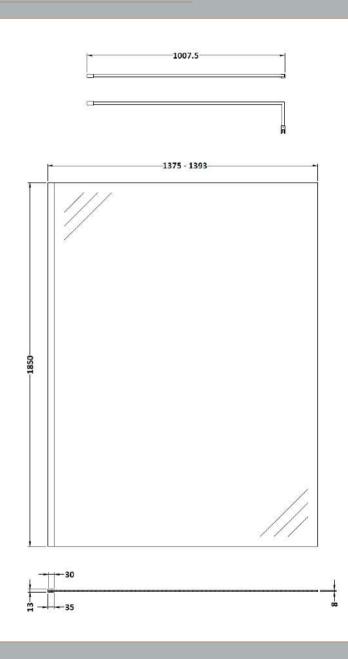

## **Packaging Details**

Barcode: 5056462688527

**Description:** Wetroom Screen 1400 X 1850 X 8mm Sales Code: WRSC14

| Product Dimensions             |                               |
|--------------------------------|-------------------------------|
| Height (mm):                   | 1850                          |
| Width (mm):                    | 1400                          |
| Depth (mm):                    | 14                            |
| Nett Weight (kg):              | 59.5                          |
| Packaging Dimensions           |                               |
|                                |                               |
| Height (mm):                   | 60                            |
| Width (mm):                    | 1450                          |
| Length (mm):                   | 1920                          |
| Gross Weight (kg):             | 59.5                          |
| Packaging Data                 |                               |
| Box Colour:                    | Brown Cardboard Box - Printed |
| Box Qty:                       | 1                             |
| Label Size:                    | 100 x 50                      |
| Label Colour:                  | Not Applicable                |
| Label Qty:                     | 0                             |
| <b>Outer Box Dimensions (I</b> | f Applicable)                 |
| Height (mm):                   |                               |
| Width (mm):                    |                               |
| Depth (mm):                    |                               |
| Length (mm):                   |                               |
| Gross Weight (kg):             |                               |
| Barcode:                       | 5055275819067                 |
| <b>Product Details</b>         |                               |
| Country of Origin:             | China                         |
| Fitting Instruction:           | No                            |
| CE Approval:                   | Yes                           |
| Profile Material:              | Aluminium                     |
| Profile Finish:                | Polished Chrome               |
| Adjustments (mm):              | 1375mm - 1393mm               |
| Entry Width (mm):              | N/A                           |
| Swing In Dim (mm):             | N/A                           |
| Swing Out Dim (mm):            | N/A                           |
| Radius (mm):                   | Not Applicable                |
| Glass Thickness (mm):          | 8                             |
| Easy Fit:                      | No                            |
| Easy Clean:                    | No                            |
| Handle Style:                  | Not Applicable                |
| Handle Material:               | Not Applicable                |
| Enclosure Design:              | Frameless                     |
| Wheel Type:                    | Not Applicable                |
| Support Bar Included:          | Support Bar Included          |
| Extras:                        | None                          |
|                                |                               |