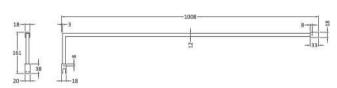

**Description:** Wetroom Screen Support Arm Sales Code: FIX024

| n 1 . n.                  |                     |
|---------------------------|---------------------|
| <b>Product Dimensions</b> |                     |
| Height (mm):              | 15                  |
| Width (mm):               | 150                 |
| Depth (mm):               | 1000                |
| Nett Weight (kg):         | 0.67                |
| Packaging Dimensions      |                     |
| Height (mm):              | 35                  |
| Width (mm):               | 160                 |
| Length (mm):              | 1020                |
| Gross Weight (kg):        | 0.7                 |
| Packaging Data            |                     |
| Box Colour:               | Brown Cardboard Box |
| Box Qty:                  | 1                   |
| Label Size:               | 100 x 50            |
| Label Colour:             | White Label         |
| Label Qty:                | 1                   |
| Outer Box Dimensions (If  | f Applicable)       |
| Height (mm):              | **                  |
| Width (mm):               |                     |
| Depth (mm):               |                     |
| Length (mm):              |                     |
| Gross Weight (kg):        |                     |
| Barcode:                  | 5056211847342       |
| Product Details           |                     |
| Country of Origin:        | China               |
| Fitting Instruction:      | No                  |
| CE Approval:              | N/A                 |
| Profile Material:         | Stainless Steel     |
| Profile Finish:           | Matt Black          |
| Adjustments (mm):         | N/A                 |
| Entry Width (mm):         | N/A                 |
| Swing In Dim (mm):        | N/A                 |
| Swing Out Dim (mm):       | N/A                 |
| Radius (mm):              | Not Applicable      |
| Glass Thickness (mm):     | ''                  |
| Easy Fit:                 | Not Applicable      |
| Easy Clean:               | Not Applicable      |
| Handle Style:             | Not Applicable      |
| Handle Material:          | Not Applicable      |
| Enclosure Design:         | Not Applicable      |
| Wheel Type:               | Not Applicable      |
| Support Bar Included:     |                     |
| Extras:                   | None                |
|                           |                     |