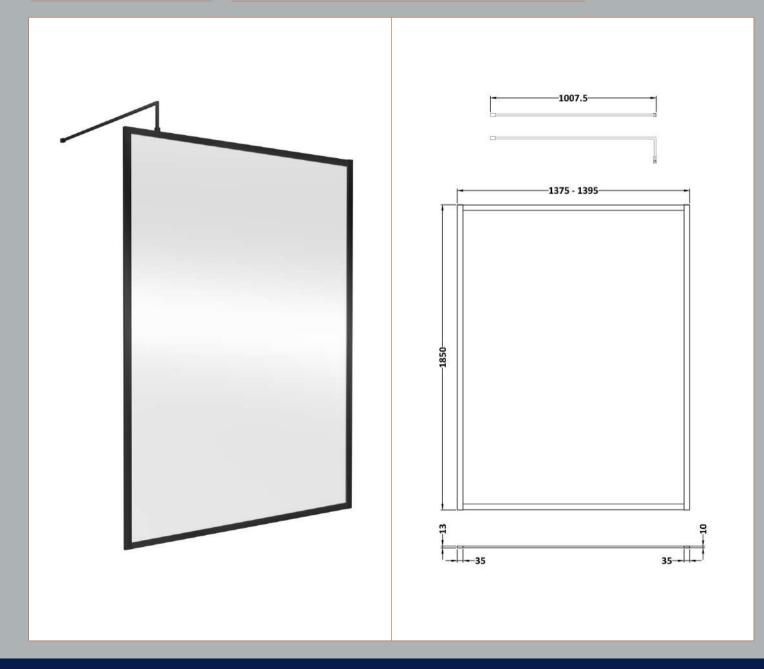

## ROXOR

Sales Code: WRFBP1814 Description: Full Frame Wetroom Screen 1850X1400x8mm