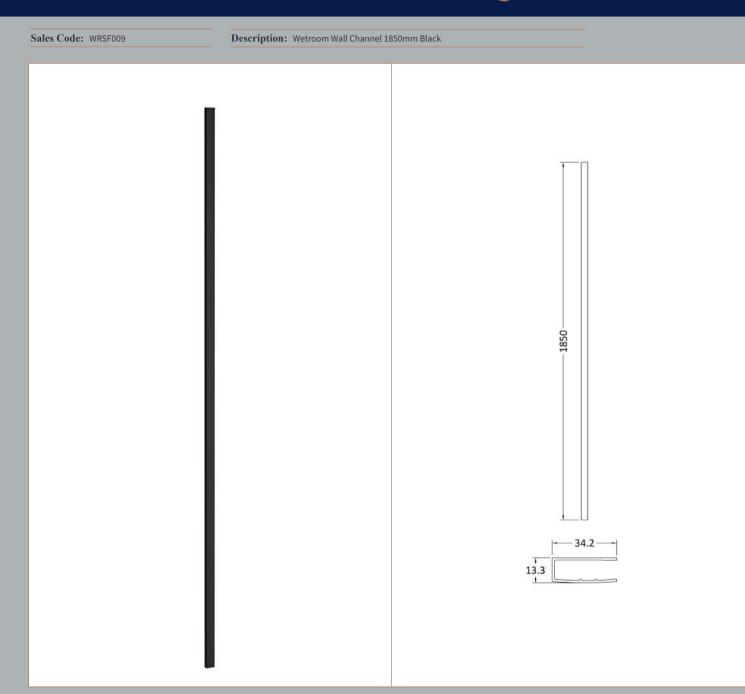

| <b>Product Dimensions</b>            |                               |  |
|--------------------------------------|-------------------------------|--|
| Height (mm):                         | 1850                          |  |
| Width (mm):                          |                               |  |
| Depth (mm):                          |                               |  |
| Nett Weight (kg):                    | 0.6                           |  |
| Packaging Dimensions                 |                               |  |
| Height (mm):                         | 60                            |  |
| Width (mm):                          | 185                           |  |
| Length (mm):                         | 1860                          |  |
| Gross Weight (kg):                   | 0.6                           |  |
| Packaging Data                       |                               |  |
| Box Colour:                          | Brown Cardboard Box - Printed |  |
| Box Qty:                             | 1                             |  |
| Label Size:                          | 100 x 50                      |  |
| Label Colour:                        | White Label                   |  |
| Label Qty:                           | 1                             |  |
| Outer Box Dimensions (If Applicable) |                               |  |
| Height (mm):                         |                               |  |
| Width (mm):                          |                               |  |
| Depth (mm):                          |                               |  |
| Length (mm):                         |                               |  |
| Gross Weight (kg):                   |                               |  |
| Barcode:                             | 5056211897224                 |  |
| <b>Product Details</b>               |                               |  |
| Country of Origin:                   | China                         |  |
| Fitting Instruction:                 | No                            |  |
| CE Approval:                         | N/A                           |  |
| Profile Material:                    | Aluminium                     |  |
| Profile Finish:                      | Matt Black                    |  |
| Adjustments (mm):                    | 18mm                          |  |
| Entry Width (mm):                    | N/A                           |  |
| Swing In Dim (mm):                   | N/A                           |  |
| Swing Out Dim (mm):                  | N/A                           |  |
| Radius (mm):                         | Not Applicable                |  |
| Glass Thickness (mm):                |                               |  |
| Easy Fit:                            | Not Applicable                |  |
| Easy Clean:                          | Not Applicable                |  |
| Handle Style:                        | Not Applicable                |  |
| Handle Material:                     | Not Applicable                |  |
| Enclosure Design:                    | Not Applicable                |  |
| Wheel Type:                          | Not Applicable                |  |
| Support Bar Included:                | Support Bar Not Included      |  |
| Extras:                              | None                          |  |