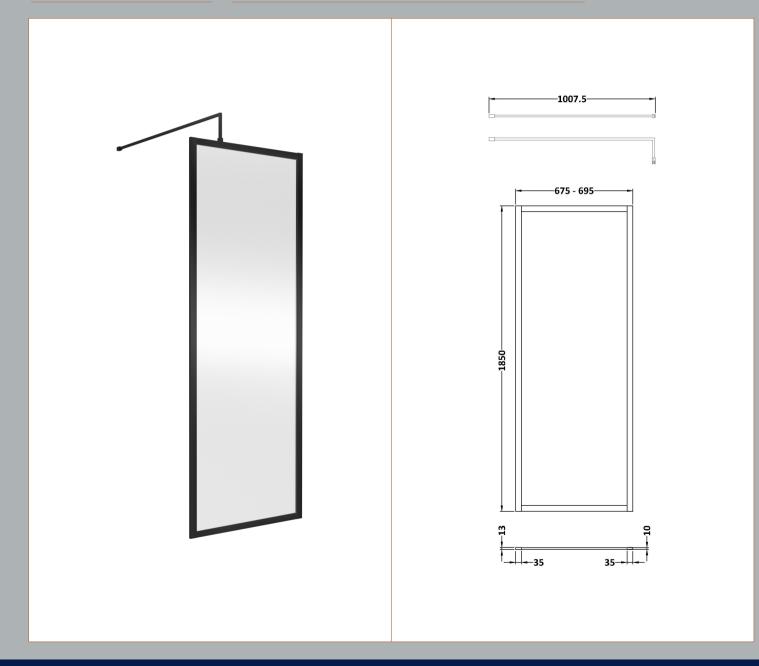

## ROXOR

Sales Code: WRFBP1870 Description: Full Frame Wetroom Screen 1850X700x8mm

## **Packaging Details**

Barcode: 5056462688459

Sales Code: WRSC070 Description: Wetroom Screen 700 X 1850 X 8mm

| <b>Product Dimensions</b>  |                               |
|----------------------------|-------------------------------|
| Height (mm):               | 1850                          |
| Width (mm):                | 700                           |
| Depth (mm):                | 14                            |
| Nett Weight (kg):          | 29.5                          |
| Packaging Dimensions       |                               |
| Height (mm):               | 60                            |
| Width (mm):                | 750                           |
| Length (mm):               | 1920                          |
| Gross Weight (kg):         | 29.5                          |
| Packaging Data             |                               |
| Box Colour:                | Brown Cardboard Box - Printed |
| Box Qty:                   | 1                             |
| Label Size:                | 100 x 50                      |
| Label Colour:              | Not Applicable                |
| Label Qty:                 | 0                             |
| Outer Box Dimensions (If A | Applicable)                   |
| Height (mm):               |                               |
| Width (mm):                |                               |
| Depth (mm):                |                               |
| Length (mm):               |                               |
| Gross Weight (kg):         |                               |
| Barcode:                   | 5055275819005                 |
| Product Details            |                               |
| Country of Origin:         | China                         |
| Fitting Instruction:       | No                            |
| CE Approval:               | Yes                           |
| Profile Material:          | Aluminium                     |
| Profile Finish:            | Polished Chrome               |
| Adjustments (mm):          | 675mm - 693mm                 |
| Entry Width (mm):          | N/A                           |
| Swing In Dim (mm):         | N/A                           |
| Swing Out Dim (mm):        | N/A                           |
| Radius (mm):               | Not Applicable                |
| Glass Thickness (mm):      | 8                             |
| Easy Fit:                  | No                            |
| Easy Clean:                | No                            |
| Handle Style:              | Not Applicable                |
| Handle Material:           | Not Applicable                |
| Enclosure Design:          | Frameless                     |
| Wheel Type:                | Not Applicable                |
| Support Bar Included:      | Support Bar Included          |
| Extras:                    | None                          |