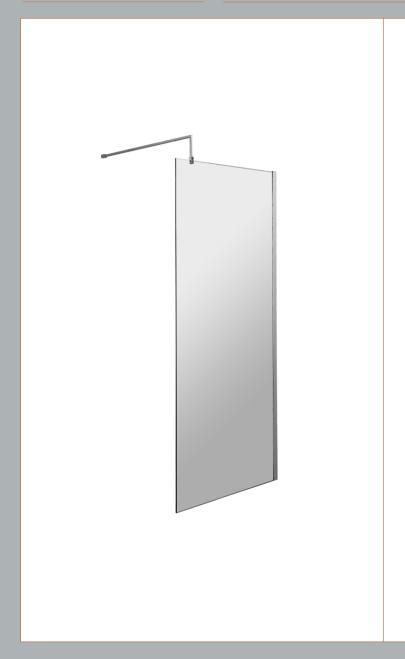

## **Packaging Details**

Barcode: 5056462688459

Sales Code: WRSC070 Description: Wetroom Screen 700 X 1850 X 8mm

| <b>Product Dimensions</b>  |                               |
|----------------------------|-------------------------------|
| Height (mm):               | 1850                          |
| Width (mm):                | 700                           |
| Depth (mm):                | 14                            |
| Nett Weight (kg):          | 29.5                          |
| Packaging Dimensions       |                               |
| Height (mm):               | 60                            |
| Width (mm):                | 750                           |
| Length (mm):               | 1920                          |
| Gross Weight (kg):         | 29.5                          |
| Packaging Data             |                               |
| Box Colour:                | Brown Cardboard Box - Printed |
| Box Qty:                   | 1                             |
| Label Size:                | 100 x 50                      |
| Label Colour:              | Not Applicable                |
| Label Qty:                 | 0                             |
| Outer Box Dimensions (If A | Applicable)                   |
| Height (mm):               |                               |
| Width (mm):                |                               |
| Depth (mm):                |                               |
| Length (mm):               |                               |
| Gross Weight (kg):         |                               |
| Barcode:                   | 5055275819005                 |
| Product Details            |                               |
| Country of Origin:         | China                         |
| Fitting Instruction:       | No                            |
| CE Approval:               | Yes                           |
| Profile Material:          | Aluminium                     |
| Profile Finish:            | Polished Chrome               |
| Adjustments (mm):          | 675mm - 693mm                 |
| Entry Width (mm):          | N/A                           |
| Swing In Dim (mm):         | N/A                           |
| Swing Out Dim (mm):        | N/A                           |
| Radius (mm):               | Not Applicable                |
| Glass Thickness (mm):      | 8                             |
| Easy Fit:                  | No                            |
| Easy Clean:                | No                            |
| Handle Style:              | Not Applicable                |
| Handle Material:           | Not Applicable                |
| Enclosure Design:          | Frameless                     |
| Wheel Type:                | Not Applicable                |
| Support Bar Included:      | Support Bar Included          |
| Extras:                    | None                          |