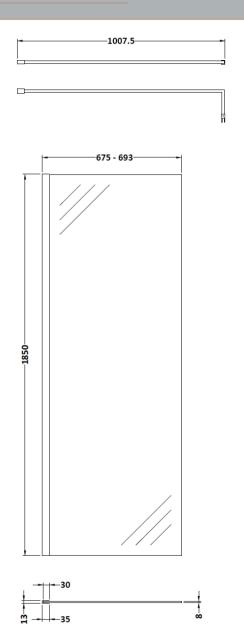

## **Packaging Details**

Barcode: 5056462688459

Sales Code: WRSC070 Description: Wetroom Screen 700 X 1850 X 8mm

| <b>Product Dimensions</b>  |                               |
|----------------------------|-------------------------------|
| Height (mm):               | 1850                          |
| Width (mm):                | 700                           |
| Depth (mm):                | 14                            |
| Nett Weight (kg):          | 29.5                          |
| Packaging Dimensions       |                               |
| Height (mm):               | 60                            |
| Width (mm):                | 750                           |
| Length (mm):               | 1920                          |
| Gross Weight (kg):         | 29.5                          |
| Packaging Data             |                               |
| Box Colour:                | Brown Cardboard Box - Printed |
| Box Qty:                   | 1                             |
| Label Size:                | 100 x 50                      |
| Label Colour:              | Not Applicable                |
| Label Qty:                 | 0                             |
| Outer Box Dimensions (If A | Applicable)                   |
| Height (mm):               |                               |
| Width (mm):                |                               |
| Depth (mm):                |                               |
| Length (mm):               |                               |
| Gross Weight (kg):         |                               |
| Barcode:                   | 5055275819005                 |
| Product Details            |                               |
| Country of Origin:         | China                         |
| Fitting Instruction:       | No                            |
| CE Approval:               | Yes                           |
| Profile Material:          | Aluminium                     |
| Profile Finish:            | Polished Chrome               |
| Adjustments (mm):          | 675mm - 693mm                 |
| Entry Width (mm):          | N/A                           |
| Swing In Dim (mm):         | N/A                           |
| Swing Out Dim (mm):        | N/A                           |
| Radius (mm):               | Not Applicable                |
| Glass Thickness (mm):      | 8                             |
| Easy Fit:                  | No                            |
| Easy Clean:                | No                            |
| Handle Style:              | Not Applicable                |
| Handle Material:           | Not Applicable                |
| Enclosure Design:          | Frameless                     |
| Wheel Type:                | Not Applicable                |
| Support Bar Included:      | Support Bar Included          |
| Extras:                    | None                          |