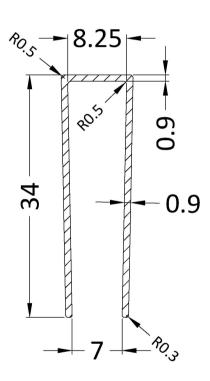

Sales Code: WRSF004UF Description: 1950mm Undrilled Flat Profile

**OVERALL LENGTH 1950mm** 

| <b>Product Dimensions</b>           |                          |
|-------------------------------------|--------------------------|
| Height (mm):                        | 1950                     |
| Width (mm):                         | 34                       |
| Depth (mm):                         | 13                       |
| Nett Weight (kg):                   | 1.01                     |
| Packaging Dimensions                |                          |
| Height (mm):                        | 45                       |
| Width (mm):                         | 185                      |
| Length (mm):                        | 1970                     |
| Gross Weight (kg):                  | 1.42                     |
| Packaging Data                      |                          |
| Box Colour:                         | Brown Cardboard Box      |
| Box Qty:                            | 1                        |
| Label Size:                         | 50 x 100                 |
| Label Colour:                       | White Label              |
| Label Qty:                          | 1                        |
| <b>Outer Box Dimensions (If App</b> | licable)                 |
| Height (mm):                        |                          |
| Width (mm):                         |                          |
| Depth (mm):                         |                          |
| Length (mm):                        |                          |
| Gross Weight (kg):                  |                          |
| Barcode:                            | 5056462618968            |
| <b>Product Details</b>              |                          |
| Country of Origin:                  | China                    |
| Fitting Instruction:                | No                       |
| CE Approval:                        | N/A                      |
| Profile Material:                   | Aluminium                |
| Profile Finish:                     | Matt Black               |
| Adjustments (mm):                   | 18mm                     |
| Entry Width (mm):                   | N/A                      |
| Swing In Dim (mm):                  | N/A                      |
| Swing Out Dim (mm):                 | N/A                      |
| Radius (mm):                        | Not Applicable           |
| Glass Thickness (mm):               |                          |
| Easy Fit:                           | Not Applicable           |
| Easy Clean:                         | Not Applicable           |
| Handle Style:                       | Not Applicable           |
| Handle Material:                    | Not Applicable           |
| Enclosure Design:                   | Not Applicable           |
| Wheel Type:                         | Not Applicable           |
| Support Bar Included:               | Support Bar Not Included |