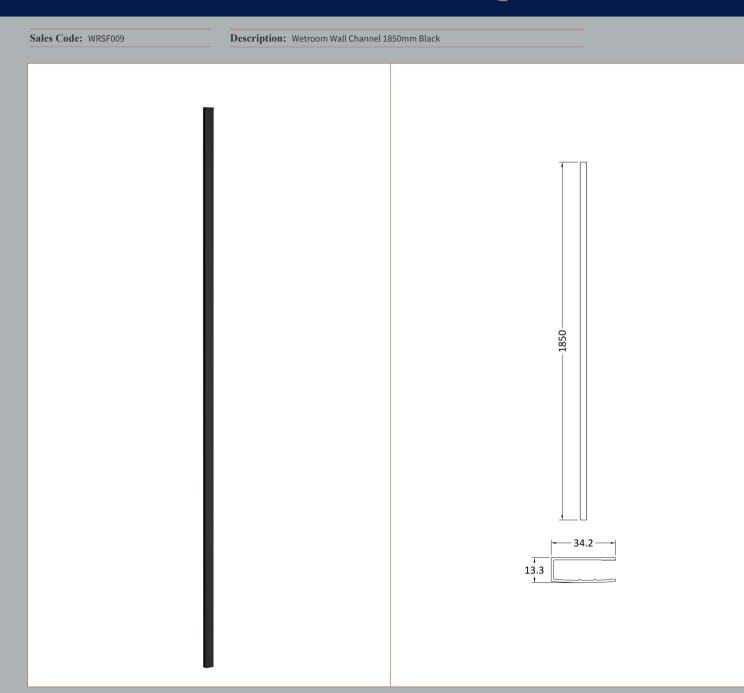

None

Extras:

| Product Dimensions         |                               |
|----------------------------|-------------------------------|
| Height (mm):               | 1850                          |
| Width (mm):                |                               |
| Depth (mm):                |                               |
| Nett Weight (kg):          | 0.6                           |
| Packaging Dimensions       |                               |
| Height (mm):               | 60                            |
| Width (mm):                | 185                           |
| Length (mm):               | 1860                          |
| Gross Weight (kg):         | 0.6                           |
| Packaging Data             |                               |
| Box Colour:                | Brown Cardboard Box - Printed |
| Box Qty:                   | 1                             |
| Label Size:                | 100 x 50                      |
| Label Colour:              | White Label                   |
| Label Qty:                 | 1                             |
| Outer Box Dimensions (If A | Applicable)                   |
| Height (mm):               | ,                             |
| Width (mm):                |                               |
| Depth (mm):                |                               |
| Length (mm):               |                               |
| Gross Weight (kg):         |                               |
| Barcode:                   | 5056211897224                 |
| Product Details            |                               |
| Country of Origin:         | China                         |
| Fitting Instruction:       | No                            |
| CE Approval:               | N/A                           |
| Profile Material:          | Aluminium                     |
| Profile Finish:            | Matt Black                    |
| Adjustments (mm):          | 18mm                          |
| Entry Width (mm):          | N/A                           |
| Swing In Dim (mm):         | N/A                           |
| Swing Out Dim (mm):        | N/A                           |
| Radius (mm):               | Not Applicable                |
| Glass Thickness (mm):      |                               |
| Easy Fit:                  | Not Applicable                |
| Easy Clean:                | Not Applicable                |
| Handle Style:              | Not Applicable                |
| Handle Material:           | Not Applicable                |
| Enclosure Design:          | Not Applicable                |
| Wheel Type:                | Not Applicable                |
| Support Bar Included:      | Support Bar Not Included      |
| Extras:                    | None                          |