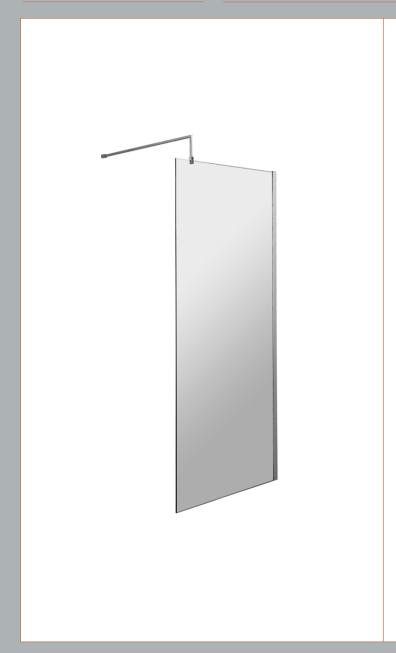

## ROXOR

Sales Code: WRFBP1876 Description: Full Frame Wetroom Screen 1850X760x8mm

| <b>Product Dimensions</b>         |                               |
|-----------------------------------|-------------------------------|
| Height (mm):                      | 1850                          |
| Width (mm):                       | 760                           |
| Depth (mm):                       | 14                            |
| Nett Weight (kg):                 | 32.5                          |
| <b>Packaging Dimensions</b>       |                               |
| Height (mm):                      | 60                            |
| Width (mm):                       | 810                           |
| Length (mm):                      | 1920                          |
| Gross Weight (kg):                | 32.5                          |
| Packaging Data                    |                               |
| Box Colour:                       | Brown Cardboard Box - Printed |
| Box Qty:                          | 1                             |
| Label Size:                       | 100 x 50                      |
| Label Colour:                     | Not Applicable                |
| Label Qty:                        | 0                             |
| <b>Outer Box Dimensions (If A</b> | Applicable)                   |
| Height (mm):                      |                               |
| Width (mm):                       |                               |
| Depth (mm):                       |                               |
| Length (mm):                      |                               |
| Gross Weight (kg):                |                               |
| Barcode:                          | 5055275819012                 |
| <b>Product Details</b>            |                               |
| Country of Origin:                | China                         |
| Fitting Instruction:              | No                            |
| CE Approval:                      | Yes                           |
| Profile Material:                 | Aluminium                     |
| Profile Finish:                   | Polished Chrome               |
| Adjustments (mm):                 | 735mm - 753mm                 |
| Entry Width (mm):                 | N/A                           |
| Swing In Dim (mm):                | N/A                           |
| Swing Out Dim (mm):               | N/A                           |
| Radius (mm):                      | Not Applicable                |
| Glass Thickness (mm):             | 8                             |
| Easy Fit:                         | No                            |
| Easy Clean:                       | No                            |
| Handle Style:                     | Not Applicable                |
| Handle Material:                  | Not Applicable                |
| Enclosure Design:                 | Frameless                     |
| Wheel Type:                       | Not Applicable                |
| Support Bar Included:             | Support Bar Included          |
| Extras:                           | None                          |