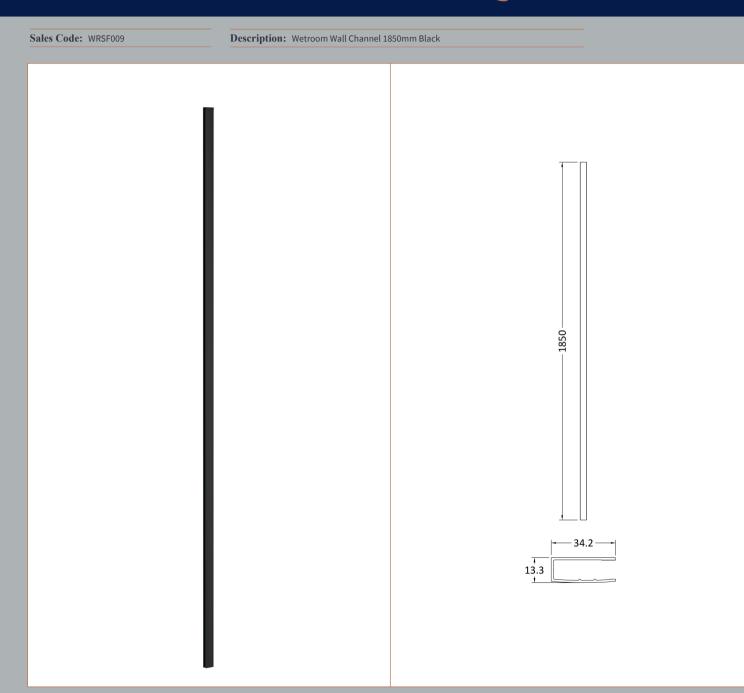

Sales Code: WRSF004UF Description: 1950mm Undrilled Flat Profile

**OVERALL LENGTH 1950mm** 

| <b>Product Dimensions</b>           |                          |
|-------------------------------------|--------------------------|
| Height (mm):                        | 1950                     |
| Width (mm):                         | 34                       |
| Depth (mm):                         | 13                       |
| Nett Weight (kg):                   | 1.01                     |
| Packaging Dimensions                |                          |
| Height (mm):                        | 45                       |
| Width (mm):                         | 185                      |
| Length (mm):                        | 1970                     |
| Gross Weight (kg):                  | 1.42                     |
| Packaging Data                      |                          |
| Box Colour:                         | Brown Cardboard Box      |
| Box Qty:                            | 1                        |
| Label Size:                         | 50 x 100                 |
| Label Colour:                       | White Label              |
| Label Qty:                          | 1                        |
| <b>Outer Box Dimensions (If App</b> | licable)                 |
| Height (mm):                        |                          |
| Width (mm):                         |                          |
| Depth (mm):                         |                          |
| Length (mm):                        |                          |
| Gross Weight (kg):                  |                          |
| Barcode:                            | 5056462618968            |
| <b>Product Details</b>              |                          |
| Country of Origin:                  | China                    |
| Fitting Instruction:                | No                       |
| CE Approval:                        | N/A                      |
| Profile Material:                   | Aluminium                |
| Profile Finish:                     | Matt Black               |
| Adjustments (mm):                   | 18mm                     |
| Entry Width (mm):                   | N/A                      |
| Swing In Dim (mm):                  | N/A                      |
| Swing Out Dim (mm):                 | N/A                      |
| Radius (mm):                        | Not Applicable           |
| Glass Thickness (mm):               |                          |
| Easy Fit:                           | Not Applicable           |
| Easy Clean:                         | Not Applicable           |
| Handle Style:                       | Not Applicable           |
| Handle Material:                    | Not Applicable           |
| Enclosure Design:                   | Not Applicable           |
| Wheel Type:                         | Not Applicable           |
| Support Bar Included:               | Support Bar Not Included |