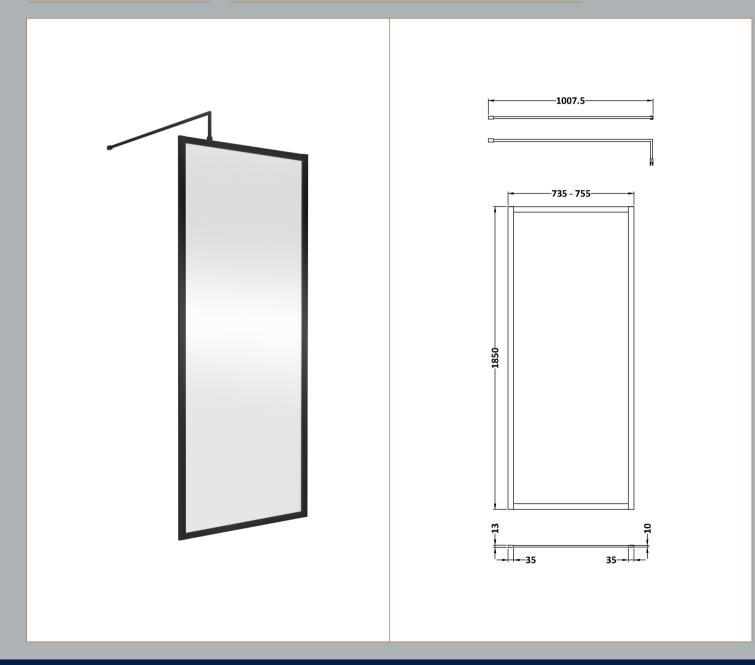

## ROXOR

Sales Code: WRFBP1876 Description: Full Frame Wetroom Screen 1850X760x8mm

| <b>Product Dimensions</b>         |                               |
|-----------------------------------|-------------------------------|
| Height (mm):                      | 1850                          |
| Width (mm):                       | 760                           |
| Depth (mm):                       | 14                            |
| Nett Weight (kg):                 | 32.5                          |
| <b>Packaging Dimensions</b>       |                               |
| Height (mm):                      | 60                            |
| Width (mm):                       | 810                           |
| Length (mm):                      | 1920                          |
| Gross Weight (kg):                | 32.5                          |
| Packaging Data                    |                               |
| Box Colour:                       | Brown Cardboard Box - Printed |
| Box Qty:                          | 1                             |
| Label Size:                       | 100 x 50                      |
| Label Colour:                     | Not Applicable                |
| Label Qty:                        | 0                             |
| <b>Outer Box Dimensions (If A</b> | Applicable)                   |
| Height (mm):                      |                               |
| Width (mm):                       |                               |
| Depth (mm):                       |                               |
| Length (mm):                      |                               |
| Gross Weight (kg):                |                               |
| Barcode:                          | 5055275819012                 |
| <b>Product Details</b>            |                               |
| Country of Origin:                | China                         |
| Fitting Instruction:              | No                            |
| CE Approval:                      | Yes                           |
| Profile Material:                 | Aluminium                     |
| Profile Finish:                   | Polished Chrome               |
| Adjustments (mm):                 | 735mm - 753mm                 |
| Entry Width (mm):                 | N/A                           |
| Swing In Dim (mm):                | N/A                           |
| Swing Out Dim (mm):               | N/A                           |
| Radius (mm):                      | Not Applicable                |
| Glass Thickness (mm):             | 8                             |
| Easy Fit:                         | No                            |
| Easy Clean:                       | No                            |
| Handle Style:                     | Not Applicable                |
| Handle Material:                  | Not Applicable                |
| Enclosure Design:                 | Frameless                     |
| Wheel Type:                       | Not Applicable                |
| Support Bar Included:             | Support Bar Included          |
| Extras:                           | None                          |