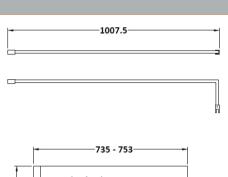

| <b>Product Dimensions</b>         |                               |
|-----------------------------------|-------------------------------|
| Height (mm):                      | 1850                          |
| Width (mm):                       | 760                           |
| Depth (mm):                       | 14                            |
| Nett Weight (kg):                 | 32.5                          |
| <b>Packaging Dimensions</b>       |                               |
| Height (mm):                      | 60                            |
| Width (mm):                       | 810                           |
| Length (mm):                      | 1920                          |
| Gross Weight (kg):                | 32.5                          |
| Packaging Data                    |                               |
| Box Colour:                       | Brown Cardboard Box - Printed |
| Box Qty:                          | 1                             |
| Label Size:                       | 100 x 50                      |
| Label Colour:                     | Not Applicable                |
| Label Qty:                        | 0                             |
| <b>Outer Box Dimensions (If A</b> | Applicable)                   |
| Height (mm):                      |                               |
| Width (mm):                       |                               |
| Depth (mm):                       |                               |
| Length (mm):                      |                               |
| Gross Weight (kg):                |                               |
| Barcode:                          | 5055275819012                 |
| <b>Product Details</b>            |                               |
| Country of Origin:                | China                         |
| Fitting Instruction:              | No                            |
| CE Approval:                      | Yes                           |
| Profile Material:                 | Aluminium                     |
| Profile Finish:                   | Polished Chrome               |
| Adjustments (mm):                 | 735mm - 753mm                 |
| Entry Width (mm):                 | N/A                           |
| Swing In Dim (mm):                | N/A                           |
| Swing Out Dim (mm):               | N/A                           |
| Radius (mm):                      | Not Applicable                |
| Glass Thickness (mm):             | 8                             |
| Easy Fit:                         | No                            |
| Easy Clean:                       | No                            |
| Handle Style:                     | Not Applicable                |
| Handle Material:                  | Not Applicable                |
| Enclosure Design:                 | Frameless                     |
| Wheel Type:                       | Not Applicable                |
| Support Bar Included:             | Support Bar Included          |
| Extras:                           | None                          |

Sales Code: FIX024 Description: Wetroom Screen Support Arm

| <b>Product Dimensions</b>   |                     |
|-----------------------------|---------------------|
| Height (mm):                | 15                  |
| Width (mm):                 | 150                 |
| Depth (mm):                 | 1000                |
| Nett Weight (kg):           | 0.67                |
| Packaging Dimensions        |                     |
| Height (mm):                | 35                  |
| Width (mm):                 | 160                 |
| Length (mm):                | 1020                |
| Gross Weight (kg):          | 0.7                 |
| Packaging Data              |                     |
| Box Colour:                 | Brown Cardboard Box |
| Box Qty:                    | 1                   |
| Label Size:                 | 100 x 50            |
| Label Colour:               | White Label         |
| Label Qty:                  | 1                   |
| Outer Box Dimensions (If A) | pplicable)          |
| Height (mm):                |                     |
| Width (mm):                 |                     |
| Depth (mm):                 |                     |
| Length (mm):                |                     |
| Gross Weight (kg):          |                     |
| Barcode:                    | 5056211847342       |
| <b>Product Details</b>      |                     |
| Country of Origin:          | China               |
| Fitting Instruction:        | No                  |
| CE Approval:                | N/A                 |
| Profile Material:           | Stainless Steel     |
| Profile Finish:             | Matt Black          |
| Adjustments (mm):           | N/A                 |
| Entry Width (mm):           | N/A                 |
| Swing In Dim (mm):          | N/A                 |
| Swing Out Dim (mm):         | N/A                 |
| Radius (mm):                | Not Applicable      |
| Glass Thickness (mm):       |                     |
| Easy Fit:                   | Not Applicable      |
| Easy Clean:                 | Not Applicable      |
| Handle Style:               | Not Applicable      |
| Handle Material:            | Not Applicable      |
| Enclosure Design:           | Not Applicable      |
| Wheel Type:                 | Not Applicable      |
| Support Bar Included:       |                     |