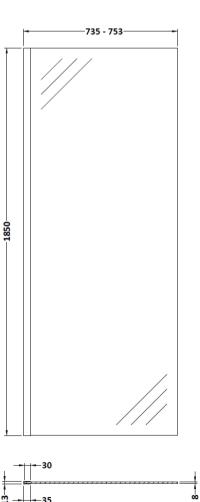

| <b>Product Dimensions</b>         |                               |
|-----------------------------------|-------------------------------|
| Height (mm):                      | 1850                          |
| Width (mm):                       | 760                           |
| Depth (mm):                       | 14                            |
| Nett Weight (kg):                 | 32.5                          |
| <b>Packaging Dimensions</b>       |                               |
| Height (mm):                      | 60                            |
| Width (mm):                       | 810                           |
| Length (mm):                      | 1920                          |
| Gross Weight (kg):                | 32.5                          |
| Packaging Data                    |                               |
| Box Colour:                       | Brown Cardboard Box - Printed |
| Box Qty:                          | 1                             |
| Label Size:                       | 100 x 50                      |
| Label Colour:                     | Not Applicable                |
| Label Qty:                        | 0                             |
| <b>Outer Box Dimensions (If A</b> | Applicable)                   |
| Height (mm):                      |                               |
| Width (mm):                       |                               |
| Depth (mm):                       |                               |
| Length (mm):                      |                               |
| Gross Weight (kg):                |                               |
| Barcode:                          | 5055275819012                 |
| <b>Product Details</b>            |                               |
| Country of Origin:                | China                         |
| Fitting Instruction:              | No                            |
| CE Approval:                      | Yes                           |
| Profile Material:                 | Aluminium                     |
| Profile Finish:                   | Polished Chrome               |
| Adjustments (mm):                 | 735mm - 753mm                 |
| Entry Width (mm):                 | N/A                           |
| Swing In Dim (mm):                | N/A                           |
| Swing Out Dim (mm):               | N/A                           |
| Radius (mm):                      | Not Applicable                |
| Glass Thickness (mm):             | 8                             |
| Easy Fit:                         | No                            |
| Easy Clean:                       | No                            |
| Handle Style:                     | Not Applicable                |
| Handle Material:                  | Not Applicable                |
| Enclosure Design:                 | Frameless                     |
| Wheel Type:                       | Not Applicable                |
| Support Bar Included:             | Support Bar Included          |
| Extras:                           | None                          |