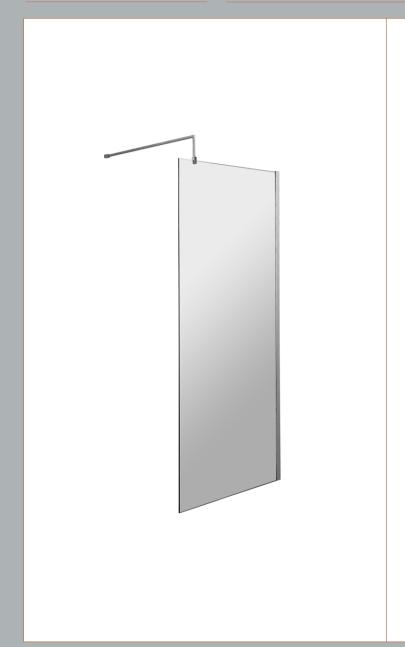

## **Packaging Details**

Barcode: 5056462688473

Sales Code: WRSC080 Description: Wetroom Screen 800 X 1850 X 8mm

| <b>Product Dimensions</b> |                               |
|---------------------------|-------------------------------|
| Height (mm):              | 1850                          |
| Width (mm):               | 800                           |
| Depth (mm):               | 14                            |
| Nett Weight (kg):         | 34                            |
| Packaging Dimensions      |                               |
| Height (mm):              | 60                            |
| Width (mm):               | 850                           |
| Length (mm):              | 1920                          |
| Gross Weight (kg):        | 34                            |
| Packaging Data            |                               |
| Box Colour:               | Brown Cardboard Box - Printed |
| Box Qty:                  | 1                             |
| Label Size:               | 100 x 50                      |
| Label Colour:             | Not Applicable                |
| Label Qty:                | 0                             |
| Outer Box Dimensions (It  | f Applicable)                 |
| Height (mm):              |                               |
| Width (mm):               |                               |
| Depth (mm):               |                               |
| Length (mm):              |                               |
| Gross Weight (kg):        |                               |
| Barcode:                  | 5055275819029                 |
| Product Details           |                               |
| Country of Origin:        | China                         |
| Fitting Instruction:      | No                            |
| CE Approval:              | Yes                           |
| Profile Material:         | Aluminium                     |
| Profile Finish:           | Polished Chrome               |
| Adjustments (mm):         | 775mm - 793mm                 |
| Entry Width (mm):         | N/A                           |
| Swing In Dim (mm):        | N/A                           |
| Swing Out Dim (mm):       | N/A                           |
| Radius (mm):              | Not Applicable                |
| Glass Thickness (mm):     | 8                             |
| Easy Fit:                 | No                            |
| Easy Clean:               | No                            |
| Handle Style:             | Not Applicable                |
| Handle Material:          | Not Applicable                |
| Enclosure Design:         | Frameless                     |
| Wheel Type:               | Not Applicable                |
| Support Bar Included:     | Support Bar Included          |
| Extras:                   | None                          |
|                           |                               |