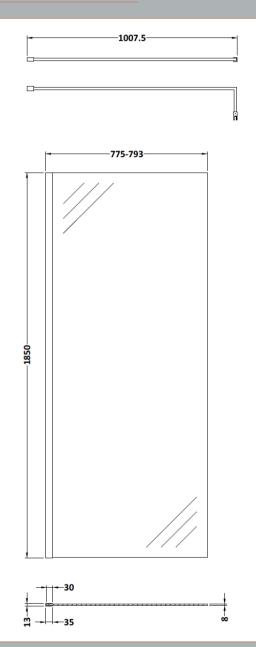

## **Packaging Details**

Barcode: 5056462688473

Sales Code: WRSC080 Description: Wetroom Screen 800 X 1850 X 8mm

| <b>Product Dimensions</b> |                               |
|---------------------------|-------------------------------|
| Height (mm):              | 1850                          |
| Width (mm):               | 800                           |
| Depth (mm):               | 14                            |
| Nett Weight (kg):         | 34                            |
| Packaging Dimensions      |                               |
| Height (mm):              | 60                            |
| Width (mm):               | 850                           |
| Length (mm):              | 1920                          |
| Gross Weight (kg):        | 34                            |
| Packaging Data            |                               |
| Box Colour:               | Brown Cardboard Box - Printed |
| Box Qty:                  | 1                             |
| Label Size:               | 100 x 50                      |
| Label Colour:             | Not Applicable                |
| Label Qty:                | 0                             |
| Outer Box Dimensions (It  | f Applicable)                 |
| Height (mm):              |                               |
| Width (mm):               |                               |
| Depth (mm):               |                               |
| Length (mm):              |                               |
| Gross Weight (kg):        |                               |
| Barcode:                  | 5055275819029                 |
| Product Details           |                               |
| Country of Origin:        | China                         |
| Fitting Instruction:      | No                            |
| CE Approval:              | Yes                           |
| Profile Material:         | Aluminium                     |
| Profile Finish:           | Polished Chrome               |
| Adjustments (mm):         | 775mm - 793mm                 |
| Entry Width (mm):         | N/A                           |
| Swing In Dim (mm):        | N/A                           |
| Swing Out Dim (mm):       | N/A                           |
| Radius (mm):              | Not Applicable                |
| Glass Thickness (mm):     | 8                             |
| Easy Fit:                 | No                            |
| Easy Clean:               | No                            |
| Handle Style:             | Not Applicable                |
| Handle Material:          | Not Applicable                |
| Enclosure Design:         | Frameless                     |
| Wheel Type:               | Not Applicable                |
| Support Bar Included:     | Support Bar Included          |
| Extras:                   | None                          |
|                           |                               |