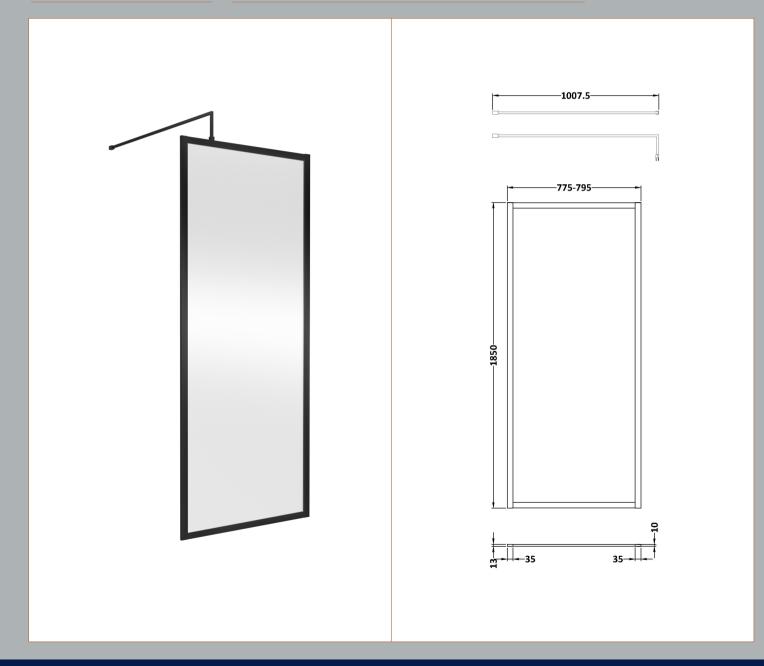

## ROXOR

Sales Code: WRFBP1880 Description: Full Frame Wetroom Screen 1850X800x8mm

## **Packaging Details**

Barcode: 5056462688473

Sales Code: WRSC080 Description: Wetroom Screen 800 X 1850 X 8mm

| <b>Product Dimensions</b> |                               |
|---------------------------|-------------------------------|
| Height (mm):              | 1850                          |
| Width (mm):               | 800                           |
| Depth (mm):               | 14                            |
| Nett Weight (kg):         | 34                            |
| Packaging Dimensions      |                               |
| Height (mm):              | 60                            |
| Width (mm):               | 850                           |
| Length (mm):              | 1920                          |
| Gross Weight (kg):        | 34                            |
| Packaging Data            |                               |
| Box Colour:               | Brown Cardboard Box - Printed |
| Box Qty:                  | 1                             |
| Label Size:               | 100 x 50                      |
| Label Colour:             | Not Applicable                |
| Label Qty:                | 0                             |
| Outer Box Dimensions (It  | f Applicable)                 |
| Height (mm):              |                               |
| Width (mm):               |                               |
| Depth (mm):               |                               |
| Length (mm):              |                               |
| Gross Weight (kg):        |                               |
| Barcode:                  | 5055275819029                 |
| Product Details           |                               |
| Country of Origin:        | China                         |
| Fitting Instruction:      | No                            |
| CE Approval:              | Yes                           |
| Profile Material:         | Aluminium                     |
| Profile Finish:           | Polished Chrome               |
| Adjustments (mm):         | 775mm - 793mm                 |
| Entry Width (mm):         | N/A                           |
| Swing In Dim (mm):        | N/A                           |
| Swing Out Dim (mm):       | N/A                           |
| Radius (mm):              | Not Applicable                |
| Glass Thickness (mm):     | 8                             |
| Easy Fit:                 | No                            |
| Easy Clean:               | No                            |
| Handle Style:             | Not Applicable                |
| Handle Material:          | Not Applicable                |
| Enclosure Design:         | Frameless                     |
| Wheel Type:               | Not Applicable                |
| Support Bar Included:     | Support Bar Included          |
| Extras:                   | None                          |
|                           |                               |

Sales Code: FIX024 Description: Wetroom Screen Support Arm

| <b>Product Dimensions</b>   |                     |
|-----------------------------|---------------------|
| Height (mm):                | 15                  |
| Width (mm):                 | 150                 |
| Depth (mm):                 | 1000                |
| Nett Weight (kg):           | 0.67                |
| Packaging Dimensions        |                     |
| Height (mm):                | 35                  |
| Width (mm):                 | 160                 |
| Length (mm):                | 1020                |
| Gross Weight (kg):          | 0.7                 |
| Packaging Data              |                     |
| Box Colour:                 | Brown Cardboard Box |
| Box Qty:                    | 1                   |
| Label Size:                 | 100 x 50            |
| Label Colour:               | White Label         |
| Label Qty:                  | 1                   |
| Outer Box Dimensions (If A) | pplicable)          |
| Height (mm):                |                     |
| Width (mm):                 |                     |
| Depth (mm):                 |                     |
| Length (mm):                |                     |
| Gross Weight (kg):          |                     |
| Barcode:                    | 5056211847342       |
| <b>Product Details</b>      |                     |
| Country of Origin:          | China               |
| Fitting Instruction:        | No                  |
| CE Approval:                | N/A                 |
| Profile Material:           | Stainless Steel     |
| Profile Finish:             | Matt Black          |
| Adjustments (mm):           | N/A                 |
| Entry Width (mm):           | N/A                 |
| Swing In Dim (mm):          | N/A                 |
| Swing Out Dim (mm):         | N/A                 |
| Radius (mm):                | Not Applicable      |
| Glass Thickness (mm):       |                     |
| Easy Fit:                   | Not Applicable      |
| Easy Clean:                 | Not Applicable      |
| Handle Style:               | Not Applicable      |
| Handle Material:            | Not Applicable      |
| Enclosure Design:           | Not Applicable      |
| Wheel Type:                 | Not Applicable      |
| Support Bar Included:       |                     |