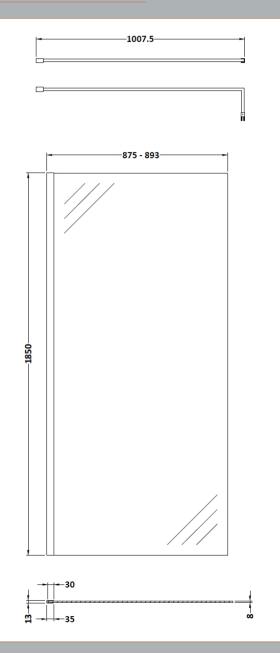

None

Extras:

| Product Dimensions         |                               |
|----------------------------|-------------------------------|
| Height (mm):               | 1850                          |
| Width (mm):                |                               |
| Depth (mm):                |                               |
| Nett Weight (kg):          | 0.6                           |
| Packaging Dimensions       |                               |
| Height (mm):               | 60                            |
| Width (mm):                | 185                           |
| Length (mm):               | 1860                          |
| Gross Weight (kg):         | 0.6                           |
| Packaging Data             |                               |
| Box Colour:                | Brown Cardboard Box - Printed |
| Box Qty:                   | 1                             |
| Label Size:                | 100 x 50                      |
| Label Colour:              | White Label                   |
| Label Qty:                 | 1                             |
| Outer Box Dimensions (If A | Applicable)                   |
| Height (mm):               |                               |
| Width (mm):                |                               |
| Depth (mm):                |                               |
| Length (mm):               |                               |
| Gross Weight (kg):         |                               |
| Barcode:                   | 5056211897224                 |
| Product Details            |                               |
| Country of Origin:         | China                         |
| Fitting Instruction:       | No                            |
| CE Approval:               | N/A                           |
| Profile Material:          | Aluminium                     |
| Profile Finish:            | Matt Black                    |
| Adjustments (mm):          | 18mm                          |
| Entry Width (mm):          | N/A                           |
| Swing In Dim (mm):         | N/A                           |
| Swing Out Dim (mm):        | N/A                           |
| Radius (mm):               | Not Applicable                |
| Glass Thickness (mm):      |                               |
| Easy Fit:                  | Not Applicable                |
| Easy Clean:                | Not Applicable                |
| Handle Style:              | Not Applicable                |
| Handle Material:           | Not Applicable                |
| Enclosure Design:          | Not Applicable                |
| Wheel Type:                | Not Applicable                |
| Support Bar Included:      | Support Bar Not Included      |
| Extras:                    | None                          |