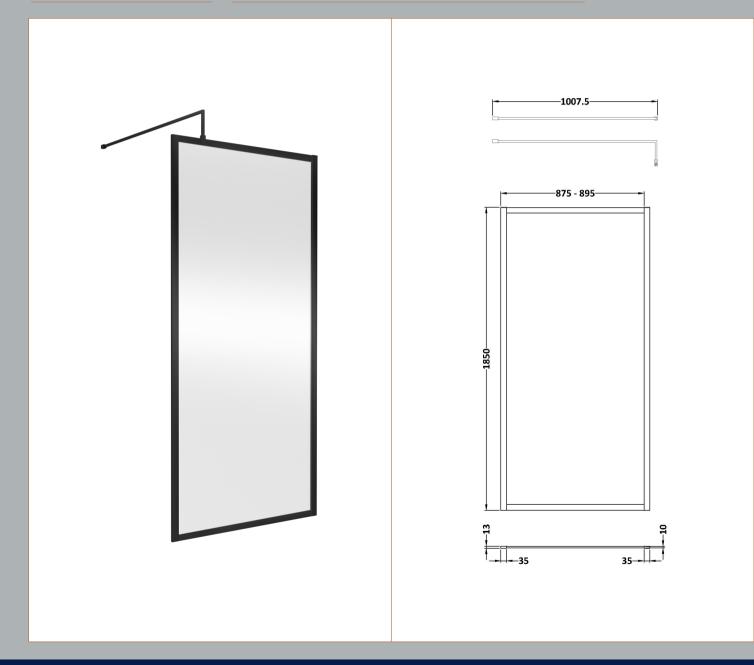

Sales Code: WRFBP1890 Description: Full Frame Wetroom Screen 1850X900x8mm

**Packaging Details** 

Barcode: 5056462688480

Sales Code: WRSC090 Description: Wetroom Screen 900 X 1850 X 8mm

| <b>Product Dimensions</b>   |                               |
|-----------------------------|-------------------------------|
| Height (mm):                | 1850                          |
| Width (mm):                 | 900                           |
| Depth (mm):                 | 14                            |
| Nett Weight (kg):           | 37.5                          |
| <b>Packaging Dimensions</b> |                               |
| Height (mm):                | 60                            |
| Width (mm):                 | 950                           |
| Length (mm):                | 1920                          |
| Gross Weight (kg):          | 38.2                          |
| Packaging Data              |                               |
| Box Colour:                 | Brown Cardboard Box - Printed |
| Box Qty:                    | 1                             |
| Label Size:                 | 100 x 50                      |
| Label Colour:               | Not Applicable                |
| Label Qty:                  | 0                             |
| Outer Box Dimensions (If A  | pplicable)                    |
| Height (mm):                |                               |
| Width (mm):                 |                               |
| Depth (mm):                 |                               |
| Length (mm):                |                               |
| Gross Weight (kg):          |                               |
| Barcode:                    | 5055275819036                 |
| <b>Product Details</b>      |                               |
| Country of Origin:          | China                         |
| Fitting Instruction:        | No                            |
| CE Approval:                | Yes                           |
| Profile Material:           | Aluminium                     |
| Profile Finish:             | Polished Chrome               |
| Adjustments (mm):           | 875mm - 893mm                 |
| Entry Width (mm):           | N/A                           |
| Swing In Dim (mm):          | N/A                           |
| Swing Out Dim (mm):         | N/A                           |
| Radius (mm):                | Not Applicable                |
| Glass Thickness (mm):       | 8                             |
| Easy Fit:                   | No                            |
| Easy Clean:                 | No                            |
| Handle Style:               | Not Applicable                |
| Handle Material:            | Not Applicable                |
| Enclosure Design:           | Frameless                     |
| Wheel Type:                 | Not Applicable                |
| Support Bar Included:       | Support Bar Included          |
| Extras:                     | None                          |