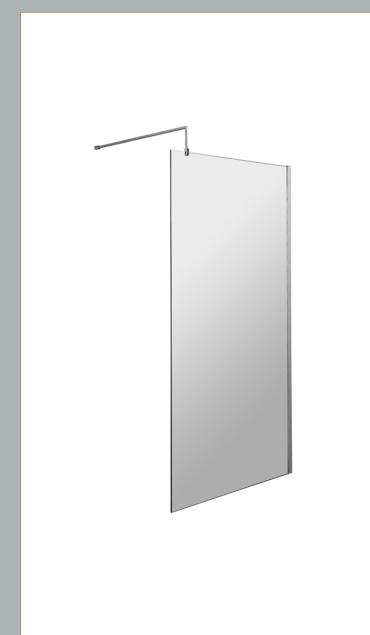

Sales Code: WRFBP1890 Description: Full Frame Wetroom Screen 1850X900x8mm

**Packaging Details** 

Barcode: 5056462688480

Sales Code: WRSC090 Description: Wetroom Screen 900 X 1850 X 8mm

| <b>Product Dimensions</b>   |                               |
|-----------------------------|-------------------------------|
| Height (mm):                | 1850                          |
| Width (mm):                 | 900                           |
| Depth (mm):                 | 14                            |
| Nett Weight (kg):           | 37.5                          |
| <b>Packaging Dimensions</b> |                               |
| Height (mm):                | 60                            |
| Width (mm):                 | 950                           |
| Length (mm):                | 1920                          |
| Gross Weight (kg):          | 38.2                          |
| Packaging Data              |                               |
| Box Colour:                 | Brown Cardboard Box - Printed |
| Box Qty:                    | 1                             |
| Label Size:                 | 100 x 50                      |
| Label Colour:               | Not Applicable                |
| Label Qty:                  | 0                             |
| Outer Box Dimensions (If A  | pplicable)                    |
| Height (mm):                |                               |
| Width (mm):                 |                               |
| Depth (mm):                 |                               |
| Length (mm):                |                               |
| Gross Weight (kg):          |                               |
| Barcode:                    | 5055275819036                 |
| <b>Product Details</b>      |                               |
| Country of Origin:          | China                         |
| Fitting Instruction:        | No                            |
| CE Approval:                | Yes                           |
| Profile Material:           | Aluminium                     |
| Profile Finish:             | Polished Chrome               |
| Adjustments (mm):           | 875mm - 893mm                 |
| Entry Width (mm):           | N/A                           |
| Swing In Dim (mm):          | N/A                           |
| Swing Out Dim (mm):         | N/A                           |
| Radius (mm):                | Not Applicable                |
| Glass Thickness (mm):       | 8                             |
| Easy Fit:                   | No                            |
| Easy Clean:                 | No                            |
| Handle Style:               | Not Applicable                |
| Handle Material:            | Not Applicable                |
| Enclosure Design:           | Frameless                     |
| Wheel Type:                 | Not Applicable                |
| Support Bar Included:       | Support Bar Included          |
| Extras:                     | None                          |