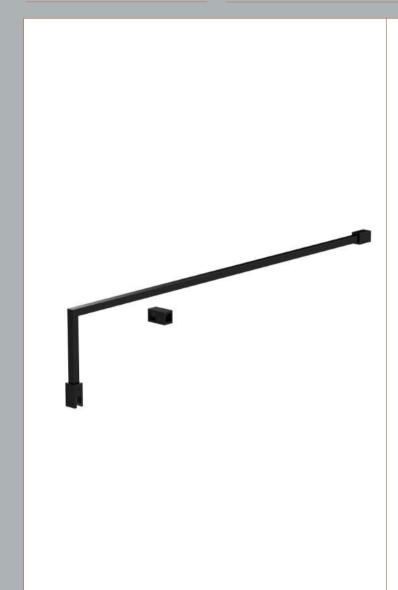

Sales Code: FIX024 Description: Wetroom Screen Support Arm Black

| <b>Product Dimensions</b>      |                     |  |
|--------------------------------|---------------------|--|
| Height (mm):                   | 15                  |  |
| Width (mm):                    | 150                 |  |
| Depth (mm):                    | 1000                |  |
| Nett Weight (kg):              | 0.67                |  |
| Packaging Dimensions           |                     |  |
| Height (mm):                   | 35                  |  |
| Width (mm):                    | 160                 |  |
| Length (mm):                   | 1020                |  |
| Gross Weight (kg):             | 0.7                 |  |
| Packaging Data                 |                     |  |
| Box Colour:                    | Brown Cardboard Box |  |
| Box Qty:                       | 1                   |  |
| Label Size:                    | 100 x 50            |  |
| Label Colour:                  | White Label         |  |
| Label Qty:                     | 1                   |  |
| <b>Outer Box Dimensions (I</b> | f Applicable)       |  |
| Height (mm):                   |                     |  |
| Width (mm):                    |                     |  |
| Depth (mm):                    |                     |  |
| Length (mm):                   |                     |  |
| Gross Weight (kg):             |                     |  |
| Barcode:                       | 5056211847342       |  |
| <b>Product Details</b>         |                     |  |
| Country of Origin:             | China               |  |
| Fitting Instruction:           | No                  |  |
| CE & UKCA:                     | N/A                 |  |
| Profile Material:              | Stainless Steel     |  |
| Profile Finish:                | Matt Black          |  |
| Adjustments (mm):              | N/A                 |  |
| Entry Width (mm):              | N/A                 |  |
| Swing In Dim (mm):             | N/A                 |  |
| Swing Out Dim (mm):            | N/A                 |  |
| Radius (mm):                   | Not Applicable      |  |
| Glass Thickness (mm):          |                     |  |
| Easy Fit:                      | Not Applicable      |  |
| Easy Clean:                    | Not Applicable      |  |
| Handle Style:                  | Not Applicable      |  |
| Handle Material:               | Not Applicable      |  |
| Enclosure Design:              | Not Applicable      |  |
| Wheel Type:                    | Not Applicable      |  |
| Support Bar Included:          |                     |  |