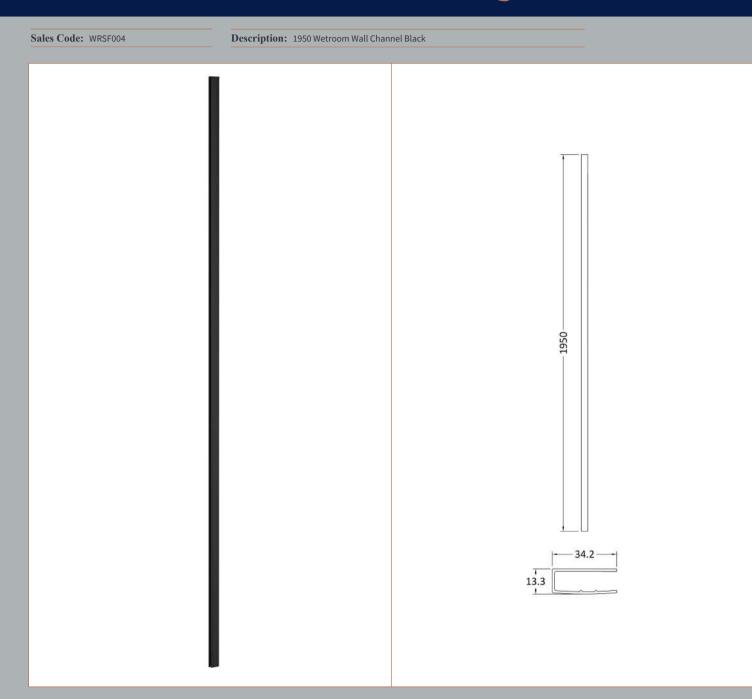

None

Extras:

| Product Dimensions           |                               |
|------------------------------|-------------------------------|
| Height (mm):                 | 1950                          |
| Width (mm):                  | 34                            |
| Depth (mm):                  | 13                            |
| Nett Weight (kg):            | 1.01                          |
| Packaging Dimensions         | 1101                          |
| Height (mm):                 | 45                            |
| Width (mm):                  | 185                           |
| Length (mm):                 | 1970                          |
| Gross Weight (kg):           | 1.42                          |
| Packaging Data               | 1.12                          |
| Box Colour:                  | Brown Cardboard Box - Printed |
| Box Qty:                     | 1                             |
| Label Size:                  | 100 x 50                      |
| Label Colour:                | White Label                   |
| Label Oty:                   | 1                             |
|                              | <u>-</u>                      |
| Outer Box Dimensions (If App | ilicable)                     |
| Height (mm):                 |                               |
| Width (mm):                  |                               |
| Depth (mm):                  |                               |
| Length (mm):                 |                               |
| Gross Weight (kg):           | F0FC244007C42                 |
| Barcode:                     | 5056211807643                 |
| Product Details              |                               |
| Country of Origin:           | China                         |
| Fitting Instruction:         | No                            |
| CE & UKCA:                   | N/A                           |
| Profile Material:            | Aluminium                     |
| Profile Finish:              | Matt Black                    |
| Adjustments (mm):            | 18mm                          |
| Entry Width (mm):            | N/A                           |
| Swing In Dim (mm):           | N/A                           |
| Swing Out Dim (mm):          | N/A                           |
| Radius (mm):                 | Not Applicable                |
| Glass Thickness (mm):        |                               |
| Easy Fit:                    | Not Applicable                |
| Easy Clean:                  | Not Applicable                |
| Handle Style:                | Not Applicable                |
| Handle Material:             | Not Applicable                |
| Enclosure Design:            | Not Applicable                |
| Wheel Type:                  | Not Applicable                |
| Support Bar Included:        | Support Bar Not Included      |
| Extras:                      | None                          |
|                              |                               |

Sales Code: WRSF004UF Description: 1950mm Undrilled Flat Profile Black

**OVERALL LENGTH 1950mm** 

| <b>Product Dimensions</b>      |                          |  |
|--------------------------------|--------------------------|--|
| Height (mm):                   | 1950                     |  |
| Width (mm):                    | 34                       |  |
| Depth (mm):                    | 13                       |  |
| Nett Weight (kg):              | 1.01                     |  |
| <b>Packaging Dimensions</b>    |                          |  |
| Height (mm):                   | 45                       |  |
| Width (mm):                    | 185                      |  |
| Length (mm):                   | 1970                     |  |
| Gross Weight (kg):             | 1.42                     |  |
| Packaging Data                 |                          |  |
| Box Colour:                    | Brown Cardboard Box      |  |
| Box Qty:                       | 1                        |  |
| Label Size:                    | 50 x 100                 |  |
| Label Colour:                  | White Label              |  |
| Label Qty:                     | 1                        |  |
| <b>Outer Box Dimensions (I</b> | f Applicable)            |  |
| Height (mm):                   |                          |  |
| Width (mm):                    |                          |  |
| Depth (mm):                    |                          |  |
| Length (mm):                   |                          |  |
| Gross Weight (kg):             |                          |  |
| Barcode:                       | 5056462618968            |  |
| <b>Product Details</b>         |                          |  |
| Country of Origin:             | China                    |  |
| Fitting Instruction:           | No                       |  |
| CE & UKCA:                     | N/A                      |  |
| Profile Material:              | Aluminium                |  |
| Profile Finish:                | Matt Black               |  |
| Adjustments (mm):              | 18mm                     |  |
| Entry Width (mm):              | N/A                      |  |
| Swing In Dim (mm):             | N/A                      |  |
| Swing Out Dim (mm):            | N/A                      |  |
| Radius (mm):                   | Not Applicable           |  |
| Glass Thickness (mm):          |                          |  |
| Easy Fit:                      | Not Applicable           |  |
| Easy Clean:                    | Not Applicable           |  |
| Handle Style:                  | Not Applicable           |  |
| Handle Material:               | Not Applicable           |  |
| Enclosure Design:              | Not Applicable           |  |
| Wheel Type:                    | Not Applicable           |  |
| Support Bar Included:          | Support Bar Not Included |  |