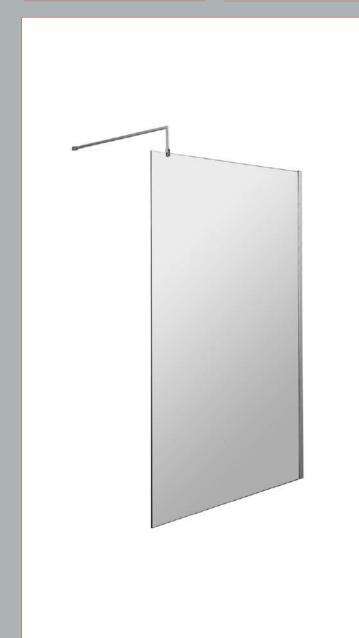

## ROXOR

Sales Code: WRFBP1910 Description: Full Frame Wetroom Screen 1950X1000x8mm

**Packaging Details** 

Barcode: 5056462688411

Sales Code: WRSB1000 Description: Wetroom Screen 1000 X1950mm

| B 1 (B:                            |                               |
|------------------------------------|-------------------------------|
| <b>Product Dimensions</b>          |                               |
| Height (mm):                       | 1950                          |
| Width (mm):                        | 1000                          |
| Depth (mm):                        | 14                            |
| Nett Weight (kg):                  | 42.4                          |
| Packaging Dimensions               |                               |
| Height (mm):                       | 65                            |
| Width (mm):                        | 1085                          |
| Length (mm):                       | 2010                          |
| Gross Weight (kg):                 | 42.4                          |
| Packaging Data                     |                               |
| Box Colour:                        | Brown Cardboard Box - Printed |
| Box Qty:                           | 1                             |
| Label Size:                        | 100 x 50                      |
| Label Colour:                      | Not Applicable                |
| Label Qty:                         | 0                             |
| <b>Outer Box Dimensions (If Ap</b> | plicable)                     |
| Height (mm):                       |                               |
| Width (mm):                        |                               |
| Depth (mm):                        |                               |
| Length (mm):                       |                               |
| Gross Weight (kg):                 |                               |
| Barcode:                           | 5055369007462                 |
| <b>Product Details</b>             |                               |
| Country of Origin:                 | China                         |
| Fitting Instruction:               | No                            |
| CE & UKCA:                         | Yes                           |
| Profile Material:                  | Aluminium                     |
| Profile Finish:                    | Polished Chrome               |
| Adjustments (mm):                  | 975mm-993mm                   |
| Entry Width (mm):                  | N/A                           |
| Swing In Dim (mm):                 | N/A                           |
| Swing Out Dim (mm):                | N/A                           |
| Radius (mm):                       | Not Applicable                |
| Glass Thickness (mm):              | 8                             |
| Easy Fit:                          | No                            |
| Easy Clean:                        | Yes                           |
| Handle Style:                      | Not Applicable                |
| Handle Material:                   | Not Applicable                |
| Enclosure Design:                  | Frameless                     |
| Wheel Type:                        | Not Applicable                |
| Support Bar Included:              | Support Bar Included          |
| Extras:                            | None                          |
|                                    |                               |