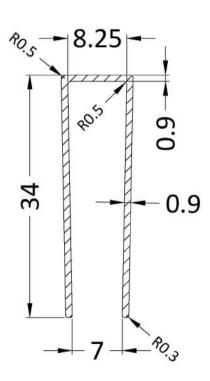

None

Extras:

| Product Dimensions           |                               |
|------------------------------|-------------------------------|
| Height (mm):                 | 1950                          |
| Width (mm):                  | 34                            |
| Depth (mm):                  | 13                            |
| Nett Weight (kg):            | 1.01                          |
| Packaging Dimensions         | 1101                          |
| Height (mm):                 | 45                            |
| Width (mm):                  | 185                           |
| Length (mm):                 | 1970                          |
| Gross Weight (kg):           | 1.42                          |
| Packaging Data               | 1.12                          |
| Box Colour:                  | Brown Cardboard Box - Printed |
| Box Qty:                     | 1                             |
| Label Size:                  | 100 x 50                      |
| Label Colour:                | White Label                   |
| Label Oty:                   | 1                             |
|                              | <u>-</u>                      |
| Outer Box Dimensions (If App | ilicable)                     |
| Height (mm):                 |                               |
| Width (mm):                  |                               |
| Depth (mm):                  |                               |
| Length (mm):                 |                               |
| Gross Weight (kg):           | F0FC244007C42                 |
| Barcode:                     | 5056211807643                 |
| Product Details              |                               |
| Country of Origin:           | China                         |
| Fitting Instruction:         | No                            |
| CE & UKCA:                   | N/A                           |
| Profile Material:            | Aluminium                     |
| Profile Finish:              | Matt Black                    |
| Adjustments (mm):            | 18mm                          |
| Entry Width (mm):            | N/A                           |
| Swing In Dim (mm):           | N/A                           |
| Swing Out Dim (mm):          | N/A                           |
| Radius (mm):                 | Not Applicable                |
| Glass Thickness (mm):        |                               |
| Easy Fit:                    | Not Applicable                |
| Easy Clean:                  | Not Applicable                |
| Handle Style:                | Not Applicable                |
| Handle Material:             | Not Applicable                |
| Enclosure Design:            | Not Applicable                |
| Wheel Type:                  | Not Applicable                |
| Support Bar Included:        | Support Bar Not Included      |
| Extras:                      | None                          |
|                              |                               |

Sales Code: WRSF004UF Description: 1950mm Undrilled Flat Profile Black

**OVERALL LENGTH 1950mm** 

| <b>Product Dimensions</b>      |                          |  |
|--------------------------------|--------------------------|--|
| Height (mm):                   | 1950                     |  |
| Width (mm):                    | 34                       |  |
| Depth (mm):                    | 13                       |  |
| Nett Weight (kg):              | 1.01                     |  |
| <b>Packaging Dimensions</b>    |                          |  |
| Height (mm):                   | 45                       |  |
| Width (mm):                    | 185                      |  |
| Length (mm):                   | 1970                     |  |
| Gross Weight (kg):             | 1.42                     |  |
| Packaging Data                 |                          |  |
| Box Colour:                    | Brown Cardboard Box      |  |
| Box Qty:                       | 1                        |  |
| Label Size:                    | 50 x 100                 |  |
| Label Colour:                  | White Label              |  |
| Label Qty:                     | 1                        |  |
| <b>Outer Box Dimensions (I</b> | f Applicable)            |  |
| Height (mm):                   |                          |  |
| Width (mm):                    |                          |  |
| Depth (mm):                    |                          |  |
| Length (mm):                   |                          |  |
| Gross Weight (kg):             |                          |  |
| Barcode:                       | 5056462618968            |  |
| <b>Product Details</b>         |                          |  |
| Country of Origin:             | China                    |  |
| Fitting Instruction:           | No                       |  |
| CE & UKCA:                     | N/A                      |  |
| Profile Material:              | Aluminium                |  |
| Profile Finish:                | Matt Black               |  |
| Adjustments (mm):              | 18mm                     |  |
| Entry Width (mm):              | N/A                      |  |
| Swing In Dim (mm):             | N/A                      |  |
| Swing Out Dim (mm):            | N/A                      |  |
| Radius (mm):                   | Not Applicable           |  |
| Glass Thickness (mm):          |                          |  |
| Easy Fit:                      | Not Applicable           |  |
| Easy Clean:                    | Not Applicable           |  |
| Handle Style:                  | Not Applicable           |  |
| Handle Material:               | Not Applicable           |  |
| Enclosure Design:              | Not Applicable           |  |
| Wheel Type:                    | Not Applicable           |  |
| Support Bar Included:          | Support Bar Not Included |  |