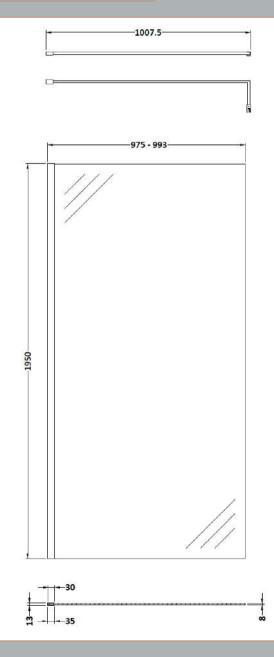

## ROXOR

Sales Code: WRFBP1910 Description: Full Frame Wetroom Screen 1950X1000x8mm

**Packaging Details** 

Barcode: 5056462688411

Sales Code: WRSB1000 Description: Wetroom Screen 1000 X1950mm

| B 1 (B:                            |                               |
|------------------------------------|-------------------------------|
| <b>Product Dimensions</b>          |                               |
| Height (mm):                       | 1950                          |
| Width (mm):                        | 1000                          |
| Depth (mm):                        | 14                            |
| Nett Weight (kg):                  | 42.4                          |
| Packaging Dimensions               |                               |
| Height (mm):                       | 65                            |
| Width (mm):                        | 1085                          |
| Length (mm):                       | 2010                          |
| Gross Weight (kg):                 | 42.4                          |
| Packaging Data                     |                               |
| Box Colour:                        | Brown Cardboard Box - Printed |
| Box Qty:                           | 1                             |
| Label Size:                        | 100 x 50                      |
| Label Colour:                      | Not Applicable                |
| Label Qty:                         | 0                             |
| <b>Outer Box Dimensions (If Ap</b> | plicable)                     |
| Height (mm):                       |                               |
| Width (mm):                        |                               |
| Depth (mm):                        |                               |
| Length (mm):                       |                               |
| Gross Weight (kg):                 |                               |
| Barcode:                           | 5055369007462                 |
| <b>Product Details</b>             |                               |
| Country of Origin:                 | China                         |
| Fitting Instruction:               | No                            |
| CE & UKCA:                         | Yes                           |
| Profile Material:                  | Aluminium                     |
| Profile Finish:                    | Polished Chrome               |
| Adjustments (mm):                  | 975mm-993mm                   |
| Entry Width (mm):                  | N/A                           |
| Swing In Dim (mm):                 | N/A                           |
| Swing Out Dim (mm):                | N/A                           |
| Radius (mm):                       | Not Applicable                |
| Glass Thickness (mm):              | 8                             |
| Easy Fit:                          | No                            |
| Easy Clean:                        | Yes                           |
| Handle Style:                      | Not Applicable                |
| Handle Material:                   | Not Applicable                |
| Enclosure Design:                  | Frameless                     |
| Wheel Type:                        | Not Applicable                |
| Support Bar Included:              | Support Bar Included          |
| Extras:                            | None                          |
|                                    |                               |