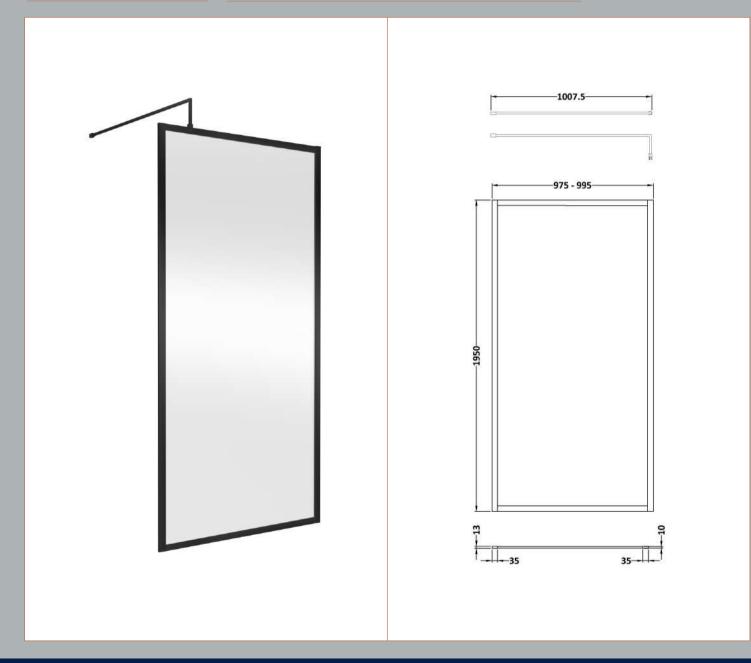

## ROXOR

Sales Code: WRFBP1910 Description: Full Frame Wetroom Screen 1950X1000x8mm

**Packaging Details** 

Barcode: 5056462688411

Sales Code: WRSB1000 Description: Wetroom Screen 1000 X1950mm

| B 1 (B:                            |                               |
|------------------------------------|-------------------------------|
| <b>Product Dimensions</b>          |                               |
| Height (mm):                       | 1950                          |
| Width (mm):                        | 1000                          |
| Depth (mm):                        | 14                            |
| Nett Weight (kg):                  | 42.4                          |
| Packaging Dimensions               |                               |
| Height (mm):                       | 65                            |
| Width (mm):                        | 1085                          |
| Length (mm):                       | 2010                          |
| Gross Weight (kg):                 | 42.4                          |
| Packaging Data                     |                               |
| Box Colour:                        | Brown Cardboard Box - Printed |
| Box Qty:                           | 1                             |
| Label Size:                        | 100 x 50                      |
| Label Colour:                      | Not Applicable                |
| Label Qty:                         | 0                             |
| <b>Outer Box Dimensions (If Ap</b> | plicable)                     |
| Height (mm):                       |                               |
| Width (mm):                        |                               |
| Depth (mm):                        |                               |
| Length (mm):                       |                               |
| Gross Weight (kg):                 |                               |
| Barcode:                           | 5055369007462                 |
| <b>Product Details</b>             |                               |
| Country of Origin:                 | China                         |
| Fitting Instruction:               | No                            |
| CE & UKCA:                         | Yes                           |
| Profile Material:                  | Aluminium                     |
| Profile Finish:                    | Polished Chrome               |
| Adjustments (mm):                  | 975mm-993mm                   |
| Entry Width (mm):                  | N/A                           |
| Swing In Dim (mm):                 | N/A                           |
| Swing Out Dim (mm):                | N/A                           |
| Radius (mm):                       | Not Applicable                |
| Glass Thickness (mm):              | 8                             |
| Easy Fit:                          | No                            |
| Easy Clean:                        | Yes                           |
| Handle Style:                      | Not Applicable                |
| Handle Material:                   | Not Applicable                |
| Enclosure Design:                  | Frameless                     |
| Wheel Type:                        | Not Applicable                |
| Support Bar Included:              | Support Bar Included          |
| Extras:                            | None                          |
|                                    |                               |