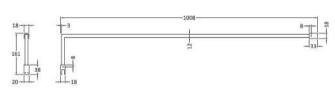

Sales Code: FIX024 Description: Wetroom Screen Support Arm Black

| <b>Product Dimensions</b>      |                     |  |
|--------------------------------|---------------------|--|
| Height (mm):                   | 15                  |  |
| Width (mm):                    | 150                 |  |
| Depth (mm):                    | 1000                |  |
| Nett Weight (kg):              | 0.67                |  |
| Packaging Dimensions           |                     |  |
| Height (mm):                   | 35                  |  |
| Width (mm):                    | 160                 |  |
| Length (mm):                   | 1020                |  |
| Gross Weight (kg):             | 0.7                 |  |
| Packaging Data                 |                     |  |
| Box Colour:                    | Brown Cardboard Box |  |
| Box Qty:                       | 1                   |  |
| Label Size:                    | 100 x 50            |  |
| Label Colour:                  | White Label         |  |
| Label Qty:                     | 1                   |  |
| <b>Outer Box Dimensions (I</b> | f Applicable)       |  |
| Height (mm):                   |                     |  |
| Width (mm):                    |                     |  |
| Depth (mm):                    |                     |  |
| Length (mm):                   |                     |  |
| Gross Weight (kg):             |                     |  |
| Barcode:                       | 5056211847342       |  |
| <b>Product Details</b>         |                     |  |
| Country of Origin:             | China               |  |
| Fitting Instruction:           | No                  |  |
| CE & UKCA:                     | N/A                 |  |
| Profile Material:              | Stainless Steel     |  |
| Profile Finish:                | Matt Black          |  |
| Adjustments (mm):              | N/A                 |  |
| Entry Width (mm):              | N/A                 |  |
| Swing In Dim (mm):             | N/A                 |  |
| Swing Out Dim (mm):            | N/A                 |  |
| Radius (mm):                   | Not Applicable      |  |
| Glass Thickness (mm):          |                     |  |
| Easy Fit:                      | Not Applicable      |  |
| Easy Clean:                    | Not Applicable      |  |
| Handle Style:                  | Not Applicable      |  |
| Handle Material:               | Not Applicable      |  |
| Enclosure Design:              | Not Applicable      |  |
| Wheel Type:                    | Not Applicable      |  |
| Support Bar Included:          |                     |  |