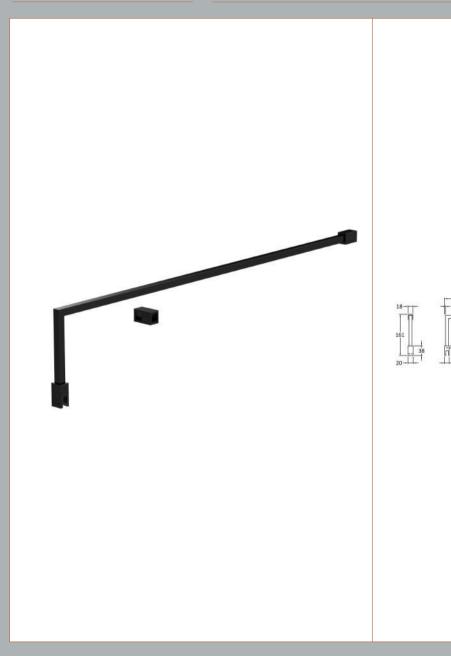

#### ENCLOSURES

Sales Code: FIX024

**Description:** Wetroom Screen Support Arm Black

| Product Dimensions              |                     |  |
|---------------------------------|---------------------|--|
| Height (mm):                    | 15                  |  |
| Width (mm):                     | 150                 |  |
| Depth (mm):                     | 1000                |  |
| Nett Weight (kg):               | 0.67                |  |
| Packaging Dimensions            |                     |  |
| Height (mm):                    | 35                  |  |
| Width (mm):                     | 160                 |  |
| Length (mm):                    | 1020                |  |
| Gross Weight (kg):              | 0.7                 |  |
| Packaging Data                  |                     |  |
| Box Colour:                     | Brown Cardboard Box |  |
| Box Qty:                        | 1                   |  |
| Label Size:                     | 100 x 50            |  |
| Label Colour:                   | White Label         |  |
| Label Qty:                      | 1                   |  |
| <b>Outer Box Dimensions (If</b> | Applicable)         |  |
| Height (mm):                    |                     |  |
| Width (mm):                     |                     |  |
| Depth (mm):                     |                     |  |
| Length (mm):                    |                     |  |
| Gross Weight (kg):              |                     |  |
| Barcode:                        | 5056211847342       |  |
| Product Details                 |                     |  |
| Country of Origin:              | China               |  |
| Fitting Instruction:            | No                  |  |
| CE & UKCA:                      | N/A                 |  |
| Profile Material:               | Stainless Steel     |  |
| Profile Finish:                 | Matt Black          |  |
| Adjustments (mm):               | N/A                 |  |
| Entry Width (mm):               | N/A                 |  |
| Swing In Dim (mm):              | N/A                 |  |
| Swing Out Dim (mm):             | N/A                 |  |
| Radius (mm):                    | Not Applicable      |  |
| Glass Thickness (mm):           |                     |  |
| Easy Fit:                       | Not Applicable      |  |
| Easy Clean:                     | Not Applicable      |  |
| Handle Style:                   | Not Applicable      |  |
| Handle Material:                | Not Applicable      |  |
| Enclosure Design:               | Not Applicable      |  |
| Wheel Type:                     | Not Applicable      |  |
| Support Bar Included:           |                     |  |
| Extras:                         | None                |  |