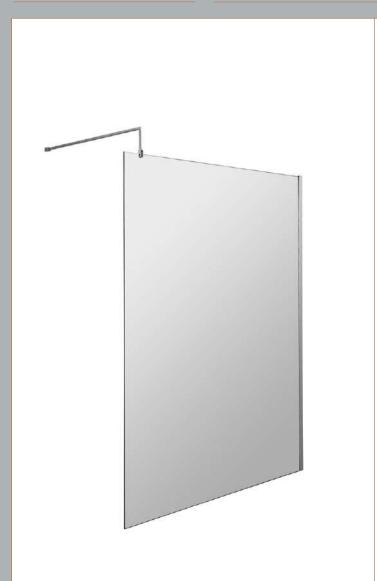

## ENCLOSURES

Sales Code: WRSB1200

| Product Dimensions       |                               |
|--------------------------|-------------------------------|
| Height (mm):             | 1950                          |
| Width (mm):              | 1200                          |
| Depth (mm):              | 14                            |
| Nett Weight (kg):        | 50.4                          |
| Packaging Dimensions     |                               |
| Height (mm):             | 65                            |
| Width (mm):              | 1250                          |
| Length (mm):             | 2010                          |
| Gross Weight (kg):       | 50.4                          |
| Packaging Data           |                               |
| Box Colour:              | Brown Cardboard Box - Printed |
| Box Oty:                 | 1                             |
| Label Size:              | 100 x 50                      |
| Label Colour:            | Not Applicable                |
| Label Qty:               | 0                             |
| Outer Box Dimensions (If | f Applicable)                 |
| Height (mm):             | rr ·······                    |
| Width (mm):              |                               |
| Depth (mm):              |                               |
| Length (mm):             |                               |
| Gross Weight (kg):       |                               |
| Barcode:                 | 5055369007479                 |
| Product Details          |                               |
| Country of Origin:       | China                         |
| Fitting Instruction:     | No                            |
| CE & UKCA:               | Yes                           |
| Profile Material:        | Aluminium                     |
| Profile Finish:          | Polished Chrome               |
| Adjustments (mm):        | 1175mm-1193mm                 |
| Entry Width (mm):        | N/A                           |
| Swing In Dim (mm):       | N/A                           |
| Swing Out Dim (mm):      | N/A                           |
| Radius (mm):             | Not Applicable                |
| Glass Thickness (mm):    | 8                             |
| Easy Fit:                | No                            |
| Easy Clean:              | Yes                           |
| Handle Style:            | Not Applicable                |
| Handle Material:         | Not Applicable                |
| Enclosure Design:        | Frameless                     |
| Wheel Type:              | Not Applicable                |
| Support Bar Included:    | Support Bar Included          |
| Extras:                  | None                          |