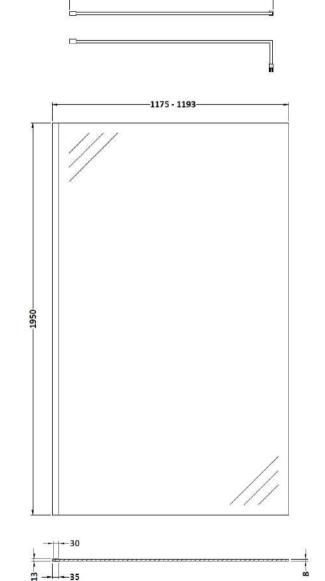

## ENCLOSURES

Sales Code: WRSB1200

| Product Dimensions       |                               |
|--------------------------|-------------------------------|
| Height (mm):             | 1950                          |
| Width (mm):              | 1200                          |
| Depth (mm):              | 14                            |
| Nett Weight (kg):        | 50.4                          |
| Packaging Dimensions     |                               |
| Height (mm):             | 65                            |
| Width (mm):              | 1250                          |
| Length (mm):             | 2010                          |
| Gross Weight (kg):       | 50.4                          |
| Packaging Data           |                               |
| Box Colour:              | Brown Cardboard Box - Printed |
| Box Oty:                 | 1                             |
| Label Size:              | 100 x 50                      |
| Label Colour:            | Not Applicable                |
| Label Qty:               | 0                             |
| Outer Box Dimensions (If | f Applicable)                 |
| Height (mm):             | rr ·······                    |
| Width (mm):              |                               |
| Depth (mm):              |                               |
| Length (mm):             |                               |
| Gross Weight (kg):       |                               |
| Barcode:                 | 5055369007479                 |
| Product Details          |                               |
| Country of Origin:       | China                         |
| Fitting Instruction:     | No                            |
| CE & UKCA:               | Yes                           |
| Profile Material:        | Aluminium                     |
| Profile Finish:          | Polished Chrome               |
| Adjustments (mm):        | 1175mm-1193mm                 |
| Entry Width (mm):        | N/A                           |
| Swing In Dim (mm):       | N/A                           |
| Swing Out Dim (mm):      | N/A                           |
| Radius (mm):             | Not Applicable                |
| Glass Thickness (mm):    | 8                             |
| Easy Fit:                | No                            |
| Easy Clean:              | Yes                           |
| Handle Style:            | Not Applicable                |
| Handle Material:         | Not Applicable                |
| Enclosure Design:        | Frameless                     |
| Wheel Type:              | Not Applicable                |
| Support Bar Included:    | Support Bar Included          |
| Extras:                  | None                          |