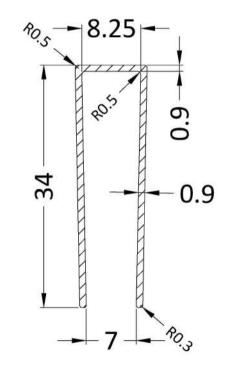

ROXOR

Sales Code: WRSF004

Description: 1950 Wetroom Wall Channel Black

|        | Product Dimensions                     |                                  |
|--------|----------------------------------------|----------------------------------|
|        | Height (mm):                           | 1950                             |
|        | Width (mm):                            | 34                               |
|        | Depth (mm):                            | 13                               |
|        | Nett Weight (kg):                      | 1.01                             |
|        | Packaging Dimensions                   |                                  |
|        | Height (mm):                           | 45                               |
| ΤΠ     | Width (mm):                            | 185                              |
|        | Length (mm):                           | 1970                             |
|        | Gross Weight (kg):                     | 1.42                             |
|        | Packaging Data                         |                                  |
|        | Box Colour:                            | Brown Cardboard Box - Printed    |
|        | Box Qty:                               | 1                                |
|        | Label Size:                            | 100 x 50                         |
|        | Label Colour:                          | White Label                      |
|        | Label Qty:                             | 1                                |
|        | Outer Box Dimensions (                 | If Applicable)                   |
|        | Height (mm):                           | ir rippicasie)                   |
|        | Width (mm):                            |                                  |
|        | Depth (mm):                            |                                  |
|        | Length (mm):                           |                                  |
|        | Gross Weight (kg):                     |                                  |
| 1950   | Barcode:                               | 5056211807643                    |
|        | Product Details                        | 5050211807045                    |
|        |                                        |                                  |
|        | Country of Origin:                     | China                            |
|        | Fitting Instruction:                   | No                               |
|        | CE & UKCA:                             | N/A                              |
|        | Profile Material:                      | Aluminium                        |
|        | Profile Finish:                        | Matt Black                       |
|        | Adjustments (mm):<br>Entry Width (mm): | 18mm                             |
|        | Swing In Dim (mm):                     | N/A                              |
|        |                                        | N/A                              |
|        | Swing Out Dim (mm):                    | N/A                              |
|        | Radius (mm):                           | Not Applicable                   |
|        | Glass Thickness (mm):                  | Net Applicable                   |
|        | Easy Fit:<br>Easy Clean:               | Not Applicable<br>Not Applicable |
|        | Handle Style:                          | Not Applicable                   |
|        | Handle Material:                       | Not Applicable                   |
| J 34.2 | Enclosure Design:                      | Not Applicable                   |
|        | Wheel Type:                            | Not Applicable                   |
| 13.3   | Support Bar Included:                  | Support Bar Not Included         |
| 10.0   | Extras:                                |                                  |