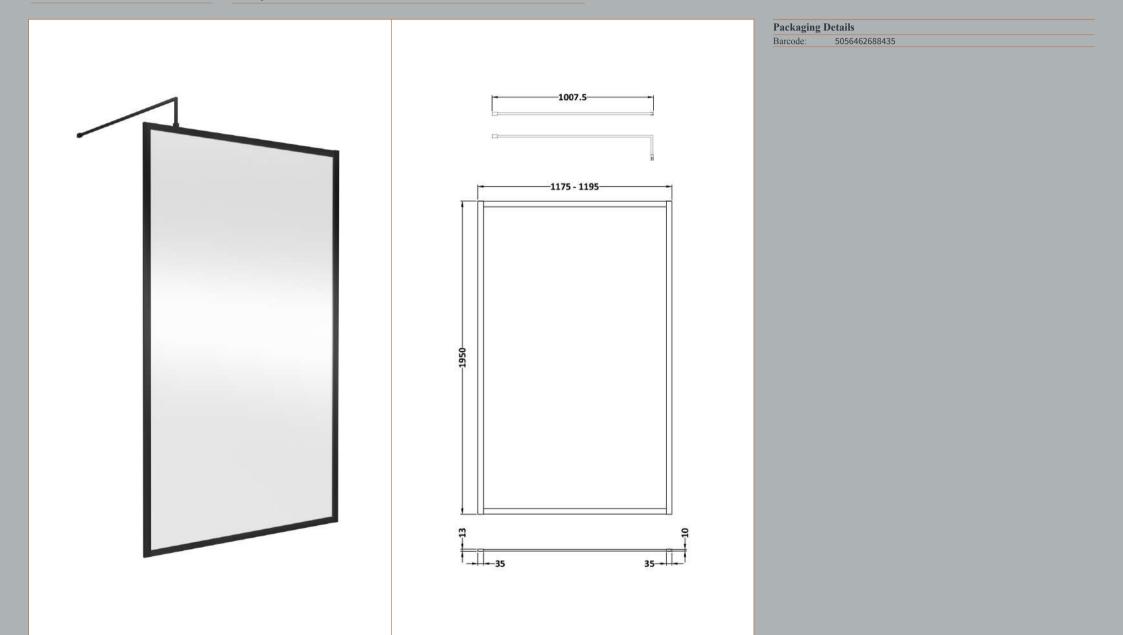

**Description:** Full Frame Wetroom Screen 1950X1200x8mm



ROXOR

-1007.5-

## ENCLOSURES

Sales Code: WRSB1200







| Product Dimensions       |                               |
|--------------------------|-------------------------------|
| Height (mm):             | 1950                          |
| Width (mm):              | 1200                          |
| Depth (mm):              | 14                            |
| Nett Weight (kg):        | 50.4                          |
| Packaging Dimensions     |                               |
| Height (mm):             | 65                            |
| Width (mm):              | 1250                          |
| Length (mm):             | 2010                          |
| Gross Weight (kg):       | 50.4                          |
| Packaging Data           |                               |
| Box