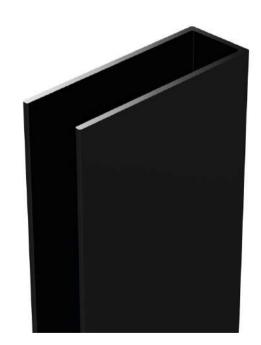

# ENCLOSURES

Sales Code: WRSF004UF

**Description:** 1950mm Undrilled Flat Profile Black

# **OVERALL LENGTH 1950mm**

| Product Dimensions      |                          |
|-------------------------|--------------------------|
| Height (mm):            | 1950                     |
| Width (mm):             | 34                       |
| Depth (mm):             | 13                       |
| Nett Weight (kg):       | 1.01                     |
| Packaging Dimensions    |                          |
| Height (mm):            | 45                       |
| Width (mm):             | 185                      |
| Length (mm):            | 1970                     |
| Gross Weight (kg):      | 1.42                     |
| Packaging Data          |                          |
| Box Colour:             | Brown Cardboard Box      |
| Box Qty:                | 1                        |
| Label Size:             | 50 x 100                 |
| Label Colour:           | White Label              |
| Label Qty:              | 1                        |
| Outer Box Dimensions (I | f Applicable)            |
| Height (mm):            |                          |
| Width (mm):             |                          |
| Depth (mm):             |                          |
| Length (mm):            |                          |
| Gross Weight (kg):      |                          |
| Barcode:                | 5056462618968            |
| Product Details         |                          |
| Country of Origin:      | China                    |
| Fitting Instruction:    | No                       |
| CE & UKCA:              | N/A                      |
| Profile Material:       | Aluminium                |
| Profile Finish:         | Matt Black               |
| Adjustments (mm):       | 18mm                     |
| Entry Width (mm):       | N/A                      |
| Swing In Dim (mm):      | N/A                      |
| Swing Out Dim (mm):     | N/A                      |
| Radius (mm):            | Not Applicable           |
| Glass Thickness (mm):   |                          |
| Easy Fit:               | Not Applicable           |
| Easy Clean:             | Not Applicable           |
| Handle Style:           | Not Applicable           |
| Handle Material:        | Not Applicable           |
| Enclosure Design:       | Not Applicable           |
| Wheel Type:             | Not Applicable           |
| Support Bar Included:   | Support Bar Not Included |
| Extras:                 | None                     |