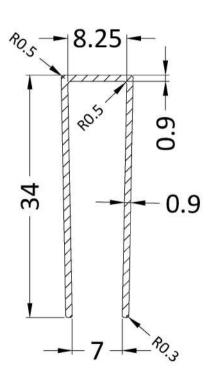

None

Extras:

| Product Dimensions           |                               |
|------------------------------|-------------------------------|
| Height (mm):                 | 1950                          |
| Width (mm):                  | 34                            |
| Depth (mm):                  | 13                            |
| Nett Weight (kg):            | 1.01                          |
| Packaging Dimensions         |                               |
| Height (mm):                 | 45                            |
| Width (mm):                  | 185                           |
| Length (mm):                 | 1970                          |
| Gross Weight (kg):           | 1.42                          |
| Packaging Data               | 1.12                          |
| Box Colour:                  | Brown Cardboard Box - Printed |
| Box Qty:                     | 1                             |
| Label Size:                  | 100 x 50                      |
| Label Colour:                | White Label                   |
| Label Oty:                   | 1                             |
| Outer Box Dimensions (If App |                               |
| Height (mm):                 | micable)                      |
| Width (mm):                  |                               |
| Depth (mm):                  |                               |
| Length (mm):                 |                               |
| Gross Weight (kg):           |                               |
| Barcode:                     | 5056211807643                 |
| Product Details              | 3030211001043                 |
| Country of Origin:           | China                         |
| Fitting Instruction:         | No                            |
| CE & UKCA:                   | N/A                           |
| Profile Material:            | Aluminium                     |
| Profile Finish:              | Matt Black                    |
| Adjustments (mm):            | 18mm                          |
| Entry Width (mm):            | N/A                           |
| Swing In Dim (mm):           | N/A                           |
| Swing Out Dim (mm):          | N/A                           |
| Radius (mm):                 | Not Applicable                |
| Glass Thickness (mm):        |                               |
| Easy Fit:                    | Not Applicable                |
| Easy Clean:                  | Not Applicable                |
| Handle Style:                | Not Applicable                |
| Handle Material:             | Not Applicable                |
| Enclosure Design:            | Not Applicable                |
| Wheel Type:                  | Not Applicable                |
| Support Bar Included:        | Support Bar Not Included      |
| Extras:                      | None                          |
|                              |                               |

Sales Code: WRSF004UF Description: 1950mm Undrilled Flat Profile Black

**OVERALL LENGTH 1950mm** 

| <b>Product Dimensions</b>      |                          |  |
|--------------------------------|--------------------------|--|
| Height (mm):                   | 1950                     |  |
| Width (mm):                    | 34                       |  |
| Depth (mm):                    | 13                       |  |
| Nett Weight (kg):              | 1.01                     |  |
| <b>Packaging Dimensions</b>    |                          |  |
| Height (mm):                   | 45                       |  |
| Width (mm):                    | 185                      |  |
| Length (mm):                   | 1970                     |  |
| Gross Weight (kg):             | 1.42                     |  |
| Packaging Data                 |                          |  |
| Box Colour:                    | Brown Cardboard Box      |  |
| Box Qty:                       | 1                        |  |
| Label Size:                    | 50 x 100                 |  |
| Label Colour:                  | White Label              |  |
| Label Qty:                     | 1                        |  |
| <b>Outer Box Dimensions (I</b> | f Applicable)            |  |
| Height (mm):                   |                          |  |
| Width (mm):                    |                          |  |
| Depth (mm):                    |                          |  |
| Length (mm):                   |                          |  |
| Gross Weight (kg):             |                          |  |
| Barcode:                       | 5056462618968            |  |
| <b>Product Details</b>         |                          |  |
| Country of Origin:             | China                    |  |
| Fitting Instruction:           | No                       |  |
| CE & UKCA:                     | N/A                      |  |
| Profile Material:              | Aluminium                |  |
| Profile Finish:                | Matt Black               |  |
| Adjustments (mm):              | 18mm                     |  |
| Entry Width (mm):              | N/A                      |  |
| Swing In Dim (mm):             | N/A                      |  |
| Swing Out Dim (mm):            | N/A                      |  |
| Radius (mm):                   | Not Applicable           |  |
| Glass Thickness (mm):          |                          |  |
| Easy Fit:                      | Not Applicable           |  |
| Easy Clean:                    | Not Applicable           |  |
| Handle Style:                  | Not Applicable           |  |
| Handle Material:               | Not Applicable           |  |
| Enclosure Design:              | Not Applicable           |  |
| Wheel Type:                    | Not Applicable           |  |
| Support Bar Included:          | Support Bar Not Included |  |