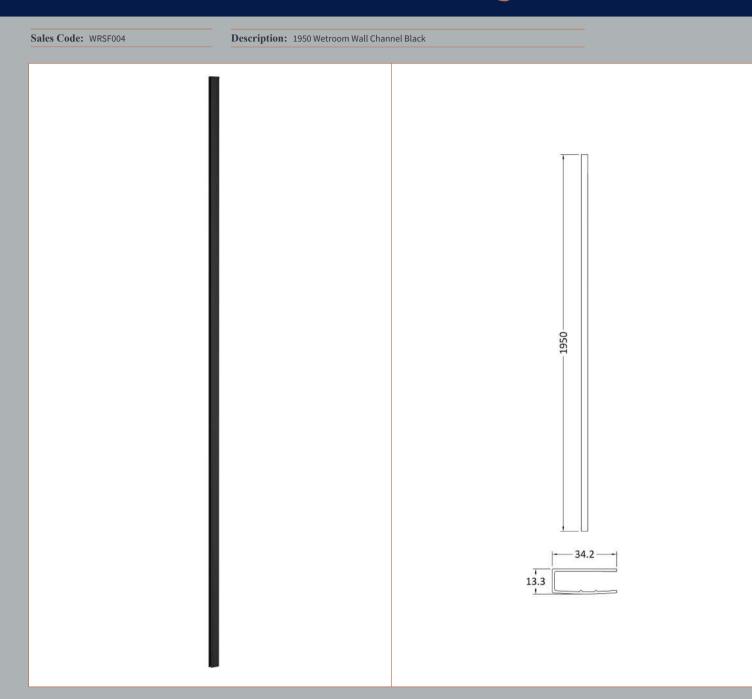

None

Extras:

| Product Dimensions           |                               |
|------------------------------|-------------------------------|
| Height (mm):                 | 1950                          |
| Width (mm):                  | 34                            |
| Depth (mm):                  | 13                            |
| Nett Weight (kg):            | 1.01                          |
| Packaging Dimensions         |                               |
| Height (mm):                 | 45                            |
| Width (mm):                  | 185                           |
| Length (mm):                 | 1970                          |
| Gross Weight (kg):           | 1.42                          |
| Packaging Data               | 1.12                          |
| Box Colour:                  | Brown Cardboard Box - Printed |
| Box Qty:                     | 1                             |
| Label Size:                  | 100 x 50                      |
| Label Colour:                | White Label                   |
| Label Oty:                   | 1                             |
| Outer Box Dimensions (If App |                               |
| Height (mm):                 | micable)                      |
| Width (mm):                  |                               |
| Depth (mm):                  |                               |
| Length (mm):                 |                               |
| Gross Weight (kg):           |                               |
| Barcode:                     | 5056211807643                 |
| Product Details              | 3030211001043                 |
| Country of Origin:           | China                         |
| Fitting Instruction:         | No                            |
| CE & UKCA:                   | N/A                           |
| Profile Material:            | Aluminium                     |
| Profile Finish:              | Matt Black                    |
| Adjustments (mm):            | 18mm                          |
| Entry Width (mm):            | N/A                           |
| Swing In Dim (mm):           | N/A                           |
| Swing Out Dim (mm):          | N/A                           |
| Radius (mm):                 | Not Applicable                |
| Glass Thickness (mm):        |                               |
| Easy Fit:                    | Not Applicable                |
| Easy Clean:                  | Not Applicable                |
| Handle Style:                | Not Applicable                |
| Handle Material:             | Not Applicable                |
| Enclosure Design:            | Not Applicable                |
| Wheel Type:                  | Not Applicable                |
| Support Bar Included:        | Support Bar Not Included      |
| Extras:                      | None                          |
|                              |                               |

Sales Code: WRSF004UF Description: 1950mm Undrilled Flat Profile Black

**OVERALL LENGTH 1950mm** 

| <b>Product Dimensions</b>      |                          |  |
|--------------------------------|--------------------------|--|
| Height (mm):                   | 1950                     |  |
| Width (mm):                    | 34                       |  |
| Depth (mm):                    | 13                       |  |
| Nett Weight (kg):              | 1.01                     |  |
| <b>Packaging Dimensions</b>    |                          |  |
| Height (mm):                   | 45                       |  |
| Width (mm):                    | 185                      |  |
| Length (mm):                   | 1970                     |  |
| Gross Weight (kg):             | 1.42                     |  |
| Packaging Data                 |                          |  |
| Box Colour:                    | Brown Cardboard Box      |  |
| Box Qty:                       | 1                        |  |
| Label Size:                    | 50 x 100                 |  |
| Label Colour:                  | White Label              |  |
| Label Qty:                     | 1                        |  |
| <b>Outer Box Dimensions (I</b> | f Applicable)            |  |
| Height (mm):                   |                          |  |
| Width (mm):                    |                          |  |
| Depth (mm):                    |                          |  |
| Length (mm):                   |                          |  |
| Gross Weight (kg):             |                          |  |
| Barcode:                       | 5056462618968            |  |
| <b>Product Details</b>         |                          |  |
| Country of Origin:             | China                    |  |
| Fitting Instruction:           | No                       |  |
| CE & UKCA:                     | N/A                      |  |
| Profile Material:              | Aluminium                |  |
| Profile Finish:                | Matt Black               |  |
| Adjustments (mm):              | 18mm                     |  |
| Entry Width (mm):              | N/A                      |  |
| Swing In Dim (mm):             | N/A                      |  |
| Swing Out Dim (mm):            | N/A                      |  |
| Radius (mm):                   | Not Applicable           |  |
| Glass Thickness (mm):          |                          |  |
| Easy Fit:                      | Not Applicable           |  |
| Easy Clean:                    | Not Applicable           |  |
| Handle Style:                  | Not Applicable           |  |
| Handle Material:               | Not Applicable           |  |
| Enclosure Design:              | Not Applicable           |  |
| Wheel Type:                    | Not Applicable           |  |
| Support Bar Included:          | Support Bar Not Included |  |