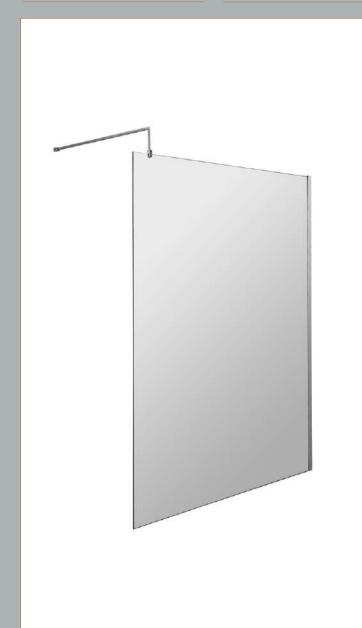

## ROXOR

Sales Code: WRFBP1914 Description: Full Frame Wetroom Screen 1950X1400x8mm

**Packaging Details** 

Barcode: 5056462688442

Sales Code: WRSB1400 Description: Wetroom Screen 1400 X1950mm

| Product Dimensions            |                               |
|-------------------------------|-------------------------------|
| Height (mm):                  | 1950                          |
| Width (mm):                   | 1400                          |
| Depth (mm):                   | 14                            |
| Nett Weight (kg):             | 58.3                          |
| Packaging Dimensions          |                               |
| Height (mm):                  | 65                            |
| Width (mm):                   | 1485                          |
| Length (mm):                  | 2010                          |
| Gross Weight (kg):            | 58.3                          |
| Packaging Data                |                               |
| Box Colour:                   | Brown Cardboard Box - Printed |
| Box Qty:                      | 1                             |
| Label Size:                   | 100 x 50                      |
| Label Colour:                 | Not Applicable                |
| Label Qty:                    | 0                             |
| Outer Box Dimensions (If Appl | licable)                      |
| Height (mm):                  |                               |
| Width (mm):                   |                               |
| Depth (mm):                   |                               |
| Length (mm):                  |                               |
| Gross Weight (kg):            |                               |
| Barcode:                      | 5055369007486                 |
| <b>Product Details</b>        |                               |
| Country of Origin:            | China                         |
| Fitting Instruction:          | No                            |
| CE & UKCA:                    | Yes                           |
| Profile Material:             | Aluminium                     |
| Profile Finish:               | Polished Chrome               |
| Adjustments (mm):             | 1375mm-1393mm                 |
| Entry Width (mm):             | N/A                           |
| Swing In Dim (mm):            | N/A                           |
| Swing Out Dim (mm):           | N/A                           |
| Radius (mm):                  | Not Applicable                |
| Glass Thickness (mm):         | 8                             |
| Easy Fit:                     | No                            |
| Easy Clean:                   | Yes                           |
| Handle Style:                 | Not Applicable                |
| Handle Material:              | Not Applicable                |
| Enclosure Design:             | Frameless                     |
| Wheel Type:                   | Not Applicable                |
| Support Bar Included:         | Support Bar Included          |
| Extras:                       | None                          |