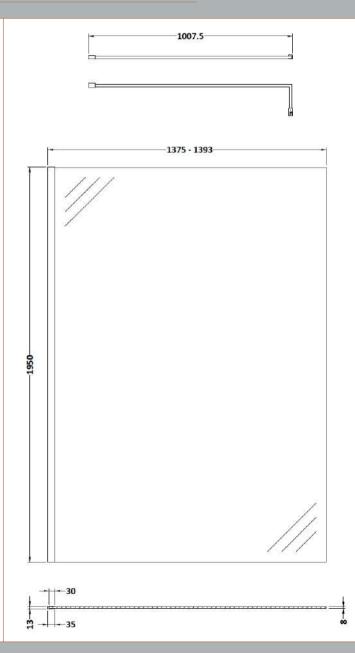

## ROXOR

Sales Code: WRFBP1914 Description: Full Frame Wetroom Screen 1950X1400x8mm

**Packaging Details** 

Barcode: 5056462688442

Sales Code: WRSB1400 Description: Wetroom Screen 1400 X1950mm

| Product Dimensions            |                               |
|-------------------------------|-------------------------------|
| Height (mm):                  | 1950                          |
| Width (mm):                   | 1400                          |
| Depth (mm):                   | 14                            |
| Nett Weight (kg):             | 58.3                          |
| Packaging Dimensions          |                               |
| Height (mm):                  | 65                            |
| Width (mm):                   | 1485                          |
| Length (mm):                  | 2010                          |
| Gross Weight (kg):            | 58.3                          |
| Packaging Data                |                               |
| Box Colour:                   | Brown Cardboard Box - Printed |
| Box Qty:                      | 1                             |
| Label Size:                   | 100 x 50                      |
| Label Colour:                 | Not Applicable                |
| Label Qty:                    | 0                             |
| Outer Box Dimensions (If Appl | licable)                      |
| Height (mm):                  |                               |
| Width (mm):                   |                               |
| Depth (mm):                   |                               |
| Length (mm):                  |                               |
| Gross Weight (kg):            |                               |
| Barcode:                      | 5055369007486                 |
| <b>Product Details</b>        |                               |
| Country of Origin:            | China                         |
| Fitting Instruction:          | No                            |
| CE & UKCA:                    | Yes                           |
| Profile Material:             | Aluminium                     |
| Profile Finish:               | Polished Chrome               |
| Adjustments (mm):             | 1375mm-1393mm                 |
| Entry Width (mm):             | N/A                           |
| Swing In Dim (mm):            | N/A                           |
| Swing Out Dim (mm):           | N/A                           |
| Radius (mm):                  | Not Applicable                |
| Glass Thickness (mm):         | 8                             |
| Easy Fit:                     | No                            |
| Easy Clean:                   | Yes                           |
| Handle Style:                 | Not Applicable                |
| Handle Material:              | Not Applicable                |
| Enclosure Design:             | Frameless                     |
| Wheel Type:                   | Not Applicable                |
| Support Bar Included:         | Support Bar Included          |
| Extras:                       | None                          |