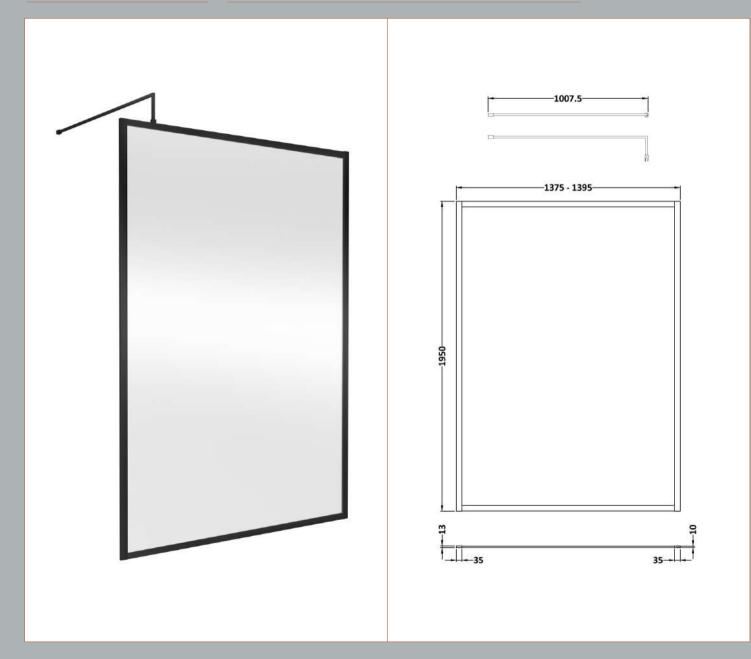

## ROXOR

Sales Code: WRFBP1914 Description: Full Frame Wetroom Screen 1950X1400x8mm

**Packaging Details** 

Barcode: 5056462688442

Sales Code: WRSB1400 Description: Wetroom Screen 1400 X1950mm

| Product Dimensions            |                               |
|-------------------------------|-------------------------------|
| Height (mm):                  | 1950                          |
| Width (mm):                   | 1400                          |
| Depth (mm):                   | 14                            |
| Nett Weight (kg):             | 58.3                          |
| Packaging Dimensions          |                               |
| Height (mm):                  | 65                            |
| Width (mm):                   | 1485                          |
| Length (mm):                  | 2010                          |
| Gross Weight (kg):            | 58.3                          |
| Packaging Data                |                               |
| Box Colour:                   | Brown Cardboard Box - Printed |
| Box Qty:                      | 1                             |
| Label Size:                   | 100 x 50                      |
| Label Colour:                 | Not Applicable                |
| Label Qty:                    | 0                             |
| Outer Box Dimensions (If Appl | licable)                      |
| Height (mm):                  |                               |
| Width (mm):                   |                               |
| Depth (mm):                   |                               |
| Length (mm):                  |                               |
| Gross Weight (kg):            |                               |
| Barcode:                      | 5055369007486                 |
| <b>Product Details</b>        |                               |
| Country of Origin:            | China                         |
| Fitting Instruction:          | No                            |
| CE & UKCA:                    | Yes                           |
| Profile Material:             | Aluminium                     |
| Profile Finish:               | Polished Chrome               |
| Adjustments (mm):             | 1375mm-1393mm                 |
| Entry Width (mm):             | N/A                           |
| Swing In Dim (mm):            | N/A                           |
| Swing Out Dim (mm):           | N/A                           |
| Radius (mm):                  | Not Applicable                |
| Glass Thickness (mm):         | 8                             |
| Easy Fit:                     | No                            |
| Easy Clean:                   | Yes                           |
| Handle Style:                 | Not Applicable                |
| Handle Material:              | Not Applicable                |
| Enclosure Design:             | Frameless                     |
| Wheel Type:                   | Not Applicable                |
| Support Bar Included:         | Support Bar Included          |
| Extras:                       | None                          |