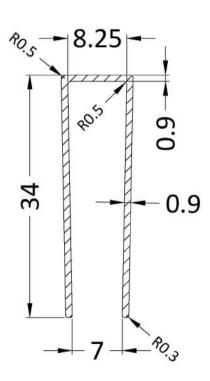

None

Extras:

| Product Dimensions           |                               |
|------------------------------|-------------------------------|
| Height (mm):                 | 1950                          |
| Width (mm):                  | 34                            |
| Depth (mm):                  | 13                            |
| Nett Weight (kg):            | 1.01                          |
| Packaging Dimensions         | 1101                          |
| Height (mm):                 | 45                            |
| Width (mm):                  | 185                           |
| Length (mm):                 | 1970                          |
| Gross Weight (kg):           | 1.42                          |
| Packaging Data               | 1.12                          |
| Box Colour:                  | Brown Cardboard Box - Printed |
| Box Qty:                     | 1                             |
| Label Size:                  | 100 x 50                      |
| Label Colour:                | White Label                   |
| Label Oty:                   | 1                             |
|                              | <u>-</u>                      |
| Outer Box Dimensions (If App | ilicable)                     |
| Height (mm):                 |                               |
| Width (mm):                  |                               |
| Depth (mm):                  |                               |
| Length (mm):                 |                               |
| Gross Weight (kg):           | F0FC244007C42                 |
| Barcode:                     | 5056211807643                 |
| Product Details              |                               |
| Country of Origin:           | China                         |
| Fitting Instruction:         | No                            |
| CE & UKCA:                   | N/A                           |
| Profile Material:            | Aluminium                     |
| Profile Finish:              | Matt Black                    |
| Adjustments (mm):            | 18mm                          |
| Entry Width (mm):            | N/A                           |
| Swing In Dim (mm):           | N/A                           |
| Swing Out Dim (mm):          | N/A                           |
| Radius (mm):                 | Not Applicable                |
| Glass Thickness (mm):        |                               |
| Easy Fit:                    | Not Applicable                |
| Easy Clean:                  | Not Applicable                |
| Handle Style:                | Not Applicable                |
| Handle Material:             | Not Applicable                |
| Enclosure Design:            | Not Applicable                |
| Wheel Type:                  | Not Applicable                |
| Support Bar Included:        | Support Bar Not Included      |
| Extras:                      | None                          |
|                              |                               |