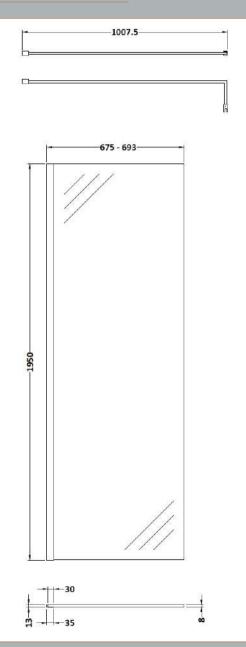

## ROXOR

Sales Code: WRFBP1970 Description: Full Frame Wetroom Screen 1950X700x8mm

## **Packaging Details**

Barcode: 5056462688381

Sales Code: WRSB700 Description: Wetroom Screen 700 X1950mm

| <b>Product Dimensions</b>           |                               |
|-------------------------------------|-------------------------------|
| Height (mm):                        | 1950                          |
| Width (mm):                         | 700                           |
| Depth (mm):                         | 14                            |
| Nett Weight (kg):                   | 29.44                         |
| Packaging Dimensions                |                               |
| Height (mm):                        | 65                            |
| Width (mm):                         | 730                           |
| Length (mm):                        | 2010                          |
| Gross Weight (kg):                  | 29.44                         |
| Packaging Data                      |                               |
| Box Colour:                         | Brown Cardboard Box - Printed |
| Box Qty:                            | 1                             |
| Label Size:                         | 100 x 50                      |
| Label Colour:                       | Not Applicable                |
| Label Qty:                          | 0                             |
| <b>Outer Box Dimensions (If App</b> | licable)                      |
| Height (mm):                        |                               |
| Width (mm):                         |                               |
| Depth (mm):                         |                               |
| Length (mm):                        |                               |
| Gross Weight (kg):                  |                               |
| Barcode:                            | 5055369007424                 |
| <b>Product Details</b>              |                               |
| Country of Origin:                  | China                         |
| Fitting Instruction:                | No                            |
| CE & UKCA:                          | Yes                           |
| Profile Material:                   | Aluminium                     |
| Profile Finish:                     | Polished Chrome               |
| Adjustments (mm):                   | 675mm-693mm                   |
| Entry Width (mm):                   | N/A                           |
| Swing In Dim (mm):                  | N/A                           |
| Swing Out Dim (mm):                 | N/A                           |
| Radius (mm):                        | Not Applicable                |
| Glass Thickness (mm):               | 8                             |
| Easy Fit:                           | No                            |
| Easy Clean:                         | Yes                           |
| Handle Style:                       | Not Applicable                |
| Handle Material:                    | Not Applicable                |
| Enclosure Design:                   | Frameless                     |
| Wheel Type:                         | Not Applicable                |
| Support Bar Included:               | Support Bar Included          |
| Extras:                             | None                          |