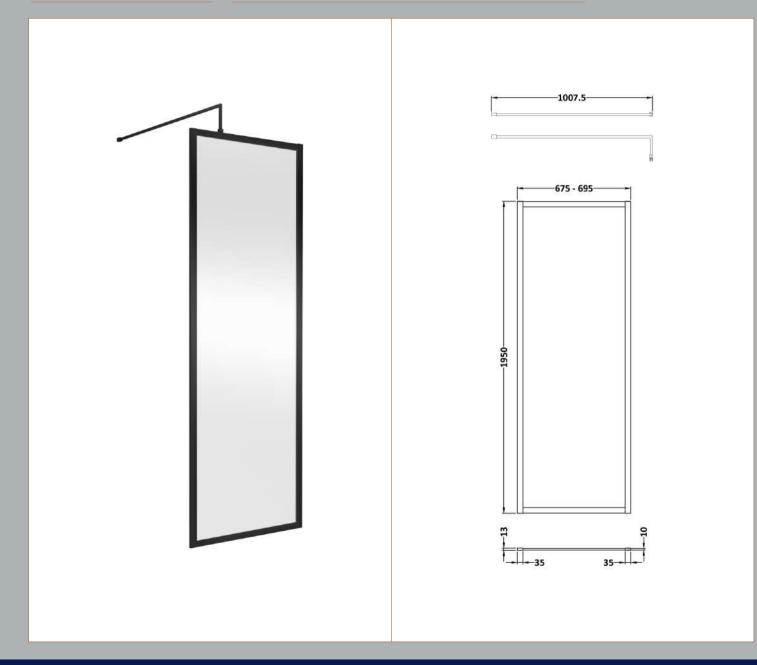

## ROXOR

Sales Code: WRFBP1970 Description: Full Frame Wetroom Screen 1950X700x8mm

## **Packaging Details**

Barcode: 5056462688381

Sales Code: WRSB700 Description: Wetroom Screen 700 X1950mm

| <b>Product Dimensions</b>           |                               |
|-------------------------------------|-------------------------------|
| Height (mm):                        | 1950                          |
| Width (mm):                         | 700                           |
| Depth (mm):                         | 14                            |
| Nett Weight (kg):                   | 29.44                         |
| Packaging Dimensions                |                               |
| Height (mm):                        | 65                            |
| Width (mm):                         | 730                           |
| Length (mm):                        | 2010                          |
| Gross Weight (kg):                  | 29.44                         |
| Packaging Data                      |                               |
| Box Colour:                         | Brown Cardboard Box - Printed |
| Box Qty:                            | 1                             |
| Label Size:                         | 100 x 50                      |
| Label Colour:                       | Not Applicable                |
| Label Qty:                          | 0                             |
| <b>Outer Box Dimensions (If App</b> | licable)                      |
| Height (mm):                        |                               |
| Width (mm):                         |                               |
| Depth (mm):                         |                               |
| Length (mm):                        |                               |
| Gross Weight (kg):                  |                               |
| Barcode:                            | 5055369007424                 |
| <b>Product Details</b>              |                               |
| Country of Origin:                  | China                         |
| Fitting Instruction:                | No                            |
| CE & UKCA:                          | Yes                           |
| Profile Material:                   | Aluminium                     |
| Profile Finish:                     | Polished Chrome               |
| Adjustments (mm):                   | 675mm-693mm                   |
| Entry Width (mm):                   | N/A                           |
| Swing In Dim (mm):                  | N/A                           |
| Swing Out Dim (mm):                 | N/A                           |
| Radius (mm):                        | Not Applicable                |
| Glass Thickness (mm):               | 8                             |
| Easy Fit:                           | No                            |
| Easy Clean:                         | Yes                           |
| Handle Style:                       | Not Applicable                |
| Handle Material:                    | Not Applicable                |
| Enclosure Design:                   | Frameless                     |
| Wheel Type:                         | Not Applicable                |
| Support Bar Included:               | Support Bar Included          |
| Extras:                             | None                          |