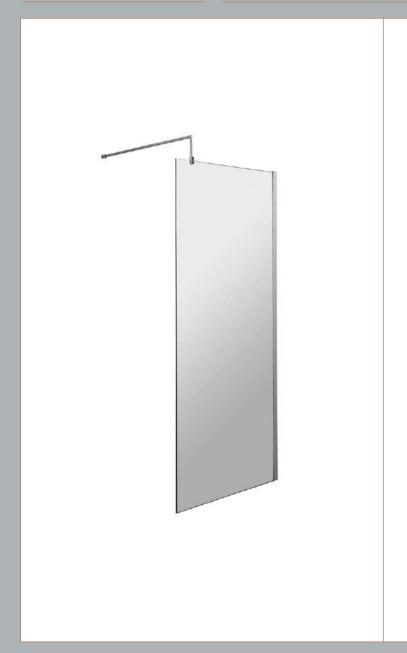

## ROXOR

Sales Code: WRFBP1970 Description: Full Frame Wetroom Screen 1950X700x8mm

## **Packaging Details**

Barcode: 5056462688381

Sales Code: WRSB700 Description: Wetroom Screen 700 X1950mm

| <b>Product Dimensions</b>           |                               |
|-------------------------------------|-------------------------------|
| Height (mm):                        | 1950                          |
| Width (mm):                         | 700                           |
| Depth (mm):                         | 14                            |
| Nett Weight (kg):                   | 29.44                         |
| Packaging Dimensions                |                               |
| Height (mm):                        | 65                            |
| Width (mm):                         | 730                           |
| Length (mm):                        | 2010                          |
| Gross Weight (kg):                  | 29.44                         |
| Packaging Data                      |                               |
| Box Colour:                         | Brown Cardboard Box - Printed |
| Box Qty:                            | 1                             |
| Label Size:                         | 100 x 50                      |
| Label Colour:                       | Not Applicable                |
| Label Qty:                          | 0                             |
| <b>Outer Box Dimensions (If App</b> | licable)                      |
| Height (mm):                        |                               |
| Width (mm):                         |                               |
| Depth (mm):                         |                               |
| Length (mm):                        |                               |
| Gross Weight (kg):                  |                               |
| Barcode:                            | 5055369007424                 |
| <b>Product Details</b>              |                               |
| Country of Origin:                  | China                         |
| Fitting Instruction:                | No                            |
| CE & UKCA:                          | Yes                           |
| Profile Material:                   | Aluminium                     |
| Profile Finish:                     | Polished Chrome               |
| Adjustments (mm):                   | 675mm-693mm                   |
| Entry Width (mm):                   | N/A                           |
| Swing In Dim (mm):                  | N/A                           |
| Swing Out Dim (mm):                 | N/A                           |
| Radius (mm):                        | Not Applicable                |
| Glass Thickness (mm):               | 8                             |
| Easy Fit:                           | No                            |
| Easy Clean:                         | Yes                           |
| Handle Style:                       | Not Applicable                |
| Handle Material:                    | Not Applicable                |
| Enclosure Design:                   | Frameless                     |
| Wheel Type:                         | Not Applicable                |
| Support Bar Included:               | Support Bar Included          |
| Extras:                             | None                          |