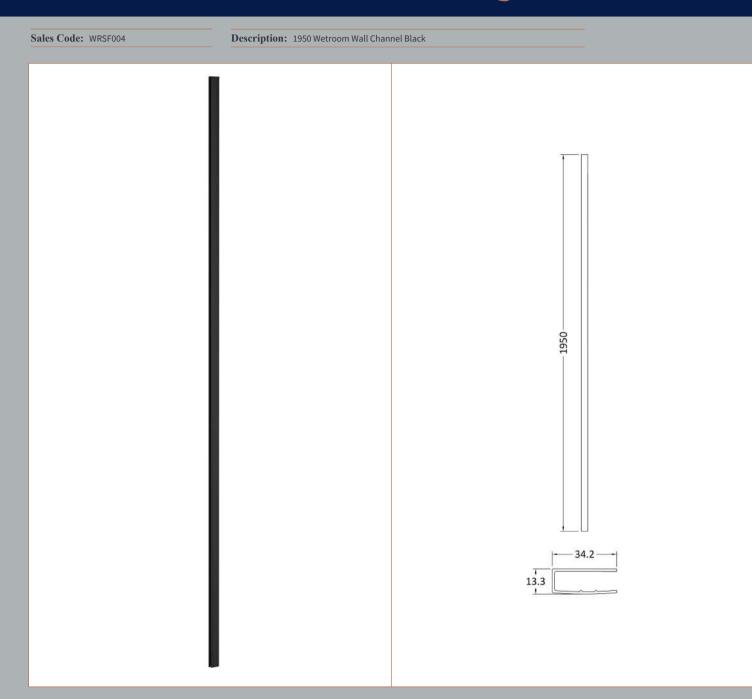

None

Extras:

| Product Dimensions           |                               |
|------------------------------|-------------------------------|
| Height (mm):                 | 1950                          |
| Width (mm):                  | 34                            |
| Depth (mm):                  | 13                            |
| Nett Weight (kg):            | 1.01                          |
| Packaging Dimensions         | 1101                          |
| Height (mm):                 | 45                            |
| Width (mm):                  | 185                           |
| Length (mm):                 | 1970                          |
| Gross Weight (kg):           | 1.42                          |
| Packaging Data               | 1.12                          |
| Box Colour:                  | Brown Cardboard Box - Printed |
| Box Qty:                     | 1                             |
| Label Size:                  | 100 x 50                      |
| Label Colour:                | White Label                   |
| Label Oty:                   | 1                             |
|                              | <u>-</u>                      |
| Outer Box Dimensions (If App | ilicable)                     |
| Height (mm):                 |                               |
| Width (mm):                  |                               |
| Depth (mm):                  |                               |
| Length (mm):                 |                               |
| Gross Weight (kg):           | F0FC244007C42                 |
| Barcode:                     | 5056211807643                 |
| Product Details              |                               |
| Country of Origin:           | China                         |
| Fitting Instruction:         | No                            |
| CE & UKCA:                   | N/A                           |
| Profile Material:            | Aluminium                     |
| Profile Finish:              | Matt Black                    |
| Adjustments (mm):            | 18mm                          |
| Entry Width (mm):            | N/A                           |
| Swing In Dim (mm):           | N/A                           |
| Swing Out Dim (mm):          | N/A                           |
| Radius (mm):                 | Not Applicable                |
| Glass Thickness (mm):        |                               |
| Easy Fit:                    | Not Applicable                |
| Easy Clean:                  | Not Applicable                |
| Handle Style:                | Not Applicable                |
| Handle Material:             | Not Applicable                |
| Enclosure Design:            | Not Applicable                |
| Wheel Type:                  | Not Applicable                |
| Support Bar Included:        | Support Bar Not Included      |
| Extras:                      | None                          |
|                              |                               |