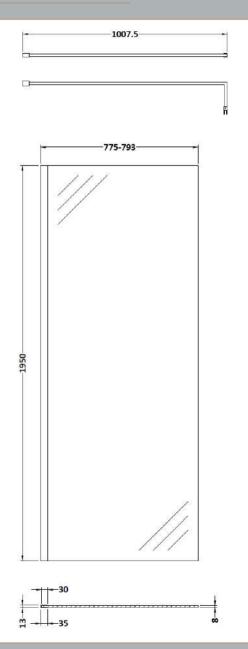

## **Packaging Details**

Barcode: 5056462688398

Sales Code: WRSB800 Description: Wetroom Screen 800 X1950mm

| <b>Product Dimensions</b>  |                               |
|----------------------------|-------------------------------|
| Height (mm):               | 1950                          |
| Width (mm):                | 800                           |
| Depth (mm):                | 14                            |
| Nett Weight (kg):          | 34.36                         |
| Packaging Dimensions       |                               |
| Height (mm):               | 65                            |
| Width (mm):                | 830                           |
| Length (mm):               | 2010                          |
| Gross Weight (kg):         | 34.36                         |
| Packaging Data             |                               |
| Box Colour:                | Brown Cardboard Box - Printed |
| Box Qty:                   | 1                             |
| Label Size:                | 100 x 50                      |
| Label Colour:              | Not Applicable                |
| Label Qty:                 | 0                             |
| Outer Box Dimensions (If A | applicable)                   |
| Height (mm):               |                               |
| Width (mm):                |                               |
| Depth (mm):                |                               |
| Length (mm):               |                               |
| Gross Weight (kg):         |                               |
| Barcode:                   | 5055369007448                 |
| <b>Product Details</b>     |                               |
| Country of Origin:         | China                         |
| Fitting Instruction:       | No                            |
| CE & UKCA:                 | Yes                           |
| Profile Material:          | Aluminium                     |
| Profile Finish:            | Polished Chrome               |
| Adjustments (mm):          | 775mm-793mm                   |
| Entry Width (mm):          | N/A                           |
| Swing In Dim (mm):         | N/A                           |
| Swing Out Dim (mm):        | N/A                           |
| Radius (mm):               | Not Applicable                |
| Glass Thickness (mm):      | 8                             |
| Easy Fit:                  | No                            |
| Easy Clean:                | Yes                           |
| Handle Style:              | Not Applicable                |
| Handle Material:           | Not Applicable                |
| Enclosure Design:          | Frameless                     |
| Wheel Type:                | Not Applicable                |
| Support Bar Included:      | Support Bar Included          |
| Extras:                    | None                          |