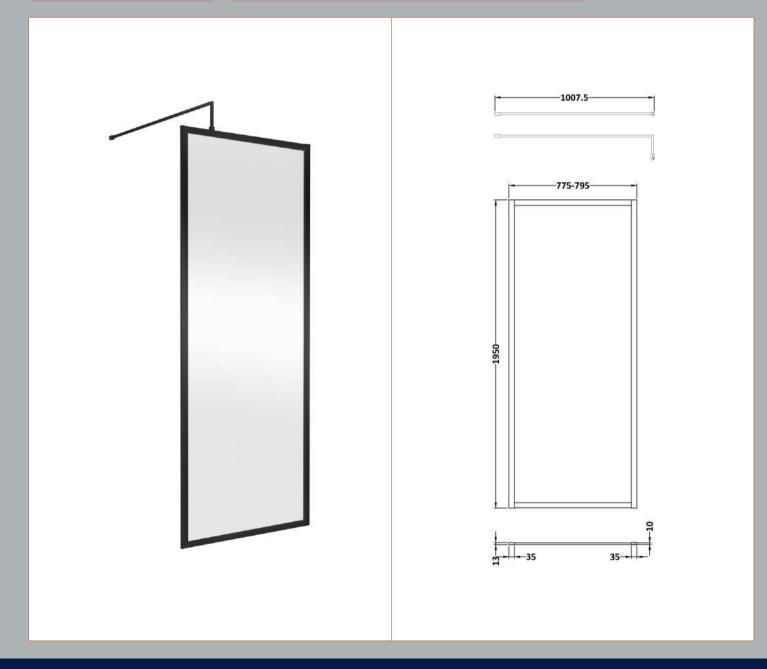

## ROXOR

Sales Code: WRFBP1980 Description: Full Frame Wetroom Screen 1950X800x8mm

## **Packaging Details**

Barcode: 5056462688398

Sales Code: WRSB800 Description: Wetroom Screen 800 X1950mm

| <b>Product Dimensions</b>  |                               |
|----------------------------|-------------------------------|
| Height (mm):               | 1950                          |
| Width (mm):                | 800                           |
| Depth (mm):                | 14                            |
| Nett Weight (kg):          | 34.36                         |
| Packaging Dimensions       |                               |
| Height (mm):               | 65                            |
| Width (mm):                | 830                           |
| Length (mm):               | 2010                          |
| Gross Weight (kg):         | 34.36                         |
| Packaging Data             |                               |
| Box Colour:                | Brown Cardboard Box - Printed |
| Box Qty:                   | 1                             |
| Label Size:                | 100 x 50                      |
| Label Colour:              | Not Applicable                |
| Label Qty:                 | 0                             |
| Outer Box Dimensions (If A | applicable)                   |
| Height (mm):               |                               |
| Width (mm):                |                               |
| Depth (mm):                |                               |
| Length (mm):               |                               |
| Gross Weight (kg):         |                               |
| Barcode:                   | 5055369007448                 |
| <b>Product Details</b>     |                               |
| Country of Origin:         | China                         |
| Fitting Instruction:       | No                            |
| CE & UKCA:                 | Yes                           |
| Profile Material:          | Aluminium                     |
| Profile Finish:            | Polished Chrome               |
| Adjustments (mm):          | 775mm-793mm                   |
| Entry Width (mm):          | N/A                           |
| Swing In Dim (mm):         | N/A                           |
| Swing Out Dim (mm):        | N/A                           |
| Radius (mm):               | Not Applicable                |
| Glass Thickness (mm):      | 8                             |
| Easy Fit:                  | No                            |
| Easy Clean:                | Yes                           |
| Handle Style:              | Not Applicable                |
| Handle Material:           | Not Applicable                |
| Enclosure Design:          | Frameless                     |
| Wheel Type:                | Not Applicable                |
| Support Bar Included:      | Support Bar Included          |
| Extras:                    | None                          |