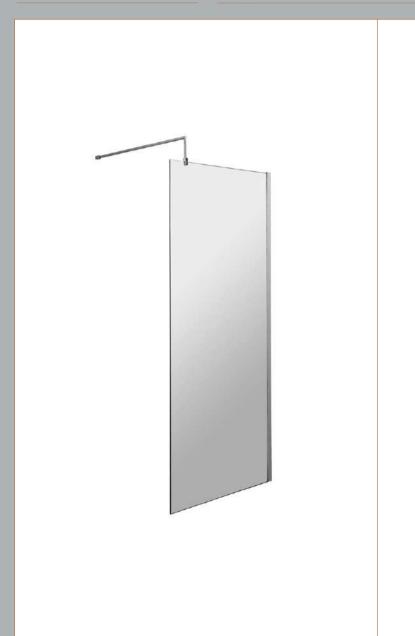

## ROXOR

Sales Code: WRFBP1980 Description: Full Frame Wetroom Screen 1950X800x8mm

## **Packaging Details**

Barcode: 5056462688398

Sales Code: WRSB800 Description: Wetroom Screen 800 X1950mm

| <b>Product Dimensions</b>  |                               |
|----------------------------|-------------------------------|
| Height (mm):               | 1950                          |
| Width (mm):                | 800                           |
| Depth (mm):                | 14                            |
| Nett Weight (kg):          | 34.36                         |
| Packaging Dimensions       |                               |
| Height (mm):               | 65                            |
| Width (mm):                | 830                           |
| Length (mm):               | 2010                          |
| Gross Weight (kg):         | 34.36                         |
| Packaging Data             |                               |
| Box Colour:                | Brown Cardboard Box - Printed |
| Box Qty:                   | 1                             |
| Label Size:                | 100 x 50                      |
| Label Colour:              | Not Applicable                |
| Label Qty:                 | 0                             |
| Outer Box Dimensions (If A | applicable)                   |
| Height (mm):               |                               |
| Width (mm):                |                               |
| Depth (mm):                |                               |
| Length (mm):               |                               |
| Gross Weight (kg):         |                               |
| Barcode:                   | 5055369007448                 |
| <b>Product Details</b>     |                               |
| Country of Origin:         | China                         |
| Fitting Instruction:       | No                            |
| CE & UKCA:                 | Yes                           |
| Profile Material:          | Aluminium                     |
| Profile Finish:            | Polished Chrome               |
| Adjustments (mm):          | 775mm-793mm                   |
| Entry Width (mm):          | N/A                           |
| Swing In Dim (mm):         | N/A                           |
| Swing Out Dim (mm):        | N/A                           |
| Radius (mm):               | Not Applicable                |
| Glass Thickness (mm):      | 8                             |
| Easy Fit:                  | No                            |
| Easy Clean:                | Yes                           |
| Handle Style:              | Not Applicable                |
| Handle Material:           | Not Applicable                |
| Enclosure Design:          | Frameless                     |
| Wheel Type:                | Not Applicable                |
| Support Bar Included:      | Support Bar Included          |
| Extras:                    | None                          |