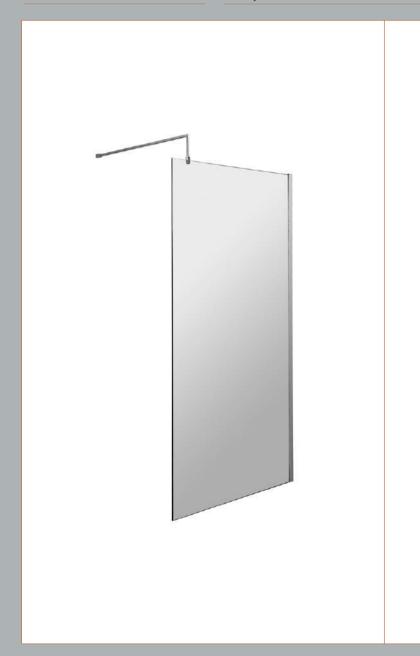

## ROXOR

Sales Code: WRFBP1990 Description: Full Frame Wetroom Screen 1950X900x8mm

**Packaging Details** 

Barcode: 5056462688404

Sales Code: WRSB900 Description: Wetroom Screen 900 X1950mm

| <b>Product Dimensions</b>  |                               |
|----------------------------|-------------------------------|
| Height (mm):               | 1950                          |
| Width (mm):                | 900                           |
| Depth (mm):                | 14                            |
| Nett Weight (kg):          | 38.24                         |
| Packaging Dimensions       |                               |
| Height (mm):               | 65                            |
| Width (mm):                | 930                           |
| Length (mm):               | 2010                          |
| Gross Weight (kg):         | 38.24                         |
| Packaging Data             |                               |
| Box Colour:                | Brown Cardboard Box - Printed |
| Box Oty:                   | 1                             |
| Label Size:                | 100 x 50                      |
| Label Colour:              | Not Applicable                |
| Label Qty:                 | 0                             |
| Outer Box Dimensions (If A | Applicable)                   |
| Height (mm):               | **                            |
| Width (mm):                |                               |
| Depth (mm):                |                               |
| Length (mm):               |                               |
| Gross Weight (kg):         |                               |
| Barcode:                   | 5055369007455                 |
| <b>Product Details</b>     |                               |
| Country of Origin:         | China                         |
| Fitting Instruction:       | No                            |
| CE & UKCA:                 | Yes                           |
| Profile Material:          | Aluminium                     |
| Profile Finish:            | Polished Chrome               |
| Adjustments (mm):          | 875mm-893mm                   |
| Entry Width (mm):          | N/A                           |
| Swing In Dim (mm):         | N/A                           |
| Swing Out Dim (mm):        | N/A                           |
| Radius (mm):               | Not Applicable                |
| Glass Thickness (mm):      | 8                             |
| Easy Fit:                  | No                            |
| Easy Clean:                | Yes                           |
| Handle Style:              | Not Applicable                |
| Handle Material:           | Not Applicable                |
| Enclosure Design:          | Frameless                     |
| Wheel Type:                | Not Applicable                |
| Support Bar Included:      | Support Bar Included          |
| Extras:                    | None                          |
|                            |                               |