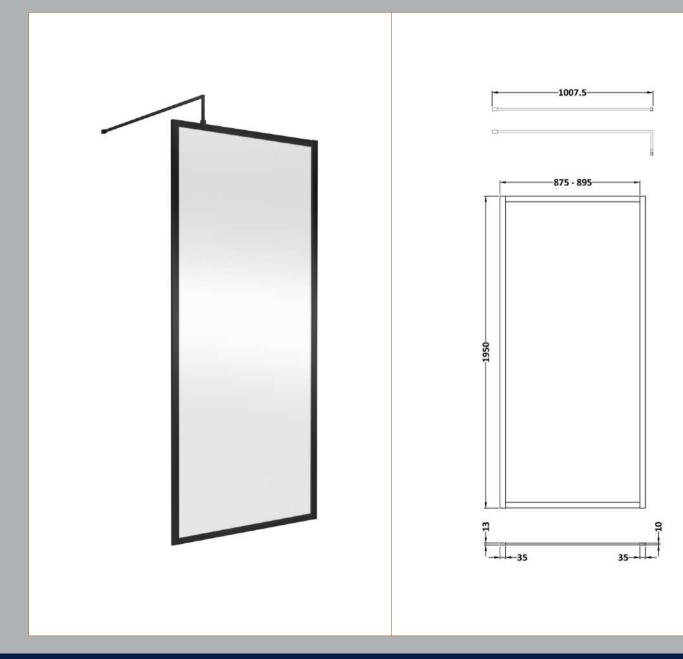

## ROXOR

Sales Code: WRFBP1990 Description: Full Frame Wetroom Screen 1950X900x8mm

**Packaging Details** 

Barcode: 5056462688404

Sales Code: WRSB900 Description: Wetroom Screen 900 X1950mm

| <b>Product Dimensions</b>  |                               |
|----------------------------|-------------------------------|
| Height (mm):               | 1950                          |
| Width (mm):                | 900                           |
| Depth (mm):                | 14                            |
| Nett Weight (kg):          | 38.24                         |
| Packaging Dimensions       |                               |
| Height (mm):               | 65                            |
| Width (mm):                | 930                           |
| Length (mm):               | 2010                          |
| Gross Weight (kg):         | 38.24                         |
| Packaging Data             |                               |
| Box Colour:                | Brown Cardboard Box - Printed |
| Box Oty:                   | 1                             |
| Label Size:                | 100 x 50                      |
| Label Colour:              | Not Applicable                |
| Label Qty:                 | 0                             |
| Outer Box Dimensions (If A | Applicable)                   |
| Height (mm):               | **                            |
| Width (mm):                |                               |
| Depth (mm):                |                               |
| Length (mm):               |                               |
| Gross Weight (kg):         |                               |
| Barcode:                   | 5055369007455                 |
| <b>Product Details</b>     |                               |
| Country of Origin:         | China                         |
| Fitting Instruction:       | No                            |
| CE & UKCA:                 | Yes                           |
| Profile Material:          | Aluminium                     |
| Profile Finish:            | Polished Chrome               |
| Adjustments (mm):          | 875mm-893mm                   |
| Entry Width (mm):          | N/A                           |
| Swing In Dim (mm):         | N/A                           |
| Swing Out Dim (mm):        | N/A                           |
| Radius (mm):               | Not Applicable                |
| Glass Thickness (mm):      | 8                             |
| Easy Fit:                  | No                            |
| Easy Clean:                | Yes                           |
| Handle Style:              | Not Applicable                |
| Handle Material:           | Not Applicable                |
| Enclosure Design:          | Frameless                     |
| Wheel Type:                | Not Applicable                |
| Support Bar Included:      | Support Bar Included          |
| Extras:                    | None                          |
|                            |                               |