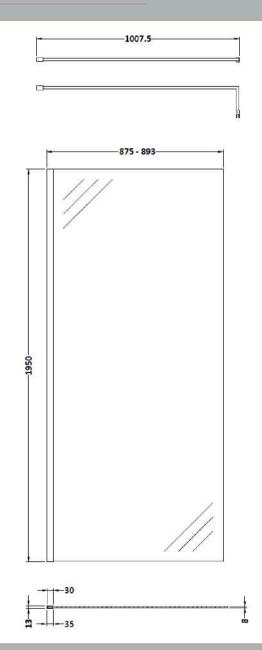

## ROXOR

Sales Code: WRFBP1990 Description: Full Frame Wetroom Screen 1950X900x8mm

**Packaging Details** 

Barcode: 5056462688404

Sales Code: WRSB900 Description: Wetroom Screen 900 X1950mm

| <b>Product Dimensions</b>  |                               |
|----------------------------|-------------------------------|
| Height (mm):               | 1950                          |
| Width (mm):                | 900                           |
| Depth (mm):                | 14                            |
| Nett Weight (kg):          | 38.24                         |
| Packaging Dimensions       |                               |
| Height (mm):               | 65                            |
| Width (mm):                | 930                           |
| Length (mm):               | 2010                          |
| Gross Weight (kg):         | 38.24                         |
| Packaging Data             |                               |
| Box Colour:                | Brown Cardboard Box - Printed |
| Box Oty:                   | 1                             |
| Label Size:                | 100 x 50                      |
| Label Colour:              | Not Applicable                |
| Label Qty:                 | 0                             |
| Outer Box Dimensions (If A | Applicable)                   |
| Height (mm):               | **                            |
| Width (mm):                |                               |
| Depth (mm):                |                               |
| Length (mm):               |                               |
| Gross Weight (kg):         |                               |
| Barcode:                   | 5055369007455                 |
| <b>Product Details</b>     |                               |
| Country of Origin:         | China                         |
| Fitting Instruction:       | No                            |
| CE & UKCA:                 | Yes                           |
| Profile Material:          | Aluminium                     |
| Profile Finish:            | Polished Chrome               |
| Adjustments (mm):          | 875mm-893mm                   |
| Entry Width (mm):          | N/A                           |
| Swing In Dim (mm):         | N/A                           |
| Swing Out Dim (mm):        | N/A                           |
| Radius (mm):               | Not Applicable                |
| Glass Thickness (mm):      | 8                             |
| Easy Fit:                  | No                            |
| Easy Clean:                | Yes                           |
| Handle Style:              | Not Applicable                |
| Handle Material:           | Not Applicable                |
| Enclosure Design:          | Frameless                     |
| Wheel Type:                | Not Applicable                |
| Support Bar Included:      | Support Bar Included          |
| Extras:                    | None                          |
|                            |                               |