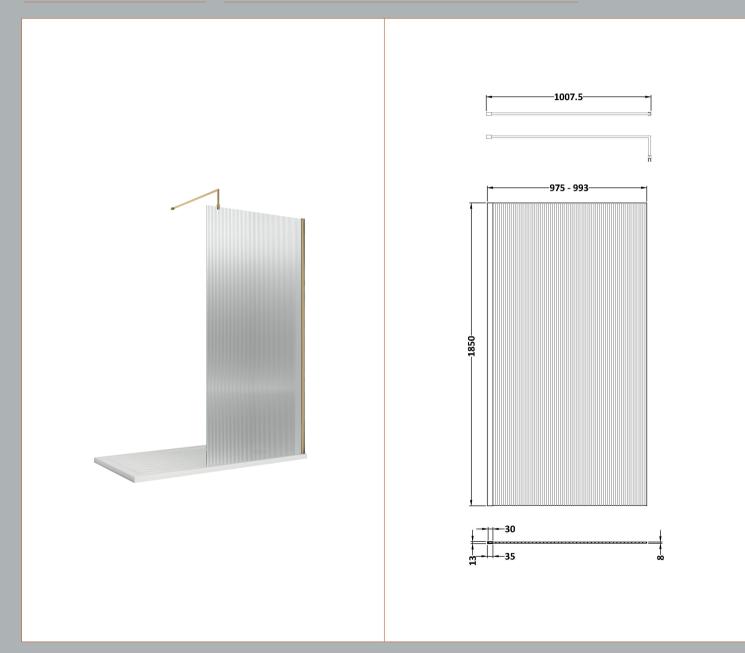

## ROXOR

Sales Code: WRFL18510BB Description: 1000X1850 Fluted Wetroom Screen Inc' Bar

## **Packaging Details**

Barcode: 5056462679686

Sales Code: WRFL18510 Description: 1000X1850 Fluted Wetroom Screen Inc' Bar

| <b>Product Dimensions</b>        |                               |
|----------------------------------|-------------------------------|
| Height (mm):                     | 1850                          |
| Width (mm):                      | 1000                          |
| Depth (mm):                      | 14                            |
| Nett Weight (kg):                | 42.5                          |
| Packaging Dimensions             |                               |
| Height (mm):                     | 65                            |
| Width (mm):                      | 1045                          |
| Length (mm):                     | 1920                          |
| Gross Weight (kg):               | 42.5                          |
| Packaging Data                   |                               |
| Box Colour:                      | Brown Cardboard Box - Printed |
| Box Qty:                         | 1                             |
| Label Size:                      | 100 x 50                      |
| Label Colour:                    | Not Applicable                |
| Label Qty:                       | 0                             |
| <b>Outer Box Dimensions (If.</b> | Applicable)                   |
| Height (mm):                     | ** /                          |
| Width (mm):                      |                               |
| Depth (mm):                      |                               |
| Length (mm):                     |                               |
| Gross Weight (kg):               |                               |
| Barcode:                         | 5056462661223                 |
| <b>Product Details</b>           |                               |
| Country of Origin:               | China                         |
| Fitting Instruction:             | No                            |
| CE & UKCA:                       | Yes                           |
| Profile Material:                | Aluminium                     |
| Profile Finish:                  | Polished Chrome               |
| Adjustments (mm):                | 975mm - 993mm                 |
| Entry Width (mm):                | N/A                           |
| Swing In Dim (mm):               | N/A                           |
| Swing Out Dim (mm):              | N/A                           |
| Radius (mm):                     | Not Applicable                |
| Glass Thickness (mm):            | 8                             |
| Easy Fit:                        | No                            |
| Easy Clean:                      | No                            |
| Handle Style:                    | Not Applicable                |
| Handle Material:                 | Not Applicable                |
| Enclosure Design:                | Fluted                        |
| Wheel Type:                      | Not Applicable                |
| Support Bar Included:            | Support Bar Included          |
| Extras:                          | None                          |