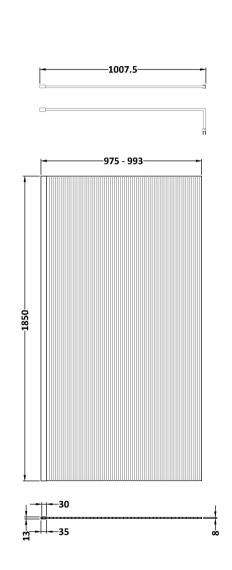

## **Packaging Details**

Barcode: 5056462679686

Sales Code: WRFL18510 Description: 1000X1850 Fluted Wetroom Screen Inc' Bar

| <b>Product Dimensions</b>        |                               |
|----------------------------------|-------------------------------|
| Height (mm):                     | 1850                          |
| Width (mm):                      | 1000                          |
| Depth (mm):                      | 14                            |
| Nett Weight (kg):                | 42.5                          |
| Packaging Dimensions             |                               |
| Height (mm):                     | 65                            |
| Width (mm):                      | 1045                          |
| Length (mm):                     | 1920                          |
| Gross Weight (kg):               | 42.5                          |
| Packaging Data                   |                               |
| Box Colour:                      | Brown Cardboard Box - Printed |
| Box Qty:                         | 1                             |
| Label Size:                      | 100 x 50                      |
| Label Colour:                    | Not Applicable                |
| Label Qty:                       | 0                             |
| <b>Outer Box Dimensions (If.</b> | Applicable)                   |
| Height (mm):                     | ** /                          |
| Width (mm):                      |                               |
| Depth (mm):                      |                               |
| Length (mm):                     |                               |
| Gross Weight (kg):               |                               |
| Barcode:                         | 5056462661223                 |
| <b>Product Details</b>           |                               |
| Country of Origin:               | China                         |
| Fitting Instruction:             | No                            |
| CE & UKCA:                       | Yes                           |
| Profile Material:                | Aluminium                     |
| Profile Finish:                  | Polished Chrome               |
| Adjustments (mm):                | 975mm - 993mm                 |
| Entry Width (mm):                | N/A                           |
| Swing In Dim (mm):               | N/A                           |
| Swing Out Dim (mm):              | N/A                           |
| Radius (mm):                     | Not Applicable                |
| Glass Thickness (mm):            | 8                             |
| Easy Fit:                        | No                            |
| Easy Clean:                      | No                            |
| Handle Style:                    | Not Applicable                |
| Handle Material:                 | Not Applicable                |
| Enclosure Design:                | Fluted                        |
| Wheel Type:                      | Not Applicable                |
| Support Bar Included:            | Support Bar Included          |
| Extras:                          | None                          |