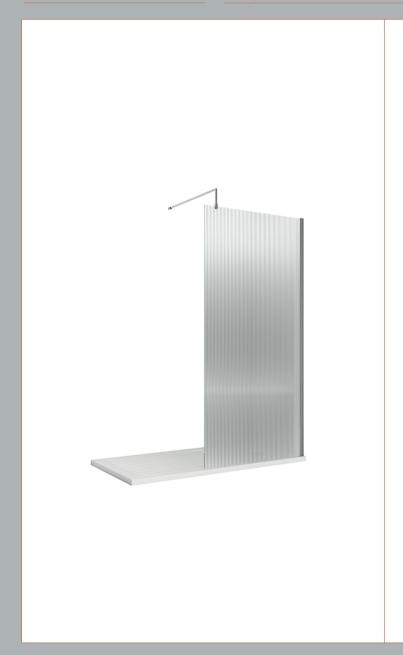

## ROXOR

Sales Code: WRFL18510BB Description: 1000X1850 Fluted Wetroom Screen Inc' Bar

## **Packaging Details**

Barcode: 5056462679686

Sales Code: WRFL18510 Description: 1000X1850 Fluted Wetroom Screen Inc' Bar

| <b>Product Dimensions</b>        |                               |
|----------------------------------|-------------------------------|
| Height (mm):                     | 1850                          |
| Width (mm):                      | 1000                          |
| Depth (mm):                      | 14                            |
| Nett Weight (kg):                | 42.5                          |
| Packaging Dimensions             |                               |
| Height (mm):                     | 65                            |
| Width (mm):                      | 1045                          |
| Length (mm):                     | 1920                          |
| Gross Weight (kg):               | 42.5                          |
| Packaging Data                   |                               |
| Box Colour:                      | Brown Cardboard Box - Printed |
| Box Qty:                         | 1                             |
| Label Size:                      | 100 x 50                      |
| Label Colour:                    | Not Applicable                |
| Label Qty:                       | 0                             |
| <b>Outer Box Dimensions (If.</b> | Applicable)                   |
| Height (mm):                     | ** /                          |
| Width (mm):                      |                               |
| Depth (mm):                      |                               |
| Length (mm):                     |                               |
| Gross Weight (kg):               |                               |
| Barcode:                         | 5056462661223                 |
| <b>Product Details</b>           |                               |
| Country of Origin:               | China                         |
| Fitting Instruction:             | No                            |
| CE & UKCA:                       | Yes                           |
| Profile Material:                | Aluminium                     |
| Profile Finish:                  | Polished Chrome               |
| Adjustments (mm):                | 975mm - 993mm                 |
| Entry Width (mm):                | N/A                           |
| Swing In Dim (mm):               | N/A                           |
| Swing Out Dim (mm):              | N/A                           |
| Radius (mm):                     | Not Applicable                |
| Glass Thickness (mm):            | 8                             |
| Easy Fit:                        | No                            |
| Easy Clean:                      | No                            |
| Handle Style:                    | Not Applicable                |
| Handle Material:                 | Not Applicable                |
| Enclosure Design:                | Fluted                        |
| Wheel Type:                      | Not Applicable                |
| Support Bar Included:            | Support Bar Included          |
| Extras:                          | None                          |