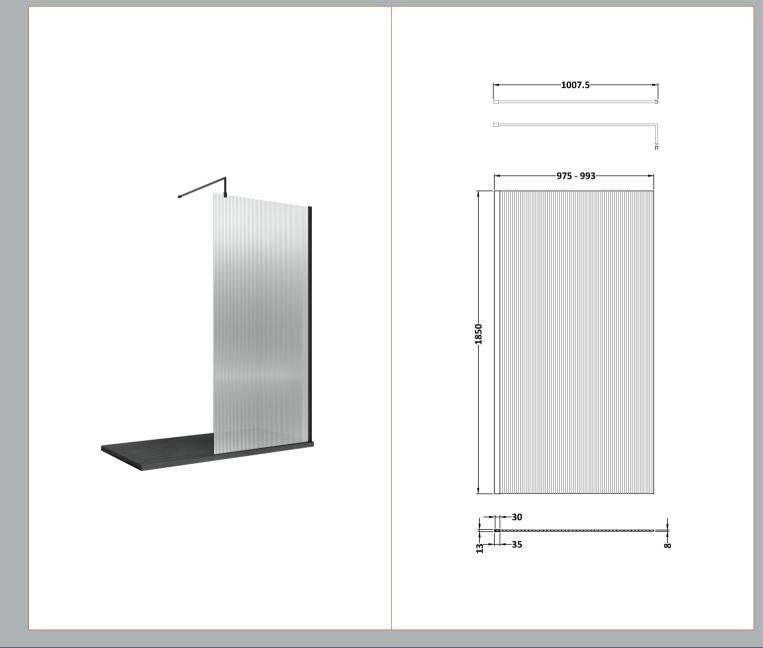

## ROXOR

Sales Code: WRFL18510BP Description: 1000X1850 Fluted Wetroom Screen Inc' Bar

## **Packaging Details**

Barcode: 5056462679624

Sales Code: WRFL18510 Description: 1000X1850 Fluted Wetroom Screen Inc' Bar

| <b>Product Dimensions</b>        |                               |
|----------------------------------|-------------------------------|
| Height (mm):                     | 1850                          |
| Width (mm):                      | 1000                          |
| Depth (mm):                      | 14                            |
| Nett Weight (kg):                | 42.5                          |
| Packaging Dimensions             |                               |
| Height (mm):                     | 65                            |
| Width (mm):                      | 1045                          |
| Length (mm):                     | 1920                          |
| Gross Weight (kg):               | 42.5                          |
| Packaging Data                   |                               |
| Box Colour:                      | Brown Cardboard Box - Printed |
| Box Qty:                         | 1                             |
| Label Size:                      | 100 x 50                      |
| Label Colour:                    | Not Applicable                |
| Label Qty:                       | 0                             |
| <b>Outer Box Dimensions (If.</b> | Applicable)                   |
| Height (mm):                     | ** /                          |
| Width (mm):                      |                               |
| Depth (mm):                      |                               |
| Length (mm):                     |                               |
| Gross Weight (kg):               |                               |
| Barcode:                         | 5056462661223                 |
| <b>Product Details</b>           |                               |
| Country of Origin:               | China                         |
| Fitting Instruction:             | No                            |
| CE & UKCA:                       | Yes                           |
| Profile Material:                | Aluminium                     |
| Profile Finish:                  | Polished Chrome               |
| Adjustments (mm):                | 975mm - 993mm                 |
| Entry Width (mm):                | N/A                           |
| Swing In Dim (mm):               | N/A                           |
| Swing Out Dim (mm):              | N/A                           |
| Radius (mm):                     | Not Applicable                |
| Glass Thickness (mm):            | 8                             |
| Easy Fit:                        | No                            |
| Easy Clean:                      | No                            |
| Handle Style:                    | Not Applicable                |
| Handle Material:                 | Not Applicable                |
| Enclosure Design:                | Fluted                        |
| Wheel Type:                      | Not Applicable                |
| Support Bar Included:            | Support Bar Included          |
| Extras:                          | None                          |