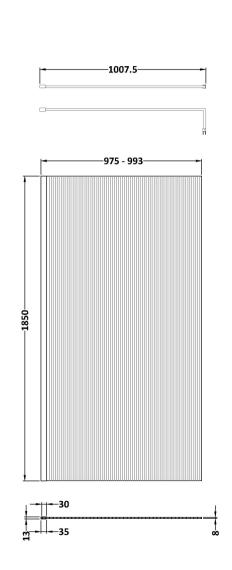

## ROXOR

Sales Code: WRFL18510BP Description: 1000X1850 Fluted Wetroom Screen Inc' Bar

## **Packaging Details**

Barcode: 5056462679624

Sales Code: WRFL18510 Description: 1000X1850 Fluted Wetroom Screen Inc' Bar

| <b>Product Dimensions</b>        |                               |
|----------------------------------|-------------------------------|
| Height (mm):                     | 1850                          |
| Width (mm):                      | 1000                          |
| Depth (mm):                      | 14                            |
| Nett Weight (kg):                | 42.5                          |
| Packaging Dimensions             |                               |
| Height (mm):                     | 65                            |
| Width (mm):                      | 1045                          |
| Length (mm):                     | 1920                          |
| Gross Weight (kg):               | 42.5                          |
| Packaging Data                   |                               |
| Box Colour:                      | Brown Cardboard Box - Printed |
| Box Qty:                         | 1                             |
| Label Size:                      | 100 x 50                      |
| Label Colour:                    | Not Applicable                |
| Label Qty:                       | 0                             |
| <b>Outer Box Dimensions (If.</b> | Applicable)                   |
| Height (mm):                     | ** /                          |
| Width (mm):                      |                               |
| Depth (mm):                      |                               |
| Length (mm):                     |                               |
| Gross Weight (kg):               |                               |
| Barcode:                         | 5056462661223                 |
| <b>Product Details</b>           |                               |
| Country of Origin:               | China                         |
| Fitting Instruction:             | No                            |
| CE & UKCA:                       | Yes                           |
| Profile Material:                | Aluminium                     |
| Profile Finish:                  | Polished Chrome               |
| Adjustments (mm):                | 975mm - 993mm                 |
| Entry Width (mm):                | N/A                           |
| Swing In Dim (mm):               | N/A                           |
| Swing Out Dim (mm):              | N/A                           |
| Radius (mm):                     | Not Applicable                |
| Glass Thickness (mm):            | 8                             |
| Easy Fit:                        | No                            |
| Easy Clean:                      | No                            |
| Handle Style:                    | Not Applicable                |
| Handle Material:                 | Not Applicable                |
| Enclosure Design:                | Fluted                        |
| Wheel Type:                      | Not Applicable                |
| Support Bar Included:            | Support Bar Included          |
| Extras:                          | None                          |