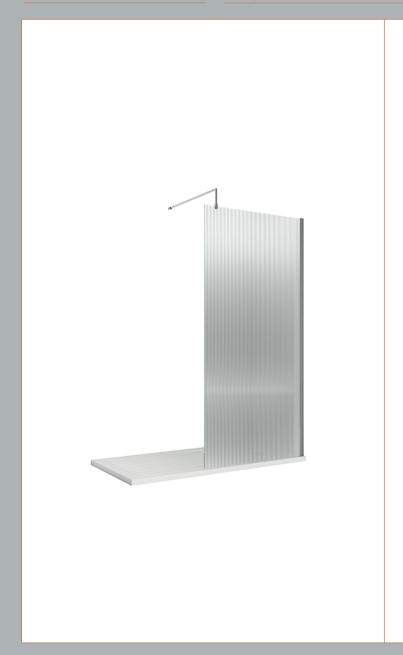

## ROXOR

Sales Code: WRFL18510BP Description: 1000X1850 Fluted Wetroom Screen Inc' Bar

## **Packaging Details**

Barcode: 5056462679624

Sales Code: WRFL18510 Description: 1000X1850 Fluted Wetroom Screen Inc' Bar

| <b>Product Dimensions</b>        |                               |
|----------------------------------|-------------------------------|
| Height (mm):                     | 1850                          |
| Width (mm):                      | 1000                          |
| Depth (mm):                      | 14                            |
| Nett Weight (kg):                | 42.5                          |
| Packaging Dimensions             |                               |
| Height (mm):                     | 65                            |
| Width (mm):                      | 1045                          |
| Length (mm):                     | 1920                          |
| Gross Weight (kg):               | 42.5                          |
| Packaging Data                   |                               |
| Box Colour:                      | Brown Cardboard Box - Printed |
| Box Qty:                         | 1                             |
| Label Size:                      | 100 x 50                      |
| Label Colour:                    | Not Applicable                |
| Label Qty:                       | 0                             |
| <b>Outer Box Dimensions (If.</b> | Applicable)                   |
| Height (mm):                     | ** /                          |
| Width (mm):                      |                               |
| Depth (mm):                      |                               |
| Length (mm):                     |                               |
| Gross Weight (kg):               |                               |
| Barcode:                         | 5056462661223                 |
| <b>Product Details</b>           |                               |
| Country of Origin:               | China                         |
| Fitting Instruction:             | No                            |
| CE & UKCA:                       | Yes                           |
| Profile Material:                | Aluminium                     |
| Profile Finish:                  | Polished Chrome               |
| Adjustments (mm):                | 975mm - 993mm                 |
| Entry Width (mm):                | N/A                           |
| Swing In Dim (mm):               | N/A                           |
| Swing Out Dim (mm):              | N/A                           |
| Radius (mm):                     | Not Applicable                |
| Glass Thickness (mm):            | 8                             |
| Easy Fit:                        | No                            |
| Easy Clean:                      | No                            |
| Handle Style:                    | Not Applicable                |
| Handle Material:                 | Not Applicable                |
| Enclosure Design:                | Fluted                        |
| Wheel Type:                      | Not Applicable                |
| Support Bar Included:            | Support Bar Included          |
| Extras:                          | None                          |