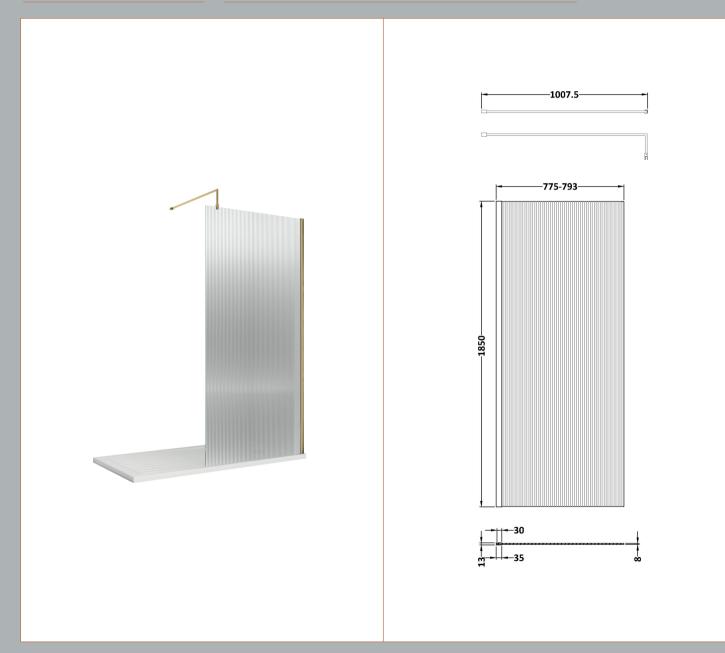

## ROXOR

Sales Code: WRFL18580BB Description: 800X1850 Fluted Wetroom Screen Inc' Bar

## **Packaging Details**

Barcode: 5056462679662

**Description:** 800X1850 Fluted Wetroom Screen Inc' Bar Sales Code: WRFL18580

| <u>,                                      </u> |    |
|------------------------------------------------|----|
| 30                                             | +  |
| 35                                             | 00 |

| Product Dimensions                 |                               |
|------------------------------------|-------------------------------|
| Height (mm):                       | 1850                          |
| Width (mm):                        | 800                           |
| Depth (mm):                        | 14                            |
| Nett Weight (kg):                  | 34                            |
| Packaging Dimensions               |                               |
| Height (mm):                       | 60                            |
| Width (mm):                        | 850                           |
| Length (mm):                       | 1920                          |
| Gross Weight (kg):                 | 34                            |
| Packaging Data                     |                               |
| Box Colour:                        | Brown Cardboard Box - Printed |
| Box Qty:                           | 1                             |
| Label Size:                        | 100 x 50                      |
| Label Colour:                      | Not Applicable                |
| Label Qty:                         | 0                             |
| <b>Outer Box Dimensions (If Ap</b> | pplicable)                    |
| Height (mm):                       |                               |
| Width (mm):                        |                               |
| Depth (mm):                        |                               |
| Length (mm):                       |                               |
| Gross Weight (kg):                 |                               |
| Barcode:                           | 5056462661209                 |
| <b>Product Details</b>             |                               |
| Country of Origin:                 | China                         |
| Fitting Instruction:               | No                            |
| CE & UKCA:                         | Yes                           |
| Profile Material:                  | Aluminium                     |
| Profile Finish:                    | Polished Chrome               |
| Adjustments (mm):                  | 775mm - 793mm                 |
| Entry Width (mm):                  | N/A                           |
| Swing In Dim (mm):                 | N/A                           |
| Swing Out Dim (mm):                | N/A                           |
| Radius (mm):                       | Not Applicable                |
| Glass Thickness (mm):              | 8                             |
| Easy Fit:                          | No                            |
| Easy Clean:                        | No                            |
| Handle Style:                      | Not Applicable                |
| Handle Material:                   | Not Applicable                |
| Enclosure Design:                  | Fluted                        |
| Wheel Type:                        | Not Applicable                |
| Support Bar Included:              | Support Bar Included          |