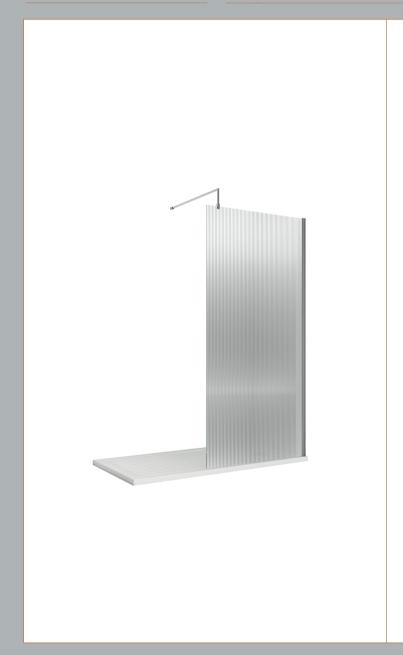

## ROXOR

Sales Code: WRFL18580BB Description: 800X1850 Fluted Wetroom Screen Inc' Bar

| Product Dimensions                 |                               |
|------------------------------------|-------------------------------|
| Height (mm):                       | 1850                          |
| Width (mm):                        | 800                           |
| Depth (mm):                        | 14                            |
| Nett Weight (kg):                  | 34                            |
| Packaging Dimensions               |                               |
| Height (mm):                       | 60                            |
| Width (mm):                        | 850                           |
| Length (mm):                       | 1920                          |
| Gross Weight (kg):                 | 34                            |
| Packaging Data                     |                               |
| Box Colour:                        | Brown Cardboard Box - Printed |
| Box Qty:                           | 1                             |
| Label Size:                        | 100 x 50                      |
| Label Colour:                      | Not Applicable                |
| Label Qty:                         | 0                             |
| <b>Outer Box Dimensions (If Ap</b> | pplicable)                    |
| Height (mm):                       |                               |
| Width (mm):                        |                               |
| Depth (mm):                        |                               |
| Length (mm):                       |                               |
| Gross Weight (kg):                 |                               |
| Barcode:                           | 5056462661209                 |
| <b>Product Details</b>             |                               |
| Country of Origin:                 | China                         |
| Fitting Instruction:               | No                            |
| CE & UKCA:                         | Yes                           |
| Profile Material:                  | Aluminium                     |
| Profile Finish:                    | Polished Chrome               |
| Adjustments (mm):                  | 775mm - 793mm                 |
| Entry Width (mm):                  | N/A                           |
| Swing In Dim (mm):                 | N/A                           |
| Swing Out Dim (mm):                | N/A                           |
| Radius (mm):                       | Not Applicable                |
| Glass Thickness (mm):              | 8                             |
| Easy Fit:                          | No                            |
| Easy Clean:                        | No                            |
| Handle Style:                      | Not Applicable                |
| Handle Material:                   | Not Applicable                |
| Enclosure Design:                  | Fluted                        |
| Wheel Type:                        | Not Applicable                |
| Support Bar Included:              | Support Bar Included          |