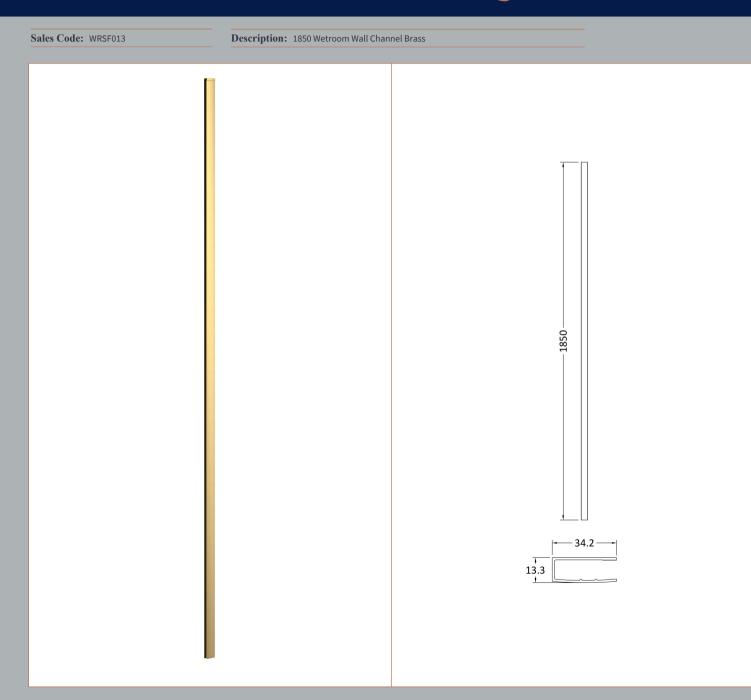

None

Extras:

| <b>Product Dimensions</b>            |                               |
|--------------------------------------|-------------------------------|
| Height (mm):                         | 1850                          |
| Width (mm):                          |                               |
| Depth (mm):                          |                               |
| Nett Weight (kg):                    | 0.6                           |
| Packaging Dimensions                 |                               |
| Height (mm):                         | 60                            |
| Width (mm):                          | 185                           |
| Length (mm):                         | 1860                          |
| Gross Weight (kg):                   | 0.6                           |
| Packaging Data                       |                               |
| Box Colour:                          | Brown Cardboard Box - Printed |
| Box Qty:                             | 1                             |
| Label Size:                          | 100 x 50                      |
| Label Colour:                        | White Label                   |
| Label Qty:                           | 1                             |
| <b>Outer Box Dimensions (If Appl</b> | licable)                      |
| Height (mm):                         |                               |
| Width (mm):                          |                               |
| Depth (mm):                          |                               |
| Length (mm):                         |                               |
| Gross Weight (kg):                   |                               |
| Barcode:                             | 5056462611846                 |
| <b>Product Details</b>               |                               |
| Country of Origin:                   | China                         |
| Fitting Instruction:                 | No                            |
| CE & UKCA:                           | N/A                           |
| Profile Material:                    | Aluminium                     |
| Profile Finish:                      | Brushed Brass                 |
| Adjustments (mm):                    | 18mm                          |
| Entry Width (mm):                    | N/A                           |
| Swing In Dim (mm):                   | N/A                           |
| Swing Out Dim (mm):                  | N/A                           |
| Radius (mm):                         | Not Applicable                |
| Glass Thickness (mm):                |                               |
| Easy Fit:                            | Not Applicable                |
| Easy Clean:                          | Not Applicable                |
| Handle Style:                        | Not Applicable                |
| Handle Material:                     | Not Applicable                |
| Enclosure Design:                    | Not Applicable                |
| Wheel Type:                          | Not Applicable                |
| Support Bar Included:                | Support Bar Not Included      |
| Extras:                              | None                          |