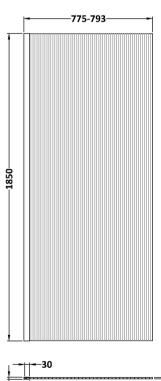

| Product Dimensions                 |                               |
|------------------------------------|-------------------------------|
| Height (mm):                       | 1850                          |
| Width (mm):                        | 800                           |
| Depth (mm):                        | 14                            |
| Nett Weight (kg):                  | 34                            |
| Packaging Dimensions               |                               |
| Height (mm):                       | 60                            |
| Width (mm):                        | 850                           |
| Length (mm):                       | 1920                          |
| Gross Weight (kg):                 | 34                            |
| Packaging Data                     |                               |
| Box Colour:                        | Brown Cardboard Box - Printed |
| Box Qty:                           | 1                             |
| Label Size:                        | 100 x 50                      |
| Label Colour:                      | Not Applicable                |
| Label Qty:                         | 0                             |
| <b>Outer Box Dimensions (If Ap</b> | pplicable)                    |
| Height (mm):                       |                               |
| Width (mm):                        |                               |
| Depth (mm):                        |                               |
| Length (mm):                       |                               |
| Gross Weight (kg):                 |                               |
| Barcode:                           | 5056462661209                 |
| <b>Product Details</b>             |                               |
| Country of Origin:                 | China                         |
| Fitting Instruction:               | No                            |
| CE & UKCA:                         | Yes                           |
| Profile Material:                  | Aluminium                     |
| Profile Finish:                    | Polished Chrome               |
| Adjustments (mm):                  | 775mm - 793mm                 |
| Entry Width (mm):                  | N/A                           |
| Swing In Dim (mm):                 | N/A                           |
| Swing Out Dim (mm):                | N/A                           |
| Radius (mm):                       | Not Applicable                |
| Glass Thickness (mm):              | 8                             |
| Easy Fit:                          | No                            |
| Easy Clean:                        | No                            |
| Handle Style:                      | Not Applicable                |
| Handle Material:                   | Not Applicable                |
| Enclosure Design:                  | Fluted                        |
| Wheel Type:                        | Not Applicable                |
| Support Bar Included:              | Support Bar Included          |