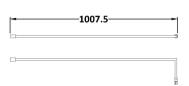

Sales Code: FIX025 Description: Wetroom Screen Support Arm Brass

| <b>Product Dimensions</b>  |                     |
|----------------------------|---------------------|
| Height (mm):               | 15                  |
| Width (mm):                | 150                 |
| Depth (mm):                | 1000                |
| Nett Weight (kg):          | 0.67                |
| Packaging Dimensions       |                     |
| Height (mm):               | 35                  |
| Width (mm):                | 160                 |
| Length (mm):               | 1020                |
| Gross Weight (kg):         | 0.7                 |
| Packaging Data             |                     |
| Box Colour:                | Brown Cardboard Box |
| Box Qty:                   | 1                   |
| Label Size:                | 100 x 50            |
| Label Colour:              | White Label         |
| Label Qty:                 | 1                   |
| Outer Box Dimensions (If A | Applicable)         |
| Height (mm):               |                     |
| Width (mm):                |                     |
| Depth (mm):                |                     |
| Length (mm):               |                     |
| Gross Weight (kg):         |                     |
| Barcode:                   | 5056462611884       |
| <b>Product Details</b>     |                     |
| Country of Origin:         | China               |
| Fitting Instruction:       | No                  |
| CE & UKCA:                 | N/A                 |
| Profile Material:          | Stainless Steel     |
| Profile Finish:            | Brushed Brass       |
| Adjustments (mm):          | N/A                 |
| Entry Width (mm):          | N/A                 |
| Swing In Dim (mm):         | N/A                 |
| Swing Out Dim (mm):        | N/A                 |
| Radius (mm):               | Not Applicable      |
| Glass Thickness (mm):      |                     |
| Easy Fit:                  | Not Applicable      |
| Easy Clean:                | Not Applicable      |
| Handle Style:              | Not Applicable      |
| Handle Material:           | Not Applicable      |
| Enclosure Design:          | Not Applicable      |
| Wheel Type:                | Not Applicable      |
| Support Bar Included:      |                     |