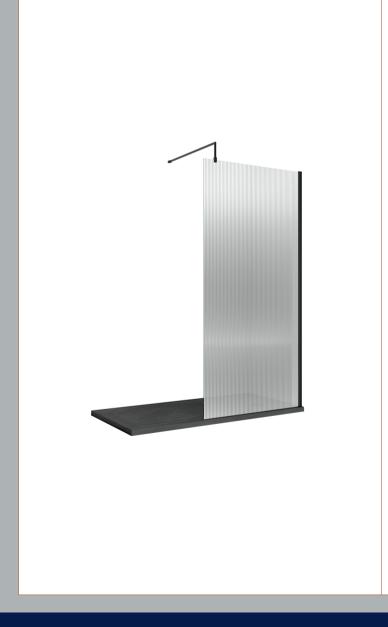

## ROXOR

Sales Code: WRFL18580BP Description: 800X1850 Fluted Wetroom Screen Inc' Bar

## **Packaging Details**

Barcode: 5056462679600

**Description:** 800X1850 Fluted Wetroom Screen Inc' Bar Sales Code: WRFL18580

| <u>,                                      </u> |    |
|------------------------------------------------|----|
| 30                                             | +  |
| 35                                             | 00 |

| Product Dimensions                 |                               |
|------------------------------------|-------------------------------|
| Height (mm):                       | 1850                          |
| Width (mm):                        | 800                           |
| Depth (mm):                        | 14                            |
| Nett Weight (kg):                  | 34                            |
| Packaging Dimensions               |                               |
| Height (mm):                       | 60                            |
| Width (mm):                        | 850                           |
| Length (mm):                       | 1920                          |
| Gross Weight (kg):                 | 34                            |
| Packaging Data                     |                               |
| Box Colour:                        | Brown Cardboard Box - Printed |
| Box Qty:                           | 1                             |
| Label Size:                        | 100 x 50                      |
| Label Colour:                      | Not Applicable                |
| Label Qty:                         | 0                             |
| <b>Outer Box Dimensions (If Ap</b> | pplicable)                    |
| Height (mm):                       |                               |
| Width (mm):                        |                               |
| Depth (mm):                        |                               |
| Length (mm):                       |                               |
| Gross Weight (kg):                 |                               |
| Barcode:                           | 5056462661209                 |
| <b>Product Details</b>             |                               |
| Country of Origin:                 | China                         |
| Fitting Instruction:               | No                            |
| CE & UKCA:                         | Yes                           |
| Profile Material:                  | Aluminium                     |
| Profile Finish:                    | Polished Chrome               |
| Adjustments (mm):                  | 775mm - 793mm                 |
| Entry Width (mm):                  | N/A                           |
| Swing In Dim (mm):                 | N/A                           |
| Swing Out Dim (mm):                | N/A                           |
| Radius (mm):                       | Not Applicable                |
| Glass Thickness (mm):              | 8                             |
| Easy Fit:                          | No                            |
| Easy Clean:                        | No                            |
| Handle Style:                      | Not Applicable                |
| Handle Material:                   | Not Applicable                |
| Enclosure Design:                  | Fluted                        |
| Wheel Type:                        | Not Applicable                |
| Support Bar Included:              | Support Bar Included          |