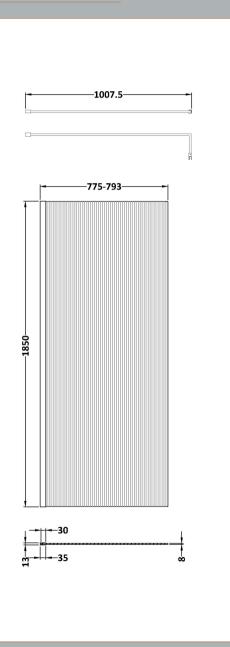

| Product Dimensions                 |                               |
|------------------------------------|-------------------------------|
| Height (mm):                       | 1850                          |
| Width (mm):                        | 800                           |
| Depth (mm):                        | 14                            |
| Nett Weight (kg):                  | 34                            |
| Packaging Dimensions               |                               |
| Height (mm):                       | 60                            |
| Width (mm):                        | 850                           |
| Length (mm):                       | 1920                          |
| Gross Weight (kg):                 | 34                            |
| Packaging Data                     |                               |
| Box Colour:                        | Brown Cardboard Box - Printed |
| Box Qty:                           | 1                             |
| Label Size:                        | 100 x 50                      |
| Label Colour:                      | Not Applicable                |
| Label Qty:                         | 0                             |
| <b>Outer Box Dimensions (If Ap</b> | pplicable)                    |
| Height (mm):                       |                               |
| Width (mm):                        |                               |
| Depth (mm):                        |                               |
| Length (mm):                       |                               |
| Gross Weight (kg):                 |                               |
| Barcode:                           | 5056462661209                 |
| <b>Product Details</b>             |                               |
| Country of Origin:                 | China                         |
| Fitting Instruction:               | No                            |
| CE & UKCA:                         | Yes                           |
| Profile Material:                  | Aluminium                     |
| Profile Finish:                    | Polished Chrome               |
| Adjustments (mm):                  | 775mm - 793mm                 |
| Entry Width (mm):                  | N/A                           |
| Swing In Dim (mm):                 | N/A                           |
| Swing Out Dim (mm):                | N/A                           |
| Radius (mm):                       | Not Applicable                |
| Glass Thickness (mm):              | 8                             |
| Easy Fit:                          | No                            |
| Easy Clean:                        | No                            |
| Handle Style:                      | Not Applicable                |
| Handle Material:                   | Not Applicable                |
| Enclosure Design:                  | Fluted                        |
| Wheel Type:                        | Not Applicable                |
| Support Bar Included:              | Support Bar Included          |

Sales Code: FIX024 Description: Wetroom Screen Support Arm Black

| <b>Product Dimensions</b>           |                     |
|-------------------------------------|---------------------|
| Height (mm):                        | 15                  |
| Width (mm):                         | 150                 |
| Depth (mm):                         | 1000                |
| Nett Weight (kg):                   | 0.67                |
| Packaging Dimensions                |                     |
| Height (mm):                        | 35                  |
| Width (mm):                         | 160                 |
| Length (mm):                        | 1020                |
| Gross Weight (kg):                  | 0.7                 |
| Packaging Data                      |                     |
| Box Colour:                         | Brown Cardboard Box |
| Box Qty:                            | 1                   |
| Label Size:                         | 100 x 50            |
| Label Colour:                       | White Label         |
| Label Qty:                          | 1                   |
| <b>Outer Box Dimensions (If App</b> | licable)            |
| Height (mm):                        |                     |
| Width (mm):                         |                     |
| Depth (mm):                         |                     |
| Length (mm):                        |                     |
| Gross Weight (kg):                  |                     |
| Barcode:                            | 5056211847342       |
| <b>Product Details</b>              |                     |
| Country of Origin:                  | China               |
| Fitting Instruction:                | No                  |
| CE & UKCA:                          | N/A                 |
| Profile Material:                   | Stainless Steel     |
| Profile Finish:                     | Matt Black          |
| Adjustments (mm):                   | N/A                 |
| Entry Width (mm):                   | N/A                 |
| Swing In Dim (mm):                  | N/A                 |
| Swing Out Dim (mm):                 | N/A                 |
| Radius (mm):                        | Not Applicable      |
| Glass Thickness (mm):               |                     |
| Easy Fit:                           | Not Applicable      |
| Easy Clean:                         | Not Applicable      |
| Handle Style:                       | Not Applicable      |
| Handle Material:                    | Not Applicable      |
| Enclosure Design:                   | Not Applicable      |
| Wheel Type:                         | Not Applicable      |
| Support Bar Included:               |                     |