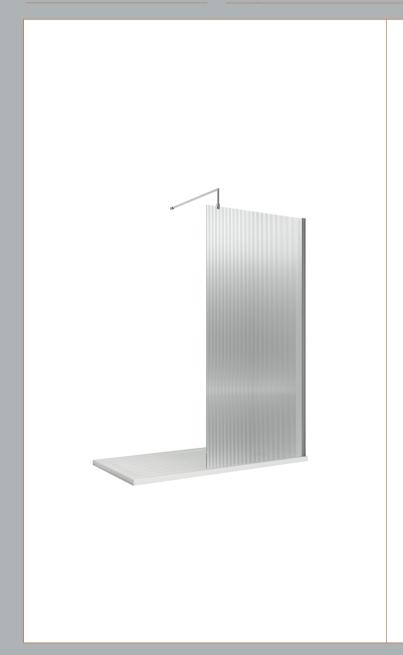

None

Extras:

| <b>Product Dimensions</b>            |                               |
|--------------------------------------|-------------------------------|
| Height (mm):                         | 1850                          |
| Width (mm):                          |                               |
| Depth (mm):                          |                               |
| Nett Weight (kg):                    | 0.6                           |
| Packaging Dimensions                 |                               |
| Height (mm):                         | 60                            |
| Width (mm):                          | 185                           |
| Length (mm):                         | 1860                          |
| Gross Weight (kg):                   | 0.6                           |
| Packaging Data                       |                               |
| Box Colour:                          | Brown Cardboard Box - Printed |
| Box Qty:                             | 1                             |
| Label Size:                          | 100 x 50                      |
| Label Colour:                        | White Label                   |
| Label Qty:                           | 1                             |
| <b>Outer Box Dimensions (If Appl</b> | licable)                      |
| Height (mm):                         |                               |
| Width (mm):                          |                               |
| Depth (mm):                          |                               |
| Length (mm):                         |                               |
| Gross Weight (kg):                   |                               |
| Barcode:                             | 5056211897224                 |
| <b>Product Details</b>               |                               |
| Country of Origin:                   | China                         |
| Fitting Instruction:                 | No                            |
| CE & UKCA:                           | N/A                           |
| Profile Material:                    | Aluminium                     |
| Profile Finish:                      | Matt Black                    |
| Adjustments (mm):                    | 18mm                          |
| Entry Width (mm):                    | N/A                           |
| Swing In Dim (mm):                   | N/A                           |
| Swing Out Dim (mm):                  | N/A                           |
| Radius (mm):                         | Not Applicable                |
| Glass Thickness (mm):                |                               |
| Easy Fit:                            | Not Applicable                |
| Easy Clean:                          | Not Applicable                |
| Handle Style:                        | Not Applicable                |
| Handle Material:                     | Not Applicable                |
| Enclosure Design:                    | Not Applicable                |
| Wheel Type:                          | Not Applicable                |
| Support Bar Included:                | Support Bar Not Included      |
| Extras:                              | None                          |

Sales Code: FIX024 Description: Wetroom Screen Support Arm Black

| <b>Product Dimensions</b>           |                     |
|-------------------------------------|---------------------|
| Height (mm):                        | 15                  |
| Width (mm):                         | 150                 |
| Depth (mm):                         | 1000                |
| Nett Weight (kg):                   | 0.67                |
| Packaging Dimensions                |                     |
| Height (mm):                        | 35                  |
| Width (mm):                         | 160                 |
| Length (mm):                        | 1020                |
| Gross Weight (kg):                  | 0.7                 |
| Packaging Data                      |                     |
| Box Colour:                         | Brown Cardboard Box |
| Box Qty:                            | 1                   |
| Label Size:                         | 100 x 50            |
| Label Colour:                       | White Label         |
| Label Qty:                          | 1                   |
| <b>Outer Box Dimensions (If App</b> | licable)            |
| Height (mm):                        |                     |
| Width (mm):                         |                     |
| Depth (mm):                         |                     |
| Length (mm):                        |                     |
| Gross Weight (kg):                  |                     |
| Barcode:                            | 5056211847342       |
| <b>Product Details</b>              |                     |
| Country of Origin:                  | China               |
| Fitting Instruction:                | No                  |
| CE & UKCA:                          | N/A                 |
| Profile Material:                   | Stainless Steel     |
| Profile Finish:                     | Matt Black          |
| Adjustments (mm):                   | N/A                 |
| Entry Width (mm):                   | N/A                 |
| Swing In Dim (mm):                  | N/A                 |
| Swing Out Dim (mm):                 | N/A                 |
| Radius (mm):                        | Not Applicable      |
| Glass Thickness (mm):               |                     |
| Easy Fit:                           | Not Applicable      |
| Easy Clean:                         | Not Applicable      |
| Handle Style:                       | Not Applicable      |
| Handle Material:                    | Not Applicable      |
| Enclosure Design:                   | Not Applicable      |
| Wheel Type:                         | Not Applicable      |
| Support Bar Included:               |                     |