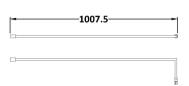

Sales Code: FIX024 Description: Wetroom Screen Support Arm Black

| <b>Product Dimensions</b>           |                     |
|-------------------------------------|---------------------|
| Height (mm):                        | 15                  |
| Width (mm):                         | 150                 |
| Depth (mm):                         | 1000                |
| Nett Weight (kg):                   | 0.67                |
| Packaging Dimensions                |                     |
| Height (mm):                        | 35                  |
| Width (mm):                         | 160                 |
| Length (mm):                        | 1020                |
| Gross Weight (kg):                  | 0.7                 |
| Packaging Data                      |                     |
| Box Colour:                         | Brown Cardboard Box |
| Box Qty:                            | 1                   |
| Label Size:                         | 100 x 50            |
| Label Colour:                       | White Label         |
| Label Qty:                          | 1                   |
| <b>Outer Box Dimensions (If App</b> | licable)            |
| Height (mm):                        |                     |
| Width (mm):                         |                     |
| Depth (mm):                         |                     |
| Length (mm):                        |                     |
| Gross Weight (kg):                  |                     |
| Barcode:                            | 5056211847342       |
| <b>Product Details</b>              |                     |
| Country of Origin:                  | China               |
| Fitting Instruction:                | No                  |
| CE & UKCA:                          | N/A                 |
| Profile Material:                   | Stainless Steel     |
| Profile Finish:                     | Matt Black          |
| Adjustments (mm):                   | N/A                 |
| Entry Width (mm):                   | N/A                 |
| Swing In Dim (mm):                  | N/A                 |
| Swing Out Dim (mm):                 | N/A                 |
| Radius (mm):                        | Not Applicable      |
| Glass Thickness (mm):               |                     |
| Easy Fit:                           | Not Applicable      |
| Easy Clean:                         | Not Applicable      |
| Handle Style:                       | Not Applicable      |
| Handle Material:                    | Not Applicable      |
| Enclosure Design:                   | Not Applicable      |
| Wheel Type:                         | Not Applicable      |
| Support Bar Included:               |                     |