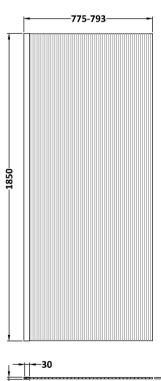

## ROXOR

Sales Code: WRFL18580BP Description: 800X1850 Fluted Wetroom Screen Inc' Bar

## **Packaging Details**

Barcode: 5056462679600

**Description:** 800X1850 Fluted Wetroom Screen Inc' Bar Sales Code: WRFL18580

| <u>,                                      </u> |    |
|------------------------------------------------|----|
| 30                                             | +  |
| 35                                             | 00 |

| Product Dimensions                 |                               |
|------------------------------------|-------------------------------|
| Height (mm):                       | 1850                          |
| Width (mm):                        | 800                           |
| Depth (mm):                        | 14                            |
| Nett Weight (kg):                  | 34                            |
| Packaging Dimensions               |                               |
| Height (mm):                       | 60                            |
| Width (mm):                        | 850                           |
| Length (mm):                       | 1920                          |
| Gross Weight (kg):                 | 34                            |
| Packaging Data                     |                               |
| Box Colour:                        | Brown Cardboard Box - Printed |
| Box Qty:                           | 1                             |
| Label Size:                        | 100 x 50                      |
| Label Colour:                      | Not Applicable                |
| Label Qty:                         | 0                             |
| <b>Outer Box Dimensions (If Ap</b> | pplicable)                    |
| Height (mm):                       |                               |
| Width (mm):                        |                               |
| Depth (mm):                        |                               |
| Length (mm):                       |                               |
| Gross Weight (kg):                 |                               |
| Barcode:                           | 5056462661209                 |
| <b>Product Details</b>             |                               |
| Country of Origin:                 | China                         |
| Fitting Instruction:               | No                            |
| CE & UKCA:                         | Yes                           |
| Profile Material:                  | Aluminium                     |
| Profile Finish:                    | Polished Chrome               |
| Adjustments (mm):                  | 775mm - 793mm                 |
| Entry Width (mm):                  | N/A                           |
| Swing In Dim (mm):                 | N/A                           |
| Swing Out Dim (mm):                | N/A                           |
| Radius (mm):                       | Not Applicable                |
| Glass Thickness (mm):              | 8                             |
| Easy Fit:                          | No                            |
| Easy Clean:                        | No                            |
| Handle Style:                      | Not Applicable                |
| Handle Material:                   | Not Applicable                |
| Enclosure Design:                  | Fluted                        |
| Wheel Type:                        | Not Applicable                |
| Support Bar Included:              | Support Bar Included          |