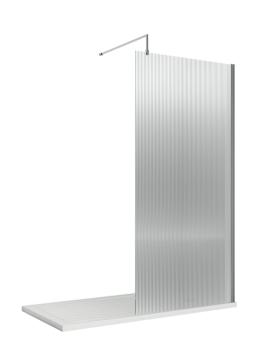

## ENCLOSURES

Sales Code: WRFL18590

Description: 900X1850 Fluted Wetroom Screen Inc' Bar

ά

| 1850                          |
|-------------------------------|
| 900                           |
| 14                            |
| 37.5                          |
|                               |
| 60                            |
| 950                           |
| 1920                          |
| 38.2                          |
|                               |
| Brown Cardboard Box - Printed |
| 1                             |
| 100 x 50                      |
| Not Applicable                |
| 0                             |
| f Applicable)                 |
| **                            |
|                               |
|                               |
|                               |
|                               |
| 5056462661216                 |
|                               |
| China                         |
| No                            |
| Yes                           |
| Aluminium                     |
| Polished Chrome               |
| 875mm - 893mm                 |
| N/A                           |
| N/A                           |
| N/A                           |
| Not Applicable                |
| 8                             |
| No                            |
| No                            |
| Not Applicable                |
| Not Applicable                |
| Fluted                        |
| Not Applicable                |
| Support Bar Included          |
| None                          |
|                               |