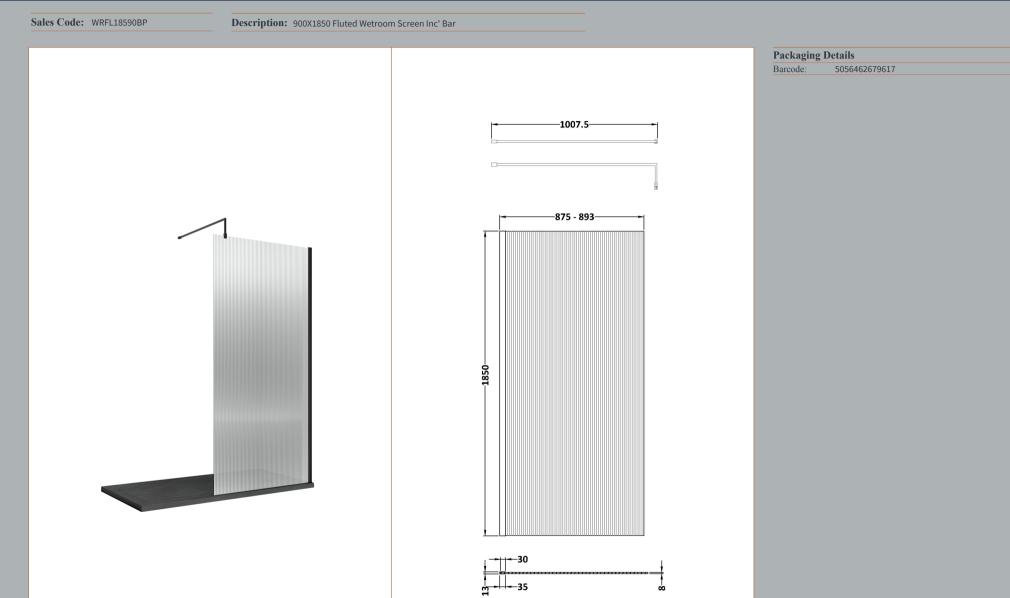

## ENCLOSURES

Sales Code: WRFL18590

Description: 900X1850 Fluted Wetroom Screen Inc' Bar

ά

| 1850                          |
|-------------------------------|
| 900                           |
| 14                            |
| 37.5                          |
|                               |
| 60                            |
| 950                           |
| 1920                          |
| 38.2                          |
|                               |
| Brown Cardboard Box - Printed |
| 1                             |
| 100 x 50                      |
| Not Applicable                |
| 0                             |
| f Applicable)                 |
| **                            |
|                               |
|                               |
|                               |
|                               |
| 5056462661216                 |
|                               |
| China                         |
| No                            |
| Yes                           |
| Aluminium                     |
| Polished Chrome               |
| 875mm - 893mm                 |
| N/A                           |
| N/A                           |
| N/A                           |
| Not Applicable                |
| 8                             |
| No                            |
| No                            |
| Not Applicable                |
| Not Applicable                |
| Fluted                        |
| Not Applicable                |
| Support Bar Included          |
| None                          |
|                               |