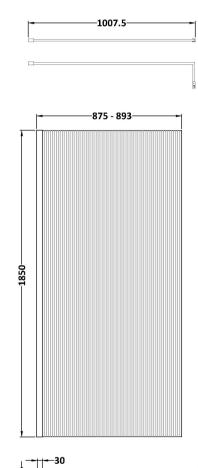

## ENCLOSURES

Sales Code: WRFL18590

Description: 900X1850 Fluted Wetroom Screen Inc' Bar

ά

| 1850                          |
|-------------------------------|
| 900                           |
| 14                            |
| 37.5                          |
|                               |
| 60                            |
| 950                           |
| 1920                          |
| 38.2                          |
|                               |
| Brown Cardboard Box - Printed |
| 1                             |
| 100 x 50                      |
| Not Applicable                |
| 0                             |
| f Applicable)                 |
| **                            |
|                               |
|                               |
|                               |
|                               |
| 5056462661216                 |
|                               |
| China                         |
| No                            |
| Yes                           |
| Aluminium                     |
| Polished Chrome               |
| 875mm - 893mm                 |
| N/A                           |
| N/A                           |
| N/A                           |
| Not Applicable                |
| 8                             |
| No                            |
| No                            |
| Not Applicable                |
| Not Applicable                |
| Fluted                        |
| Not Applicable                |
| Support Bar Included          |
| None                          |
|                               |