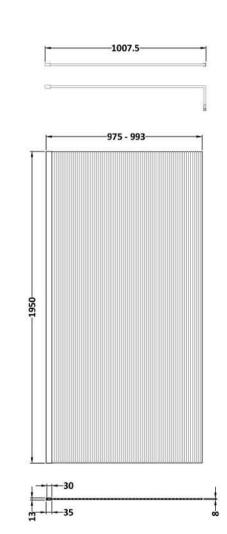

## ENCLOSURES

Sales Code: WRFL19510

Description: 1000X1950 Fluted Wetroom Screen Inc' Bar

| Product Dimensions       |                               |
|--------------------------|-------------------------------|
| Height (mm):             | 1950                          |
| Width (mm):              | 1000                          |
| Depth (mm):              | 14                            |
| Nett Weight (kg):        | 44.8                          |
| Packaging Dimensions     |                               |
| Height (mm):             | 65                            |
| Width (mm):              | 1050                          |
| Length (mm):             | 2010                          |
| Gross Weight (kg):       | 44.8                          |
| Packaging Data           |                               |
| Box Colour:              | Brown Cardboard Box - Printed |
| Box Qty:                 | 1                             |
| Label Size:              | 100 x 50                      |
| Label Colour:            | Not Applicable                |
| Label Qty:               | 0                             |
| Outer Box Dimensions (If | Applicable)                   |
| Height (mm):             |                               |
| Width (mm):              |                               |
| Depth (mm):              |                               |
| Length (mm):             |                               |
| Gross Weight (kg):       |                               |
| Barcode:                 | 5056462661230                 |
| Product Details          |                               |
| Country of Origin:       | China                         |
| Fitting Instruction:     | No                            |
| CE & UKCA:               | Yes                           |
| Profile Material:        | Aluminium                     |
| Profile Finish:          | Polished Chrome               |
| Adjustments (mm):        | 975mm-993mm                   |
| Entry Width (mm):        | N/A                           |
| Swing In Dim (mm):       | N/A                           |
| Swing Out Dim (mm):      | N/A                           |
| Radius (mm):             | Not Applicable                |
| Glass Thickness (mm):    | 8                             |
| Easy Fit:                | No                            |
| Easy Clean:              | Yes                           |
| Handle Style:            | Not Applicable                |
| Handle Material:         | Not Applicable                |
| Enclosure Design:        | Fluted                        |
| Wheel Type:              | Not Applicable                |
| Support Bar Included:    | Support Bar Included          |
| Extras:                  | None                          |