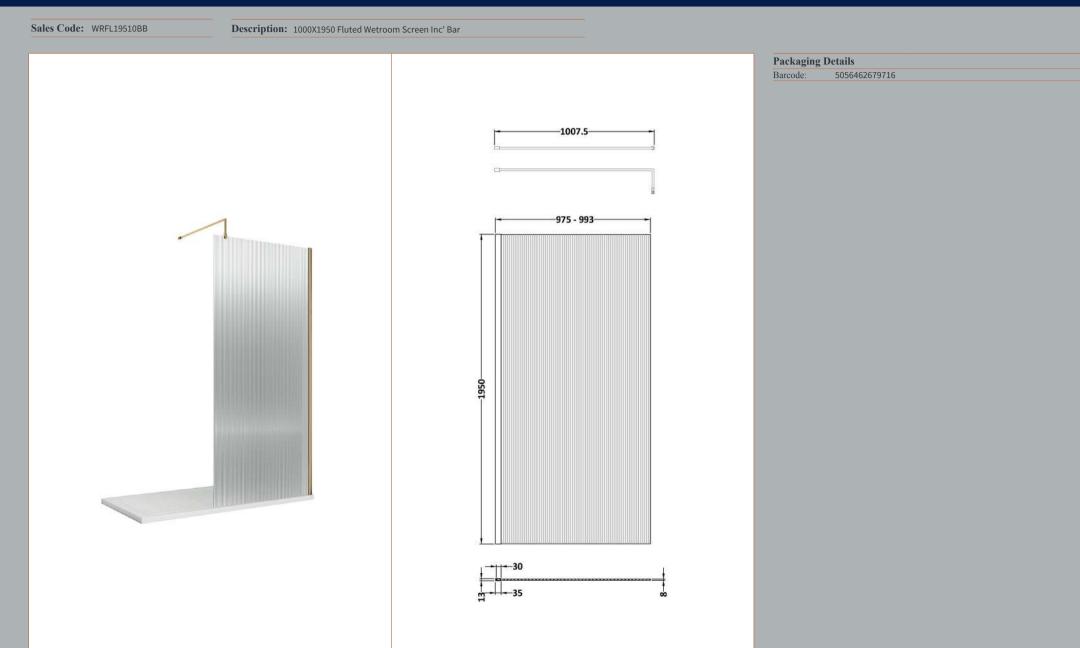

## ENCLOSURES

Sales Code: WRFL19510

Description: 1000X1950 Fluted Wetroom Screen Inc' Bar

| Product Dimensions       |                               |
|--------------------------|-------------------------------|
| Height (mm):             | 1950                          |
| Width (mm):              | 1000                          |
| Depth (mm):              | 14                            |
| Nett Weight (kg):        | 44.8                          |
| Packaging Dimensions     |                               |
| Height (mm):             | 65                            |
| Width (mm):              | 1050                          |
| Length (mm):             | 2010                          |
| Gross Weight (kg):       | 44.8                          |
| Packaging Data           |                               |
| Box Colour:              | Brown Cardboard Box - Printed |
| Box Qty:                 | 1                             |
| Label Size:              | 100 x 50                      |
| Label Colour:            | Not Applicable                |
| Label Qty:               | 0                             |
| Outer Box Dimensions (If | Applicable)                   |
| Height (mm):             |                               |
| Width (mm):              |                               |
| Depth (mm):              |                               |
| Length (mm):             |                               |
| Gross Weight (kg):       |                               |
| Barcode:                 | 5056462661230                 |
| Product Details          |                               |
| Country of Origin:       | China                         |
| Fitting Instruction:     | No                            |
| CE & UKCA:               | Yes                           |
| Profile Material:        | Aluminium                     |
| Profile Finish:          | Polished Chrome               |
| Adjustments (mm):        | 975mm-993mm                   |
| Entry Width (mm):        | N/A                           |
| Swing In Dim (mm):       | N/A                           |
| Swing Out Dim (mm):      | N/A                           |
| Radius (mm):             | Not Applicable                |
| Glass Thickness (mm):    | 8                             |
| Easy Fit:                | No                            |
| Easy Clean:              | Yes                           |
| Handle Style:            | Not Applicable                |
| Handle Material:         | Not Applicable                |
| Enclosure Design:        | Fluted                        |
| Wheel Type:              | Not Applicable                |
| Support Bar Included:    | Support Bar Included          |
| Extras:                  | None                          |