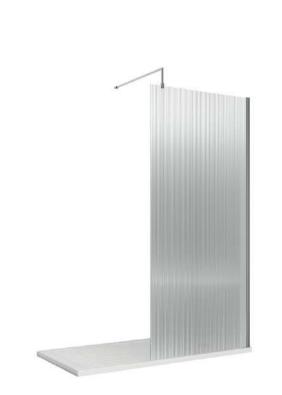

## ENCLOSURES

Sales Code: WRFL19510

Description: 1000X1950 Fluted Wetroom Screen Inc' Bar

| Product Dimensions       |                               |
|--------------------------|-------------------------------|
| Height (mm):             | 1950                          |
| Width (mm):              | 1000                          |
| Depth (mm):              | 14                            |
| Nett Weight (kg):        | 44.8                          |
| Packaging Dimensions     |                               |
| Height (mm):             | 65                            |
| Width (mm):              | 1050                          |
| Length (mm):             | 2010                          |
| Gross Weight (kg):       | 44.8                          |
| Packaging Data           |                               |
| Box Colour:              | Brown Cardboard Box - Printed |
| Box Qty:                 | 1                             |
| Label Size:              | 100 x 50                      |
| Label Colour:            | Not Applicable                |
| Label Qty:               | 0                             |
| Outer Box Dimensions (If | Applicable)                   |
| Height (mm):             |                               |
| Width (mm):              |                               |
| Depth (mm):              |                               |
| Length (mm):             |                               |
| Gross Weight (kg):       |                               |
| Barcode:                 | 5056462661230                 |
| Product Details          |                               |
| Country of Origin:       | China                         |
| Fitting Instruction:     | No                            |
| CE & UKCA:               | Yes                           |
| Profile Material:        | Aluminium                     |
| Profile Finish:          | Polished Chrome               |
| Adjustments (mm):        | 975mm-993mm                   |
| Entry Width (mm):        | N/A                           |
| Swing In Dim (mm):       | N/A                           |
| Swing Out Dim (mm):      | N/A                           |
| Radius (mm):             | Not Applicable                |
| Glass Thickness (mm):    | 8                             |
| Easy Fit:                | No                            |
| Easy Clean:              | Yes                           |
| Handle Style:            | Not Applicable                |
| Handle Material:         | Not Applicable                |
| Enclosure Design:        | Fluted                        |
| Wheel Type:              | Not Applicable                |
| Support Bar Included:    | Support Bar Included          |
| Extras:                  | None                          |