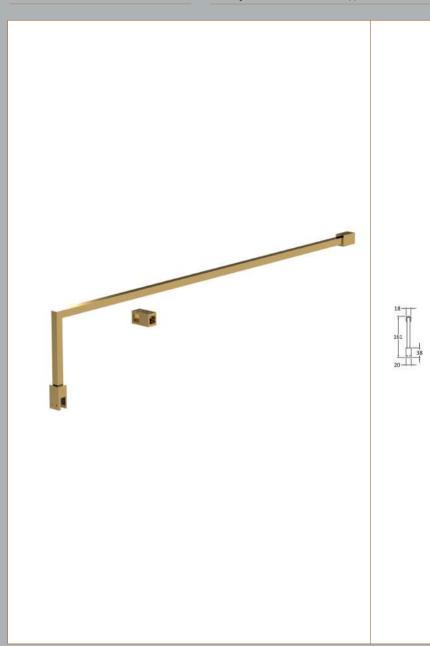

## ENCLOSURES

Sales Code: FIX025

**Description:** Wetroom Screen Support Arm Brass

| Product Dimensions      |                     |  |
|-------------------------|---------------------|--|
| Height (mm):            | 15                  |  |
| Width (mm):             | 150                 |  |
| Depth (mm):             | 1000                |  |
| Nett Weight (kg):       | 0.67                |  |
| Packaging Dimensions    |                     |  |
| Height (mm):            | 35                  |  |
| Width (mm):             | 160                 |  |
| Length (mm):            | 1020                |  |
| Gross Weight (kg):      | 0.7                 |  |
| Packaging Data          |                     |  |
| Box Colour:             | Brown Cardboard Box |  |
| Box Qty:                | 1                   |  |
| Label Size:             | 100 x 50            |  |
| Label Colour:           | White Label         |  |
| Label Qty:              | 1                   |  |
| Outer Box Dimensions (I | f Applicable)       |  |
| Height (mm):            | ** /                |  |
| Width (mm):             |                     |  |
| Depth (mm):             |                     |  |
| Length (mm):            |                     |  |
| Gross Weight (kg):      |                     |  |
| Barcode:                | 5056462611884       |  |
| Product Details         |                     |  |
| Country of Origin:      | China               |  |
| Fitting Instruction:    | No                  |  |
| CE & UKCA:              | N/A                 |  |
| Profile Material:       | Stainless Steel     |  |
| Profile Finish:         | Brushed Brass       |  |
| Adjustments (mm):       | N/A                 |  |
| Entry Width (mm):       | N/A                 |  |
| Swing In Dim (mm):      | N/A                 |  |
| Swing Out Dim (mm):     | N/A                 |  |
| Radius (mm):            | Not Applicable      |  |
| Glass Thickness (mm):   |                     |  |
| Easy Fit:               | Not Applicable      |  |
| Easy Clean:             | Not Applicable      |  |
| Handle Style:           | Not Applicable      |  |
| Handle Material:        | Not Applicable      |  |
| Enclosure Design:       | Not Applicable      |  |
| Wheel Type:             | Not Applicable      |  |
| Support Bar Included:   |                     |  |
| Extras:                 | None                |  |