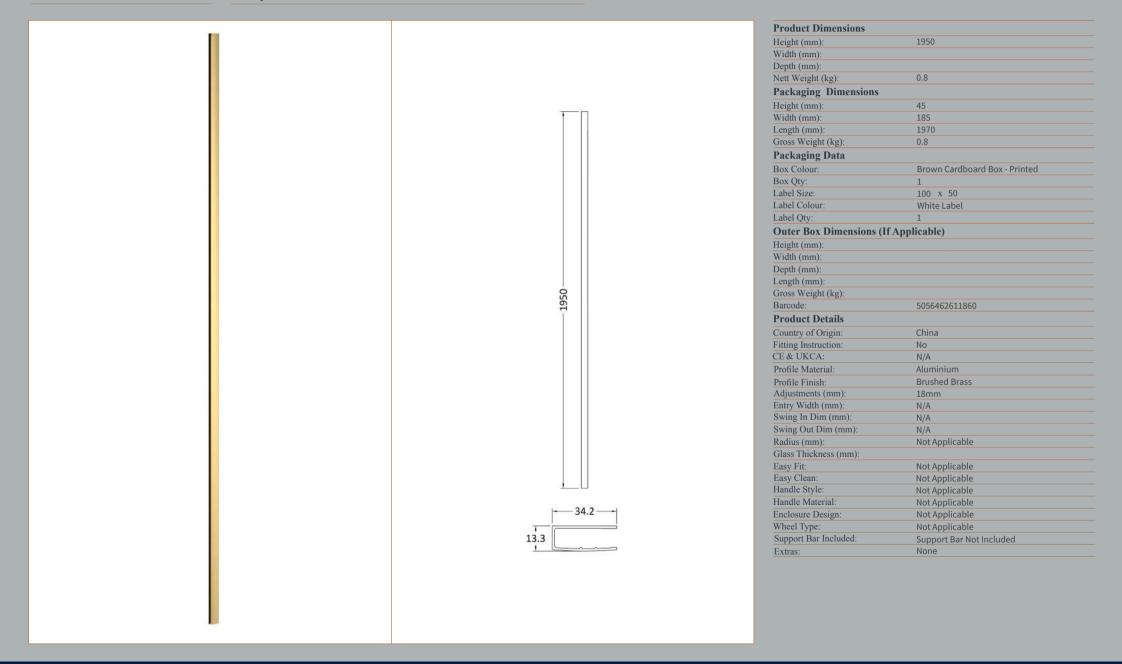

Dim (mm):       | N/A                           |
| Swing Out Dim (mm):      | N/A                           |
| Radius (mm):             | Not Applicable                |
| Glass Thickness (mm):    | 8                             |
| Easy Fit:                | No                            |
| Easy Clean:              | Yes                           |
| Handle Style:            | Not Applicable                |
| Handle Material:         | Not Applicable                |
| Enclosure Design:        | Fluted                        |
| Wheel Type:              | Not Applicable                |
| Support Bar Included:    | Support Bar Included          |
| Extras:                  | None                          |

ROXOR

Sales Code: WRSF015

**Description:** 1950 Wetroom Wall Channel Brass



## TECHNICAL DATA SHEET

ROXOR

## ENCLOSURES

Sales Code: FIX025

**Description:** Wetroom Screen Support Arm Brass



| Product Dimensions      |                     |  |
|-------------------------|---------------------|--|
| Height (mm):            | 15                  |  |
| Width (mm):             | 150                 |  |
| Depth (mm):             | 1000                |  |
| Nett Weight (kg):       | 0.67                |  |
| Packaging Dimensions    |                     |  |
| Height (mm):            | 35                  |  |
| Width (mm):             | 160                 |  |
| Length (mm):            | 1020                |  |
| Gross Weight (kg):      | 0.7                 |  |
| Packaging Data          |                     |  |
| Box Colour:             | Brown Cardboar