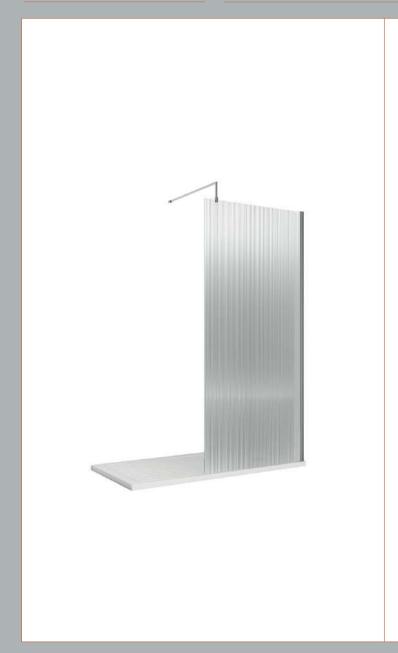

## ROXOR

Sales Code: WRFL19510BP Description: 1000X1950 Fluted Wetroom Screen Inc' Bar

## **Packaging Details**

Barcode: 5056462679655

Sales Code: WRFL19510 Description: 1000X1950 Fluted Wetroom Screen Inc' Bar

| <b>Product Dimensions</b> |                               |
|---------------------------|-------------------------------|
| Height (mm):              | 1950                          |
| Width (mm):               | 1000                          |
| Depth (mm):               | 14                            |
| Nett Weight (kg):         | 44.8                          |
| Packaging Dimensions      |                               |
| Height (mm):              | 65                            |
| Width (mm):               | 1050                          |
| Length (mm):              | 2010                          |
| Gross Weight (kg):        | 44.8                          |
| Packaging Data            |                               |
| Box Colour:               | Brown Cardboard Box - Printed |
| Box Qty:                  | 1                             |
| Label Size:               | 100 x 50                      |
| Label Colour:             | Not Applicable                |
| Label Qty:                | 0                             |
| Outer Box Dimensions (If  | Applicable)                   |
| Height (mm):              |                               |
| Width (mm):               |                               |
| Depth (mm):               |                               |
| Length (mm):              |                               |
| Gross Weight (kg):        |                               |
| Barcode:                  | 5056462661230                 |
| <b>Product Details</b>    |                               |
| Country of Origin:        | China                         |
| Fitting Instruction:      | No                            |
| CE & UKCA:                | Yes                           |
| Profile Material:         | Aluminium                     |
| Profile Finish:           | Polished Chrome               |
| Adjustments (mm):         | 975mm-993mm                   |
| Entry Width (mm):         | N/A                           |
| Swing In Dim (mm):        | N/A                           |
| Swing Out Dim (mm):       | N/A                           |
| Radius (mm):              | Not Applicable                |
| Glass Thickness (mm):     | 8                             |
| Easy Fit:                 | No                            |
| Easy Clean:               | Yes                           |
| Handle Style:             | Not Applicable                |
| Handle Material:          | Not Applicable                |
| Enclosure Design:         | Fluted                        |
| Wheel Type:               | Not Applicable                |
| C (D I 1 1 1              |                               |
| Support Bar Included:     | Support Bar Included          |