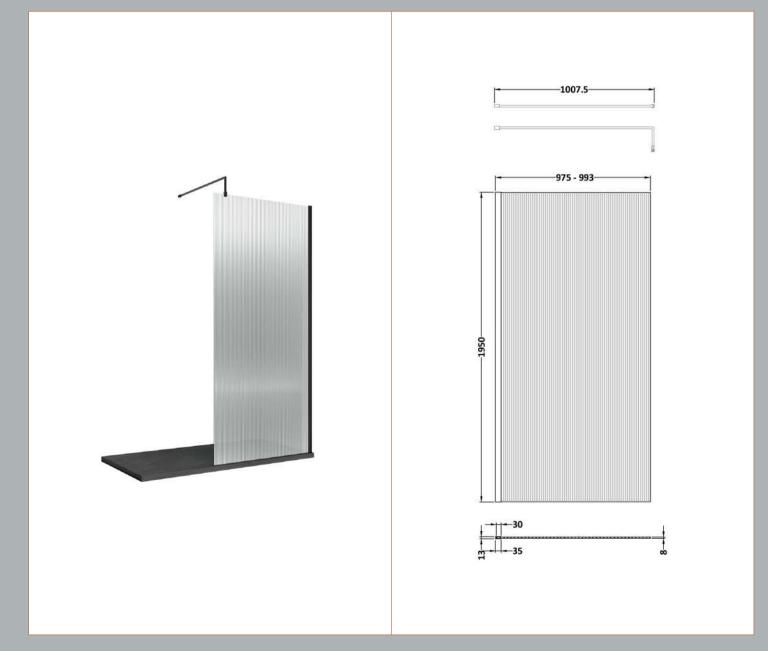

## ROXOR

Sales Code: WRFL19510BP Description: 1000X1950 Fluted Wetroom Screen Inc' Bar

## **Packaging Details**

Barcode: 5056462679655

Sales Code: WRFL19510 Description: 1000X1950 Fluted Wetroom Screen Inc' Bar

| <b>Product Dimensions</b> |                               |
|---------------------------|-------------------------------|
| Height (mm):              | 1950                          |
| Width (mm):               | 1000                          |
| Depth (mm):               | 14                            |
| Nett Weight (kg):         | 44.8                          |
| Packaging Dimensions      |                               |
| Height (mm):              | 65                            |
| Width (mm):               | 1050                          |
| Length (mm):              | 2010                          |
| Gross Weight (kg):        | 44.8                          |
| Packaging Data            |                               |
| Box Colour:               | Brown Cardboard Box - Printed |
| Box Qty:                  | 1                             |
| Label Size:               | 100 x 50                      |
| Label Colour:             | Not Applicable                |
| Label Qty:                | 0                             |
| Outer Box Dimensions (If  | Applicable)                   |
| Height (mm):              |                               |
| Width (mm):               |                               |
| Depth (mm):               |                               |
| Length (mm):              |                               |
| Gross Weight (kg):        |                               |
| Barcode:                  | 5056462661230                 |
| <b>Product Details</b>    |                               |
| Country of Origin:        | China                         |
| Fitting Instruction:      | No                            |
| CE & UKCA:                | Yes                           |
| Profile Material:         | Aluminium                     |
| Profile Finish:           | Polished Chrome               |
| Adjustments (mm):         | 975mm-993mm                   |
| Entry Width (mm):         | N/A                           |
| Swing In Dim (mm):        | N/A                           |
| Swing Out Dim (mm):       | N/A                           |
| Radius (mm):              | Not Applicable                |
| Glass Thickness (mm):     | 8                             |
| Easy Fit:                 | No                            |
| Easy Clean:               | Yes                           |
| Handle Style:             | Not Applicable                |
| Handle Material:          | Not Applicable                |
| Enclosure Design:         | Fluted                        |
| Wheel Type:               | Not Applicable                |
| C (D I 1 1 1              |                               |
| Support Bar Included:     | Support Bar Included          |