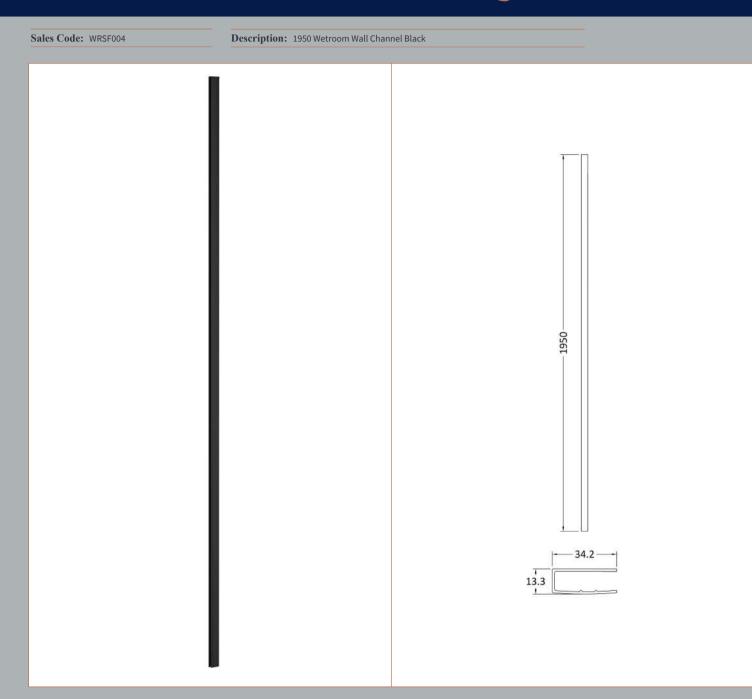

| Product Dimensions           |                               |
|------------------------------|-------------------------------|
| Height (mm):                 | 1950                          |
| Width (mm):                  | 34                            |
| Depth (mm):                  | 13                            |
| Nett Weight (kg):            | 1.01                          |
| Packaging Dimensions         |                               |
| Height (mm):                 | 45                            |
| Width (mm):                  | 185                           |
| Length (mm):                 | 1970                          |
| Gross Weight (kg):           | 1.42                          |
| Packaging Data               | 1.12                          |
| Box Colour:                  | Brown Cardboard Box - Printed |
| Box Qty:                     | 1                             |
| Label Size:                  | 100 x 50                      |
| Label Colour:                | White Label                   |
| Label Oty:                   | 1                             |
| Outer Box Dimensions (If App |                               |
| Height (mm):                 | micable)                      |
| Width (mm):                  |                               |
| Depth (mm):                  |                               |
| Length (mm):                 |                               |
| Gross Weight (kg):           |                               |
| Barcode:                     | 5056211807643                 |
| Product Details              | 3030211001043                 |
| Country of Origin:           | China                         |
| Fitting Instruction:         | No                            |
| CE & UKCA:                   | N/A                           |
| Profile Material:            | Aluminium                     |
| Profile Finish:              | Matt Black                    |
| Adjustments (mm):            | 18mm                          |
| Entry Width (mm):            | N/A                           |
| Swing In Dim (mm):           | N/A                           |
| Swing Out Dim (mm):          | N/A                           |
| Radius (mm):                 | Not Applicable                |
| Glass Thickness (mm):        |                               |
| Easy Fit:                    | Not Applicable                |
| Easy Clean:                  | Not Applicable                |
| Handle Style:                | Not Applicable                |
| Handle Material:             | Not Applicable                |
| Enclosure Design:            | Not Applicable                |
| Wheel Type:                  | Not Applicable                |
| Support Bar Included:        | Support Bar Not Included      |
| Extras:                      | None                          |
|                              |                               |