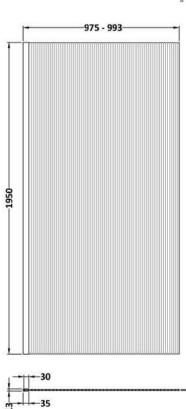

## **Packaging Details**

Barcode: 5056462679655

Sales Code: WRFL19510 Description: 1000X1950 Fluted Wetroom Screen Inc' Bar

| <b>Product Dimensions</b> |                               |
|---------------------------|-------------------------------|
| Height (mm):              | 1950                          |
| Width (mm):               | 1000                          |
| Depth (mm):               | 14                            |
| Nett Weight (kg):         | 44.8                          |
| Packaging Dimensions      |                               |
| Height (mm):              | 65                            |
| Width (mm):               | 1050                          |
| Length (mm):              | 2010                          |
| Gross Weight (kg):        | 44.8                          |
| Packaging Data            |                               |
| Box Colour:               | Brown Cardboard Box - Printed |
| Box Qty:                  | 1                             |
| Label Size:               | 100 x 50                      |
| Label Colour:             | Not Applicable                |
| Label Qty:                | 0                             |
| Outer Box Dimensions (If  | Applicable)                   |
| Height (mm):              |                               |
| Width (mm):               |                               |
| Depth (mm):               |                               |
| Length (mm):              |                               |
| Gross Weight (kg):        |                               |
| Barcode:                  | 5056462661230                 |
| <b>Product Details</b>    |                               |
| Country of Origin:        | China                         |
| Fitting Instruction:      | No                            |
| CE & UKCA:                | Yes                           |
| Profile Material:         | Aluminium                     |
| Profile Finish:           | Polished Chrome               |
| Adjustments (mm):         | 975mm-993mm                   |
| Entry Width (mm):         | N/A                           |
| Swing In Dim (mm):        | N/A                           |
| Swing Out Dim (mm):       | N/A                           |
| Radius (mm):              | Not Applicable                |
| Glass Thickness (mm):     | 8                             |
| Easy Fit:                 | No                            |
| Easy Clean:               | Yes                           |
| Handle Style:             | Not Applicable                |
| Handle Material:          | Not Applicable                |
| Enclosure Design:         | Fluted                        |
| Wheel Type:               | Not Applicable                |
| C (D I 1 1 1              |                               |
| Support Bar Included:     | Support Bar Included          |