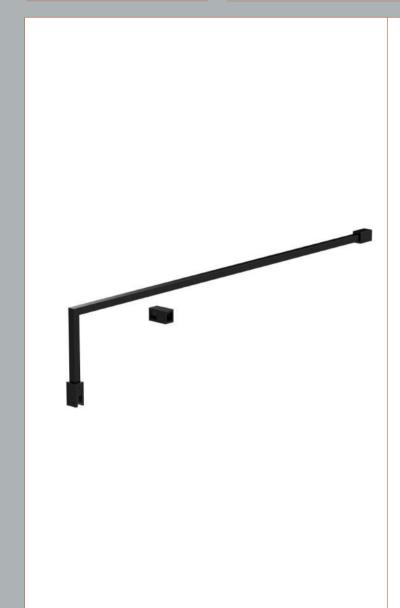

**Description:** Wetroom Screen Support Arm Black Sales Code: FIX024

| 15                  |
|---------------------|
| 150                 |
| 1000                |
| 0.67                |
|                     |
| 35                  |
| 160                 |
| 1020                |
| 0.7                 |
|                     |
| Brown Cardboard Box |
| 1                   |
| 100 x 50            |
| White Label         |
| 1                   |
| licable)            |
|                     |
|                     |
|                     |
|                     |
|                     |
| 5056211847342       |
|                     |
| China               |
| No                  |
| N/A                 |
| Stainless Steel     |
| Matt Black          |
| N/A                 |
| N/A                 |
| N/A                 |
| N/A                 |
| Not Applicable      |
|                     |
| Not Applicable      |
|                     |
|                     |