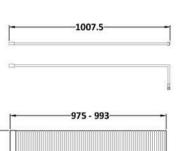

## **Packaging Details**

Barcode: 5056462679655

Sales Code: WRFL19510 Description: 1000X1950 Fluted Wetroom Screen Inc' Bar

| <b>Product Dimensions</b> |                               |
|---------------------------|-------------------------------|
| Height (mm):              | 1950                          |
| Width (mm):               | 1000                          |
| Depth (mm):               | 14                            |
| Nett Weight (kg):         | 44.8                          |
| Packaging Dimensions      |                               |
| Height (mm):              | 65                            |
| Width (mm):               | 1050                          |
| Length (mm):              | 2010                          |
| Gross Weight (kg):        | 44.8                          |
| Packaging Data            |                               |
| Box Colour:               | Brown Cardboard Box - Printed |
| Box Qty:                  | 1                             |
| Label Size:               | 100 x 50                      |
| Label Colour:             | Not Applicable                |
| Label Qty:                | 0                             |
| Outer Box Dimensions (If  | Applicable)                   |
| Height (mm):              |                               |
| Width (mm):               |                               |
| Depth (mm):               |                               |
| Length (mm):              |                               |
| Gross Weight (kg):        |                               |
| Barcode:                  | 5056462661230                 |
| <b>Product Details</b>    |                               |
| Country of Origin:        | China                         |
| Fitting Instruction:      | No                            |
| CE & UKCA:                | Yes                           |
| Profile Material:         | Aluminium                     |
| Profile Finish:           | Polished Chrome               |
| Adjustments (mm):         | 975mm-993mm                   |
| Entry Width (mm):         | N/A                           |
| Swing In Dim (mm):        | N/A                           |
| Swing Out Dim (mm):       | N/A                           |
| Radius (mm):              | Not Applicable                |
| Glass Thickness (mm):     | 8                             |
| Easy Fit:                 | No                            |
| Easy Clean:               | Yes                           |
| Handle Style:             | Not Applicable                |
| Handle Material:          | Not Applicable                |
| Enclosure Design:         | Fluted                        |
| Wheel Type:               | Not Applicable                |
| C (D I 1 1 1              |                               |
| Support Bar Included:     | Support Bar Included          |