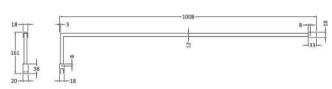

**Description:** Wetroom Screen Support Arm Black Sales Code: FIX024

| 15                  |
|---------------------|
| 150                 |
| 1000                |
| 0.67                |
|                     |
| 35                  |
| 160                 |
| 1020                |
| 0.7                 |
|                     |
| Brown Cardboard Box |
| 1                   |
| 100 x 50            |
| White Label         |
| 1                   |
| licable)            |
|                     |
|                     |
|                     |
|                     |
|                     |
| 5056211847342       |
|                     |
| China               |
| No                  |
| N/A                 |
| Stainless Steel     |
| Matt Black          |
| N/A                 |
| N/A                 |
| N/A                 |
| N/A                 |
| Not Applicable      |
|                     |
| Not Applicable      |
|                     |
|                     |