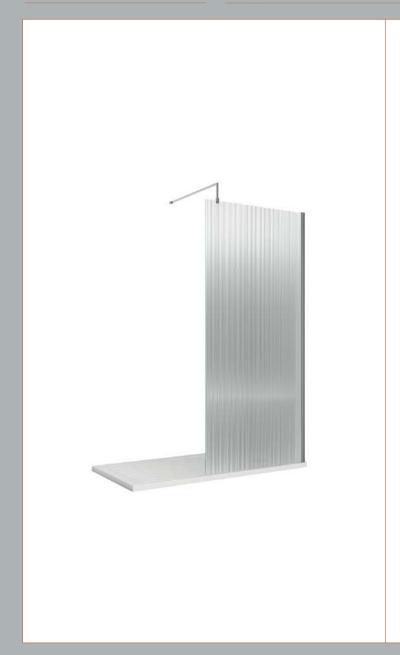

**Description:** 1000X1950 Fluted Wetroom Screen Inc' Bar Sales Code: WRFL19510

| Product Dimensions       |                               |
|--------------------------|-------------------------------|
| Height (mm):             | 1950                          |
| Width (mm):              | 1000                          |
| Depth (mm):              | 14                            |
| Nett Weight (kg):        | 44.8                          |
| Packaging Dimensions     |                               |
| Height (mm):             | 65                            |
| Width (mm):              | 1050                          |
| Length (mm):             | 2010                          |
| Gross Weight (kg):       | 44.8                          |
| Packaging Data           |                               |
| Box Colour:              | Brown Cardboard Box - Printed |
| Box Qty:                 | 1                             |
| Label Size:              | 100 x 50                      |
| Label Colour:            | Not Applicable                |
| Label Qty:               | 0                             |
| Outer Box Dimensions (If | f Applicable)                 |
| Height (mm):             | **                            |
| Width (mm):              |                               |
| Depth (mm):              |                               |
| Length (mm):             |                               |
| Gross Weight (kg):       |                               |
| Barcode:                 | 5056462661230                 |
| Product Details          |                               |
| Country of Origin:       | China                         |
| Fitting Instruction:     | No                            |
| CE & UKCA:               | Yes                           |
| Profile Material:        | Aluminium                     |
| Profile Finish:          | Polished Chrome               |
| Adjustments (mm):        | 975mm-993mm                   |
| Entry Width (mm):        | N/A                           |
| Swing In Dim (mm):       | N/A                           |
| Swing Out Dim (mm):      | N/A                           |
| Radius (mm):             | Not Applicable                |
| Glass Thickness (mm):    | 8                             |
| Easy Fit:                | No                            |
| Easy Clean:              | Yes                           |
| Handle Style:            | Not Applicable                |
| Handle Material:         | Not Applicable                |
| Enclosure Design:        | Fluted                        |
| Wheel Type:              | Not Applicable                |
| Support Bar Included:    | Support Bar Included          |
| Extras:                  | None                          |