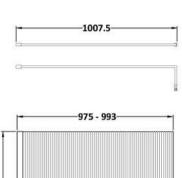

**Description:** 1000X1950 Fluted Wetroom Screen Inc' Bar Sales Code: WRFL19510

| Product Dimensions       |                               |
|--------------------------|-------------------------------|
| Height (mm):             | 1950                          |
| Width (mm):              | 1000                          |
| Depth (mm):              | 14                            |
| Nett Weight (kg):        | 44.8                          |
| Packaging Dimensions     |                               |
| Height (mm):             | 65                            |
| Width (mm):              | 1050                          |
| Length (mm):             | 2010                          |
| Gross Weight (kg):       | 44.8                          |
| Packaging Data           |                               |
| Box Colour:              | Brown Cardboard Box - Printed |
| Box Qty:                 | 1                             |
| Label Size:              | 100 x 50                      |
| Label Colour:            | Not Applicable                |
| Label Qty:               | 0                             |
| Outer Box Dimensions (If | f Applicable)                 |
| Height (mm):             | **                            |
| Width (mm):              |                               |
| Depth (mm):              |                               |
| Length (mm):             |                               |
| Gross Weight (kg):       |                               |
| Barcode:                 | 5056462661230                 |
| Product Details          |                               |
| Country of Origin:       | China                         |
| Fitting Instruction:     | No                            |
| CE & UKCA:               | Yes                           |
| Profile Material:        | Aluminium                     |
| Profile Finish:          | Polished Chrome               |
| Adjustments (mm):        | 975mm-993mm                   |
| Entry Width (mm):        | N/A                           |
| Swing In Dim (mm):       | N/A                           |
| Swing Out Dim (mm):      | N/A                           |
| Radius (mm):             | Not Applicable                |
| Glass Thickness (mm):    | 8                             |
| Easy Fit:                | No                            |
| Easy Clean:              | Yes                           |
| Handle Style:            | Not Applicable                |
| Handle Material:         | Not Applicable                |
| Enclosure Design:        | Fluted                        |
| Wheel Type:              | Not Applicable                |
| Support Bar Included:    | Support Bar Included          |
| Extras:                  | None                          |