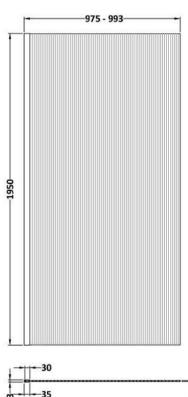

**Description:** 1000X1950 Fluted Wetroom Screen Inc' Bar Sales Code: WRFL19510

| Product Dimensions       |                               |
|--------------------------|-------------------------------|
| Height (mm):             | 1950                          |
| Width (mm):              | 1000                          |
| Depth (mm):              | 14                            |
| Nett Weight (kg):        | 44.8                          |
| Packaging Dimensions     |                               |
| Height (mm):             | 65                            |
| Width (mm):              | 1050                          |
| Length (mm):             | 2010                          |
| Gross Weight (kg):       | 44.8                          |
| Packaging Data           |                               |
| Box Colour:              | Brown Cardboard Box - Printed |
| Box Qty:                 | 1                             |
| Label Size:              | 100 x 50                      |
| Label Colour:            | Not Applicable                |
| Label Qty:               | 0                             |
| Outer Box Dimensions (If | f Applicable)                 |
| Height (mm):             | **                            |
| Width (mm):              |                               |
| Depth (mm):              |                               |
| Length (mm):             |                               |
| Gross Weight (kg):       |                               |
| Barcode:                 | 5056462661230                 |
| Product Details          |                               |
| Country of Origin:       | China                         |
| Fitting Instruction:     | No                            |
| CE & UKCA:               | Yes                           |
| Profile Material:        | Aluminium                     |
| Profile Finish:          | Polished Chrome               |
| Adjustments (mm):        | 975mm-993mm                   |
| Entry Width (mm):        | N/A                           |
| Swing In Dim (mm):       | N/A                           |
| Swing Out Dim (mm):      | N/A                           |
| Radius (mm):             | Not Applicable                |
| Glass Thickness (mm):    | 8                             |
| Easy Fit:                | No                            |
| Easy Clean:              | Yes                           |
| Handle Style:            | Not Applicable                |
| Handle Material:         | Not Applicable                |
| Enclosure Design:        | Fluted                        |
| Wheel Type:              | Not Applicable                |
| Support Bar Included:    | Support Bar Included          |
| Extras:                  | None                          |