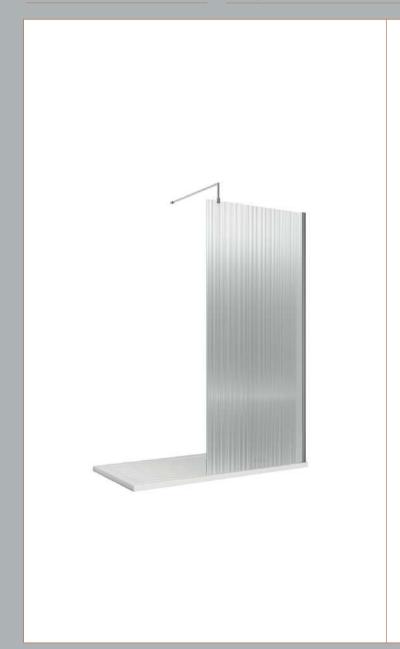

## ROXOR

Sales Code: WRFL19580BB Description: 800X1950 Fluted Wetroom Screen Inc' Bar

Packaging Details

Barcode: 5056462679693

Sales Code: WRFL19580 Description: 800X1950 Fluted Wetroom Screen Inc' Bar

| 1950                          |
|-------------------------------|
| 800                           |
| 14                            |
| 35.9                          |
|                               |
| 65                            |
| 850                           |
| 2010                          |
| 35.9                          |
|                               |
| Brown Cardboard Box - Printed |
| 1                             |
| 100 x 50                      |
| Not Applicable                |
| 0                             |
| licable)                      |
|                               |
|                               |
|                               |
|                               |
|                               |
| 5056462661247                 |
|                               |
| China                         |
| No                            |
| Yes                           |
| Aluminium                     |
| Polished Chrome               |
| 775mm-793mm                   |
| N/A                           |
| N/A                           |
| N/A                           |
| Not Applicable                |
| 8                             |
| No                            |
| Yes                           |
| Not Applicable                |
| Not Applicable                |
| Fluted                        |
| Not Applicable                |
| Постррисавие                  |
| Support Bar Included None     |
|                               |

| <b>Product Dimensions</b>            |                               |
|--------------------------------------|-------------------------------|
| Height (mm):                         | 1950                          |
| Width (mm):                          |                               |
| Depth (mm):                          |                               |
| Nett Weight (kg):                    | 0.8                           |
| Packaging Dimensions                 |                               |
| Height (mm):                         | 45                            |
| Width (mm):                          | 185                           |
| Length (mm):                         | 1970                          |
| Gross Weight (kg):                   | 0.8                           |
| Packaging Data                       |                               |
| Box Colour:                          | Brown Cardboard Box - Printed |
| Box Qty:                             | 1                             |
| Label Size:                          | 100 x 50                      |
| Label Colour:                        | White Label                   |
| Label Qty:                           | 1                             |
| <b>Outer Box Dimensions (If Appl</b> | licable)                      |
| Height (mm):                         |                               |
| Width (mm):                          |                               |
| Depth (mm):                          |                               |
| Length (mm):                         |                               |
| Gross Weight (kg):                   |                               |
| Barcode:                             | 5056462611860                 |
| <b>Product Details</b>               |                               |
| Country of Origin:                   | China                         |
| Fitting Instruction:                 | No                            |
| CE & UKCA:                           | N/A                           |
| Profile Material:                    | Aluminium                     |
| Profile Finish:                      | Brushed Brass                 |
| Adjustments (mm):                    | 18mm                          |
| Entry Width (mm):                    | N/A                           |
| Swing In Dim (mm):                   | N/A                           |
| Swing Out Dim (mm):                  | N/A                           |
| Radius (mm):                         | Not Applicable                |
| Glass Thickness (mm):                |                               |
| Easy Fit:                            | Not Applicable                |
| Easy Clean:                          | Not Applicable                |
| Handle Style:                        | Not Applicable                |
| Handle Material:                     | Not Applicable                |
| Enclosure Design:                    | Not Applicable                |
| Wheel Type:                          | Not Applicable                |
| Support Bar Included:                | Support Bar Not Included      |
| Extras:                              | None                          |
|                                      |                               |