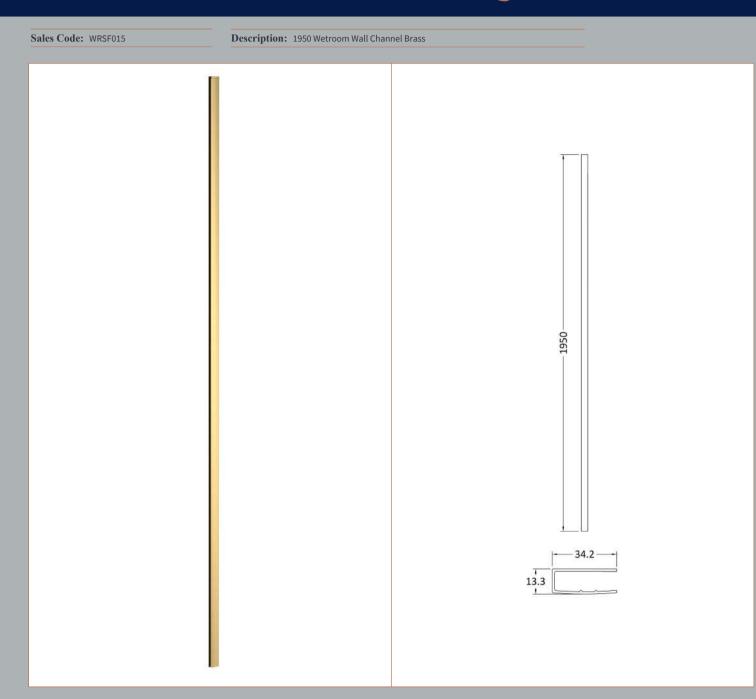

| <b>Product Dimensions</b>            |                               |
|--------------------------------------|-------------------------------|
| Height (mm):                         | 1950                          |
| Width (mm):                          |                               |
| Depth (mm):                          |                               |
| Nett Weight (kg):                    | 0.8                           |
| Packaging Dimensions                 |                               |
| Height (mm):                         | 45                            |
| Width (mm):                          | 185                           |
| Length (mm):                         | 1970                          |
| Gross Weight (kg):                   | 0.8                           |
| Packaging Data                       |                               |
| Box Colour:                          | Brown Cardboard Box - Printed |
| Box Qty:                             | 1                             |
| Label Size:                          | 100 x 50                      |
| Label Colour:                        | White Label                   |
| Label Qty:                           | 1                             |
| <b>Outer Box Dimensions (If Appl</b> | licable)                      |
| Height (mm):                         |                               |
| Width (mm):                          |                               |
| Depth (mm):                          |                               |
| Length (mm):                         |                               |
| Gross Weight (kg):                   |                               |
| Barcode:                             | 5056462611860                 |
| <b>Product Details</b>               |                               |
| Country of Origin:                   | China                         |
| Fitting Instruction:                 | No                            |
| CE & UKCA:                           | N/A                           |
| Profile Material:                    | Aluminium                     |
| Profile Finish:                      | Brushed Brass                 |
| Adjustments (mm):                    | 18mm                          |
| Entry Width (mm):                    | N/A                           |
| Swing In Dim (mm):                   | N/A                           |
| Swing Out Dim (mm):                  | N/A                           |
| Radius (mm):                         | Not Applicable                |
| Glass Thickness (mm):                |                               |
| Easy Fit:                            | Not Applicable                |
| Easy Clean:                          | Not Applicable                |
| Handle Style:                        | Not Applicable                |
| Handle Material:                     | Not Applicable                |
| Enclosure Design:                    | Not Applicable                |
| Wheel Type:                          | Not Applicable                |
| Support Bar Included:                | Support Bar Not Included      |
| Extras:                              | None                          |
|                                      |                               |