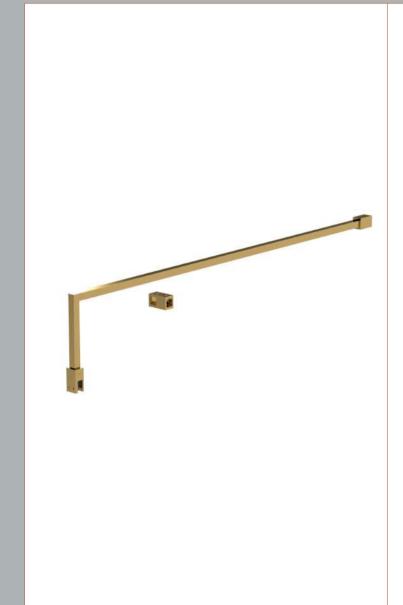

Sales Code: FIX025 Description: Wetroom Screen Support Arm Brass

| <b>Product Dimensions</b> |                     |
|---------------------------|---------------------|
| Height (mm):              | 15                  |
| Width (mm):               | 150                 |
| Depth (mm):               | 1000                |
| Nett Weight (kg):         | 0.67                |
| Packaging Dimensions      |                     |
| Height (mm):              | 35                  |
| Width (mm):               | 160                 |
| Length (mm):              | 1020                |
| Gross Weight (kg):        | 0.7                 |
| Packaging Data            |                     |
| Box Colour:               | Brown Cardboard Box |
| Box Qty:                  | 1                   |
| Label Size:               | 100 x 50            |
| Label Colour:             | White Label         |
| Label Qty:                | 1                   |
| Outer Box Dimensions (I   | f Applicable)       |
| Height (mm):              |                     |
| Width (mm):               |                     |
| Depth (mm):               |                     |
| Length (mm):              |                     |
| Gross Weight (kg):        |                     |
| Barcode:                  | 5056462611884       |
| Product Details           |                     |
| Country of Origin:        | China               |
| Fitting Instruction:      | No                  |
| CE & UKCA:                | N/A                 |
| Profile Material:         | Stainless Steel     |
| Profile Finish:           | Brushed Brass       |
| Adjustments (mm):         | N/A                 |
| Entry Width (mm):         | N/A                 |
| Swing In Dim (mm):        | N/A                 |
| Swing Out Dim (mm):       | N/A                 |
| Radius (mm):              | Not Applicable      |
| Glass Thickness (mm):     |                     |
| Easy Fit:                 | Not Applicable      |
| Easy Clean:               | Not Applicable      |
| Handle Style:             | Not Applicable      |
| Handle Material:          | Not Applicable      |
| Enclosure Design:         | Not Applicable      |
| Wheel Type:               | Not Applicable      |
| Support Bar Included:     |                     |