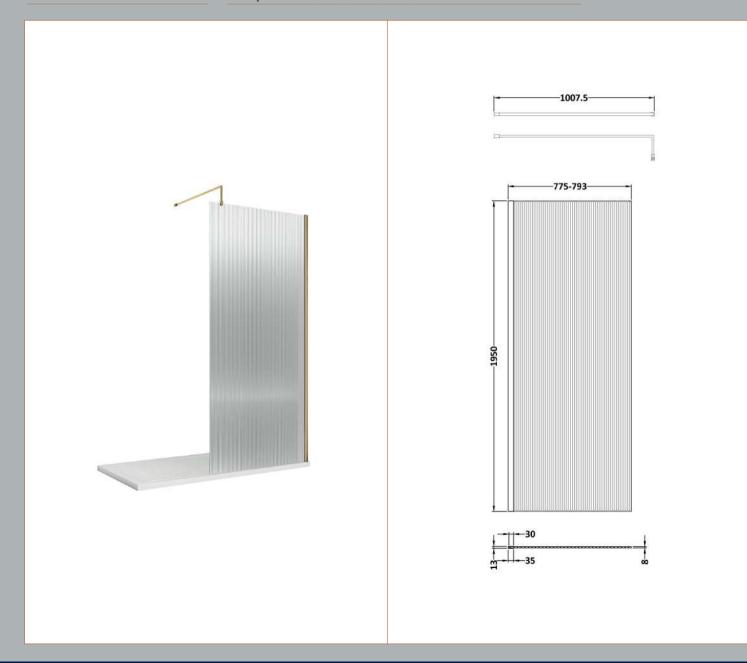

## ROXOR

Sales Code: WRFL19580BB Description: 800X1950 Fluted Wetroom Screen Inc' Bar

Packaging Details

Barcode: 5056462679693

Sales Code: WRFL19580 Description: 800X1950 Fluted Wetroom Screen Inc' Bar

| 1950                          |
|-------------------------------|
| 800                           |
| 14                            |
| 35.9                          |
|                               |
| 65                            |
| 850                           |
| 2010                          |
| 35.9                          |
|                               |
| Brown Cardboard Box - Printed |
| 1                             |
| 100 x 50                      |
| Not Applicable                |
| 0                             |
| licable)                      |
|                               |
|                               |
|                               |
|                               |
|                               |
| 5056462661247                 |
|                               |
| China                         |
| No                            |
| Yes                           |
| Aluminium                     |
| Polished Chrome               |
| 775mm-793mm                   |
| N/A                           |
| N/A                           |
| N/A                           |
| Not Applicable                |
| 8                             |
| No                            |
| Yes                           |
| Not Applicable                |
| Not Applicable                |
| Fluted                        |
| Not Applicable                |
| Постррисавие                  |
| Support Bar Included None     |
|                               |

| <b>Product Dimensions</b>            |                               |
|--------------------------------------|-------------------------------|
| Height (mm):                         | 1950                          |
| Width (mm):                          |                               |
| Depth (mm):                          |                               |
| Nett Weight (kg):                    | 0.8                           |
| Packaging Dimensions                 |                               |
| Height (mm):                         | 45                            |
| Width (mm):                          | 185                           |
| Length (mm):                         | 1970                          |
| Gross Weight (kg):                   | 0.8                           |
| Packaging Data                       |                               |
| Box Colour:                          | Brown Cardboard Box - Printed |
| Box Qty:                             | 1                             |
| Label Size:                          | 100 x 50                      |
| Label Colour:                        | White Label                   |
| Label Qty:                           | 1                             |
| <b>Outer Box Dimensions (If Appl</b> | licable)                      |
| Height (mm):                         |                               |
| Width (mm):                          |                               |
| Depth (mm):                          |                               |
| Length (mm):                         |                               |
| Gross Weight (kg):                   |                               |
| Barcode:                             | 5056462611860                 |
| <b>Product Details</b>               |                               |
| Country of Origin:                   | China                         |
| Fitting Instruction:                 | No                            |
| CE & UKCA:                           | N/A                           |
| Profile Material:                    | Aluminium                     |
| Profile Finish:                      | Brushed Brass                 |
| Adjustments (mm):                    | 18mm                          |
| Entry Width (mm):                    | N/A                           |
| Swing In Dim (mm):                   | N/A                           |
| Swing Out Dim (mm):                  | N/A                           |
| Radius (mm):                         | Not Applicable                |
| Glass Thickness (mm):                |                               |
| Easy Fit:                            | Not Applicable                |
| Easy Clean:                          | Not Applicable                |
| Handle Style:                        | Not Applicable                |
| Handle Material:                     | Not Applicable                |
| Enclosure Design:                    | Not Applicable                |
| Wheel Type:                          | Not Applicable                |
| Support Bar Included:                | Support Bar Not Included      |
| Extras:                              | None                          |
|                                      |                               |