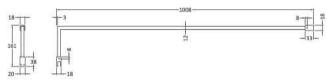

Sales Code: FIX025 Description: Wetroom Screen Support Arm Brass

| <b>Product Dimensions</b> |                     |
|---------------------------|---------------------|
| Height (mm):              | 15                  |
| Width (mm):               | 150                 |
| Depth (mm):               | 1000                |
| Nett Weight (kg):         | 0.67                |
| Packaging Dimensions      |                     |
| Height (mm):              | 35                  |
| Width (mm):               | 160                 |
| Length (mm):              | 1020                |
| Gross Weight (kg):        | 0.7                 |
| Packaging Data            |                     |
| Box Colour:               | Brown Cardboard Box |
| Box Qty:                  | 1                   |
| Label Size:               | 100 x 50            |
| Label Colour:             | White Label         |
| Label Qty:                | 1                   |
| Outer Box Dimensions (I   | f Applicable)       |
| Height (mm):              |                     |
| Width (mm):               |                     |
| Depth (mm):               |                     |
| Length (mm):              |                     |
| Gross Weight (kg):        |                     |
| Barcode:                  | 5056462611884       |
| Product Details           |                     |
| Country of Origin:        | China               |
| Fitting Instruction:      | No                  |
| CE & UKCA:                | N/A                 |
| Profile Material:         | Stainless Steel     |
| Profile Finish:           | Brushed Brass       |
| Adjustments (mm):         | N/A                 |
| Entry Width (mm):         | N/A                 |
| Swing In Dim (mm):        | N/A                 |
| Swing Out Dim (mm):       | N/A                 |
| Radius (mm):              | Not Applicable      |
| Glass Thickness (mm):     |                     |
| Easy Fit:                 | Not Applicable      |
| Easy Clean:               | Not Applicable      |
| Handle Style:             | Not Applicable      |
| Handle Material:          | Not Applicable      |
| Enclosure Design:         | Not Applicable      |
| Wheel Type:               | Not Applicable      |
| Support Bar Included:     |                     |