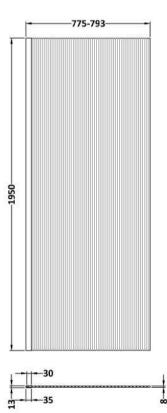

## ROXOR

Sales Code: WRFL19580BB Description: 800X1950 Fluted Wetroom Screen Inc' Bar

Packaging Details

Barcode: 5056462679693

Sales Code: WRFL19580 Description: 800X1950 Fluted Wetroom Screen Inc' Bar

| 1950                          |
|-------------------------------|
| 800                           |
| 14                            |
| 35.9                          |
|                               |
| 65                            |
| 850                           |
| 2010                          |
| 35.9                          |
|                               |
| Brown Cardboard Box - Printed |
| 1                             |
| 100 x 50                      |
| Not Applicable                |
| 0                             |
| licable)                      |
|                               |
|                               |
|                               |
|                               |
|                               |
| 5056462661247                 |
|                               |
| China                         |
| No                            |
| Yes                           |
| Aluminium                     |
| Polished Chrome               |
| 775mm-793mm                   |
| N/A                           |
| N/A                           |
| N/A                           |
| Not Applicable                |
| 8                             |
| No                            |
| Yes                           |
| Not Applicable                |
| Not Applicable                |
| Fluted                        |
| Not Applicable                |
| Постррисавие                  |
| Support Bar Included None     |
|                               |

| <b>Product Dimensions</b>            |                               |
|--------------------------------------|-------------------------------|
| Height (mm):                         | 1950                          |
| Width (mm):                          |                               |
| Depth (mm):                          |                               |
| Nett Weight (kg):                    | 0.8                           |
| Packaging Dimensions                 |                               |
| Height (mm):                         | 45                            |
| Width (mm):                          | 185                           |
| Length (mm):                         | 1970                          |
| Gross Weight (kg):                   | 0.8                           |
| Packaging Data                       |                               |
| Box Colour:                          | Brown Cardboard Box - Printed |
| Box Qty:                             | 1                             |
| Label Size:                          | 100 x 50                      |
| Label Colour:                        | White Label                   |
| Label Qty:                           | 1                             |
| <b>Outer Box Dimensions (If Appl</b> | licable)                      |
| Height (mm):                         |                               |
| Width (mm):                          |                               |
| Depth (mm):                          |                               |
| Length (mm):                         |                               |
| Gross Weight (kg):                   |                               |
| Barcode:                             | 5056462611860                 |
| <b>Product Details</b>               |                               |
| Country of Origin:                   | China                         |
| Fitting Instruction:                 | No                            |
| CE & UKCA:                           | N/A                           |
| Profile Material:                    | Aluminium                     |
| Profile Finish:                      | Brushed Brass                 |
| Adjustments (mm):                    | 18mm                          |
| Entry Width (mm):                    | N/A                           |
| Swing In Dim (mm):                   | N/A                           |
| Swing Out Dim (mm):                  | N/A                           |
| Radius (mm):                         | Not Applicable                |
| Glass Thickness (mm):                |                               |
| Easy Fit:                            | Not Applicable                |
| Easy Clean:                          | Not Applicable                |
| Handle Style:                        | Not Applicable                |
| Handle Material:                     | Not Applicable                |
| Enclosure Design:                    | Not Applicable                |
| Wheel Type:                          | Not Applicable                |
| Support Bar Included:                | Support Bar Not Included      |
| Extras:                              | None                          |
|                                      |                               |