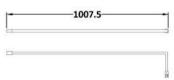

## ROXOR

Sales Code: WRFL19580BB Description: 800X1950 Fluted Wetroom Screen Inc' Bar

Packaging Details

Barcode: 5056462679693

Sales Code: WRFL19580 Description: 800X1950 Fluted Wetroom Screen Inc' Bar

| 1950                          |
|-------------------------------|
| 800                           |
| 14                            |
| 35.9                          |
|                               |
| 65                            |
| 850                           |
| 2010                          |
| 35.9                          |
|                               |
| Brown Cardboard Box - Printed |
| 1                             |
| 100 x 50                      |
| Not Applicable                |
| 0                             |
| licable)                      |
|                               |
|                               |
|                               |
|                               |
|                               |
| 5056462661247                 |
|                               |
| China                         |
| No                            |
| Yes                           |
| Aluminium                     |
| Polished Chrome               |
| 775mm-793mm                   |
| N/A                           |
| N/A                           |
| N/A                           |
| Not Applicable                |
| 8                             |
| No                            |
| Yes                           |
| Not Applicable                |
| Not Applicable                |
| Fluted                        |
| Not Applicable                |
| Постррисавие                  |
| Support Bar Included None     |
|                               |

| <b>Product Dimensions</b>            |                               |
|--------------------------------------|-------------------------------|
| Height (mm):                         | 1950                          |
| Width (mm):                          |                               |
| Depth (mm):                          |                               |
| Nett Weight (kg):                    | 0.8                           |
| Packaging Dimensions                 |                               |
| Height (mm):                         | 45                            |
| Width (mm):                          | 185                           |
| Length (mm):                         | 1970                          |
| Gross Weight (kg):                   | 0.8                           |
| Packaging Data                       |                               |
| Box Colour:                          | Brown Cardboard Box - Printed |
| Box Qty:                             | 1                             |
| Label Size:                          | 100 x 50                      |
| Label Colour:                        | White Label                   |
| Label Qty:                           | 1                             |
| <b>Outer Box Dimensions (If Appl</b> | licable)                      |
| Height (mm):                         |                               |
| Width (mm):                          |                               |
| Depth (mm):                          |                               |
| Length (mm):                         |                               |
| Gross Weight (kg):                   |                               |
| Barcode:                             | 5056462611860                 |
| <b>Product Details</b>               |                               |
| Country of Origin:                   | China                         |
| Fitting Instruction:                 | No                            |
| CE & UKCA:                           | N/A                           |
| Profile Material:                    | Aluminium                     |
| Profile Finish:                      | Brushed Brass                 |
| Adjustments (mm):                    | 18mm                          |
| Entry Width (mm):                    | N/A                           |
| Swing In Dim (mm):                   | N/A                           |
| Swing Out Dim (mm):                  | N/A                           |
| Radius (mm):                         | Not Applicable                |
| Glass Thickness (mm):                |                               |
| Easy Fit:                            | Not Applicable                |
| Easy Clean:                          | Not Applicable                |
| Handle Style:                        | Not Applicable                |
| Handle Material:                     | Not Applicable                |
| Enclosure Design:                    | Not Applicable                |
| Wheel Type:                          | Not Applicable                |
| Support Bar Included:                | Support Bar Not Included      |
| Extras:                              | None                          |
|                                      |                               |